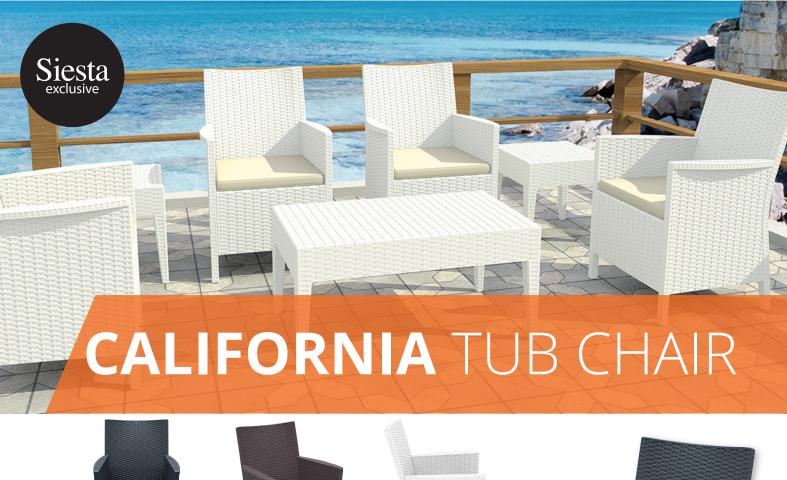

The California Tub Chair is an injection moulded resin chair, the non-metalic frame will never unravel, rust or decay, with rattan look seat and back. Reinforced with glass fibre to strengthen the legs and boost the weight capacity. The California Tub Chair is designed for outdoor use, UV stable and weather proof, it will not fade or go brittle in Australia's harsh outdoor conditions. Strong yet lightweight, this chair will add class to your venue. It's sleek profile is pleasant to the eye so this chair is as charming as it is functional. Very easy to clean, just hose it down.

- Suitable for indoor and outdoor commercial use
- Made of UV stabilised polypropylene reinforced with glass fibre
- Seat: Beige cushion available at an extra cost 50mm thick cushion covered with polyester fabric & finished with piping, washable & suitable for outdoor use
- Dimensions: 590W x 630D x 900H x 420 Seat Height
- Arm Height: 650H
- Unit Weight: 10kg, SWL: 150kg, Supplied unassembled -