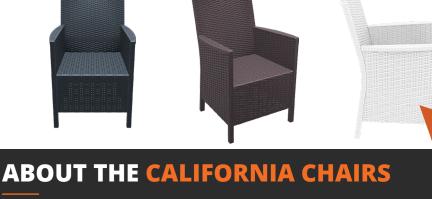

The California Tub Chair is an injection moulded resin chair, the non-metalic frame will never unravel, rust or decay, with rattan look seat and back. Reinforced with glass fibre to strengthen the legs and boost the weight capacity. The California Tub Chair is designed for outdoor use, UV stable and weather proof, it will not fade or go brittle in Australia's harsh outdoor conditions. Strong yet lightweight, this chair will add class to your venue. It's sleek profile is pleasant to the eye so this chair is as charming as it is functional. Very easy to clean, just hose it down.

- Suitable for indoor and outdoor commercial use
- Made of UV stabilised polypropylene reinforced with glass fibre
- Seat: Beige cushion available at an extra cost 50mm thick cushion covered with polyester fabric & finished with piping, washable & suitable for outdoor use
- Dimensions: 590W x 630D x 900H x 420 Seat Height
- Arm Height: 650H
- Unit Weight: 10kg, SWL: 150kg, Supplied unassembled -

## easy to assemble

- Weather resistant, UV Stabilised, Glass fibre reinforced
- Stocked In: Anthracite, Chocolate Special Order Colours: White
- Replaceable feet
- **CATAS Tested**
- Matching Products: All Resin Rattan Range Products
- Made in Europe