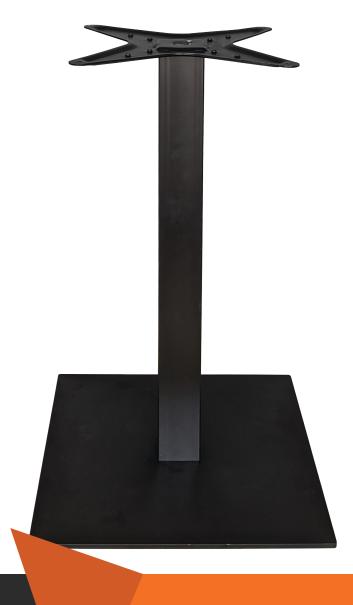

## CALAIS SQUARE TABLE BASE

## **FEATURES**

- Suitable for indoor and outdoor commercial use
- Top Plate: Pressed steel top plate with 8 x fastening points
- Pole: 70x70mm square powder-coated pole
- Base: 460x460mm powder-coated base
- Nano ceramic pre paint treatment with Black powdercoated finish
- 4 x adjustable Feet

- Supplied unassembled easy to assemble
- Replaceable feet
- Standard Height: 715mm
- Unit Weight: 20kg
- Max. Suitable Table Top Size: 800x800mm square 15kg
- Made in Europe