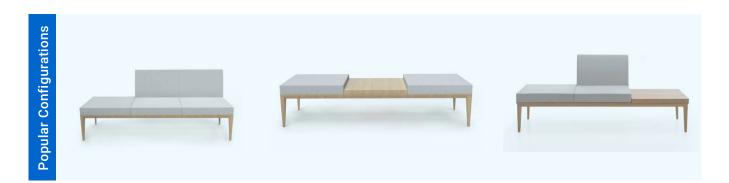

## Zelig

Modular seating system, consists of three base sizes, each configured with your choice of foams and/or tops. To be creatively arranged and connected to suit your office, reception, waiting-area, or foyers space requirements. Top it off with your fabric choice.

## Zelig Tops CORNER OVERALL 600W x 600D x 450H **STRAIGHT OVERALL** 600W x 600D x 450H BACKLESS OVERALL 600W x 600D x 450H Zelig Top TABLE TOP OVERALL600W x 600D x 450H Seat Pad Zelig Top Zelig Top Zelig Top Corner seat, Back with arms Seat and Back Beech Table Top Zelig Bases SINGLE SEATER 600W x 600D x 420H TWO SEATER 1200W x 600D x 420H 1800W x 600D x 420H THREE SEATER CERTIFICATION FSC Zelig Bases Zelig Bases Zelig Bases One seat Timber base Two seat Timber base Three seat Timber base