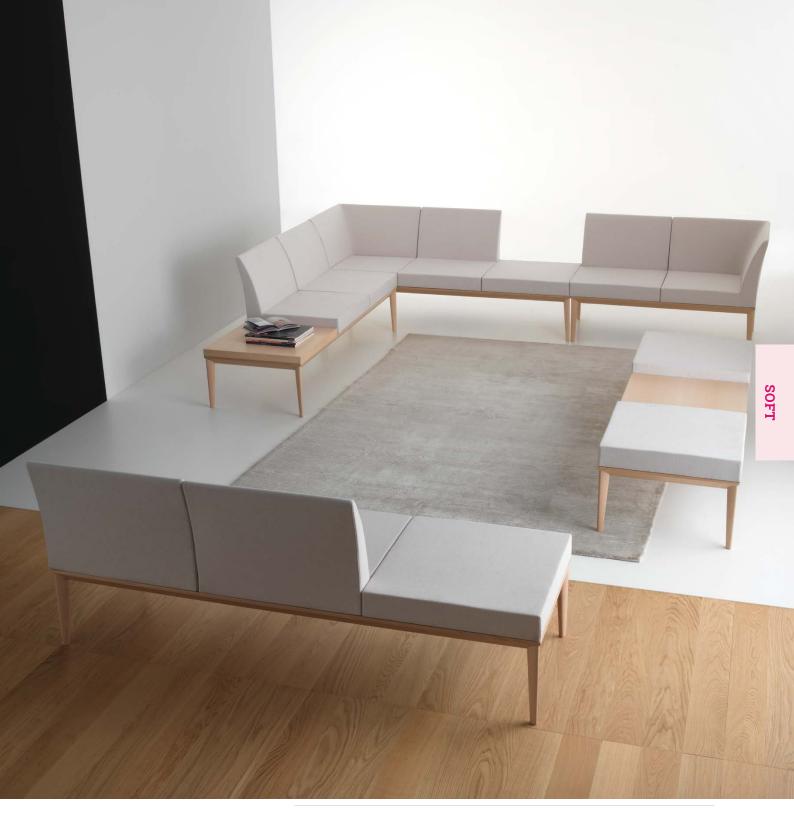

## Zelig

Modular seating system, consists of three base sizes, each configured with your choice of foams and/or tops. To be creatively arranged and connected to suit your office, reception, waiting-area, or foyers space requirements. Top it off with your fabric choice.

## Zelig Tops CORNER OVERALL 600W x 600D x 450H **STRAIGHT OVERALL** 600W x 600D x 450H BACKLESS OVERALL 600W x 600D x 450H Zelig Top TABLE TOP OVERALL600W x 600D x 450H Seat Pad Zelig Top Zelig Top Zelig Top Corner seat, Back with arms Seat and Back Beech Table Top Zelig Bases SINGLE SEATER 600W x 600D x 420H TWO SEATER 1200W x 600D x 420H 1800W x 600D x 420H THREE SEATER CERTIFICATION FSC Zelig Bases Zelig Bases Zelig Bases One seat Timber base Two seat Timber base Three seat Timber base