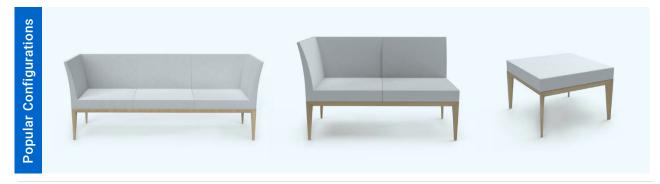

## Zelig

Modular seating system, consists of three base sizes, each configured with your choice of foams and/or tops. To be creatively arranged and connected to suit your office, reception, waiting-area, or foyers space requirements. Top it off with your fabric choice.

## Zelig Tops CORNER OVERALL 600W x 600D x 450H **STRAIGHT OVERALL** 600W x 600D x 450H BACKLESS OVERALL 600W x 600D x 450H Zelig Top TABLE TOP OVERALL600W x 600D x 450H Seat Pad Zelig Top Zelig Top Zelig Top Corner seat, Back with arms Seat and Back Beech Table Top Zelig Bases SINGLE SEATER 600W x 600D x 420H TWO SEATER 1200W x 600D x 420H 1800W x 600D x 420H THREE SEATER CERTIFICATION FSC Zelig Bases Zelig Bases Zelig Bases One seat Timber base Two seat Timber base Three seat Timber base