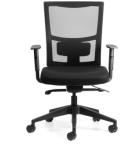

## **Team Sync**

One of our most affordable task chairs – Made by Australians for Australians, in Australia. Better value than any competing boxed imported product – featuring a self weighted mech including seat slide for easy operation.

## **Team Sync**

| USER   | Up to 135kg                                              |
|--------|----------------------------------------------------------|
| MECH.  | Sync – Standard                                          |
| BACK   | 450W x 500H                                              |
| SEAT   | 490W x 465D,<br>Seat Height From 420 to 530              |
| CERT.  | GECA, Australian Made, Fire<br>Retardant, Anti-Bacterial |
| FABRIC | Made to order in any fabric,<br>leather, or vinyl.       |
|        |                                                          |