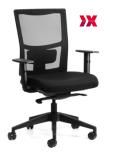

## **Team Sync**

One of our most affordable task chairs – Made by Australians for Australians, in Australia. Better value than any competing boxed imported product – featuring a self weighted mech including seat slide for easy operation.

## **Team Sync**

| USER   | Up to 135kg                                              |
|--------|----------------------------------------------------------|
| MECH.  | Sync – Standard                                          |
| BACK   | 450W x 500H                                              |
| SEAT   | 490W x 465D,<br>Seat Height From 420 to 530              |
| CERT.  | GECA, Australian Made, Fire<br>Retardant, Anti-Bacterial |
| FABRIC | Made to order in any fabric,<br>leather, or vinyl.       |
|        |                                                          |