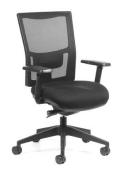

## Team Air Heavy-Duty

| user<br>Mech.<br>Back | Up to 160kg<br>3 Lever – Super Heavy Duty<br>450W x 500H                                         |
|-----------------------|--------------------------------------------------------------------------------------------------|
| SEAT                  | 520W x 490D Seat Height<br>From 420 to 530                                                       |
| OPTIONS               | Ratchet or Manual                                                                                |
| CERT.                 | AFRDI 142 Rated Load, AFRDI<br>Level 6, GECA, Australian Made,<br>Fire Retardant, Anti-Bacterial |
| FABRIC                | Made to order in any fabric,<br>leather, or vinyl.                                               |

Team Air Heavy-duty

**Team Air** Heavy-duty, Arms

**Team Air** Heavy-duty, Arms, Alloy base