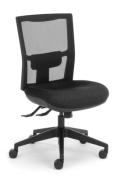

## Team Air®

The well known Team Air is for everyone and to be used everywhere. A stylish durable design, at a competitive price.

Scan for video.

## Team Air **Task**

| USER    | Up to 135kg                                                            |
|---------|------------------------------------------------------------------------|
| MECH.   | 3 Lever – Heavy Duty                                                   |
| BACK    | 450W x 500H                                                            |
| SEAT    | 490W x 465D Seat Height<br>From 420 to 530                             |
| OPTIONS | Rathet or Manual                                                       |
| CERT.   | AFRDI Level 6, GECA, Australian<br>Made, Fire Retardant, Anti-Bacteria |
| FABRIC  | Made to order in any fabric,<br>leather, or vinyl.                     |
|         |                                                                        |

**Team Air** Task

Team Air CS-XPRESS

**Team Air** Task, Drafter