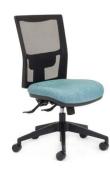

## Team Air **Task**

| USER    | Up to 135kg                                                            |
|---------|------------------------------------------------------------------------|
| MECH.   | 3 Lever – Heavy Duty                                                   |
| BACK    | 450W x 500H                                                            |
| SEAT    | 490W x 465D Seat Height<br>From 420 to 530                             |
| OPTIONS | Rathet or Manual                                                       |
| CERT.   | AFRDI Level 6, GECA, Australian<br>Made, Fire Retardant, Anti-Bacteria |
| FABRIC  | Made to order in any fabric,<br>leather, or vinyl.                     |
|         |                                                                        |

**Team Air** Task

Team Air CS-XPRESS

**Team Air** Task, Drafter