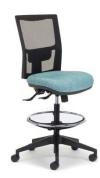

## Team Air **Task**

| USER    | Up to 135kg                                                            |
|---------|------------------------------------------------------------------------|
| MECH.   | 3 Lever – Heavy Duty                                                   |
| BACK    | 450W x 500H                                                            |
| SEAT    | 490W x 465D Seat Height<br>From 420 to 530                             |
| OPTIONS | Rathet or Manual                                                       |
| CERT.   | AFRDI Level 6, GECA, Australian<br>Made, Fire Retardant, Anti-Bacteria |
| FABRIC  | Made to order in any fabric,<br>leather, or vinyl.                     |
|         |                                                                        |

**Team Air** Task

Team Air CS-XPRESS

**Team Air** Task, Drafter