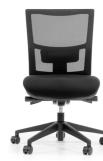

## Team Air **Task**

| USER    | Up to 135kg                                                            |
|---------|------------------------------------------------------------------------|
| MECH.   | 3 Lever – Heavy Duty                                                   |
| BACK    | 450W x 500H                                                            |
| SEAT    | 490W x 465D Seat Height<br>From 420 to 530                             |
| OPTIONS | Rathet or Manual                                                       |
| CERT.   | AFRDI Level 6, GECA, Australian<br>Made, Fire Retardant, Anti-Bacteria |
| FABRIC  | Made to order in any fabric,<br>leather, or vinyl.                     |
|         |                                                                        |

**Team Air** Task

Team Air CS-XPRESS

**Team Air** Task, Drafter