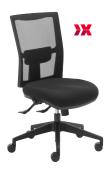

## Team Air Heavy-Duty

| user<br>Mech.<br>Back | Up to 160kg<br>3 Lever – Super Heavy Duty<br>450W x 500H                                         |
|-----------------------|--------------------------------------------------------------------------------------------------|
| SEAT                  | 520W x 490D Seat Height<br>From 420 to 530                                                       |
| OPTIONS               | Ratchet or Manual                                                                                |
| CERT.                 | AFRDI 142 Rated Load, AFRDI<br>Level 6, GECA, Australian Made,<br>Fire Retardant, Anti-Bacterial |
| FABRIC                | Made to order in any fabric,<br>leather, or vinyl.                                               |

Team Air Heavy-duty

**Team Air** Heavy-duty, Arms

**Team Air** Heavy-duty, Arms, Alloy base