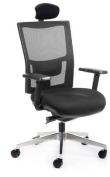

## Team Air **Executive**

| USER   | Up to 135kg                                                             |
|--------|-------------------------------------------------------------------------|
| MECH.  | Sync – Standard                                                         |
| BACK   | 450W x 500H                                                             |
| SEAT   | 520W x 490D Seat Height<br>From 420 to 530                              |
| CERT.  | AFRDI Level 6, GECA, Australian<br>Made, Fire Retardant, Anti-Bacterial |
| FABRIC | Made to order in any fabric,<br>leather, or vinyl.                      |

Team Air Executive, Arms

Team Air Executive

Team Air Executive Headrest

TASK