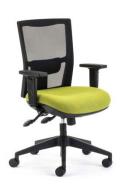

## Team Air Heavy-Duty

| user<br>Mech.<br>Back | Up to 160kg<br>3 Lever – Super Heavy Duty<br>450W x 500H                                         |
|-----------------------|--------------------------------------------------------------------------------------------------|
| SEAT                  | 520W x 490D Seat Height<br>From 420 to 530                                                       |
| OPTIONS               | Ratchet or Manual                                                                                |
| CERT.                 | AFRDI 142 Rated Load, AFRDI<br>Level 6, GECA, Australian Made,<br>Fire Retardant, Anti-Bacterial |
| FABRIC                | Made to order in any fabric,<br>leather, or vinyl.                                               |

Team Air Heavy-duty

**Team Air** Heavy-duty, Arms

**Team Air** Heavy-duty, Arms, Alloy base