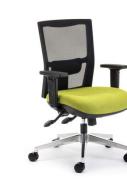

## Team Air **Executive**

| USER   | Up to 135kg                                                             |
|--------|-------------------------------------------------------------------------|
| MECH.  | Sync – Standard                                                         |
| BACK   | 450W x 500H                                                             |
| SEAT   | 520W x 490D Seat Height<br>From 420 to 530                              |
| CERT.  | AFRDI Level 6, GECA, Australian<br>Made, Fire Retardant, Anti-Bacterial |
| FABRIC | Made to order in any fabric,<br>leather, or vinyl.                      |

Team Air Executive, Arms

Team Air Executive

Team Air Executive Headrest

TASK