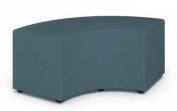

## **Cut-Snake**

SIZE OPTIONS 450H x 1280 x 450D 35mm glides or 150mm Bosari Leg (Please Specify On Order)

FABRIC

Made to order in any fabric, leather or vinyl

Cut-Snake

96 Return to Index