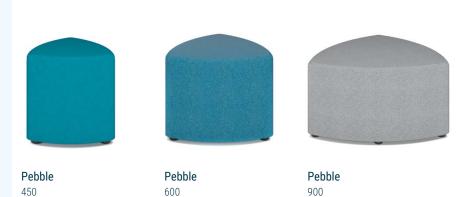

## **Pebble**

----

All 450H, 450mm ø, 600mm ø 900mm ø 1200mm ø Made to order in any

FABRIC Made to order in any fabric, leather or vinyl