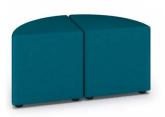

## Pie

SIZE

485W ø x 450H

OPTIONS

35mm glides or 150mm Bosari Leg (Please Specify On Order)

FABRIC Made to order in any

fabric, leather or vinyl

Pie