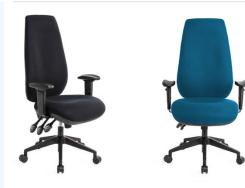

## Ergopedic

Ergopedic features an extra tall back for taller users. It is the perfect option for users with back issues, or requirements for long periods of sitting.

## Ergopedic

| USER   | Up to 135kg                                        |
|--------|----------------------------------------------------|
| MECH.  | 3 Lever – Heavy Duty                               |
| BACK   | 480W x 620H                                        |
| SEAT   | 520W x 490D,<br>Seat Height From 420 to 530        |
| CERT.  | Australian Made, Fire<br>Retardant, Anti-Bacterial |
| FABRIC | Made to order in any fabric,<br>leather, or vinyl. |

Ergopedic Arms