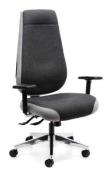

## Ergopedic Controller

| Up to 200kg                                        |
|----------------------------------------------------|
| 3 Lever – Super Heavy Duty                         |
| 430W x 710H                                        |
| 570W x 520D,<br>Seat Height From 420 to 520        |
| Fire Retardant, Anti-Bacterial                     |
| Made to order in any fabric,<br>leather, or vinyl. |
|                                                    |

**Ergopedic Controller** Arms, two-tone fabric