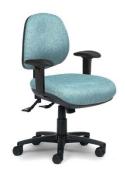

## Delta Plus

FABRIC

USER Up to 135kg
MECH. 3 Lever – Heavy Duty

 BACK
 Mid-Back 410W x 410H

 High-Back 450W x 500H

 SEAT
 520W x 490D Seat Height

From 420 to 530 CERT. AFRDI Level 6, GECA,

Australian Made, Fire Retardant, Anti-Bacterial

FABRIC Made to order in any fabric, leather, or vinyl

**Delta Plus** Mid-back, Ratchet, Arms

**Delta Plus** Mid-back, Ratchet

**Delta Plus** High-back, Ratchet