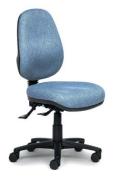

## Delta High-back

 USER
 Up to 135kg

 MECH.
 3 Lever - Standard

 BACK
 Ratchet or Manual, 410W x 410H

 SEAT
 490W x 465D

Seat Height From 420 to 530

CERT. AFRDI Level 6, GECA,

Australian Made, Fire Retardant, Anti-Bacterial Made to order in any fabric, leather, or vinyl.

**Delta** High-back, Manual, Arms

**Delta** High-back, Manual

**Delta** High-back, Ratchet