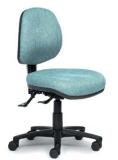

Made to order in any fabric, leather, or vinyl.

**Delta** Mid-back, Manual, Arms

**Delta** Mid-back, Manual

**Delta** Mid-back, Ratchet