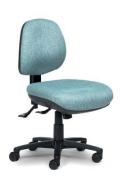

## Delta Plus

FABRIC

USER Up to 135kg
MECH. 3 Lever – Heavy Duty

 BACK
 Mid-Back 410W x 410H

 High-Back 450W x 500H

 SEAT
 520W x 490D Seat Height

From 420 to 530 CERT. AFRDI Level 6, GECA,

Australian Made, Fire Retardant, Anti-Bacterial

FABRIC Made to order in any fabric, leather, or vinyl

**Delta Plus** Mid-back, Ratchet, Arms

**Delta Plus** Mid-back, Ratchet

**Delta Plus** High-back, Ratchet