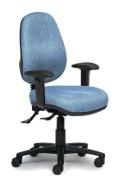

Made to order in any fabric, leather, or vinyl.

**Delta** Mid-back, Manual, Arms

**Delta** Mid-back, Manual

**Delta** Mid-back, Ratchet