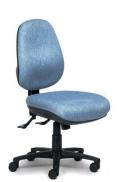

## Delta Mid-back

USER Up to 135kg
MECH. 3 Lever - Standard
BACK Ratchet or Manual,
410W x 410H

**SEAT** 490W x 465D

Seat Height From 420 to 530 CERT. AFRDI Level 6, GECA,

Australian Made, Fire Retardant, Anti-Bacterial

Made to order in any fabric, leather, or vinyl.

**Delta** Mid-back, Manual, Arms

**Delta** Mid-back, Manual

**Delta** Mid-back, Ratchet