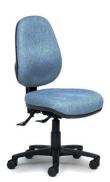

## Delta Mid-back

USER Up to 135kg
MECH. 3 Lever - Standard
BACK Ratchet or Manual,
410W x 410H

**SEAT** 490W x 465D

Seat Height From 420 to 530 CERT. AFRDI Level 6, GECA,

Australian Made, Fire Retardant, Anti-Bacterial

Made to order in any fabric, leather, or vinyl.

**Delta** Mid-back, Manual, Arms

**Delta** Mid-back, Manual

**Delta** Mid-back, Ratchet