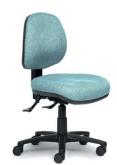

Made to order in any fabric, leather, or vinyl.

**Delta** Mid-back, Manual, Arms

**Delta** Mid-back, Manual

**Delta** Mid-back, Ratchet