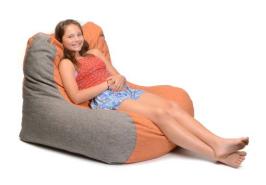

## Foam Filled Bean-Bags

Filled with CS comfort foam. A unique custom blend of high quality foams. This unique filling outperforms regular polystyrene beanbags in terms of comfort and durability. Ideal for hospitality, education, and WorkCafè.

## Foam Filled Bean-Bags

SIZE

Tear Drop 750W x 750D Chair Bag 780W x 900D 700H Crash Pad 1300W x 900D

BASE

Party Pod 1800W x 1200D CS comfort foam filling for longevity and softness.

FABRIC

Made to order in any fabric, leather or vinyl

**Chair Bag**Foam Filled Bean-Bag

**Crash Pad**Foam Filled Bean-Bag

**Tear Drop**Foam Filled Bean-Bag

Party Pod Foam Filled Bean-Bag