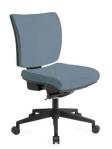

## **Apollo**

Italian designed with Essentia seat and Apollo back with optional adjustable arms. Hi-Arch plastic black base standard. GECA & AFRDI 6.

CERT.

**FABRIC** 

## Apollo Mid-back

USER Up to 135kg

MECH. 3 Lever – Heavy Duty

**BACK** 440W x 390H

SEAT 490W x 465D Seat Height

From 420 to 530 AFRDI Level 6, GECA,

Australian Made, Fire

Retardant, Anti-Bacterial

Made to order in any

fabric, leather, or vinyl.

**Apollo** Mid-back, arms

**Apollo** Mid-back