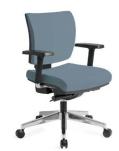

## Apollo Mid-back

USER Up to 135kg

MECH. 3 Lever – Heavy Duty

**BACK** 440W x 390H

SEAT 490W x 465D Seat Height

From 420 to 530 AFRDI Level 6, GECA,

Australian Made, Fire

Retardant, Anti-Bacterial

Made to order in any

fabric, leather, or vinyl.

**Apollo** Mid-back, arms

**Apollo** Mid-back