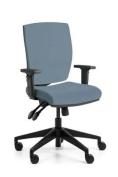

**FABRIC** Made to order in any

fabric, leather, or vinyl.

**Apollo** High-back, Arms

**Apollo** High-back

## Apollo Executive

 USER
 Up to 135kg

 MECH.
 Sync - T718

 BACK
 460W x 545H

SEAT 490W x 465D Seat Height

From 420 to 530

CERT. AFRDI Level 6, GECA,

Australian Made, Fire