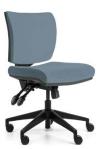

Made to order in any

fabric, leather, or vinyl.

**Apollo** Mid-back, arms

**Apollo** Mid-back

## Apollo **High-back**

USER Up to 135kgMECH. 3 Lever – Heavy Duty

**BACK** 460W x 545H

SEAT 490W x 465D Seat Height

From 420 to 530

CERT. AFRDI Level 6, GECA, Australian Made, Fire

Retardant, Anti-Bacterial