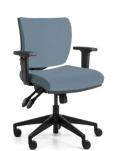

Made to order in any

fabric, leather, or vinyl.

**Apollo** Mid-back, arms

**Apollo** Mid-back

## Apollo **High-back**

USER Up to 135kgMECH. 3 Lever – Heavy Duty

**BACK** 460W x 545H

SEAT 490W x 465D Seat Height

From 420 to 530

CERT. AFRDI Level 6, GECA, Australian Made, Fire

Retardant, Anti-Bacterial