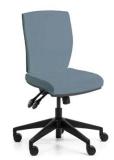

## Apollo **High-back**

USER Up to 135kgMECH. 3 Lever – Heavy Duty

**BACK** 460W x 545H

SEAT 490W x 465D Seat Height

From 420 to 530

CERT. AFRDI Level 6, GECA, Australian Made, Fire

Retardant, Anti-Bacterial

**FABRIC** Made to order in any

fabric, leather, or vinyl.

**Apollo** High-back, Arms

**Apollo** High-back