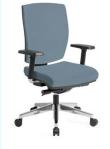

## Apollo Executive

 USER
 Up to 135kg

 MECH.
 Sync - T718

 BACK
 460W x 545H

SEAT 490W x 465D Seat Height

From 420 to 530

CERT. AFRDI Level 6, GECA,

Australian Made, Fire

Retardant, Anti-Bacterial

FABRIC Made to order in any

Made to order in any fabric, leather, or vinyl.

Apollo Executive High-back, Alloy base, Arms

**Apollo Executive**Mid-back, black base

**Apollo Executive**High-back, Alloy base, Arms