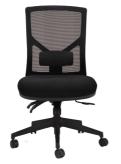

#### **Breeze Chair**

The popular Breeze Mesh Chair features a black mesh back with black fabric seat pan, height adjustable lumbar support and a quality 5 star spider base on castors.

10 Year Warranty

### **Product Features**

- Black mesh back
- Black fabric seat pan
- 605mm black nylon 5 star spider base
- Height adjustable lumbar support
- 4 lever ergonomic mechanism with seat slide
- Manual back rest tensioner
- Overall dimension: 995-1095mm H x 650mm W x 650mm D