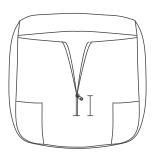

5. Make sure all four slip cover corners match to the foam corners, top & bottom. Close zipper approcimately 2"

3. Unzip old slip cover and remove from foam.

6. Align 2 front corners and install using velcro fasteners. Lift back of seat and zip up slip cover. Align 2 back corners and install using velcro fasteners.