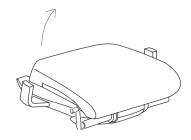

#### **Slip Cover** (sold separately)

1. Assemble chair

5. Install new slip cover onto the foam.

2. Remove old slip cover and foam from seatpan by unfastening the velcro fasteners on the back and front of seat. Remove the back fasteners fi st.

5. Make sure all four slip cover corners match to the foam corners, top & bottom. Close zipper approcimately 2"

3. Unzip old slip cover and remove from foam.

6. Align 2 front corners and install using velcro fasteners. Lift back of seat and zip up slip cover. Align 2 back corners and install using velcro fasteners.