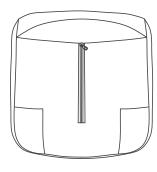

#### **Slip Cover** (sold separately)

1. Assemble chair

5. Install new slip cover onto the foam.

2. Remove old slip cover and foam from seatpan by unfastening the velcro fasteners on the back and front of seat. Remove the back fasteners fi st.

5. Make sure all four slip cover corners match to the foam corners, top & bottom. Close zipper approcimately 2"

3. Unzip old slip cover and remove from foam.

6. Align 2 front corners and install using velcro fasteners. Lift back of seat and zip up slip cover. Align 2 back corners and install using velcro fasteners.