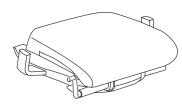

#### **Slip Cover** (sold separately)

1. Assemble chair

5. Install new slip cover onto the foam.

2. Remove old slip cover and foam from seatpan by unfastening the velcro fasteners on the back and front of seat. Remove the back fasteners fi st.

5. Make sure all four slip cover corners match to the foam corners, top & bottom. Close zipper approcimately 2"

3. Unzip old slip cover and remove from foam.

6. Align 2 front corners and install using velcro fasteners. Lift back of seat and zip up slip cover. Align 2 back corners and install using velcro fasteners.