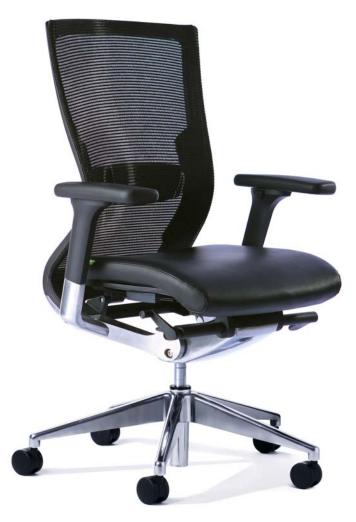

## **Standard Features**

Solid, cast aluminium synchro mechanism with multi-fulcrum support

Simple, precise weight specific tilt action

Push/pull sliding seat depth adjustment with five positions

Advance tilting limiter with two step memory

Polished alloy base and mechanism

Mesh backrest

Available in black PU/black mesh and white PU/white mesh

Suitable for task, executive, conference and boardroom seating

#### **Optional Upgrades**

Multi adjustable arms - pair

Drafting gas lift with chrome foot ring

Seat covers - Black leather, Breathe fabric or Motion Felt

Optional lumbar and/or headrest

### **Dimensions**

Seat Height 445-555 mm

Seat Width 480 mm

Seat Depth 480 mm

Overall Height 985-1095 mm