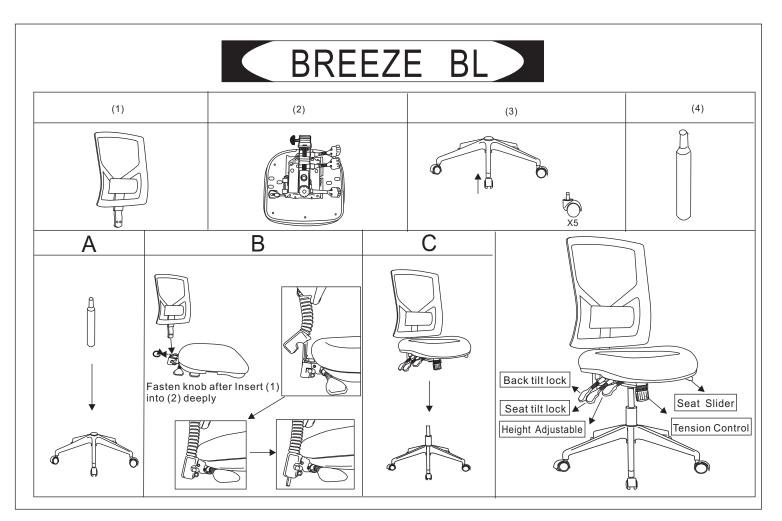

## **User Information**

Height adjustable: Lift lever

Seat tilt lock: Lever up / Lever down.

Back tilt lock: Lever up / Lever down.

Tension control: Turn knob to make chair suit your weight.

Seat slider: Lift lever to control seat slide forward and backward.