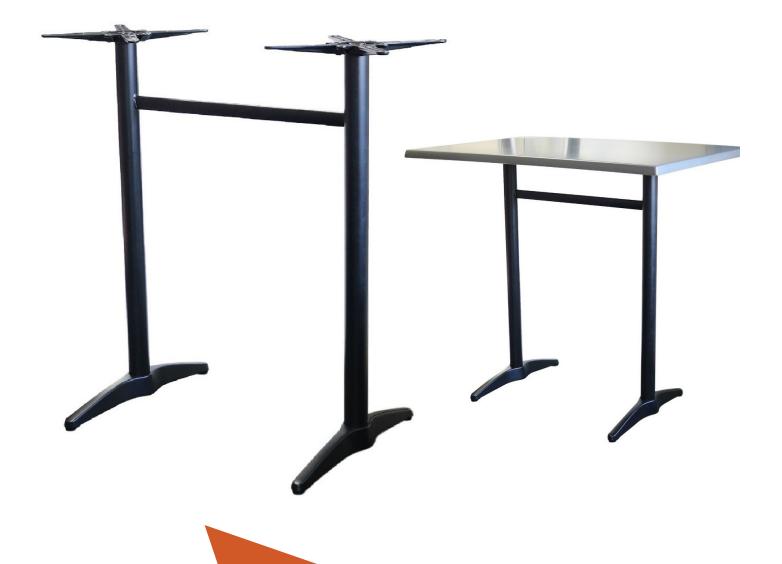

## ASTORIA BLACK BAR TWIN TABLE BASE

## **FEATURES**

- Suitable for indoor and outdoor commercial use
- Top Plates: Cast aluminium top plates with 8 fastening points
- Poles: 60DIA aluminium poles
- Bases: Cast aluminium bases
- Stock In: Anodized aluminium finish, Black powder coat finish
- 4 x adjustable Feet
- Supplied unassembled easy to assemble

- Base Span: 600mm Pole Centre to Pole Centre: 600mm
- Bar height: 1090H
- Unit Weight: Black Base 10kg
- Maximum Suitable Table Top Size: 1200x800mm rectangle 20kg
- · Made in China