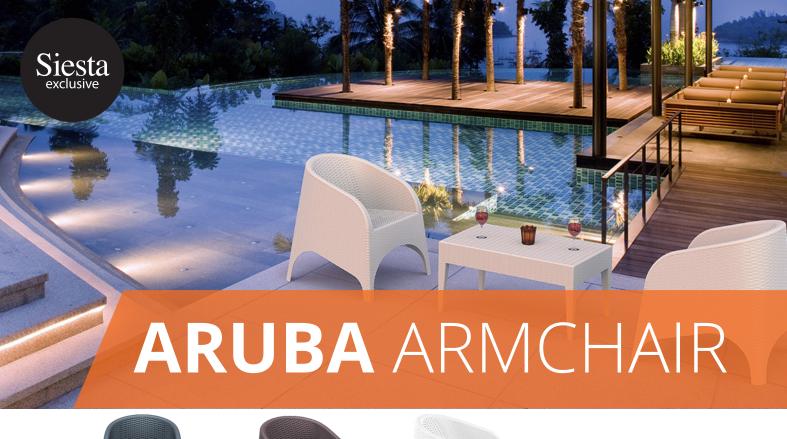

The Aruba Tub Chair is an injection moulded resin chair, the non-metalic frame will never unravel, rust or decay, with rattan look seat and back. Reinforced with glass fibre to strengthen the legs and boost the weight capacity. The Aruba Tub Chair is stackable, designed for outdoor use, UV stable and weather proof, it will not fade or go brittle in Australia's harsh outdoor conditions. Strong yet lightweight, this chair will add class to your venue. It's sleek profile is pleasant to the eye so this chair is as charming as it is functional. Very easy to clean, just hose it down.

- Stackable 4 to 6 high
- · Suitable for indoor and outdoor commercial use
- Made of UV stabilised polypropylene reinforced with glass fibre
- Seat: Beige cushion available at an extra cost 50mm thick cushion covered with polyester fabric & finished with piping, washable & suitable for outdoor use
- Dimensions: 740W x 750D x 800H x 440 Seat Height
- Arm Height: 650 up to 750 H
- Unit Weight: 7.5kg, SWL: 150kg, Supplied assembled