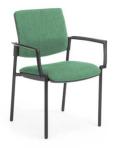

## Arizona Linea

Up to 135kg

SIZE FRAME 460W x 480D x 860H

Black or Chrome, 4 leg or sled

FEATURES

Stackable without arms Australian Made, AFRDI Level

CERT. FABRIC

6, AFRDI Rated Load, GECA Made to order in any

fabric, leather or vinyl

Arizona Linea

Sled

Arizona Linea 4-leg, Square arms

Arizona Linea 4-leg, Chrome