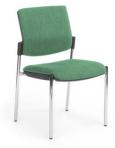

## Arizona Round

USER SIZE

Up to 135kg

FRAME

460W x 480D x 860H Black or Chrome, 4 leg or sled

FEATURES CERT.

FABRIC

Stackable without arms Australian Made, AFRDI Level 6, AFRDI Rated Load, GECA

Made to order in any fabric, leather or vinyl

Arizona Round

Sled

Arizona Round 4-leg, Round arms

Arizona Round 4-leg, Chrome