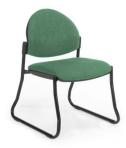

## Arizona Linea

Up to 135kg

SIZE FRAME 460W x 480D x 860H

Black or Chrome, 4 leg or sled

FEATURES

Stackable without arms Australian Made, AFRDI Level

CERT. FABRIC

6, AFRDI Rated Load, GECA Made to order in any

fabric, leather or vinyl

Arizona Linea

Sled

Arizona Linea 4-leg, Square arms

Arizona Linea 4-leg, Chrome