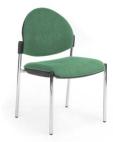

## Arizona Linea

Up to 135kg

SIZE FRAME 460W x 480D x 860H

Black or Chrome, 4 leg or sled

FEATURES

Stackable without arms Australian Made, AFRDI Level

CERT. FABRIC

6, AFRDI Rated Load, GECA Made to order in any

fabric, leather or vinyl

Arizona Linea

Sled

Arizona Linea 4-leg, Square arms

Arizona Linea 4-leg, Chrome