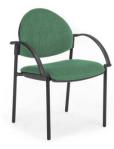

## Arizona Round

USER SIZE

Up to 135kg

FRAME

460W x 480D x 860H Black or Chrome, 4 leg or sled

FEATURES CERT.

FABRIC

Stackable without arms Australian Made, AFRDI Level 6, AFRDI Rated Load, GECA

Made to order in any fabric, leather or vinyl

Arizona Round

Sled

Arizona Round 4-leg, Round arms

Arizona Round 4-leg, Chrome