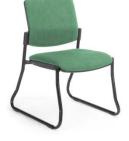

## Arizona Linea

Up to 135kg

SIZE FRAME 460W x 480D x 860H

Black or Chrome, 4 leg or sled

FEATURES

Stackable without arms Australian Made, AFRDI Level

CERT. FABRIC

6, AFRDI Rated Load, GECA Made to order in any

fabric, leather or vinyl

Arizona Linea

Sled

Arizona Linea 4-leg, Square arms

Arizona Linea 4-leg, Chrome