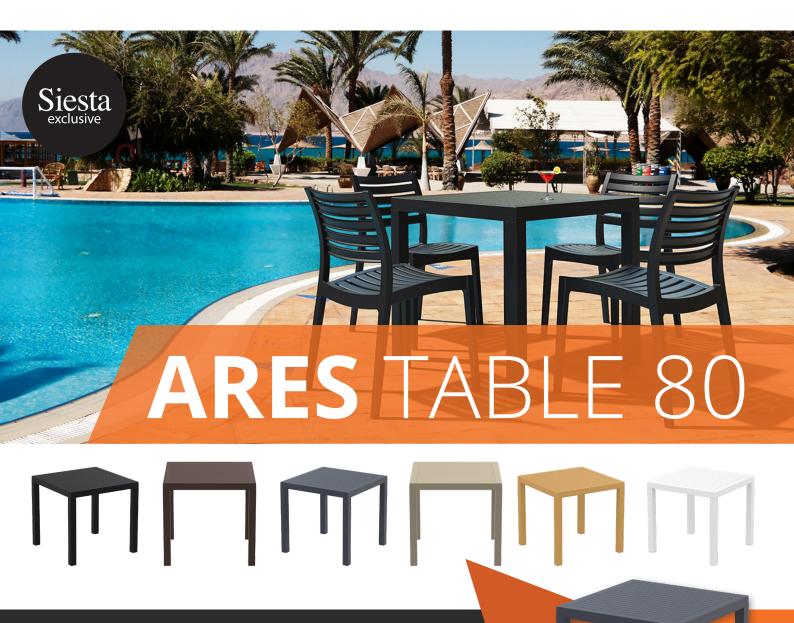

## **ABOUT THE ARES TABLE 80**

The Ares Table is an injection moulded resin table, the non-metalic frame will never unravel, rust or decay. Reinforced with glass fibre to strengthen the legs and boost the weight capacity. The Ares Table is designed for outdoor use, UV stable and weather proof, it will not fade or go brittle in Australia's harsh outdoor conditions. Strong yet lightweight, this table will add class to your venue. It's sleek profile is pleasant to the eye so this table is as charming as it is functional. Very easy to clean, just hose it down.

## **FEATURES**

- 5 year structural warranty
- Available in: Black, White, Anthracite, Chocolate, Taupe
- Dimensions: 800L x 800W x 750H
- Suitable for indoor use, can be used outdoors in shaded areas\*
- Supplied unassembled