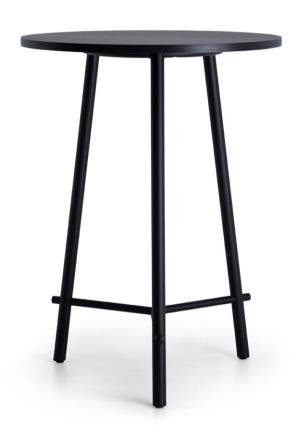

## **OVERVIEW**

The IDEO High Contract table combines innovative design, style and versatility through the intersection of clean, simple lines. The steel legs and footrest intersect without screws, giving it an appealing elegant look, making it the perfect table for a variety of spaces.

Source your own top in a wide range of different materials, shapes and sizes.

\*Table top shown for demonstration only

#### **FEATURES**

Steel Legs Steel Cross Bar Italian Designed & Manufactured Choose your own top 10 Year Warranty