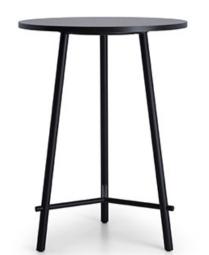

## **OVERVIEW**

The IDEO High Contract table combines innovative design, style and versatility through the intersection of clean, simple lines. The steel legs and footrest intersect without screws, giving it an appealing elegant look, making it the perfect table for a variety of spaces.

Source your own top in a wide range of different materials, shapes and sizes.

\*Table top shown for demonstration only