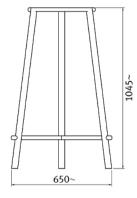

#### **SPECIFICATIONS**

Frame Dimensions (mm)

O/A Height (With 25mm Table Top): 1070~

O/A Height: 1045~ O/A Length:650~

O/A Width: 650~ Top Frame Ø: 430~

Packaging Dimensions (mm):

O/A Height: 1090~ O/A Length: 620~

O/A Width: 590~

Advanta

### FRAME DIMENSIONS (mm)