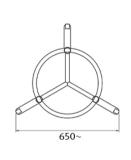

#### **SPECIFICATIONS**

Frame Dimensions (mm)

O/A Height (With 25mm Table Top): 1070~

O/A Height: 1045~ O/A Length:650~

O/A Width: 650~ Top Frame Ø: 430~

Packaging Dimensions (mm):

O/A Height: 1090~ O/A Length: 620~

O/A Width: 590~

Advanta

### FRAME DIMENSIONS (mm)