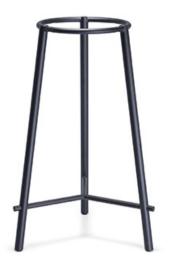

#### **SPECIFICATIONS**

Frame Dimensions (mm)

O/A Height (With 25mm Table Top): 1070~

O/A Height: 1045~ O/A Length:650~

O/A Width: 650~ Top Frame Ø: 430~

Packaging Dimensions (mm):

O/A Height: 1090~ O/A Length: 620~

### FRAME DIMENSIONS (mm)