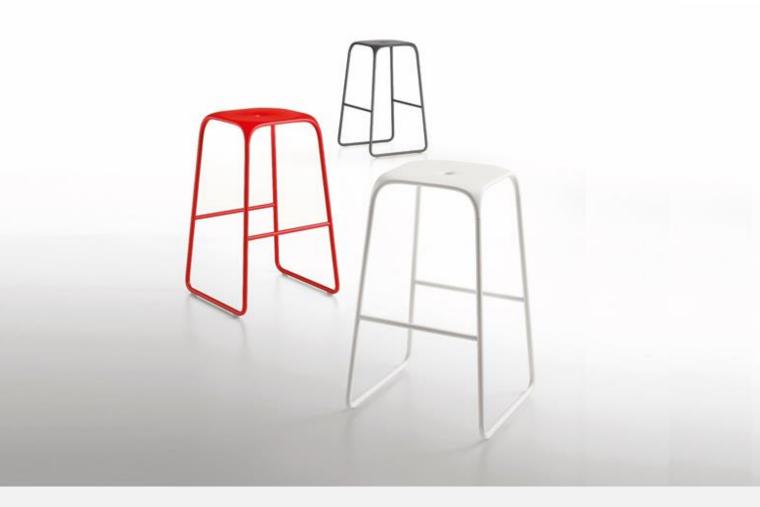

# TRAPEZE STOOL

### **TRAPEZE**

The Trapeze stool will complement any environment combining the perfect balance between simple functionality and ergonomics. Whether it's intended for a simplistic minimalist environment or a rustic interior the Trapeze is sure to do the trick.

#### **FEATURES**

Simple Modern Design Fiberglass Reinforced Polypropylene Stool Central Hole Sled Frame in Matching Colour

#### **OPTIONS**

Bar Height (750mm Seat Height) Kitchen Height (640mm Seat Height)\* Chrome Frame\* Special colours\*

\*special order - min qtys apply