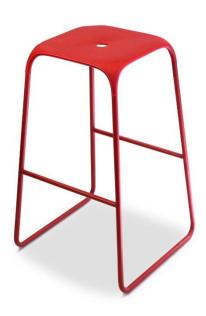

# TRAPEZE STOOL

### **TRAPEZE**

The Trapeze stool will complement any environment combining the perfect balance between simple functionality and ergonomics. Whether it's intended for a simplistic minimalist environment or a rustic interior the Trapeze is sure to do the trick.

#### **FEATURES**

Simple Modern Design Fiberglass Reinforced Polypropylene Stool Central Hole Sled Frame in Matching Colour