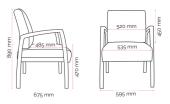

#### Specifications. (mm)

| Overall     | 595w / 675d / 890h |
|-------------|--------------------|
| Back        | 520w / 450h        |
| Seat        | 535w / 485d        |
| Seat Height | 470h               |