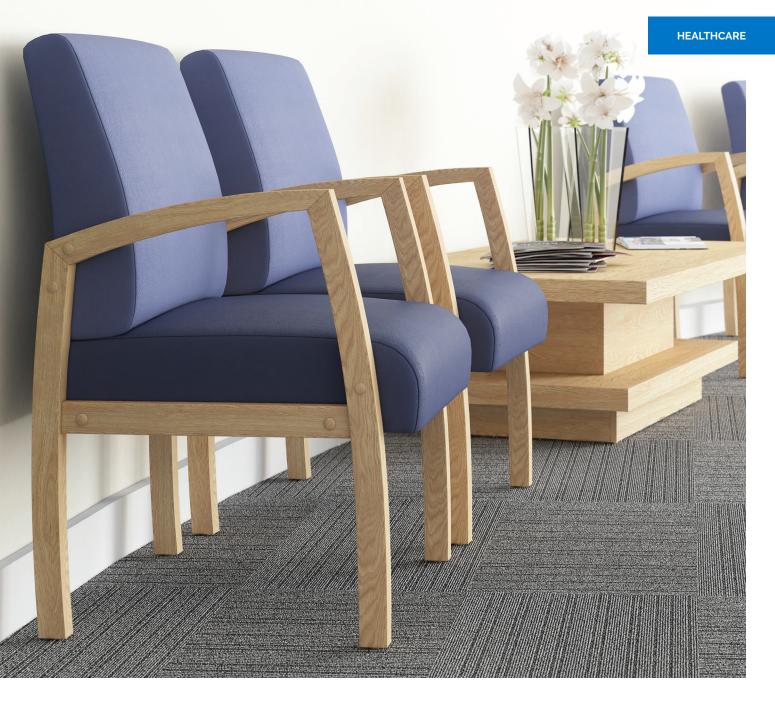

### **Buro Bella.** Timeless comfort.

The Buro Bella Chair is a long-term comfort guest chair. Featuring a timeless design and built for strength and durability, Bella is suitable for use in Healthcare or Aged Care facilities. The maple colour wood finish sets off a modern fresh look making it a welcome addition to any Healthcare and Aged Care facility.