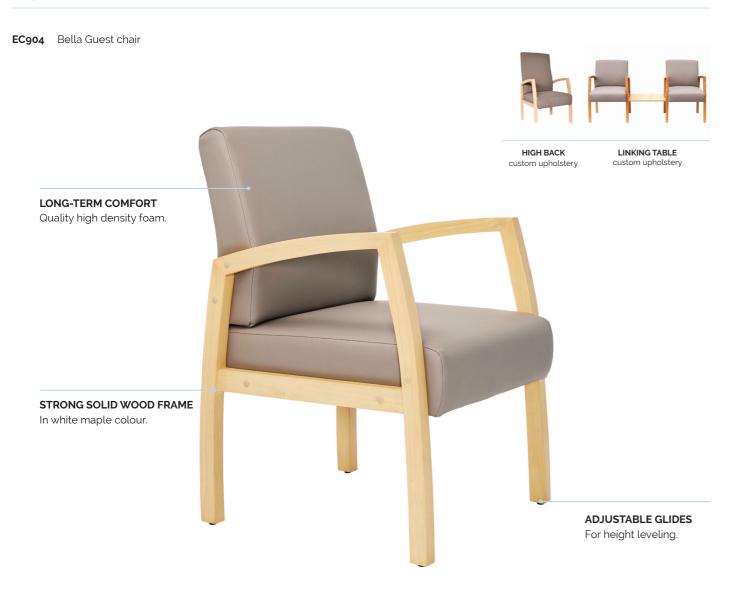

### **Buro Bella.** Guest chair.

Buro Seating by buro ergonomics at work<sup>®</sup>

buroseating.com

### **Buro Bella.** Timeless comfort.

The Buro Bella Chair is a long-term comfort guest chair. Featuring a timeless design and built for strength and durability, Bella is suitable for use in Healthcare or Aged Care facilities. The maple colour wood finish sets off a modern fresh look making it a welcome addition to any Healthcare and Aged Care facility.

#### Features.

- Strong solid wood white maple coloured frame
- Generous & supportive seat & back
- Heavy duty 2 pack polyurethane lacquer
- Quality high density foam
- Dillon PU Anti-Microbial Stratus upholstery
- Adjustable height leveling glides

#### Custom Options.

- Other colours Dillon PU Anti-Microbial or Gin Rummy upholstery<sup>4</sup>
- Customer specified upholstery<sup>4</sup>
- Customer specified frame colours<sup>4</sup>
- Bella High Back<sup>485</sup>
- Centre Linking Table (520w × 555d mm)4