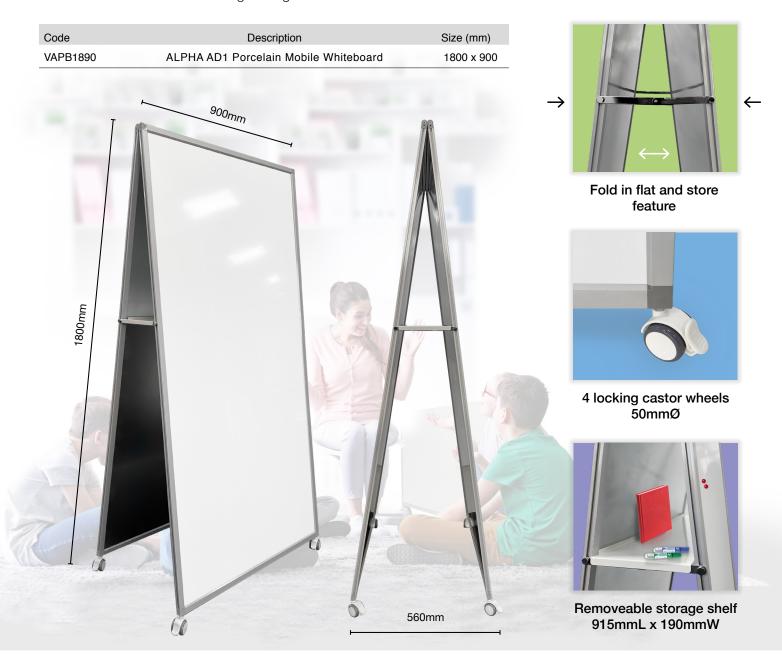

## MOBILE PORCELAIN WHITEBOARD

- A-shaped design is more stable compared to a traditional mobile whiteboard
- Large magnetic double-sided porcelain scratch resistant writing surface with a conditional 25 years warranty
- Satin silver aluminum frame finish
- Minimal assembly required, just screw on the wheels, then it's ready for use
- Fold flat and store when not in use
- Large internal storage tray to put all board accessories in one place
- 1800 x 900mm in size and weighs 28kg