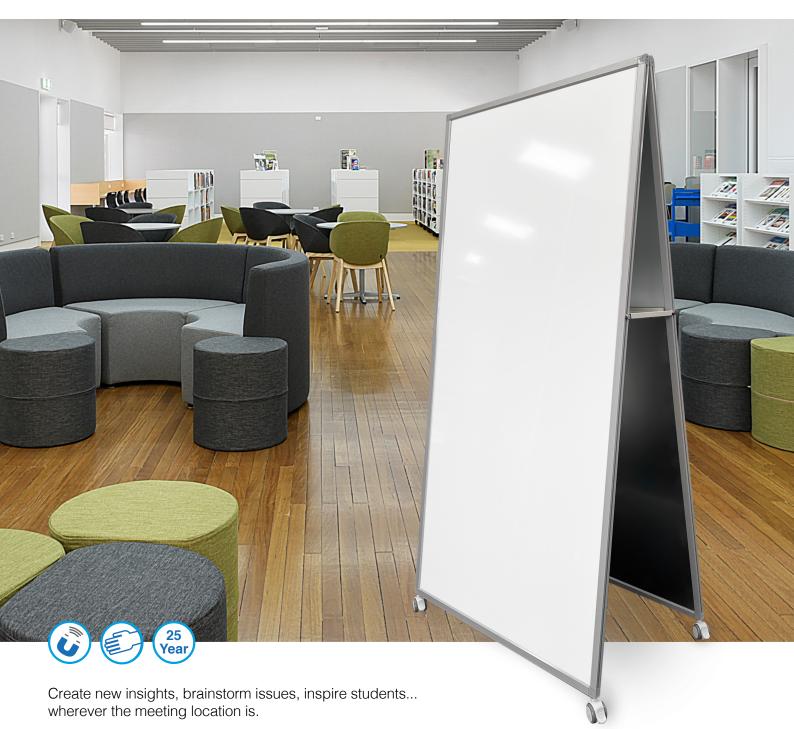

## ALPHA AD1

Mobility and the capturing of information is part of 'Agile Thinking' and problem solving for groups.

Open plan design can be effortlessly transformed into a work environment that encourages teamwork.

The new ALPHA AD1 Mobile Whiteboard offers an aesthetic, practical collaboration tool.

Featuring a double sided Vitreous Enamel (porcelain) writing surface that is conditionally warranted for 25 years and is scratch resistant.