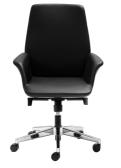

## Accord Medium Back

The Rapidline Accord is a quality executive chair made from genuine black leather. Featuring a stylish aluminium 5 star base for added stability and longevity, a heavy duty tilt mechanism and adjustable tilt tension control.

# **Product Features**

- Accord genuine leather medium back executive chair
- Easy adjust tilt tension control
- Heavy duty tilt mechanism
- Polished aluminium 5 star base on castors
- Black genuine leather