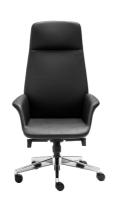

# Accord High Back

The Rapidline Accord is an executive high back chair made from genuine black leather. Featuring a stylish aluminium 5 star base for added stability and longevity, a heavy duty tilt mechanism and adjustable tilt tension control.

#### **Product Features**

- Accord genuine leather high back executive chair
- easy adjust tilt tension control
- · heavy duty tilt mechanism
- polished aluminium 5 star base on castors
- black genuine leather