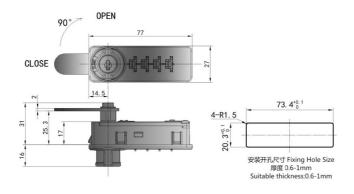

# PRODUCT INFORMATION

### **TECHNICAL SPECIFICATIONS**

| LOCK CODE   | LOCK NAME                |  |
|-------------|--------------------------|--|
| LKWT 9525CM | CM-9525 Combination Lock |  |