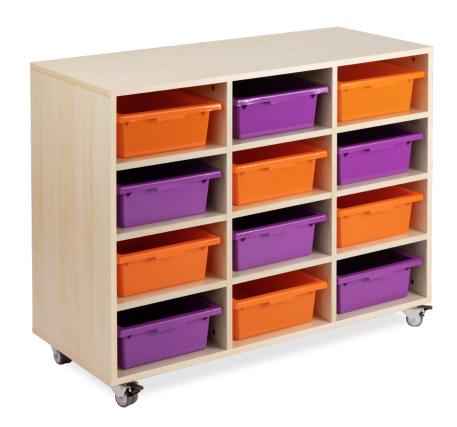

## Tote Storage Solution

- Available as 12 or 16 storage unit bays
- 12 Bay Size: 118cmW x 45cmD x 86cmH
- 16 Bay Size: 144cmW x 45cmD x 86cmH
- White Oak Wood laminate finish

| Code   | Description                          |
|--------|--------------------------------------|
| EMTT12 | Oak Mobile Storage Trolley - 12 Bays |
| EMTT16 | Oak Mobile Storage Trolley - 16 Bays |

12 Bays

16 Bays

Compatible with ETT Tote Trays (not included)

5 Liberty Rd, Huntingwood, NSW 2148