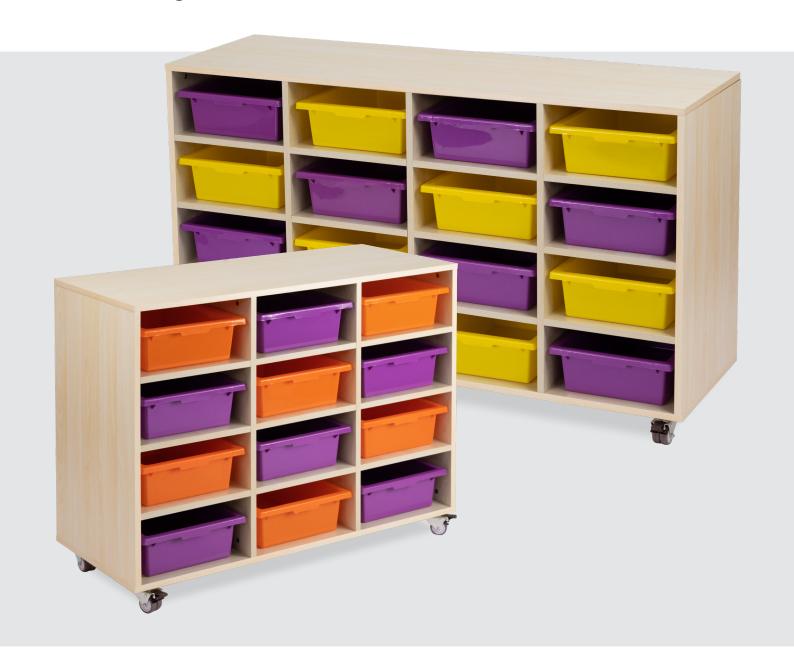

## OAK MOBILE STORAGE TROLLEY

Tote Storage Solution

Our Tote Tray Trolleys are perfect to use with our Tote Trays (ETT).

Mix and match our Tote Tray colours to create a stimulating learning space.

The perfect storage solution for the classroom! Constructed from structural MDF and mounted on lockable castors.

## Tote Storage Solution

- Available as 12 or 16 storage unit bays
- 12 Bay Size: 118cmW x 45cmD x 86cmH
- 16 Bay Size: 144cmW x 45cmD x 86cmH
- White Oak Wood laminate finish

| Code   | Description                          |
|--------|--------------------------------------|
| EMTT12 | Oak Mobile Storage Trolley - 12 Bays |
| EMTT16 | Oak Mobile Storage Trolley - 16 Bays |

12 Bays

16 Bays

Compatible with ETT Tote Trays (not included)

5 Liberty Rd, Huntingwood, NSW 2148