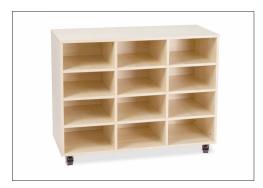

## Tote Storage Solution

- Available as 12 or 16 storage unit bays
- 12 Bay Size: 118cmW x 45cmD x 86cmH
- 16 Bay Size: 144cmW x 45cmD x 86cmH
- White Oak Wood laminate finish

| Code   | Description                          |
|--------|--------------------------------------|
| EMTT12 | Oak Mobile Storage Trolley - 12 Bays |
| EMTT16 | Oak Mobile Storage Trolley - 16 Bays |

12 Bays

16 Bays

Compatible with ETT Tote Trays (not included)

5 Liberty Rd, Huntingwood, NSW 2148