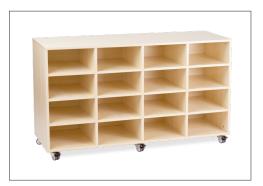

## Tote Storage Solution

- Available as 12 or 16 storage unit bays
- 12 Bay Size: 118cmW x 45cmD x 86cmH
- 16 Bay Size: 144cmW x 45cmD x 86cmH
- White Oak Wood laminate finish

| Code   | Description                          |
|--------|--------------------------------------|
| EMTT12 | Oak Mobile Storage Trolley - 12 Bays |
| EMTT16 | Oak Mobile Storage Trolley - 16 Bays |

12 Bays

16 Bays

Compatible with ETT Tote Trays (not included)

5 Liberty Rd, Huntingwood, NSW 2148