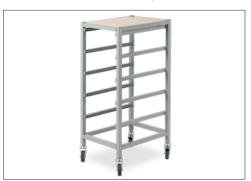

# MOBILE STORAGE TROLLEYS

Tote Storage Solution

Our Tote Tray Trolleys are perfect to use with our Tote Trays (ETT).

Mix and match our Tote Tray colours to create a stimulating learning space.

The perfect storage solution for the classroom! Constructed from metal frame and mounted on lockable castors

### **Tote Storage Solution**

- Available as 5, 10 or 15 storage unit bays
- 5 Bay Size: 38cmW x 44cmD x 92cmH
- 10 Bay Size: 74cmW x 44cmD x 92cmH
- 15 Bay Size: 110cmW x 44cmD x 92cmH
- White or Oak Wood laminate finish top choose when assembling

| Code  | Description                            |  |
|-------|----------------------------------------|--|
| EMTTT | Mobile Storage Trolley Frame - 5 Bays  |  |
| EMTTD | Mobile Storage Trolley Frame - 10 Bays |  |
| EMTTS | Mobile Storage Trolley Frame - 15 Bays |  |