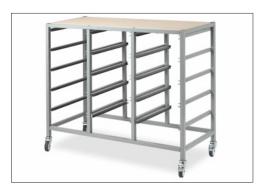

### **Tote Storage Solution**

- Available as 5, 10 or 15 storage unit bays
- 5 Bay Size: 38cmW x 44cmD x 92cmH
- 10 Bay Size: 74cmW x 44cmD x 92cmH
- 15 Bay Size: 110cmW x 44cmD x 92cmH
- White or Oak Wood laminate finish top choose when assembling

Triple Bay

Double Bay

Single Bay

Compatible with ETT Tote Trays (not included)

| NSW | Head | Office |
|-----|------|--------|
|     |      |        |

5 Liberty Rd, Huntingwood, NSW 2148