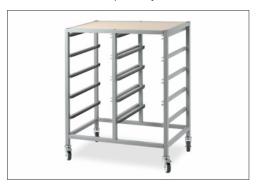

### **Tote Storage Solution**

- Available as 5, 10 or 15 storage unit bays
- 5 Bay Size: 38cmW x 44cmD x 92cmH
- 10 Bay Size: 74cmW x 44cmD x 92cmH
- 15 Bay Size: 110cmW x 44cmD x 92cmH
- White or Oak Wood laminate finish top choose when assembling

Triple Bay

Double Bay

Single Bay

Compatible with ETT Tote Trays (not included)

| NSW | Head | Office |
|-----|------|--------|
|     |      |        |

5 Liberty Rd, Huntingwood, NSW 2148