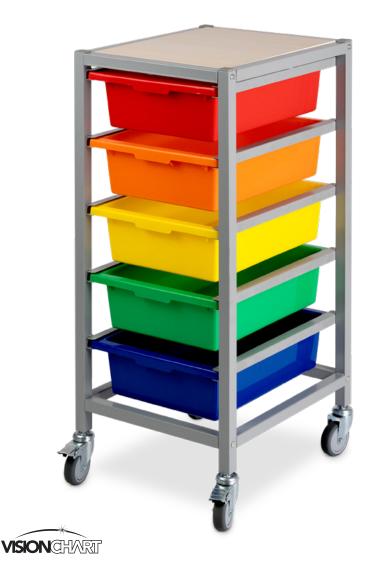

# MOBILE STORAGE TROLLEYS

Tote Storage Solution

Our Tote Tray Trolleys are perfect to use with our Tote Trays (ETT).

Mix and match our Tote Tray colours to create a stimulating learning space.

The perfect storage solution for the classroom! Constructed from metal frame and mounted on lockable castors

### **Tote Storage Solution**

- Available as 5, 10 or 15 storage unit bays
- 5 Bay Size: 38cmW x 44cmD x 92cmH
- 10 Bay Size: 74cmW x 44cmD x 92cmH
- 15 Bay Size: 110cmW x 44cmD x 92cmH
- White or Oak Wood laminate finish top choose when assembling

| Code  | Description                            |  |
|-------|----------------------------------------|--|
| EMTTT | Mobile Storage Trolley Frame - 5 Bays  |  |
| EMTTD | Mobile Storage Trolley Frame - 10 Bays |  |
| EMTTS | Mobile Storage Trolley Frame - 15 Bays |  |