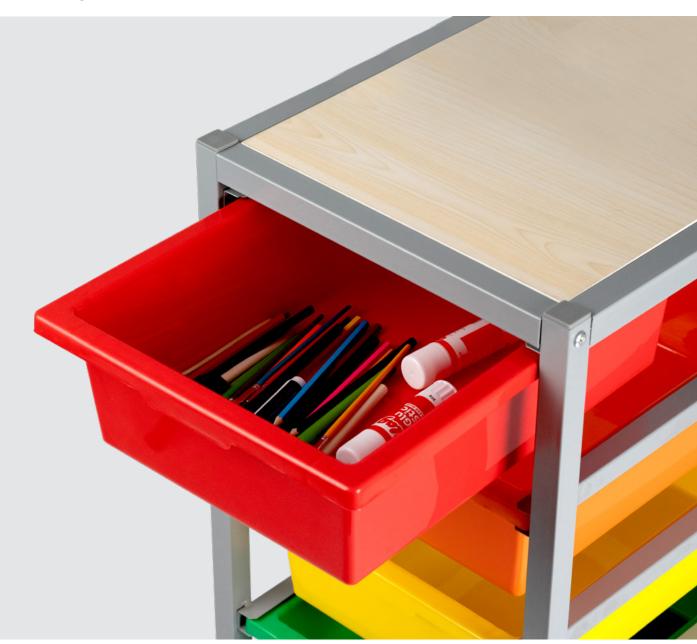

# MOBILE STORAGE TROLLEYS

Tote Storage Solution

Our Tote Tray Trolleys are perfect to use with our Tote Trays (ETT).

Mix and match our Tote Tray colours to create a stimulating learning space.

The perfect storage solution for the classroom! Constructed from metal frame and mounted on lockable castors

### **Tote Storage Solution**

- Available as 5, 10 or 15 storage unit bays
- 5 Bay Size: 38cmW x 44cmD x 92cmH
- 10 Bay Size: 74cmW x 44cmD x 92cmH
- 15 Bay Size: 110cmW x 44cmD x 92cmH
- White or Oak Wood laminate finish top choose when assembling