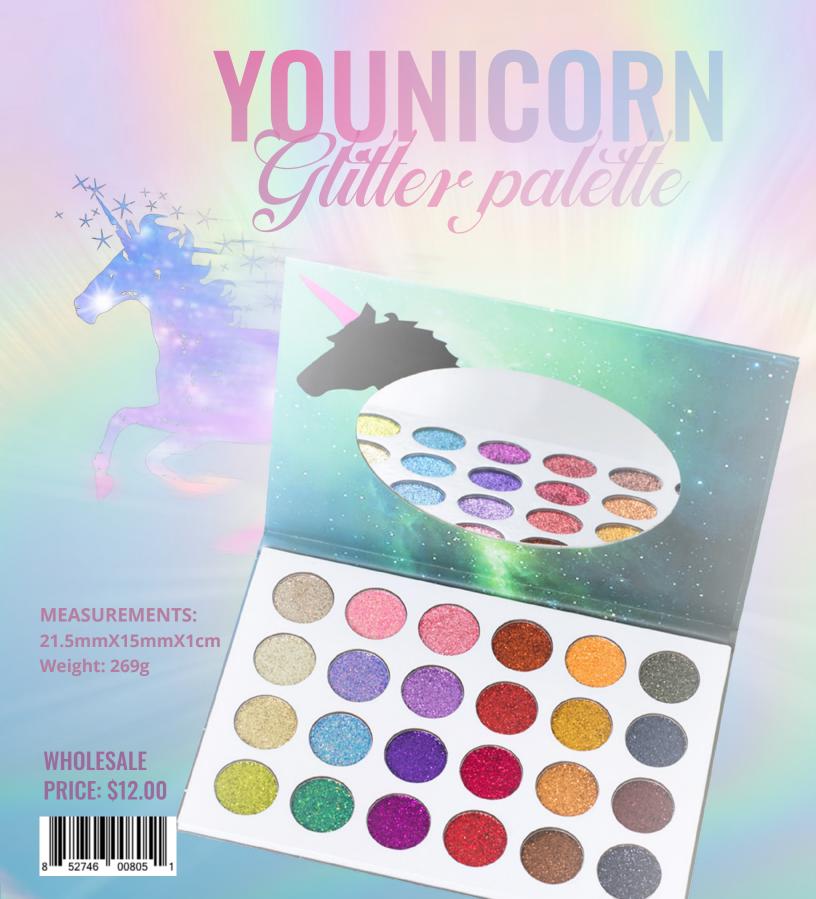

# **SEALE PALETTE**

MEASUREMENTS: 160mm x 12mm x 180mm 2.3cm x 17cm Weight: 169g

## PRICE: \$15.00

**WHOLESALE** 