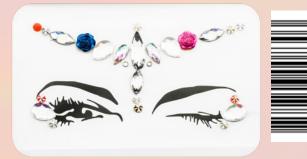

#### A) Dream

### **B)** Siren

### C) Princess

### D) Sea Queen

### E) Festival

#### F) Bedazzle

### G) Original

c

00830

52746

<u>\_</u>

WEIGHT: 26G

MEASUREMENTS: 17.5CM X 4CM

Emily 9 Alexandra