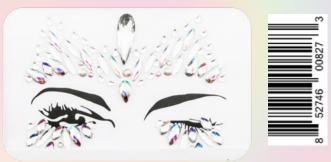

#### A) Dream

### **B)** Siren

### C) Princess

### D) Sea Queen

### E) Festival

#### F) Bedazzle

### G) Original

c

00830

52746

<u>\_</u>

WEIGHT: 26G

MEASUREMENTS: 17.5CM X 4CM

Emily 9 Alexandra