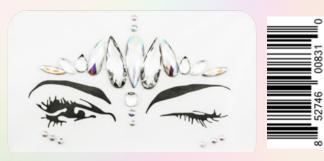

#### A) Dream

### **B)** Siren

### C) Princess

### D) Sea Queen

### E) Festival

#### F) Bedazzle

### G) Original

c

00830

52746

<u>\_</u>

WEIGHT: 26G

MEASUREMENTS: 17.5CM X 4CM

Emily 9 Alexandra