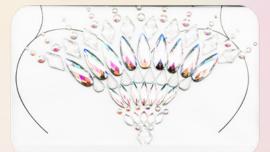

#### A) Dream

### **B)** Siren

### C) Princess

### D) Sea Queen

### E) Festival

#### F) Bedazzle

### G) Original

c

00830

52746

<u>\_</u>

WEIGHT: 26G

MEASUREMENTS: 17.5CM X 4CM

Emily 9 Alexandra