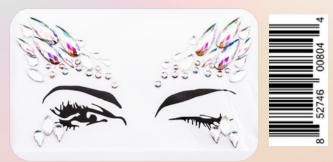

#### A) Dream

### **B)** Siren

### C) Princess

### D) Sea Queen

### E) Festival

#### F) Bedazzle

### G) Original

c

00830

52746

<u>\_</u>

WEIGHT: 26G

MEASUREMENTS: 17.5CM X 4CM

Emily 9 Alexandra