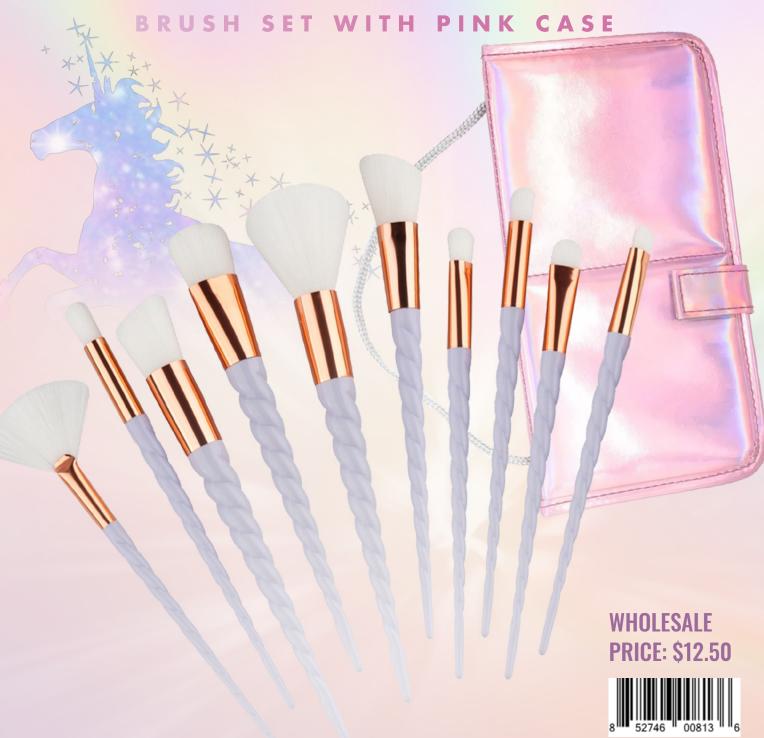

## MAKEUP BRUSH SET

### WHOLESALE PRICE: \$13.00

lexandra

and a statistic design of the second s

WEIGHT: 450G

COSMETICS

11 PIECE

WEIGHT: 450G