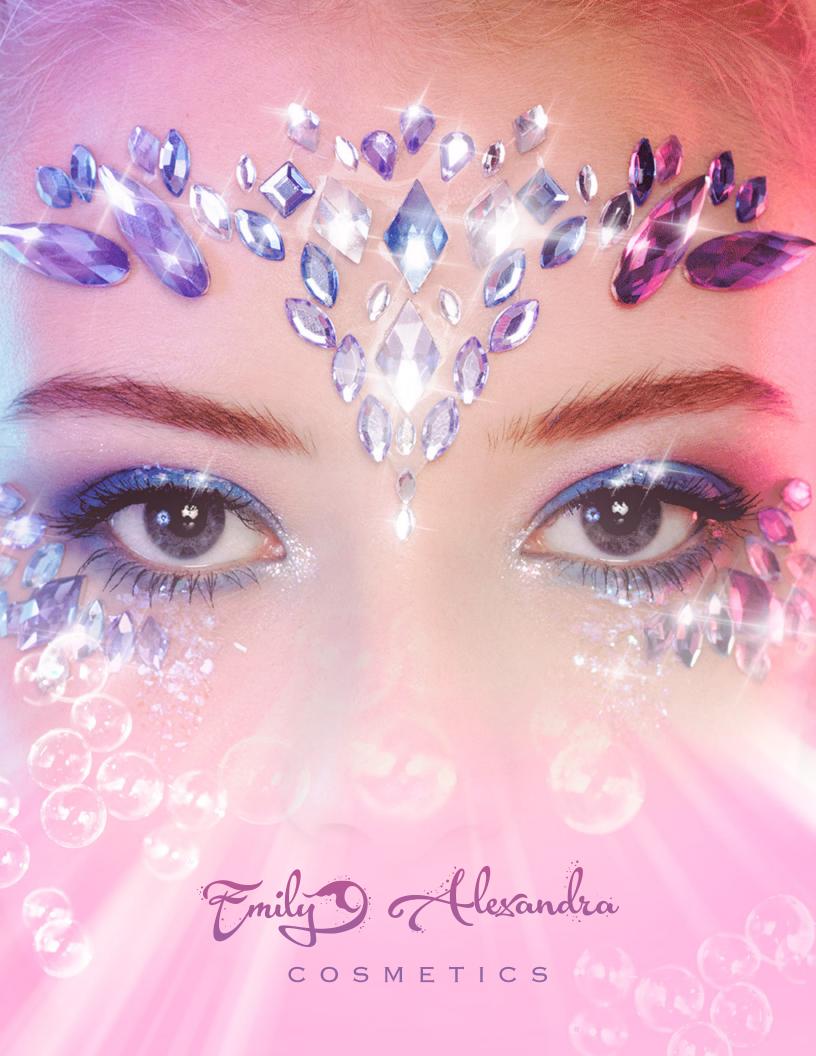

#### A) Dream

### **B)** Siren

### C) Princess

### D) Sea Queen

### E) Festival

#### F) Bedazzle

### G) Original

c

00830

52746

<u>\_</u>

WEIGHT: 26G

MEASUREMENTS: 17.5CM X 4CM

Emily 9 Alexandra