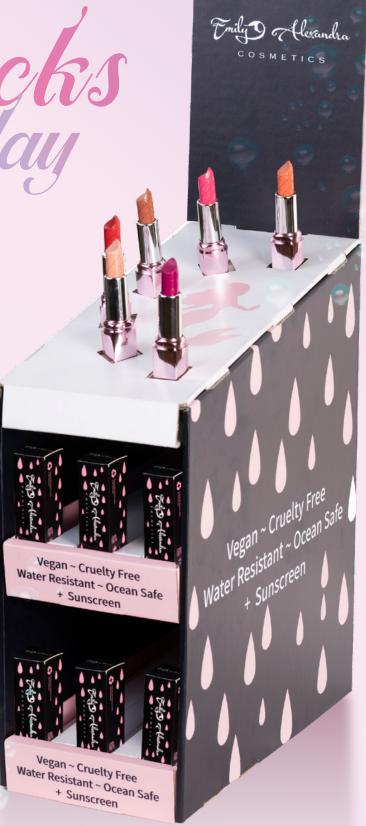

D) Sexy Girl

E) Coral Reef

F) I Love Me

C

E

F

lesandra

WaterResistant Matte Lipstick + Sunscreen

### HIGH QUALITY CARDBOARD

Lipstick packages fit inside the display for convenience

### THE PRICE IS \$40.00

\*lf you buy 200+ units, you receive the display FREE

Emily O clesandra COSMETICS

MEASUREMENTS: 12" Depth X 6" Width X 23" Height

### WHOLESALE PRICE: \$6.00