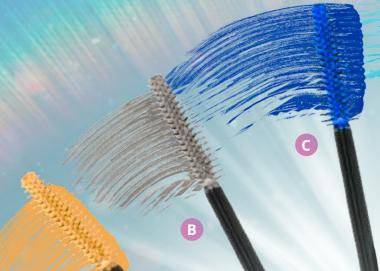

### COLORED MASCARA

**B) Pretty Pretty Pink** 

A) Siren Blue

Emily Alexandra

OSMETICS

MEASUREMENTS: 14cm x 2.3cm x 2.3cm

WEIGHT: 60G

D

MASCARA

Α

**B)** Dark

C) Navy

Ø