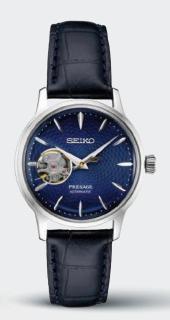

# **Masterworks of Watchmaking**

Each stunningly crafted Presage reflects an extraordinary heritage of artistry in design and timekeeping. Starting with superior Japanese mechanical watchmaking, every Presage reflects the essence of a unique view of beauty, nature and art. Inspired by disparate, yet richly evocative sources, the newest dials offer a modern interpretation of centuries of tradition. Elaborations of past favorites include two designs evoking the serenity of a Japanese garden, with markers and natural blue and gray dials textured to recall traditional paving stones, and new cocktail inspired models in smaller ladies' sizes celebrating the blue martini and pink champagne cocktail. And each Presage is perfectly balanced, from those distinctive dials to the delicately turned hands and the see-through casebacks offering a view of classic timekeeping in action. Featuring Seiko's proprietary Trimatic technology, these superior jeweled movements include such innovations as the Magic Lever, durable Spron alloy springs and the Diashock protection system. Exquisitely detailed in every respect, each Presage is a tribute to fine watchmaking.