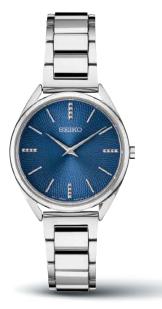

#### SRPD21 SPECIAL EDITION

45.0mm. 21,600 vibrations per hour. 41-hour power reserve. Day/date calendar. Blue wave patterned dial. \$525

#### SRPD23 SPECIAL EDITION

44.0mm. 21,600 vibrations per hour. 41-hour power reserve. Date calendar. Blue wave patterned dial. \$525

LB 200