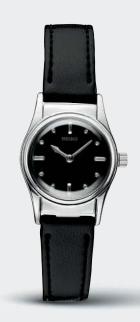

#### SRPF54

#### US EXCLUSIVE

33.8mm. 21,600 vibrations per hour. 41-hour power reserve. Date calendar. Dial with pressed pattern and gloss finish. \$525