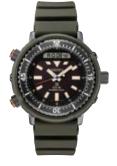

#### SRPE39 SPECIAL EDITION

45.0mm. 21,600 vibrations per hour. 41-hour power reserve. Ceramic bezel. Magnified day/date calendar. Manta Ray patterned dial. \$625