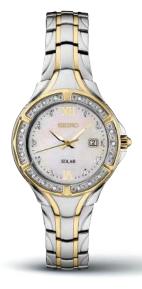

# **Unmistakably Elegant**

Designed to dazzle – with unmistakable style and round-the-clock reliability, the Diamond Collection offers the perfect dash of brilliance for any occasion. With beautifully hand-set stones, intricately linked bracelets, and such graceful touches as one-of-a-kind mother-of-pearl dials and cabochon crowns, each provides assured elegance. From elaborate classics for sparkling evenings to contemporary models for all-day glamour, the collection includes both solar-powered watches that harness light with no need for a battery change, as well as quartz designs offering a masterful blend of beauty and precision.

**DIAMONDS** 

SRZ529

30.0mm. Cabochon crown. Blue hands. \$475

SRZ531

30.0mm. Cabochon crown. \$475

SRZ532

30.0mm. Cabochon crown. \$525

SRZ534