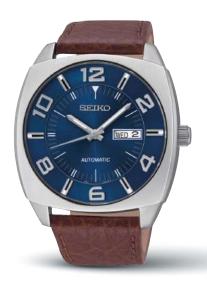

### SNKP27

39.5mm. Self-winding. 21,600 vibrations per hour. 41-hour power reserve. Day/date calendar. Leather strap. \$275

39.5mm. Self-winding. 21,600 vibrations per hour. 41-hour power reserve. Day/date calendar. \$275