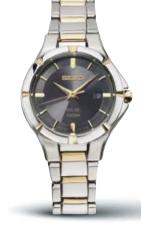

**DIAMONDS** 

SRZ529

30.0mm. Cabochon crown. Blue hands. \$475

SRZ531

30.0mm. Cabochon crown. \$475

SRZ532

30.0mm. Cabochon crown. \$525

SRZ534

30.0mm. Cabochon crown. \$525

(B) (B)

(LB)

SG 100

42

(18) (L)

LB (SG)

SKK880 33.3mm. Date calendar. \$550