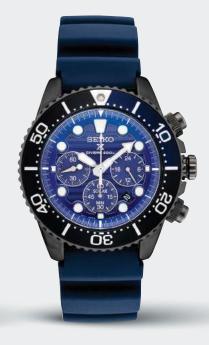

#### SRPE07 SPECIAL EDITION

45.0mm. 21,600 vibrations per hour. 41-hour power reserve. Ceramic bezel. Magnified day/date calendar. Blue wave patterned dial. Silicone strap. \$595