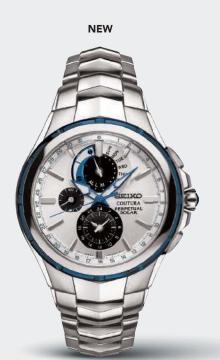

# CCUTURA PERFETUAL SOLAK

NEW

### SSC787

44.0mm. 6-month power reserve once fully charged. Power reserve indicator. Leap year, month, day and date indicator. Perpetual calendar. Cabochon crown. \$495