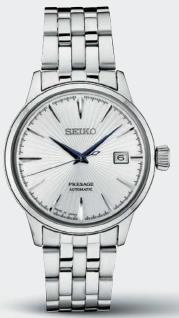

# **Masterworks of Watchmaking**

Each stunningly crafted Presage reflects an extraordinary heritage of artistry in design and timekeeping. Starting with superior Japanese mechanical watchmaking, every Presage reflects the essence of a unique view of beauty, nature and art. Inspired by disparate, yet richly evocative sources, the newest dials offer a modern interpretation of centuries of tradition. Elaborations of past favorites include two designs evoking the serenity of a Japanese garden, with markers and natural blue and gray dials textured to recall traditional paving stones, and new cocktail inspired models in smaller ladies' sizes celebrating the blue martini and pink champagne cocktail. And each Presage is perfectly balanced, from those distinctive dials to the delicately turned hands and the see-through casebacks offering a view of classic timekeeping in action. Featuring Seiko's proprietary Trimatic technology, these superior jeweled movements include such innovations as the Magic Lever, durable Spron alloy springs and the Diashock protection system. Exquisitely detailed in every respect, each Presage is a tribute to fine watchmaking.

**PRESAGE** 