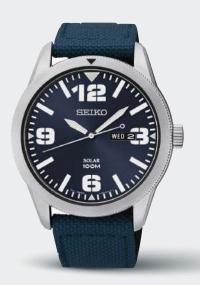

#### SRPE37

44.0mm. 21,600 vibrations per hour. 41-hour power reserve. Ceramic bezel. Magnified date calendar. Patterned dial. Silicone strap. \$595

SRPE37 | 44.0mm | \$595

SRPD23 | 44.0mm | \$525 SPECIAL EDITION

SRPC93 | 44.0mm | \$525 SPECIAL EDITION

SRPC07 | 44.0mm | \$525

0 29665 19180 9

SRPF03 | 44.0mm | \$525

0 29665 20444

SRPF09 | 44.0mm | \$550 PADI SPECIAL EDITION