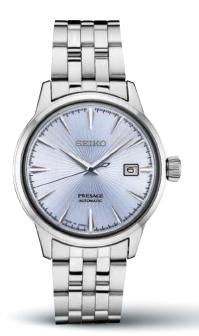

#### SRPE19

40.5mm. 21,600 vibrations per hour. 41-hour power reserve. Date calendar. Sunray dial with pressed pattern and gloss finish. \$450

#### SRPE17

40.5mm. 21,600 vibrations per hour. 41-hour power reserve. Date calendar. Sunray dial with pressed pattern and gloss finish. \$450

#### SRPE15

40.5mm. 21,600 vibrations per hour. 41-hour power reserve. Date calendar. Sunray dial with pressed pattern and gloss finish. \$450

33.8mm. 21,600 vibrations

reserve. Date calendar. Sunray

dial with pressed pattern and