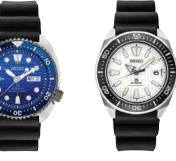

#### SRPE05

45.0mm. 21,600 vibrations per hour. 41-hour power reserve. Ceramic bezel. Magnified day/date calendar. Patterned dial. Silicone strap. \$595

#### SRPE03 45.0mm. 21,600 vibrations per hour. 41-hour power reserve. Ceramic bezel. Magnified day/date calendar. Patterned dial.

§625