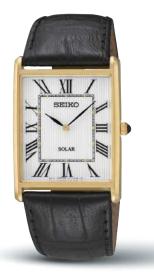

#### SRPF51

#### US EXCLUSIVE

41.7mm. 21,600 vibrations per hour. 41-hour power reserve. Date calendar. Textured dial and markers. Dual curved sapphire crystal. \$525

30

#### US EXCLUSIVE

41.7mm. 21,600 vibrations per hour. 41-hour power reserve. Date calendar. Textured dial and markers. Dual curved sapphire crystal. \$525

#### SRPD39

41.7mm. 21,600 vibrations per hour. 41-hour power reserve, Date calendar. Textured dial and markers. Dual curved sapphire crystal. \$525

#### SRPD41

41.7mm. 21,600 vibrations per hour. 41-hour power reserve. Date calendar. Textured dial and markers. Dual curved sapphire crystal. \$525