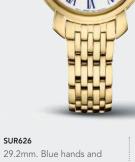

e subdials. Date calendar. Patterned dial. \$315







### SSB325

43.9mm. Date calendar. Patterned dial. Silicone strap. \$235



# CHRONO LB





### SSB321

43.9mm. Date calendar. Patterned dial. \$285











SUR307 40.2mm. Date calendar. \$250 SG LB

SUR309 40.2mm. Date calendar. \$250 SG (LB)

SUR311 40.2mm. Date calendar. \$250

SG LB









SUR633 29.8mm. Date calendar. \$225





SUR636 29.8mm. Date calendar. \$275



LB 100

29.8mm. Date calendar. **\$295** 





SUR632

29.8mm. Date calendar. **\$275** 





SUR630

29.8mm. Date calendar. \$295











SUR351

29.8mm. Day/date calendar. \$225







NEW



SUR354

29.8mm. Day/date calendar.









### SUR629

29.2mm. Blue hands and Roman numerals. Cabochon crown. \$275





### SUR628 29.2mm. Cabochon crown. \$335





crown. \$335

Roman numerals. Cabochon





SUR391
29.0mm. Blue hands.
Cabochon crown. Patterned dial. Leather strap. \$250





SUR382 29.0mm. Cabochon crown. Patterned dial. §325





CHRONO S

SSB342 43.3mm. Date calendar. Patterned dial. Leather strap. \$295



SSB339 43.3mm. Date calendar. Patterned dial. \$265





**SGEH88** 40.4mm. Patterned dial. Leather strap. **\$220** 





**SXDG98** 28.7mm. Patterned dial. Leather strap. **\$220** 





SGEH89 40.6mm. Date calendar. \$215



SXDG99 28.7mm. Date calendar. \$215





**SGEH90** 40.6mm. Date calendar. **\$240** 



12 9 6 6

**SXDH02** 28.7mm. Date calendar. **s240** 





### SNKP27

39.5mm. Self-winding. 21,600 vibrations per hour. 41-hour power reserve. Day/date calendar. Leather strap. \$275









39.5mm. Self-winding.