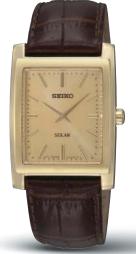

#### SNE498

47.0mm. 10-month power reserve once fully charged. Date calendar. Silicone strap. \$450