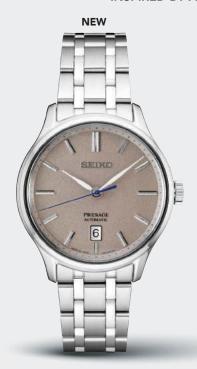

## NEW

#### SRPF54

#### US EXCLUSIVE

33.8mm. 21,600 vibrations per hour. 41-hour power reserve. Date calendar. Dial with pressed pattern and gloss finish. \$525