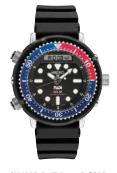

#### SRPE99 PADI SPECIAL EDITION

45.0mm. 21,600 vibrations per hour. 41-hour power reserve. Day/date calendar. \$550

Replaces SRPA21 starting in August 2020

SRPD09 | 44.0mm | \$525 SPECIAL EDITION

SSC701 | 43.5mm | \$450 SPECIAL EDITION

SRPD25 | 42.4mm | \$525

SRPE27 | 42.4mm | \$525 PADI SPECIAL EDITION

SNJ029 | 47.8mm | \$550

SNJ031 | 47.8mm | \$550

0 29665 20341