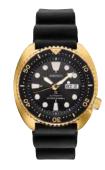

#### SRPE39 SPECIAL EDITION

45.0mm. 21,600 vibrations per hour. 41-hour power reserve. Ceramic bezel. Magnified day/date calendar. Manta Ray patterned dial. \$625