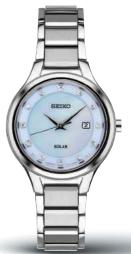

#### SRPE33 SPECIAL EDITION

44.0mm. 21,600 vibrations per hour. 41-hour power reserve. Ceramic bezel. Magnified date calendar. Manta Ray patterned dial. **s625** 