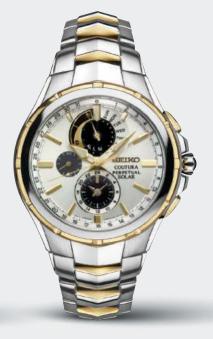

# CCUTURA PERFETUAL SOLAK

NEW

### SSC787

44.0mm. 6-month power reserve once fully charged. Power reserve indicator. Leap year, month, day and date indicator. Perpetual calendar. Cabochon crown. \$495

### SSC788

44.0mm. 6-month power reserve once fully charged. Power reserve indicator. Leap year, month, day and date indicator. Perpetual calendar. Cabochon crown. \$550

### SSC376

44.0mm. 6-month power reserve once fully charged. Power reserve indicator. Leap year, month, day and date indicator. Perpetual calendar. Cabochon crown. \$495

### SSC560

44.0mm. 6-month power reserve once fully charged. Power reserve indicator. Leap year, month, day and date indicator. Perpetual calendar. Cabochon crown. \$495

### SSC700

44.0mm. 6-month power reserve once fully charged. Power reserve indicator. Leap year, month, day and date indicator. Perpetual calendar. Cabochon crown. \$525