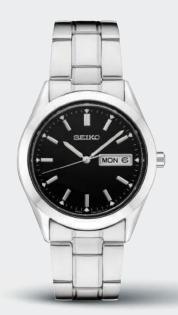

#### SRPC07

44.0mm. 21,600 vibrations per hour. 41-hour power reserve. Date calendar. \$525

44.0mm. 21,600 vibrations per hour. 41-hour power reserve. Date calendar. \$525

Replaces SRPB51 starting in August 2020