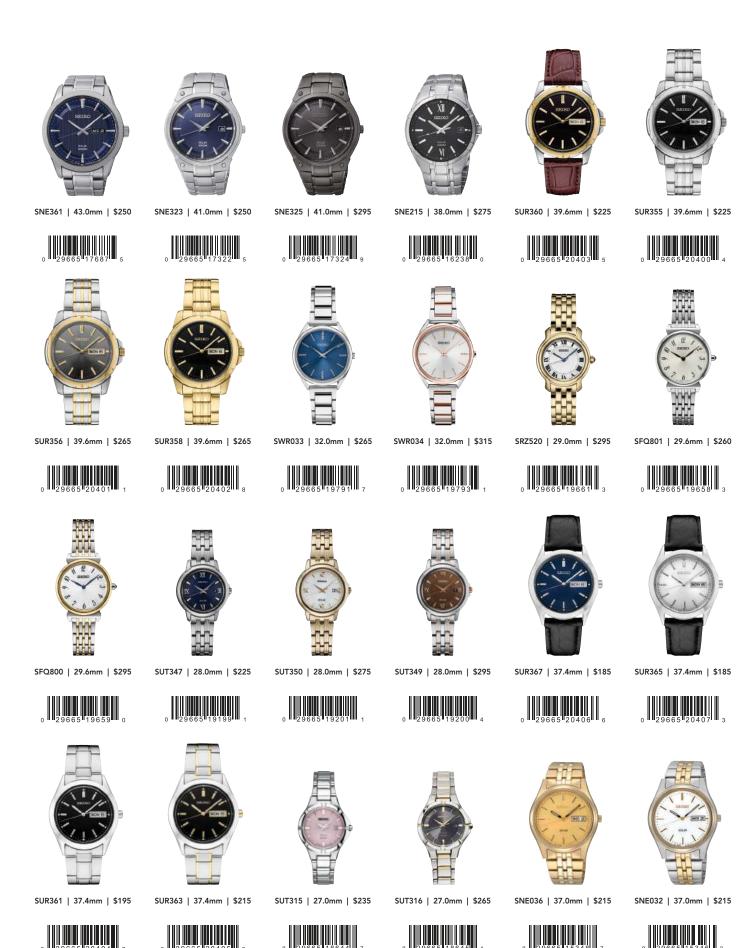

# SNE361

43.0mm. 10-month power reserve once fully charged. Day/date calendar. \$250

41.0mm. 10-month power reserve once fully charged.
Patterned dial. Date calendar.

#### SNE325

41.0mm. 10-month power reserve once fully charged.
Patterned dial. Date calendar.

# SNE215

38.0mm. 10-month power reserve once fully charged. Date calendar. \$275

#### SUR360

39.6mm. Day/date calendar. Leather strap. **\$225** 

Replaces SNE102 starting in July 2020

# SUR355

39.6mm. Day/date calendar. \$225

Replaces SNE093 starting in July 2020

#### SUR356

39.6mm. Day/date calendar. **\$265** 

Replaces SNE098 starting in July 2020

#### SUR358

39.6mm. Day/date calendar. \$265

Replaces SNE100 starting in July 2020

# SWR033

32.0mm. Textured dial and markers. \$265

# SWR034

32.0mm. Textured dial and markers. \$315

# SRZ520

29.0mm. Blue hour, minute and second hands. Cabochon crown. \$295

SFQ801 29.6mm. Cabochon crown. §260

**SFQ800**29.6mm. Blue hour and minute hands. Cabochon crown. <sup>5</sup>295

**SUT347**28.0mm. 6-month power reserve once fully charged.
Date calendar. \$225

**SUT350**28.0mm. 6-month power reserve once fully charged.
Date calendar. §275

**SUT349**28.0mm. 6-month power reserve once fully charged.
Date calendar. §295

# NEW SELIKO

**SUR367** 37.4mm. Day/date calendar. Leather strap. **§185** 

NEW

SUR365 37.4mm. Day/date calendar. Leather strap. §185

SUR361 37.4mm. Day/date calendar. \$195

LB (ENG/ESP)

100

Replaces SNE039 starting in July 2020

SUR363 37.4mm. Day/date calendar. \$215

Replaces SNE047 starting in July 2020

SUT315 27.0mm. 6-month power reserve once fully charged. Date calendar. §235

**SUT316**27.0mm. 6-month power reserve once fully charged.
Date calendar. §265

#### SNE036

37.0mm. 10-month power reserve once fully charged. Day/date calendar. \$215

#### SNE032

37.0mm. 10-month power reserve once fully charged. Day/date calendar. \$215

#### SNE042

(LB)

ENG 30

37.0mm. 10-month power reserve once fully charged. Day/date calendar. \$215