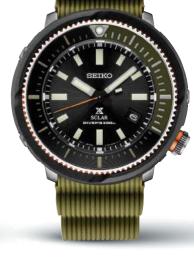

#### SNE547

46.7mm. 10-month power reserve once fully charged. Date calendar. Lightweight matte black case. Green silicone strap. \$450