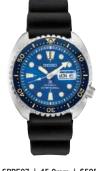

#### SRPE03 45.0mm. 21,600 vibrations per hour. 41-hour power reserve. Ceramic bezel. Magnified day/date calendar. Patterned dial.

§625