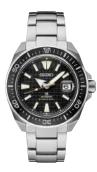

direction of the arrow and the pin will be removed from the link.

After removing the appropriate number of links, reassemble the links and insert the pin using the sizing tool in the opposite direction of the arrow.

#### PIN AND SPLIT PIPE TYPE (SIZING CODE C)

Push the pin in with the sizing tool in the direction of the arrow and the pin and a pipe can be taken out.

Remove the appropriate number of links.



#### **REASSEMBLY**

#### Туре А

Reassemble the links, place the pipe into the hole of the link and insert the pin in the opposite direction of the arrow.

#### Type E

Place the pipe into the hole of the link, reassemble the links and insert the pin in the direction of the arrow.

# Туре С

Place the pipe into the hole of the link, reassemble the links and insert the pin.









SRPE35 | 44.0mm | \$625



SRPB53 | 44.0mm | \$495





SRPE39 | 45.0mm | \$625 SPECIAL EDITION

0 29665 20338



SRPE07 | 45.0mm | \$595 SPECIAL EDITION



SRPE05 | 45.0mm | \$595



SRPE03 | 45.0mm | \$625



SRPD21 | 45.0mm | \$525 SPECIAL EDITION

0 29665 19722



SRPD11 | 45.0mm | \$575 SPECIAL EDITION



SRPE93 | 45.0mm | \$495



SRPC44 | 45.0mm | \$525



SRPC91 | 45.0mm | \$495 SPECIAL EDITION



SRPE37 | 44.0mm | \$595





SRPD23 | 44.0mm | \$525 SPECIAL EDITION



SRPC93 | 44.0mm | \$525 SPECIAL EDITION



SRPC07 | 44.0mm | \$525

0 29665 19180 9



SRPF03 | 44.0mm | \$525

0 29665 20444



SRPF09 | 44.0mm | \$550 PADI SPECIAL EDITION





SRPD09 | 44.0mm | \$525 SPECIAL EDITION



SSC701 | 43.5mm | \$450 SPECIAL EDITION





SRPD25 | 42.4mm | \$525





SRPE27 | 42.4mm | \$5