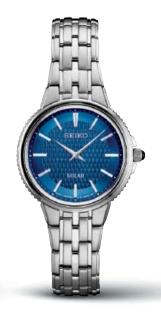

#### SRP841

33.8mm. 21,600 vibrations per hour. 41-hour power reserve. Date calendar. Sunray dial with pressed pattern and gloss finish. \$450

#### SRP837

33.8mm. 21,600 vibrations per hour. 41-hour power reserve. Date calendar. Sunray dial with pressed pattern and gloss finish. \$450

per hour. 41-hour power

gloss finish. \$450