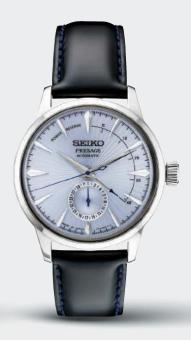

# **Masterworks of Watchmaking**

Each stunningly crafted Presage reflects an extraordinary heritage of artistry in design and timekeeping. Starting with superior Japanese mechanical watchmaking, every Presage reflects the essence of a unique view of beauty, nature and art. Inspired by disparate, yet richly evocative sources, the newest dials offer a modern interpretation of centuries of tradition. Elaborations of past favorites include two designs evoking the serenity of a Japanese garden, with markers and natural blue and gray dials textured to recall traditional paving stones, and new cocktail inspired models in smaller ladies' sizes celebrating the blue martini and pink champagne cocktail. And each Presage is perfectly balanced, from those distinctive dials to the delicately turned hands and the see-through casebacks offering a view of classic timekeeping in action. Featuring Seiko's proprietary Trimatic technology, these superior jeweled movements include such innovations as the Magic Lever, durable Spron alloy springs and the Diashock protection system. Exquisitely detailed in every respect, each Presage is a tribute to fine watchmaking.

**PRESAGE** 