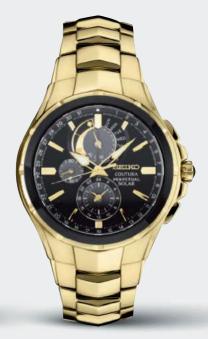

#### SSG009

44.5mm. Radio controlled. 6-month power reserve once fully charged. Signal reception and result indicator. Power save function. Date calendar. Cabochon crown. \$595

#### SSG010

44.5mm. Radio controlled. 6-month power reserve once fully charged. Signal reception and result indicator. Power save function. Date calendar. Cabochon crown. \$650

#### SSG021

44.5mm. Radio controlled. 6-month power reserve once fully charged. Signal reception and result indicator. Power save function. Date calendar. Cabochon crown. \$695

#### SSG019

44.5mm. Radio controlled. 6-month power reserve once fully charged. Signal reception and result indicator. Power save function. Retrograde day indicator. Date calendar. Cabochon crown. \$595

#### SSG020

44.5mm. Radio controlled. 6-month power reserve once fully charged. Signal reception and result indicator. Power save function. Retrograde day indicator. Date calendar. Cabochon crown. \$650