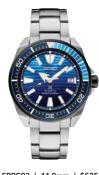

#### SRPE39 SPECIAL EDITION

45.0mm. 21,600 vibrations per hour. 41-hour power reserve. Ceramic bezel. Magnified day/date calendar. Manta Ray patterned dial. \$625