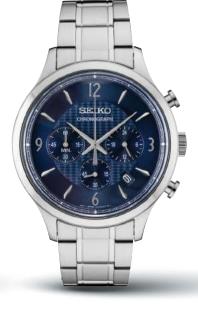

## Life is the ultimate adventure.

Designed for those who live with daring and style, the Seiko Prospex Collection meets every challenge with technological excellence and iconic design. This is the timepiece for the thrill-seekers, the risk takers, for those who seize each moment and demand a watch that they can rely on whatever the situation. A longtime leader in high-intensity watches, Seiko continues to build on the legacy of such landmark achievements as its 1965 first diver's watch to provide superior timekeeping undersea, on land or in the air – for precision and dependability when it truly counts. Among Fall 2020 highlights are extensions of the popular 1982 hybrid diver's watch reinterpretation in new rugged colors, and a number of styles featuring upgraded ceramic bezels and sapphire crystals. Among these are designs that highlight Seiko's mastery in dial design, including contemporary 3-D pressed patterns and two Special Editions with stunningly gradated blue dials evoking the deep sea world of the manta ray. With advanced automatic, solar and quartz movements, the Prospex Collection includes styles following ISO standards for deep sea diving, reflecting Seiko's status as an official partner of PADI, the world's leading scuba diving training organization.

#### SRPE33 SPECIAL EDITION

44.0mm. 21,600 vibrations per hour. 41-hour power reserve. Ceramic bezel. Magnified date calendar. Manta Ray patterned dial. **s625** 