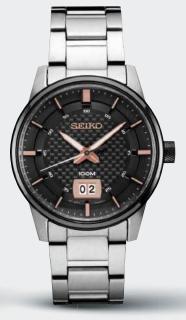

#### SRPE33 SPECIAL EDITION

44.0mm. 21,600 vibrations per hour. 41-hour power reserve. Ceramic bezel. Magnified date calendar. Manta Ray patterned dial. **s625** 

#### SRPE39 SPECIAL EDITION

45.0mm. 21,600 vibrations per hour. 41-hour power reserve. Ceramic bezel. Magnified day/date calendar. Manta Ray patterned dial. \$625