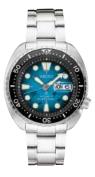

#### SRPE39 SPECIAL EDITION

45.0mm. 21,600 vibrations per hour. 41-hour power reserve. Ceramic bezel. Magnified day/date calendar. Manta Ray patterned dial. \$625