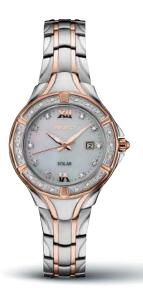

# **Unmistakably Elegant**

Designed to dazzle – with unmistakable style and round-the-clock reliability, the Diamond Collection offers the perfect dash of brilliance for any occasion. With beautifully hand-set stones, intricately linked bracelets, and such graceful touches as one-of-a-kind mother-of-pearl dials and cabochon crowns, each provides assured elegance. From elaborate classics for sparkling evenings to contemporary models for all-day glamour, the collection includes both solar-powered watches that harness light with no need for a battery change, as well as quartz designs offering a masterful blend of beauty and precision.

**DIAMONDS** 

SRZ529

30.0mm. Cabochon crown. Blue hands. \$475

SRZ531

30.0mm. Cabochon crown. \$475

SRZ532

30.0mm. Cabochon crown. \$525

SRZ534