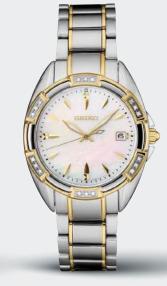

# **Unmistakably Elegant**

Designed to dazzle – with unmistakable style and round-the-clock reliability, the Diamond Collection offers the perfect dash of brilliance for any occasion. With beautifully hand-set stones, intricately linked bracelets, and such graceful touches as one-of-a-kind mother-of-pearl dials and cabochon crowns, each provides assured elegance. From elaborate classics for sparkling evenings to contemporary models for all-day glamour, the collection includes both solar-powered watches that harness light with no need for a battery change, as well as quartz designs offering a masterful blend of beauty and precision.

**DIAMONDS** 

SRZ529

30.0mm. Cabochon crown. Blue hands. \$475

SRZ531

30.0mm. Cabochon crown. \$475

SRZ532

30.0mm. Cabochon crown. \$525

SRZ534