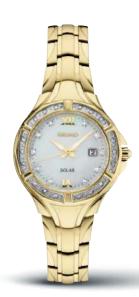

# **Unmistakably Elegant**

Designed to dazzle – with unmistakable style and round-the-clock reliability, the Diamond Collection offers the perfect dash of brilliance for any occasion. With beautifully hand-set stones, intricately linked bracelets, and such graceful touches as one-of-a-kind mother-of-pearl dials and cabochon crowns, each provides assured elegance. From elaborate classics for sparkling evenings to contemporary models for all-day glamour, the collection includes both solar-powered watches that harness light with no need for a battery change, as well as quartz designs offering a masterful blend of beauty and precision.

**DIAMONDS** 

SRZ529

30.0mm. Cabochon crown. Blue hands. \$475

SRZ531

30.0mm. Cabochon crown. \$475

SRZ532

30.0mm. Cabochon crown. \$525

SRZ534