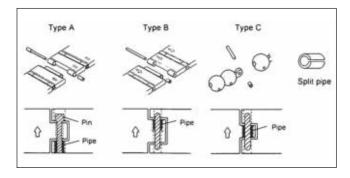

#### **REASSEMBLY**

#### Туре А

Reassemble the links, place the pipe into the hole of the link and insert the pin in the opposite direction of the arrow.

#### Type E

Place the pipe into the hole of the link, reassemble the links and insert the pin in the direction of the arrow.

# Туре С

Place the pipe into the hole of the link, reassemble the links and insert the pin.

SRPE35 | 44.0mm | \$625

SRPB53 | 44.0mm | \$495

SRPE39 | 45.0mm | \$625 SPECIAL EDITION

0 29665 20338

SRPE07 | 45.0mm | \$595 SPECIAL EDITION