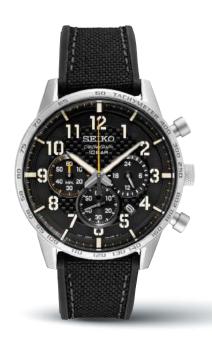

#### SRPE33 SPECIAL EDITION

44.0mm. 21,600 vibrations per hour. 41-hour power reserve. Ceramic bezel. Magnified date calendar. Manta Ray patterned dial. **s625** 