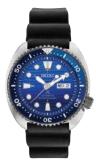

#### SRPE07 SPECIAL EDITION

45.0mm. 21,600 vibrations per hour. 41-hour power reserve. Ceramic bezel. Magnified day/date calendar. Blue wave patterned dial. Silicone strap. \$595