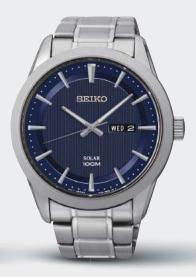

#### SRPE33 SPECIAL EDITION

44.0mm. 21,600 vibrations per hour. 41-hour power reserve. Ceramic bezel. Magnified date calendar. Manta Ray patterned dial. **s625** 