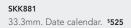

30.0mm. Cabochon crown. \$525

(B) (B)

(LB)

SG 100

42

(18) (L)

LB (SG)

SKK880 33.3mm. Date calendar. \$550

SKK878 33.3mm. Date calendar. \$575