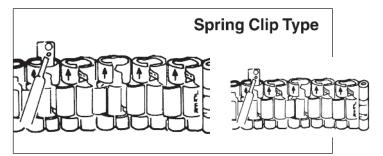

# Type Screw Pin Type

ove those links, reassemble hold it together. Note that re accessible screws.

These bracelets can be quickly sized, once you know how. Looking at the underside of the bracelet, place a pointed object into a spring clip you want to remove and slide the spring clip in the direction of the arrow. Once you

# Spring Clip Type

et and put one of the spring join the bracelet back together.