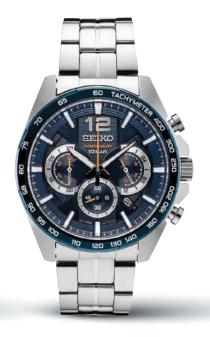

# **Styled for Performance**

A sophisticated blend of style, precision and innovation, Coutura is crafted for effortless excellence. The watch for those who know what they want and where they're going, who make their own rules and forge their own paths, each Coutura is thoroughly contemporary in technology and design. Combining rugged sport lines and cutting-edge looks, the masterfully integrated styling offers bold angles, dimensional patterns and bright color accents. And, offering solar movements with no battery change required, including automatically adjusting Radio-Sync Solar models, every Coutura delivers non-stop performance for today's world. Dashing new introductions feature fresh color variations with an accent on modern luxury, including sunray finished silver and gray dials, as well as blue and rose-gold dial and bezel accents.

**COUTURA** 