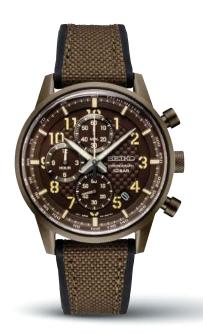

#### SRPE33 SPECIAL EDITION

44.0mm. 21,600 vibrations per hour. 41-hour power reserve. Ceramic bezel. Magnified date calendar. Manta Ray patterned dial. **s625** 

#### SRPE39 SPECIAL EDITION

45.0mm. 21,600 vibrations per hour. 41-hour power reserve. Ceramic bezel. Magnified day/date calendar. Manta Ray patterned dial. \$625