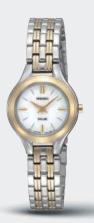

**DIAMONDS** 

SRZ529

30.0mm. Cabochon crown. Blue hands. \$475

SRZ531

30.0mm. Cabochon crown. \$475

SRZ532

30.0mm. Cabochon crown. \$525

SRZ534

30.0mm. Cabochon crown. \$525

(B) (B)

(LB)

SG 100

42

(18) (L)

LB (SG)

SKK880 33.3mm. Date calendar. \$550