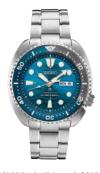

#### SRPE07 SPECIAL EDITION

45.0mm. 21,600 vibrations per hour. 41-hour power reserve. Ceramic bezel. Magnified day/date calendar. Blue wave patterned dial. Silicone strap. \$595

# Туре С

Place the pipe into the hole of the link, reassemble the links and insert the pin.

SRPE35 | 44.0mm | \$625

SRPB53 | 44.0mm | \$495

SRPE39 | 45.0mm | \$625 SPECIAL EDITION

0 29665 20338

SRPE07 | 45.0mm | \$595 SPECIAL EDITION