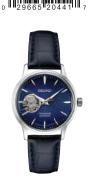

#### SRPE33 SPECIAL EDITION

44.0mm. 21,600 vibrations per hour. 41-hour power reserve. Ceramic bezel. Magnified date calendar. Manta Ray patterned dial. **s625** 