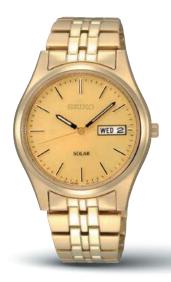

#### SNE545

46.7mm. 10-month power reserve once fully charged. Date calendar. Lightweight matte white case with matching silicone strap. \$450

#### SNE547

46.7mm. 10-month power reserve once fully charged. Date calendar. Lightweight matte black case. Green silicone strap. \$450

#### SNE533

46.7mm. 10-month power reserve once fully charged. Date calendar. Lightweight matte blue case with matching silicone strap. \$450

#### SNE535

46.7mm. 10-month power reserve once fully charged. Date calendar. Lightweight matte green case with matching silicone strap. \$450

#### SNE537

46.7mm. 10-month power reserve once fully charged. Date calendar. Lightweight matte gray case with matching silicone strap. \$450