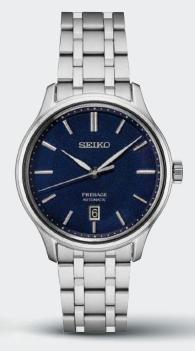

# **Masterworks of Watchmaking**

Each stunningly crafted Presage reflects an extraordinary heritage of artistry in design and timekeeping. Starting with superior Japanese mechanical watchmaking, every Presage reflects the essence of a unique view of beauty, nature and art. Inspired by disparate, yet richly evocative sources, the newest dials offer a modern interpretation of centuries of tradition. Elaborations of past favorites include two designs evoking the serenity of a Japanese garden, with markers and natural blue and gray dials textured to recall traditional paving stones, and new cocktail inspired models in smaller ladies' sizes celebrating the blue martini and pink champagne cocktail. And each Presage is perfectly balanced, from those distinctive dials to the delicately turned hands and the see-through casebacks offering a view of classic timekeeping in action. Featuring Seiko's proprietary Trimatic technology, these superior jeweled movements include such innovations as the Magic Lever, durable Spron alloy springs and the Diashock protection system. Exquisitely detailed in every respect, each Presage is a tribute to fine watchmaking.