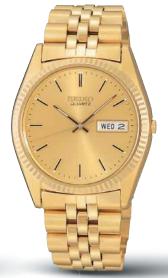

#### SRPE05

45.0mm. 21,600 vibrations per hour. 41-hour power reserve. Ceramic bezel. Magnified day/date calendar. Patterned dial. Silicone strap. \$595