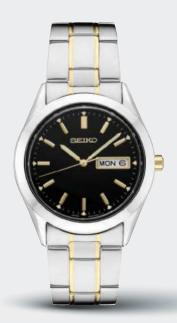

#### SSG009

44.5mm. Radio controlled. 6-month power reserve once fully charged. Signal reception and result indicator. Power save function. Date calendar. Cabochon crown. \$595

#### SSG010

44.5mm. Radio controlled. 6-month power reserve once fully charged. Signal reception and result indicator. Power save function. Date calendar. Cabochon crown. \$650

#### SSG021

44.5mm. Radio controlled. 6-month power reserve once fully charged. Signal reception and result indicator. Power save function. Date calendar. Cabochon crown. \$695