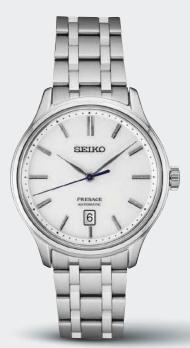

# **Masterworks of Watchmaking**

Each stunningly crafted Presage reflects an extraordinary heritage of artistry in design and timekeeping. Starting with superior Japanese mechanical watchmaking, every Presage reflects the essence of a unique view of beauty, nature and art. Inspired by disparate, yet richly evocative sources, the newest dials offer a modern interpretation of centuries of tradition. Elaborations of past favorites include two designs evoking the serenity of a Japanese garden, with markers and natural blue and gray dials textured to recall traditional paving stones, and new cocktail inspired models in smaller ladies' sizes celebrating the blue martini and pink champagne cocktail. And each Presage is perfectly balanced, from those distinctive dials to the delicately turned hands and the see-through casebacks offering a view of classic timekeeping in action. Featuring Seiko's proprietary Trimatic technology, these superior jeweled movements include such innovations as the Magic Lever, durable Spron alloy springs and the Diashock protection system. Exquisitely detailed in every respect, each Presage is a tribute to fine watchmaking.

#### SRPE19

40.5mm. 21,600 vibrations per hour. 41-hour power reserve. Date calendar. Sunray dial with pressed pattern and gloss finish. \$450

#### SRPE17

40.5mm. 21,600 vibrations per hour. 41-hour power reserve. Date calendar. Sunray dial with pressed pattern and gloss finish. \$450

#### SRPE15

40.5mm. 21,600 vibrations per hour. 41-hour power reserve. Date calendar. Sunray dial with pressed pattern and gloss finish. \$450

33.8mm. 21,600 vibrations

reserve. Date calendar. Sunray

dial with pressed pattern and