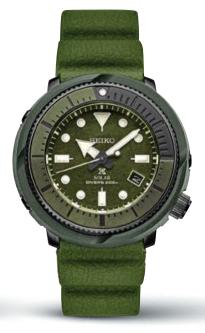

#### SRPE03 45.0mm. 21,600 vibrations per hour. 41-hour power reserve. Ceramic bezel. Magnified day/date calendar. Patterned dial.

§625

SRPE05 | 45.0mm | \$595

SRPE03 | 45.0mm | \$625

SRPD21 | 45.0mm | \$525 SPECIAL EDITION

0 29665 19722

SRPD11 | 45.0mm | \$575 SPECIAL EDITION

SRPE93 | 45.0mm | \$495

SRPC44 | 45.0mm | \$525

SRPC91 | 45.0mm | \$495 SPECIAL EDITION