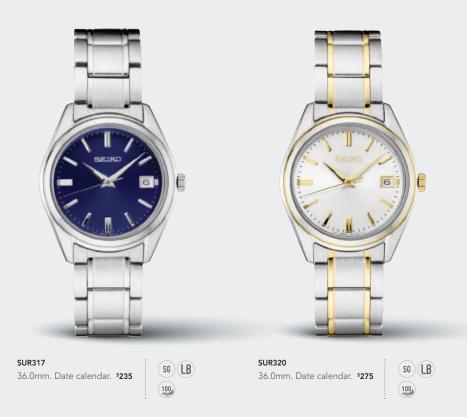

### SSB321

43.9mm. Date calendar. Patterned dial. \$285

SUR307 40.2mm. Date calendar. \$250 SG LB

SUR309 40.2mm. Date calendar. \$250 SG (LB)

SUR311 40.2mm. Date calendar. \$250

SG LB

SUR633 29.8mm. Date calendar. \$225

SUR636 29.8mm. Date calendar. \$275

LB 100

29.8mm. Date calendar. **\$295** 

SUR632

29.8mm. Date calendar. **\$275** 

SUR630

29.8mm. Date calendar. \$295

SUR351