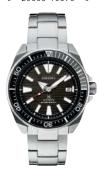

#### SRPE05

45.0mm. 21,600 vibrations per hour. 41-hour power reserve. Ceramic bezel. Magnified day/date calendar. Patterned dial. Silicone strap. \$595

#### SRPE03 45.0mm. 21,600 vibrations per hour. 41-hour power reserve. Ceramic bezel. Magnified day/date calendar. Patterned dial.

§625