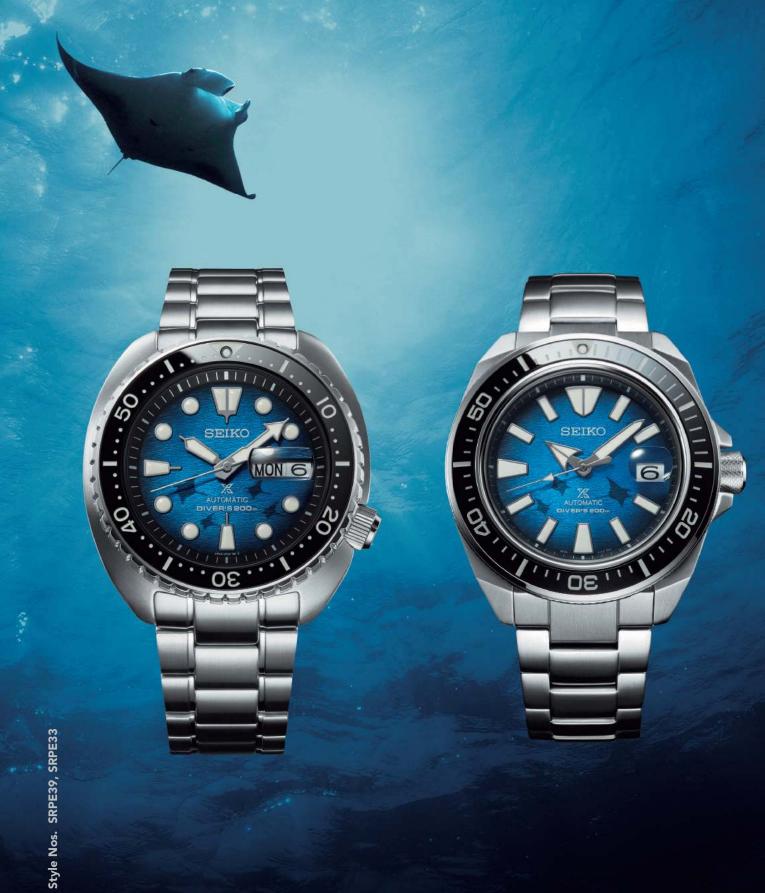

## Life is the ultimate adventure.

Designed for those who live with daring and style, the Seiko Prospex Collection meets every challenge with technological excellence and iconic design. This is the timepiece for the thrill-seekers, the risk takers, for those who seize each moment and demand a watch that they can rely on whatever the situation. A longtime leader in high-intensity watches, Seiko continues to build on the legacy of such landmark achievements as its 1965 first diver's watch to provide superior timekeeping undersea, on land or in the air – for precision and dependability when it truly counts. Among Fall 2020 highlights are extensions of the popular 1982 hybrid diver's watch reinterpretation in new rugged colors, and a number of styles featuring upgraded ceramic bezels and sapphire crystals. Among these are designs that highlight Seiko's mastery in dial design, including contemporary 3-D pressed patterns and two Special Editions with stunningly gradated blue dials evoking the deep sea world of the manta ray. With advanced automatic, solar and quartz movements, the Prospex Collection includes styles following ISO standards for deep sea diving, reflecting Seiko's status as an official partner of PADI, the world's leading scuba diving training organization.

#### SRPE33 SPECIAL EDITION

44.0mm. 21,600 vibrations per hour. 41-hour power reserve. Ceramic bezel. Magnified date calendar. Manta Ray patterned dial. **s625** 

#### SRPE39 SPECIAL EDITION

45.0mm. 21,600 vibrations per hour. 41-hour power reserve. Ceramic bezel. Magnified day/date calendar. Manta Ray patterned dial. \$625