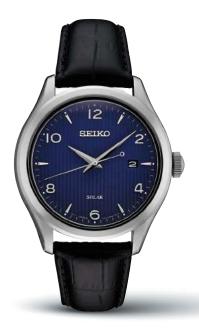

#### SRPB53

44.0mm. 21,600 vibrations per hour. 41-hour power reserve. Date calendar. Silicone strap.