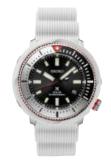

#### SNE545

46.7mm. 10-month power reserve once fully charged. Date calendar. Lightweight matte white case with matching silicone strap. \$450

SNJ025 | 47.8mm | \$525

SNJ027 | 47.8mm | \$525 PADI SPECIAL EDITION

0 29665 19753

SNE545 | 46.7mm | \$450

SNE547 | 46.7mm | \$450

SNE533 | 46.7mm | \$450

SNE535 | 46.7mm | \$450

SNE537 | 46.7mm | \$450