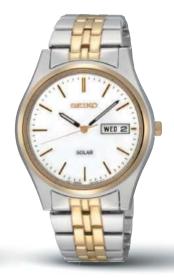

### SSC715

43.2mm. 6-month power reserve once fully charged. Date calendar. \$375

### SSC721

43.2mm. 6-month power reserve once fully charged. Date calendar. \$395

### SSC446

43.5mm. 6-month power reserve once fully charged. Date calendar. \$425