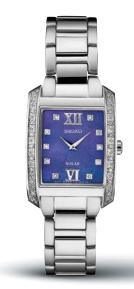

# **Unmistakably Elegant**

Designed to dazzle – with unmistakable style and round-the-clock reliability, the Diamond Collection offers the perfect dash of brilliance for any occasion. With beautifully hand-set stones, intricately linked bracelets, and such graceful touches as one-of-a-kind mother-of-pearl dials and cabochon crowns, each provides assured elegance. From elaborate classics for sparkling evenings to contemporary models for all-day glamour, the collection includes both solar-powered watches that harness light with no need for a battery change, as well as quartz designs offering a masterful blend of beauty and precision.

**DIAMONDS** 

SRZ529

30.0mm. Cabochon crown. Blue hands. \$475

SRZ531

30.0mm. Cabochon crown. \$475

SRZ532

30.0mm. Cabochon crown. \$525

SRZ534