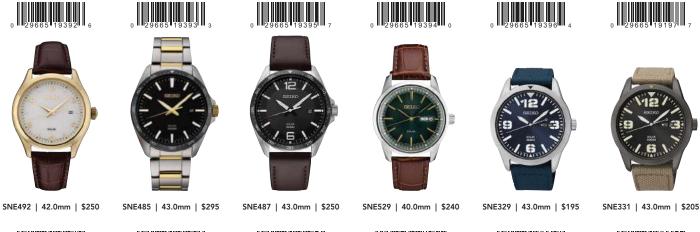

#### SNE492

42.0mm. 10-month power reserve once fully charged. Patterned dial. Date calendar Leather strap. \$250

# SNE485

43.0mm. 10-month power reserve once fully charged. Date calendar. \$295

# SNE487

43.0mm. 10-month power reserve once fully charged. Date calendar. Leather strap. <sup>\$</sup>250

40.0mm. 10-month power reserve once fully charged. Day/date calendar. Sapphire crystal. Leather strap. \$240

SNE529

43.0mm. 10-month power reserve once fully charged. Day/ date calendar. Nylon strap. \$195

#### S

43.0mm. 10-month power reserve once fully charged. Day/ date calendar. Nylon strap. **\$205** 

100

# SNE361

43.0mm. 10-month power reserve once fully charged. Day/date calendar. \$250

41.0mm. 10-month power reserve once fully charged.
Patterned dial. Date calendar.