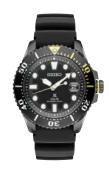

#### SRPE99 PADI SPECIAL EDITION

45.0mm. 21,600 vibrations per hour. 41-hour power reserve. Day/date calendar. \$550

Replaces SRPA21 starting in August 2020