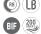

#### SRPE07 SPECIAL EDITION

45.0mm. 21,600 vibrations per hour. 41-hour power reserve. Ceramic bezel. Magnified day/date calendar. Blue wave patterned dial. Silicone strap. \$595

SRPE05 | 45.0mm | \$595

SRPE03 | 45.0mm | \$625

SRPD21 | 45.0mm | \$525 SPECIAL EDITION

0 29665 19722

SRPD11 | 45.0mm | \$575 SPECIAL EDITION

SRPE93 | 45.0mm | \$495

SRPC44 | 45.0mm | \$525

SRPC91 | 45.0mm | \$495 SPECIAL EDITION