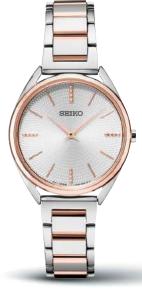

#### SRPC07

44.0mm. 21,600 vibrations per hour. 41-hour power reserve. Date calendar. \$525

44.0mm. 21,600 vibrations per hour. 41-hour power reserve. Date calendar. \$525

Replaces SRPB51 starting in August 2020