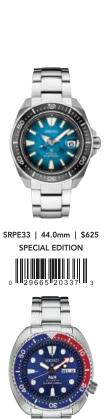

#### SRPE33 SPECIAL EDITION

44.0mm. 21,600 vibrations per hour. 41-hour power reserve. Ceramic bezel. Magnified date calendar. Manta Ray patterned dial. **s625** 