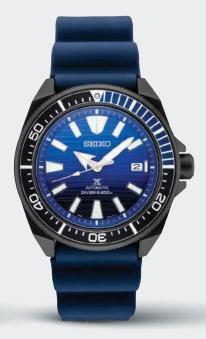

#### SRPE39 SPECIAL EDITION

45.0mm. 21,600 vibrations per hour. 41-hour power reserve. Ceramic bezel. Magnified day/date calendar. Manta Ray patterned dial. \$625