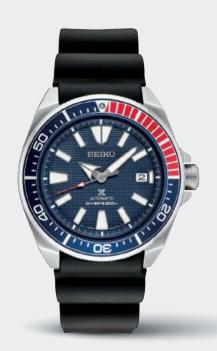

#### SRPE33 SPECIAL EDITION

44.0mm. 21,600 vibrations per hour. 41-hour power reserve. Ceramic bezel. Magnified date calendar. Manta Ray patterned dial. **s625** 