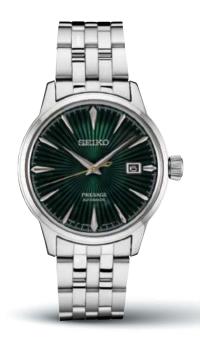

#### SSA405

40.5mm. 21,600 vibrations per hour. 41-hour power reserve. Patterned dial with gloss finish and open aperture. Leather strap. \$475