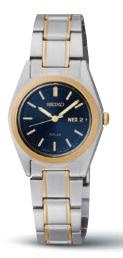

#### SRPE99 PADI SPECIAL EDITION

45.0mm. 21,600 vibrations per hour. 41-hour power reserve. Day/date calendar. \$550

Replaces SRPA21 starting in August 2020