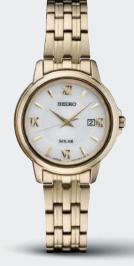

# SNE485

43.0mm. 10-month power reserve once fully charged. Date calendar. \$295

# SNE487

43.0mm. 10-month power reserve once fully charged. Date calendar. Leather strap. <sup>\$</sup>250

40.0mm. 10-month power reserve once fully charged. Day/date calendar. Sapphire crystal. Leather strap. \$240