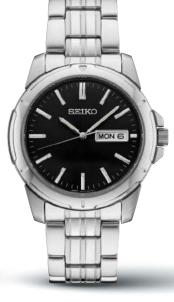

#### SRPC07

44.0mm. 21,600 vibrations per hour. 41-hour power reserve. Date calendar. \$525

44.0mm. 21,600 vibrations per hour. 41-hour power reserve. Date calendar. \$525

Replaces SRPB51 starting in August 2020