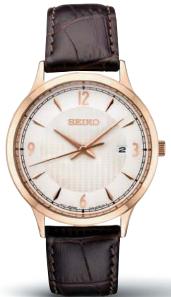

# **Masterworks of Watchmaking**

Each stunningly crafted Presage reflects an extraordinary heritage of artistry in design and timekeeping. Starting with superior Japanese mechanical watchmaking, every Presage reflects the essence of a unique view of beauty, nature and art. Inspired by disparate, yet richly evocative sources, the newest dials offer a modern interpretation of centuries of tradition. Elaborations of past favorites include two designs evoking the serenity of a Japanese garden, with markers and natural blue and gray dials textured to recall traditional paving stones, and new cocktail inspired models in smaller ladies' sizes celebrating the blue martini and pink champagne cocktail. And each Presage is perfectly balanced, from those distinctive dials to the delicately turned hands and the see-through casebacks offering a view of classic timekeeping in action. Featuring Seiko's proprietary Trimatic technology, these superior jeweled movements include such innovations as the Magic Lever, durable Spron alloy springs and the Diashock protection system. Exquisitely detailed in every respect, each Presage is a tribute to fine watchmaking.

#### SRPE19

40.5mm. 21,600 vibrations per hour. 41-hour power reserve. Date calendar. Sunray dial with pressed pattern and gloss finish. \$450

#### SRPE17

40.5mm. 21,600 vibrations per hour. 41-hour power reserve. Date calendar. Sunray dial with pressed pattern and gloss finish. \$450

#### SRPE15

40.5mm. 21,600 vibrations per hour. 41-hour power reserve. Date calendar. Sunray dial with pressed pattern and gloss finish. \$450

33.8mm. 21,600 vibrations

reserve. Date calendar. Sunray

dial with pressed pattern and