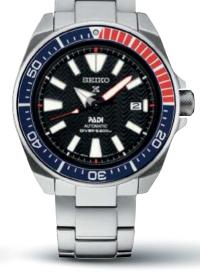

#### SRPE99 PADI SPECIAL EDITION

45.0mm. 21,600 vibrations per hour. 41-hour power reserve. Day/date calendar. \$550

Replaces SRPA21 starting in August 2020