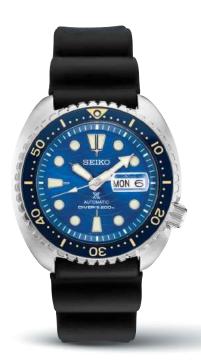

#### SRPE07 SPECIAL EDITION

45.0mm. 21,600 vibrations per hour. 41-hour power reserve. Ceramic bezel. Magnified day/date calendar. Blue wave patterned dial. Silicone strap. \$595

# Туре С

Place the pipe into the hole of the link, reassemble the links and insert the pin.

SRPE35 | 44.0mm | \$625

SRPB53 | 44.0mm | \$495

SRPE39 | 45.0mm | \$625 SPECIAL EDITION

0 29665 20338

SRPE07 | 45.0mm | \$595 SPECIAL EDITION