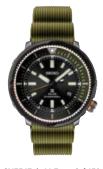

#### SNE547

46.7mm. 10-month power reserve once fully charged. Date calendar. Lightweight matte black case. Green silicone strap. \$450

SNJ025 | 47.8mm | \$525

SNJ027 | 47.8mm | \$525 PADI SPECIAL EDITION

0 29665 19753

SNE545 | 46.7mm | \$450

SNE547 | 46.7mm | \$450

SNE533 | 46.7mm | \$450

SNE535 | 46.7mm | \$450

SNE537 | 46.7mm | \$450