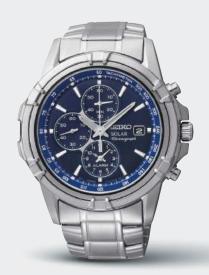

#### SRPE33 SPECIAL EDITION

44.0mm. 21,600 vibrations per hour. 41-hour power reserve. Ceramic bezel. Magnified date calendar. Manta Ray patterned dial. **s625** 