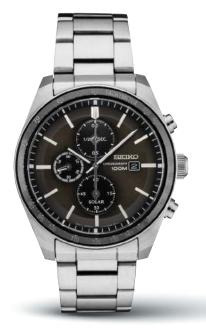

#### SRPE33 SPECIAL EDITION

44.0mm. 21,600 vibrations per hour. 41-hour power reserve. Ceramic bezel. Magnified date calendar. Manta Ray patterned dial. **s625** 