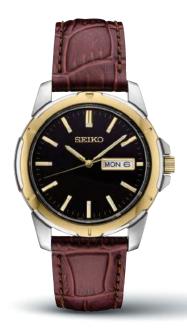

### SNKP27

39.5mm. Self-winding. 21,600 vibrations per hour. 41-hour power reserve. Day/date calendar. Leather strap. \$275

39.5mm. Self-winding. 21,600 vibrations per hour. 41-hour power reserve. Day/date calendar. \$275