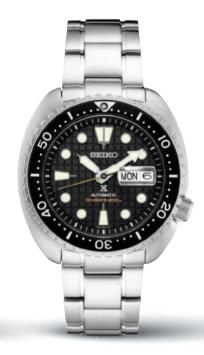

#### SRPC07

44.0mm. 21,600 vibrations per hour. 41-hour power reserve. Date calendar. \$525

44.0mm. 21,600 vibrations per hour. 41-hour power reserve. Date calendar. \$525

Replaces SRPB51 starting in August 2020

SRPE37 | 44.0mm | \$595

SRPD23 | 44.0mm | \$525 SPECIAL EDITION

SRPC93 | 44.0mm | \$525 SPECIAL EDITION

SRPC07 | 44.0mm | \$525

0 29665 19180 9

SRPF03 | 44.0mm | \$525

0 29665 20444

SRPF09 | 44.0mm | \$550 PADI SPECIAL EDITION