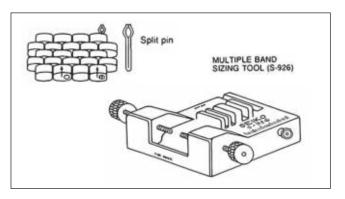

#### SPLIT PIN TYPE (SIZING CODE I)

Push the pin in with the SEIKO Multiple Band Sizing tool or a common band sizing tool in the direction of the arrow and the pin will be removed from the link.

After removing the appropriate number of links, reassemble the links and insert the pin using the sizing tool in the opposite direction of the arrow.

#### PIN AND SPLIT PIPE TYPE (SIZING CODE C)

Push the pin in with the sizing tool in the direction of the arrow and the pin and a pipe can be taken out.

Remove the appropriate number of links.