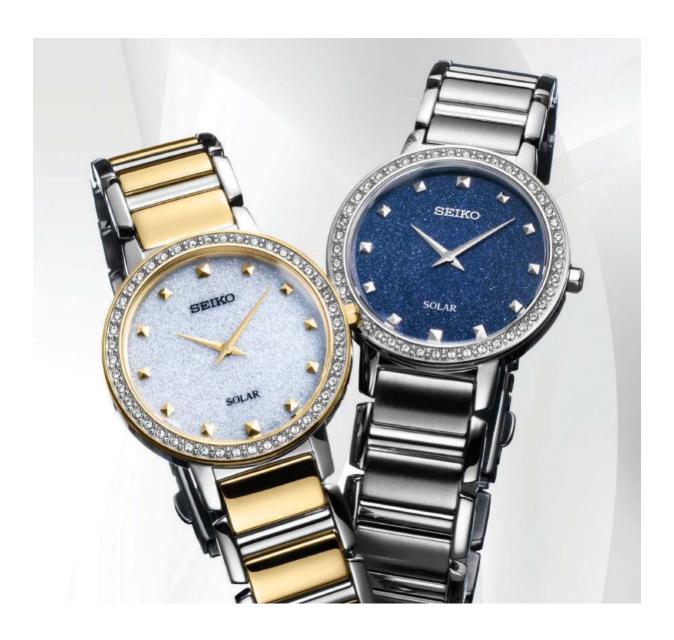

# **Unmistakably Elegant**

Designed to dazzle – with unmistakable style and round-the-clock reliability, the Diamond Collection offers the perfect dash of brilliance for any occasion. With beautifully hand-set stones, intricately linked bracelets, and such graceful touches as one-of-a-kind mother-of-pearl dials and cabochon crowns, each provides assured elegance. From elaborate classics for sparkling evenings to contemporary models for all-day glamour, the collection includes both solar-powered watches that harness light with no need for a battery change, as well as quartz designs offering a masterful blend of beauty and precision.

**DIAMONDS** 

SRZ529

30.0mm. Cabochon crown. Blue hands. \$475

SRZ531

30.0mm. Cabochon crown. \$475

SRZ532

30.0mm. Cabochon crown. \$525

SRZ534