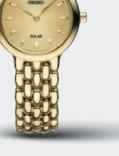

# **Unmistakably Elegant**

Designed to dazzle – with unmistakable style and round-the-clock reliability, the Diamond Collection offers the perfect dash of brilliance for any occasion. With beautifully hand-set stones, intricately linked bracelets, and such graceful touches as one-of-a-kind mother-of-pearl dials and cabochon crowns, each provides assured elegance. From elaborate classics for sparkling evenings to contemporary models for all-day glamour, the collection includes both solar-powered watches that harness light with no need for a battery change, as well as quartz designs offering a masterful blend of beauty and precision.

**DIAMONDS** 

SRZ529

30.0mm. Cabochon crown. Blue hands. \$475

SRZ531

30.0mm. Cabochon crown. \$475

SRZ532

30.0mm. Cabochon crown. \$525

SRZ534