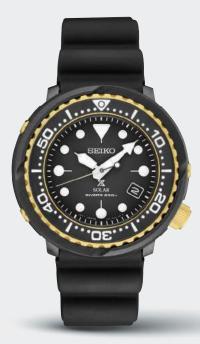

#### PADI SPECIAL EDITION

44.0mm. 21,600 vibrations per hour. 41-hour power reserve. Date calendar. Wave patterned dial. \$550

Replaces SRPB99 starting in August 2020

SγDI