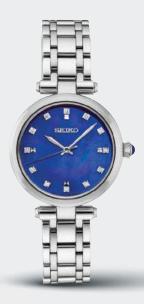

# **Unmistakably Elegant**

Designed to dazzle – with unmistakable style and round-the-clock reliability, the Diamond Collection offers the perfect dash of brilliance for any occasion. With beautifully hand-set stones, intricately linked bracelets, and such graceful touches as one-of-a-kind mother-of-pearl dials and cabochon crowns, each provides assured elegance. From elaborate classics for sparkling evenings to contemporary models for all-day glamour, the collection includes both solar-powered watches that harness light with no need for a battery change, as well as quartz designs offering a masterful blend of beauty and precision.

**DIAMONDS** 

SRZ529

30.0mm. Cabochon crown. Blue hands. \$475

SRZ531

30.0mm. Cabochon crown. \$475

SRZ532

30.0mm. Cabochon crown. \$525

SRZ534