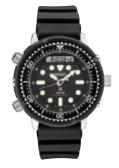

#### SRPE99 PADI SPECIAL EDITION

45.0mm. 21,600 vibrations per hour. 41-hour power reserve. Day/date calendar. \$550

Replaces SRPA21 starting in August 2020