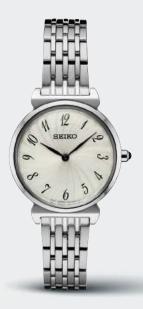

**DIAMONDS** 

SRZ529

30.0mm. Cabochon crown. Blue hands. \$475

SRZ531

30.0mm. Cabochon crown. \$475

SRZ532

30.0mm. Cabochon crown. \$525

SRZ534