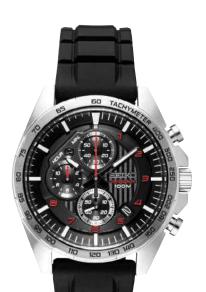

#### SRPE33 SPECIAL EDITION

44.0mm. 21,600 vibrations per hour. 41-hour power reserve. Ceramic bezel. Magnified date calendar. Manta Ray patterned dial. **s625** 

# ENG SG 200 BIVER'S