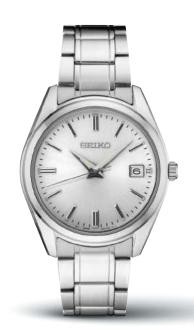

### SNE565

42.5mm. 10-month power reserve once fully charged. Date calendar. Cabochon crown.

### SNE412

42.5mm. 10-month power reserve once fully charged. Date calendar. Cabochon crown. \$350

### SNE506

42.5mm. 10-month power reserve once fully charged. Date calendar. Cabochon crown. \$550