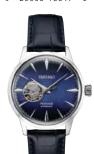

#### SRPE39 SPECIAL EDITION

45.0mm. 21,600 vibrations per hour. 41-hour power reserve. Ceramic bezel. Magnified day/date calendar. Manta Ray patterned dial. \$625