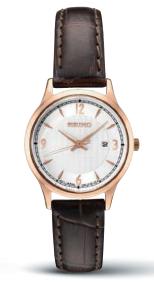

# **Masterworks of Watchmaking**

Each stunningly crafted Presage reflects an extraordinary heritage of artistry in design and timekeeping. Starting with superior Japanese mechanical watchmaking, every Presage reflects the essence of a unique view of beauty, nature and art. Inspired by disparate, yet richly evocative sources, the newest dials offer a modern interpretation of centuries of tradition. Elaborations of past favorites include two designs evoking the serenity of a Japanese garden, with markers and natural blue and gray dials textured to recall traditional paving stones, and new cocktail inspired models in smaller ladies' sizes celebrating the blue martini and pink champagne cocktail. And each Presage is perfectly balanced, from those distinctive dials to the delicately turned hands and the see-through casebacks offering a view of classic timekeeping in action. Featuring Seiko's proprietary Trimatic technology, these superior jeweled movements include such innovations as the Magic Lever, durable Spron alloy springs and the Diashock protection system. Exquisitely detailed in every respect, each Presage is a tribute to fine watchmaking.

#### SRPE41\*

38.5mm. 21,600 vibrations per hour. 41-hour power reserve. Date calendar. Dial with pressed pattern and gloss finish. Leather strap. \$425

50

#### SRPE43\*

38.5mm. 21,600 vibrations per hour. 41-hour power reserve. Date calendar. Dial with pressed pattern and gloss finish. Leather strap. \$425

50

#### SRPE45\*

38.5mm. 21,600 vibrations per hour. 41-hour power reserve. Date calendar. Dial with pressed pattern and gloss finish. Leather strap. \$425