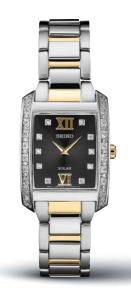

# **Unmistakably Elegant**

Designed to dazzle – with unmistakable style and round-the-clock reliability, the Diamond Collection offers the perfect dash of brilliance for any occasion. With beautifully hand-set stones, intricately linked bracelets, and such graceful touches as one-of-a-kind mother-of-pearl dials and cabochon crowns, each provides assured elegance. From elaborate classics for sparkling evenings to contemporary models for all-day glamour, the collection includes both solar-powered watches that harness light with no need for a battery change, as well as quartz designs offering a masterful blend of beauty and precision.

**DIAMONDS** 

SRZ529

30.0mm. Cabochon crown. Blue hands. \$475

SRZ531

30.0mm. Cabochon crown. \$475

SRZ532

30.0mm. Cabochon crown. \$525

SRZ534