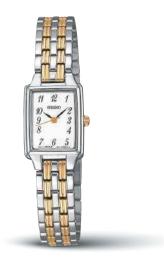

### SUT371

29.0mm. 6-month power reserve once fully charged. Date calendar. \$495

### SUT372

29.0mm. 6-month power reserve once fully charged. Date calendar. \$525

### SUT374

29.0mm. 6-month power reserve once fully charged. Date calendar. \$550

### SUT380

29.0mm. 6-month power reserve once fully charged. Date calendar. \$525