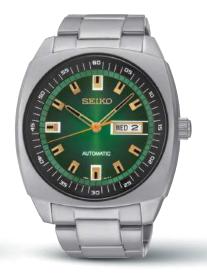

### SNKN37

43.5mm. Self-winding. 21,600 vibrations per hour. 41-hour power reserve Day/date calendar. Leather strap. \$225

### SNKM97

43.5mm. Self-winding. 21,600 vibrations per hour. 41hour power reserve. Day/date calendar. \$250