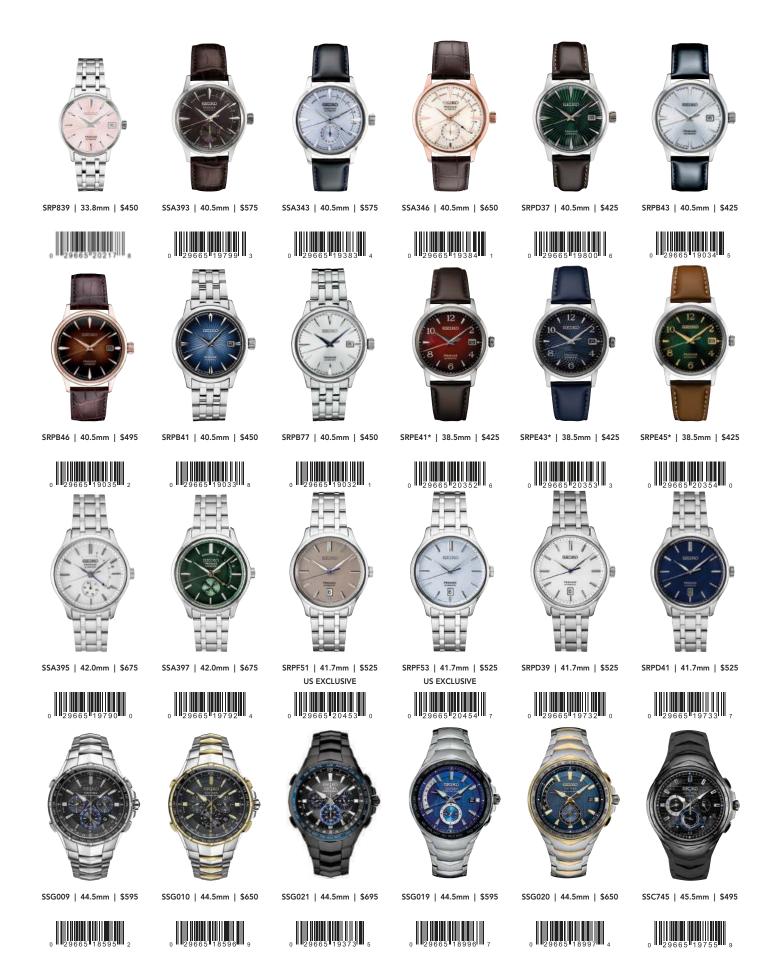

# **Masterworks of Watchmaking**

Each stunningly crafted Presage reflects an extraordinary heritage of artistry in design and timekeeping. Starting with superior Japanese mechanical watchmaking, every Presage reflects the essence of a unique view of beauty, nature and art. Inspired by disparate, yet richly evocative sources, the newest dials offer a modern interpretation of centuries of tradition. Elaborations of past favorites include two designs evoking the serenity of a Japanese garden, with markers and natural blue and gray dials textured to recall traditional paving stones, and new cocktail inspired models in smaller ladies' sizes celebrating the blue martini and pink champagne cocktail. And each Presage is perfectly balanced, from those distinctive dials to the delicately turned hands and the see-through casebacks offering a view of classic timekeeping in action. Featuring Seiko's proprietary Trimatic technology, these superior jeweled movements include such innovations as the Magic Lever, durable Spron alloy springs and the Diashock protection system. Exquisitely detailed in every respect, each Presage is a tribute to fine watchmaking.

**PRESAGE** 

#### SSA393

40.5mm. 21,600 vibrations per hour. 41-hour power reserve. Power reserve indicator and date display. Sunray dial with pressed pattern and gloss finish. Leather strap. \$575

#### SSA343

40.5mm. 21,600 vibrations per hour. 41-hour power reserve. Power reserve indicator and date display. Sunray dial with pressed pattern and gloss finish. Leather strap. \$575

#### SSA346

40.5mm, 21,600 vibrations per hour. 41-hour power reserve. Power reserve indicator and date display. Sunray dial with pressed pattern and gloss finish. Leather strap. \$650

#### SRPD37

40.5mm. 21,600 vibrations per hour. 41-hour power reserve, Date calendar. Sunray dial with pressed pattern and gloss finish. Leather strap. \$425

#### SRPB43

40.5mm. 21,600 vibrations per hour. 41-hour power reserve. Date calendar. Sunray dial with pressed pattern and gloss finish. Leather strap. \$425

#### SRPB46

40.5mm. 21,600 vibrations per hour. 41-hour power reserve. Date calendar. Sunray dial with pressed pattern and gloss finish. Leather strap. \$495

#### SRPB41

40.5mm. 21,600 vibrations per hour. 41-hour power reserve. Date calendar. Sunray dial with pressed pattern and gloss finish. s450

# SRPB77

40.5mm. 21,600 vibrations per hour. 41-hour power reserve. Date calendar. Sunray dial with pressed pattern and gloss finish. s450

#### SRPE41\*

38.5mm. 21,600 vibrations per hour. 41-hour power reserve. Date calendar. Dial with pressed pattern and gloss finish. Leather strap. \$425

50

#### SRPE43\*

38.5mm. 21,600 vibrations per hour. 41-hour power reserve. Date calendar. Dial with pressed pattern and gloss finish. Leather strap. \$425

50

#### SRPE45\*

38.5mm. 21,600 vibrations per hour. 41-hour power reserve. Date calendar. Dial with pressed pattern and gloss finish. Leather strap. \$425

#### SSA395

42.0mm. 21,600 vibrations per hour. 41-hour power reserve. Power reserve indicator and date display. Textured dial and markers. Dual curved sapphire crystal. **\$675** 

#### SSA397

42.0mm. 21,600 vibrations per hour. 41-hour power reserve. Power reserve indicator and date display. Textured dial and markers. Dual curved sapphire crystal. **\$675** 

#### SRPF51

#### US EXCLUSIVE

41.7mm. 21,600 vibrations per hour. 41-hour power reserve. Date calendar. Textured dial and markers. Dual curved sapphire crystal. \$525

30

#### US EXCLUSIVE

41.7mm. 21,600 vibrations per hour. 41-hour power reserve. Date calendar. Textured dial and markers. Dual curved sapphire crystal. \$525

#### SRPD39

41.7mm. 21,600 vibrations per hour. 41-hour power reserve, Date calendar. Textured dial and markers. Dual curved sapphire crystal. \$525

#### SRPD41

41.7mm. 21,600 vibrations per hour. 41-hour power reserve. Date calendar. Textured dial and markers. Dual curved sapphire crystal. \$525

#### SSG009

44.5mm. Radio controlled. 6-month power reserve once fully charged. Signal reception and result indicator. Power save function. Date calendar. Cabochon crown. \$595

#### SSG010

44.5mm. Radio controlled. 6-month power reserve once fully charged. Signal reception and result indicator. Power save function. Date calendar. Cabochon crown. \$650

#### SSG021

44.5mm. Radio controlled. 6-month power reserve once fully charged. Signal reception and result indicator. Power save function. Date calendar. Cabochon crown. \$695

#### SSG019

44.5mm. Radio controlled. 6-month power reserve once fully charged. Signal reception and result indicator. Power save function. Retrograde day indicator. Date calendar. Cabochon crown. \$595

#### SSG020

44.5mm. Radio controlled. 6-month power reserve once fully charged. Signal reception and result indicator. Power save function. Retrograde day indicator. Date calendar. Cabochon crown. \$650

#### SSC745

45.5mm. 6-month power reserve once fully charged. Power reserve indicator. Date calendar. Cabochon crown. Silicone strap. \$495

#### SSC747

45.5mm. 6-month power reserve once fully charged. Power reserve indicator. Date calendar. Cabochon crown. Silicone strap. \$495

#### SSC743

45.5mm. 6-month power reserve once fully charged. Power reserve indicator. Date calendar. Cabochon crown. \$525

### SSC787

44.0mm. 6-month power reserve once fully charged. Power reserve indicator. Leap year, month, day and date indicator. Perpetual calendar. Cabochon crown. \$495

### SSC788

44.0mm. 6-month power reserve once fully charged. Power reserve indicator. Leap year, month, day and date indicator. Perpetual calendar. Cabochon crown. \$550

### SSC376

44.0mm. 6-month power reserve once fully charged. Power reserve indicator. Leap year, month, day and date indicator. Perpetual calendar. Cabochon crown. \$495

### SSC560

44.0mm. 6-month power reserve once fully charged. Power reserve indicator. Leap year, month, day and date indicator. Perpetual calendar. Cabochon crown. \$495

### SSC700

44.0mm. 6-month power reserve once fully charged. Power reserve indicator. Leap year, month, day and date indicator. Perpetual calendar. Cabochon crown. \$525