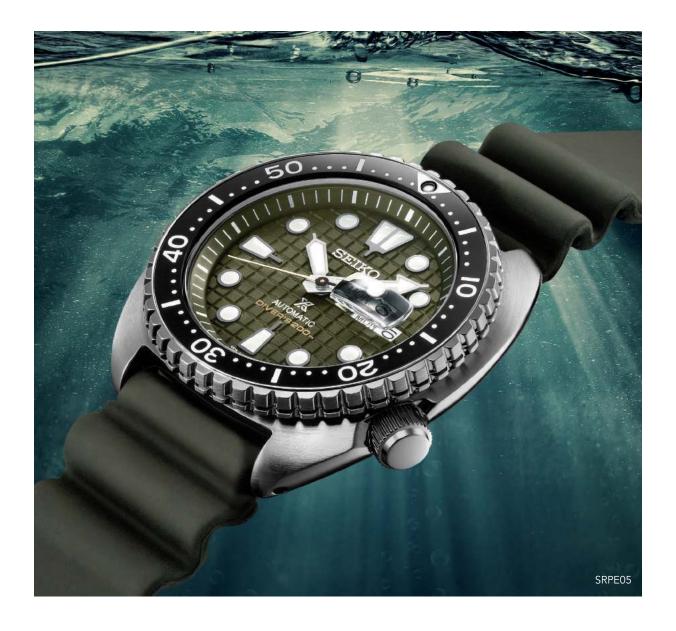

#### SRPE05

45.0mm. 21,600 vibrations per hour. 41-hour power reserve. Ceramic bezel. Magnified day/date calendar. Patterned dial. Silicone strap. \$595

SRPE05 | 45.0mm | \$595

SRPE03 | 45.0mm | \$625

SRPD21 | 45.0mm | \$525 SPECIAL EDITION

0 29665 19722

SRPD11 | 45.0mm | \$575 SPECIAL EDITION

SRPE93 | 45.0mm | \$495

SRPC44 | 45.0mm | \$525

SRPC91 | 45.0mm | \$495 SPECIAL EDITION