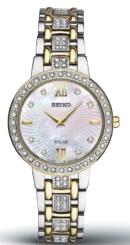

# **Unmistakably Elegant**

Designed to dazzle – with unmistakable style and round-the-clock reliability, the Diamond Collection offers the perfect dash of brilliance for any occasion. With beautifully hand-set stones, intricately linked bracelets, and such graceful touches as one-of-a-kind mother-of-pearl dials and cabochon crowns, each provides assured elegance. From elaborate classics for sparkling evenings to contemporary models for all-day glamour, the collection includes both solar-powered watches that harness light with no need for a battery change, as well as quartz designs offering a masterful blend of beauty and precision.

**DIAMONDS** 

SRZ529

30.0mm. Cabochon crown. Blue hands. \$475

SRZ531

30.0mm. Cabochon crown. \$475

SRZ532

30.0mm. Cabochon crown. \$525

SRZ534