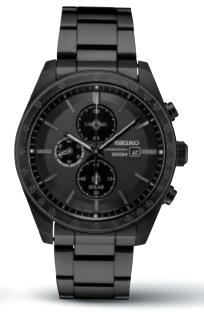

#### SRPE37

44.0mm. 21,600 vibrations per hour. 41-hour power reserve. Ceramic bezel. Magnified date calendar. Patterned dial. Silicone strap. \$595