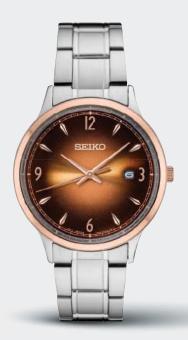

# **Masterworks of Watchmaking**

Each stunningly crafted Presage reflects an extraordinary heritage of artistry in design and timekeeping. Starting with superior Japanese mechanical watchmaking, every Presage reflects the essence of a unique view of beauty, nature and art. Inspired by disparate, yet richly evocative sources, the newest dials offer a modern interpretation of centuries of tradition. Elaborations of past favorites include two designs evoking the serenity of a Japanese garden, with markers and natural blue and gray dials textured to recall traditional paving stones, and new cocktail inspired models in smaller ladies' sizes celebrating the blue martini and pink champagne cocktail. And each Presage is perfectly balanced, from those distinctive dials to the delicately turned hands and the see-through casebacks offering a view of classic timekeeping in action. Featuring Seiko's proprietary Trimatic technology, these superior jeweled movements include such innovations as the Magic Lever, durable Spron alloy springs and the Diashock protection system. Exquisitely detailed in every respect, each Presage is a tribute to fine watchmaking.

**PRESAGE** 