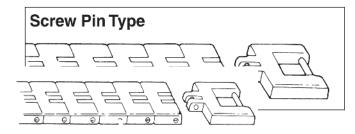

#### **SCREW PIN BRACELETS**

These bracelets are easy to size. Unscrew the pins that hold

# Type Screw Pin Type

ove those links, reassemble hold it together. Note that re accessible screws.

These bracelets can be quickly sized, once you know how. Looking at the underside of the bracelet, place a pointed object into a spring clip you want to remove and slide the spring clip in the direction of the arrow. Once you