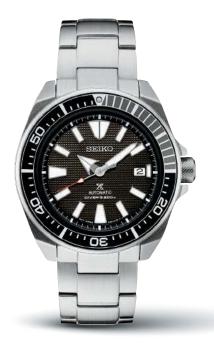

#### SRPE03 45.0mm. 21,600 vibrations per hour. 41-hour power reserve. Ceramic bezel. Magnified day/date calendar. Patterned dial.

§625