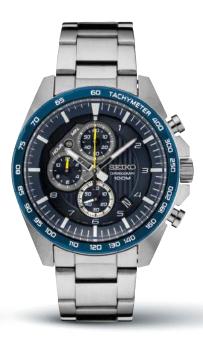

#### SRPE39 SPECIAL EDITION

45.0mm. 21,600 vibrations per hour. 41-hour power reserve. Ceramic bezel. Magnified day/date calendar. Manta Ray patterned dial. \$625

# ENG SG 200 INVENS