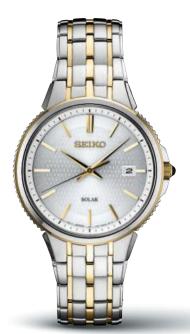

### SNE565

42.5mm. 10-month power reserve once fully charged. Date calendar. Cabochon crown.

### SNE412

42.5mm. 10-month power reserve once fully charged. Date calendar. Cabochon crown. \$350

### SNE506

42.5mm. 10-month power reserve once fully charged. Date calendar. Cabochon crown. \$550