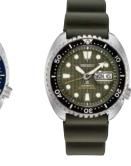

ing the sizing tool in the opposite direction of the arrow.

#### PIN AND SPLIT PIPE TYPE (SIZING CODE C)

Push the pin in with the sizing tool in the direction of the arrow and the pin and a pipe can be taken out.

Remove the appropriate number of links.



#### **REASSEMBLY**

#### Туре А

Reassemble the links, place the pipe into the hole of the link and insert the pin in the opposite direction of the arrow.

#### Type E

Place the pipe into the hole of the link, reassemble the links and insert the pin in the direction of the arrow.

# Туре С

Place the pipe into the hole of the link, reassemble the links and insert the pin.









SRPE35 | 44.0mm | \$625



SRPB53 | 44.0mm | \$495





SRPE39 | 45.0mm | \$625 SPECIAL EDITION

0 29665 20338



SRPE07 | 45.0mm | \$595 SPECIAL EDITION



SRPE05 | 45.0mm | \$595



SRPE03 | 45.0mm | \$625



SRPD21 | 45.0mm | \$525 SPECIAL EDITION

0 29665 19722



SRPD11 | 45.0mm | \$575 SPECIAL EDITION



SRPE93 | 45.0mm | \$495



SRPC44 | 45.0mm | \$525



SRPC91 | 45.0mm | \$495 SPECIAL EDITION



SRPE37 | 44.0mm | \$595





SRPD23 | 44.0mm | \$525 SPECIAL EDITION



SRPC93 | 44.0mm | \$525 SPECIAL EDITION



SRPC07 | 44.0mm | \$525

0 29665 19180 9



SRPF03 | 44.0mm | \$525

0 29665 20444



SRPF09 | 44.0mm | \$550 PADI SPECIAL EDITION





SRPD09 | 44.0mm | \$525 SPECIAL EDITION



SSC701 | 43.5mm | \$450 SPECIAL EDITION





SRPD25 | 42.4mm | \$525





SRPE27 | 42.4mm | \$525 PADI SPECIAL EDITION





SNJ029 | 47.8mm | \$550



SNJ031 | 47.8mm | \$550

0 29665 20341



SNJ025 | 47.8mm | \$525



SNJ027 | 47.8mm | \$525 PADI SPE