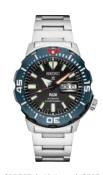

#### SRPE03 45.0mm. 21,600 vibrations per hour. 41-hour power reserve. Ceramic bezel. Magnified day/date calendar. Patterned dial.

§625