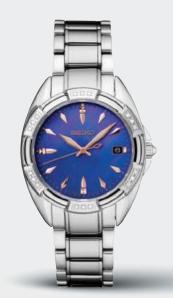

# **Unmistakably Elegant**

Designed to dazzle – with unmistakable style and round-the-clock reliability, the Diamond Collection offers the perfect dash of brilliance for any occasion. With beautifully hand-set stones, intricately linked bracelets, and such graceful touches as one-of-a-kind mother-of-pearl dials and cabochon crowns, each provides assured elegance. From elaborate classics for sparkling evenings to contemporary models for all-day glamour, the collection includes both solar-powered watches that harness light with no need for a battery change, as well as quartz designs offering a masterful blend of beauty and precision.

**DIAMONDS** 

SRZ529

30.0mm. Cabochon crown. Blue hands. \$475

SRZ531

30.0mm. Cabochon crown. \$475

SRZ532

30.0mm. Cabochon crown. \$525

SRZ534