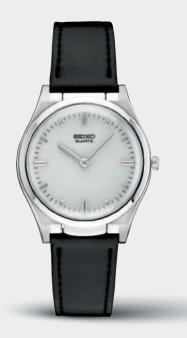

#### SRPF55

#### US EXCLUSIVE

33.8mm. 21,600 vibrations per hour. 41-hour power reserve. Date calendar. Dial with pressed pattern and gloss finish. Leather strap. **\$450** 