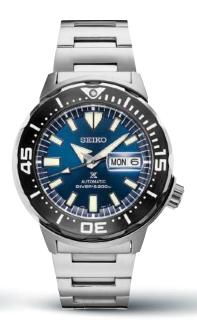

#### SRPE39 SPECIAL EDITION

45.0mm. 21,600 vibrations per hour. 41-hour power reserve. Ceramic bezel. Magnified day/date calendar. Manta Ray patterned dial. \$625

#### SRPE07 SPECIAL EDITION

45.0mm. 21,600 vibrations per hour. 41-hour power reserve. Ceramic bezel. Magnified day/date calendar. Blue wave patterned dial. Silicone strap. \$595