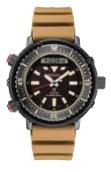

#### SRPE33 SPECIAL EDITION

44.0mm. 21,600 vibrations per hour. 41-hour power reserve. Ceramic bezel. Magnified date calendar. Manta Ray patterned dial. **s625** 