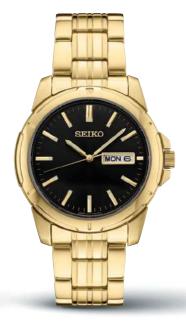

### SNE565

42.5mm. 10-month power reserve once fully charged. Date calendar. Cabochon crown.

### SNE412

42.5mm. 10-month power reserve once fully charged. Date calendar. Cabochon crown. \$350

### SNE506

42.5mm. 10-month power reserve once fully charged. Date calendar. Cabochon crown. \$550