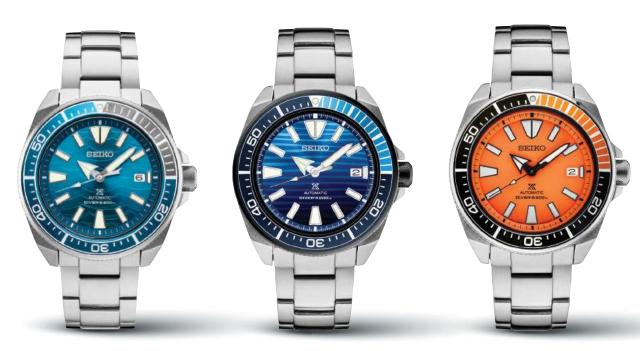

#### SRPE33 SPECIAL EDITION

44.0mm. 21,600 vibrations per hour. 41-hour power reserve. Ceramic bezel. Magnified date calendar. Manta Ray patterned dial. **s625** 

#### SRPE39 SPECIAL EDITION

45.0mm. 21,600 vibrations per hour. 41-hour power reserve. Ceramic bezel. Magnified day/date calendar. Manta Ray patterned dial. \$625

#### SRPE07 SPECIAL EDITION

45.0mm. 21,600 vibrations per hour. 41-hour power reserve. Ceramic bezel. Magnified day/date calendar. Blue wave patterned dial. Silicone strap. \$595