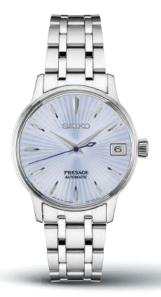

#### SRPF55

#### US EXCLUSIVE

33.8mm. 21,600 vibrations per hour. 41-hour power reserve. Date calendar. Dial with pressed pattern and gloss finish. Leather strap. **\$450** 