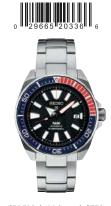

#### SRPE99 PADI SPECIAL EDITION

45.0mm. 21,600 vibrations per hour. 41-hour power reserve. Day/date calendar. \$550

Replaces SRPA21 starting in August 2020