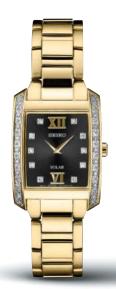

**DIAMONDS** 

SRZ529

30.0mm. Cabochon crown. Blue hands. \$475

SRZ531

30.0mm. Cabochon crown. \$475

SRZ532

30.0mm. Cabochon crown. \$525

SRZ534