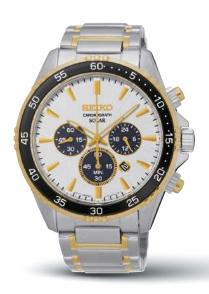

#### SRPE05

45.0mm. 21,600 vibrations per hour. 41-hour power reserve. Ceramic bezel. Magnified day/date calendar. Patterned dial. Silicone strap. \$595