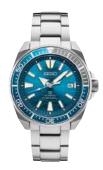

#### SRPE37

44.0mm. 21,600 vibrations per hour. 41-hour power reserve. Ceramic bezel. Magnified date calendar. Patterned dial. Silicone strap. \$595

#### SRPE35

44.0mm. 21,600 vibrations per hour. 41-hour power reserve. Ceramic bezel. Magnified date calendar. Patterned dial. \$625