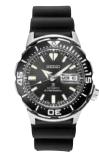

#### SRPE05

45.0mm. 21,600 vibrations per hour. 41-hour power reserve. Ceramic bezel. Magnified day/date calendar. Patterned dial. Silicone strap. \$595