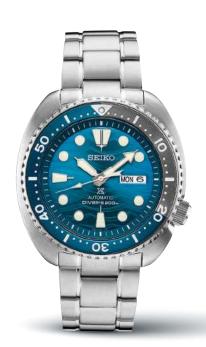

#### SRPE39 SPECIAL EDITION

45.0mm. 21,600 vibrations per hour. 41-hour power reserve. Ceramic bezel. Magnified day/date calendar. Manta Ray patterned dial. \$625