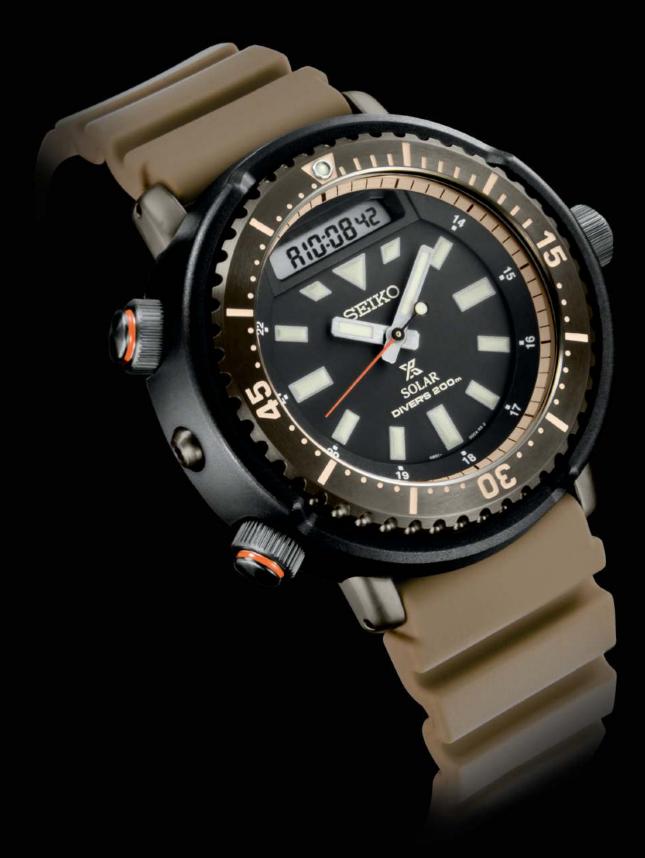

## Life is the ultimate adventure.

Designed for those who live with daring and style, the Seiko Prospex Collection meets every challenge with technological excellence and iconic design. This is the timepiece for the thrill-seekers, the risk takers, for those who seize each moment and demand a watch that they can rely on whatever the situation. A longtime leader in high-intensity watches, Seiko continues to build on the legacy of such landmark achievements as its 1965 first diver's watch to provide superior timekeeping undersea, on land or in the air – for precision and dependability when it truly counts. Among Fall 2020 highlights are extensions of the popular 1982 hybrid diver's watch reinterpretation in new rugged colors, and a number of styles featuring upgraded ceramic bezels and sapphire crystals. Among these are designs that highlight Seiko's mastery in dial design, including contemporary 3-D pressed patterns and two Special Editions with stunningly gradated blue dials evoking the deep sea world of the manta ray. With advanced automatic, solar and quartz movements, the Prospex Collection includes styles following ISO standards for deep sea diving, reflecting Seiko's status as an official partner of PADI, the world's leading scuba diving training organization.

#### SRPE05

45.0mm. 21,600 vibrations per hour. 41-hour power reserve. Ceramic bezel. Magnified day/date calendar. Patterned dial. Silicone strap. \$595