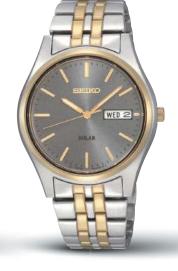

# SSC141

42.5mm. 6-month power reserve once fully charged. Date calendar. \$375

## SSC142

42.5mm. 6-month power reserve once fully charged. Date calendar. \$395

#### SSC143

42.5mm. 6-month power reserve once fully charged. Date calendar. \$425

40.0mm. 10-month power reserve once fully charged. Date calendar. \$250