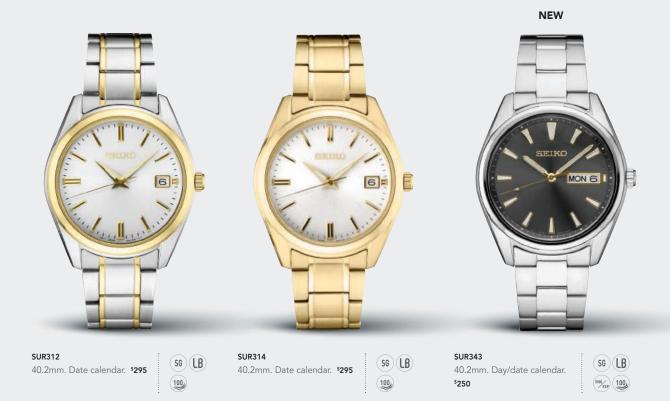

### SSB321

43.9mm. Date calendar. Patterned dial. \$285

SUR307 40.2mm. Date calendar. \$250 SG LB

SUR309 40.2mm. Date calendar. \$250 SG (LB)

SUR311 40.2mm. Date calendar. \$250

SG LB

SUR633 29.8mm. Date calendar. \$225