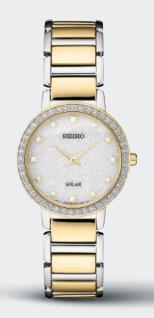

# **Unmistakably Elegant**

Designed to dazzle – with unmistakable style and round-the-clock reliability, the Diamond Collection offers the perfect dash of brilliance for any occasion. With beautifully hand-set stones, intricately linked bracelets, and such graceful touches as one-of-a-kind mother-of-pearl dials and cabochon crowns, each provides assured elegance. From elaborate classics for sparkling evenings to contemporary models for all-day glamour, the collection includes both solar-powered watches that harness light with no need for a battery change, as well as quartz designs offering a masterful blend of beauty and precision.

**DIAMONDS** 

SRZ529

30.0mm. Cabochon crown. Blue hands. \$475

SRZ531

30.0mm. Cabochon crown. \$475

SRZ532

30.0mm. Cabochon crown. \$525

SRZ534