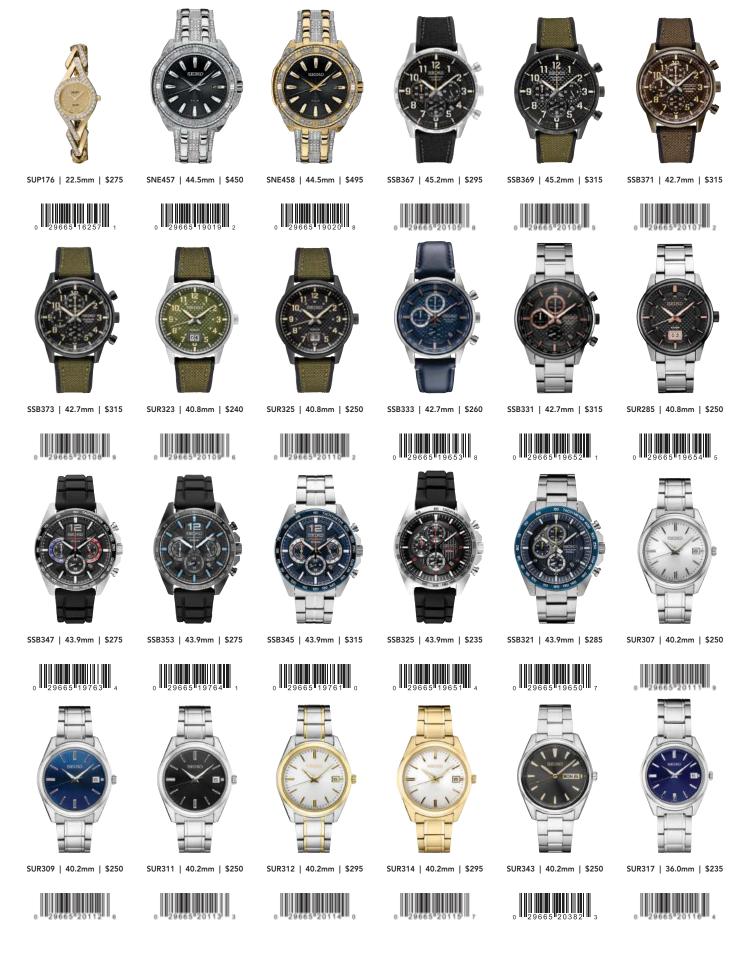

SUP176
22.5mm. 12-month power reserve once fully charged.
Made with Swarovski® crystals.
\$275

**SNE457**44.5mm. 10-month power reserve once fully charged. Date calendar. Made with Swarovski® crystals. §450

SNE458
44.5mm. 10-month power reserve once fully charged.
Date calendar. Made with Swarovski® crystals. \$495

### SSB367

45.2mm. Date calendar. Patterned dial. Combination nylon/silicone strap. \$295

### SSB369

45.2mm. Date calendar. Patterned dial. Combination nylon/silicone strap. \$315

### SSB371

42.7mm. Date calendar. Patterned dial. Combination nylon/silicone strap. \$315

# SSB373

42.7mm. Date calendar. Patterned dial. Combination nylon/silicone strap. §315

**SUR323**40.8mm. Big date calendar.
Patterned dial. Combination
nylon/silicone strap. \$240

**SUR325** 40.8mm. Big date calendar. Patterned dial. Combination nylon/silicone strap. \$250

CHRONO LB

**SSB333**42.7mm. Date calendar.
Patterned dial. Leather
strap. \$260

\$\$B331 42.7mm. Date calendar. Patterned dial. \$315

SUR285 40.8mm. Big date calendar. Patterned dial. \$250

SSB347

43.9mm. Retrograde style subdials. Date calendar. Patterned dial. Silicone strap. \$275

### SSB353

43.9mm. Retrograde style subdials. Date calendar. Patterned dial. Silicone strap. \$275

### SSB345

43.9mm. Retrograde style subdials. Date calendar. Patterned dial. \$315

### SSB325

43.9mm. Date calendar. Patterned dial. Silicone strap. \$235

### SSB321

43.9mm. Date calendar. Patterned dial. \$285

SUR307 40.2mm. Date calendar. \$250 SG LB

SUR309 40.2mm. Date calendar. \$250 SG (LB)

SUR311 40.2mm. Date calendar. \$250

SG LB

SUR633 29.8mm. Date calendar. \$225

SUR636 29.8mm. Date calendar. \$275

LB 100

29.8mm. Date calendar. **\$295** 

SUR632

29.8mm. Date calendar. **\$275** 

SUR630

29.8mm. Date calendar. \$295

SUR351

29.8mm. Day/date calendar. \$225

NEW

SUR354

29.8mm. Day/date calendar.

### SUR629

29.2mm. Blue hands and Roman numerals. Cabochon crown. \$275

### SUR628 29.2mm. Cabochon crown. \$335

crown. \$335

Roman numerals. Cabochon

SUR391
29.0mm. Blue hands.
Cabochon crown. Patterned dial. Leather strap. \$250

SUR382 29.0mm. Cabochon crown. Patterned dial. §325