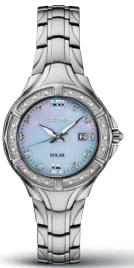

# **Unmistakably Elegant**

Designed to dazzle – with unmistakable style and round-the-clock reliability, the Diamond Collection offers the perfect dash of brilliance for any occasion. With beautifully hand-set stones, intricately linked bracelets, and such graceful touches as one-of-a-kind mother-of-pearl dials and cabochon crowns, each provides assured elegance. From elaborate classics for sparkling evenings to contemporary models for all-day glamour, the collection includes both solar-powered watches that harness light with no need for a battery change, as well as quartz designs offering a masterful blend of beauty and precision.

**DIAMONDS** 

SRZ529

30.0mm. Cabochon crown. Blue hands. \$475

SRZ531

30.0mm. Cabochon crown. \$475

SRZ532

30.0mm. Cabochon crown. \$525

SRZ534