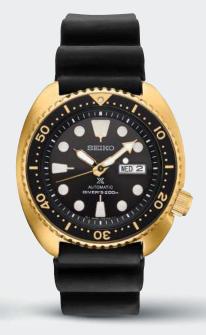

#### SRPE03 45.0mm. 21,600 vibrations per hour. 41-hour power reserve. Ceramic bezel. Magnified day/date calendar. Patterned dial.

§625