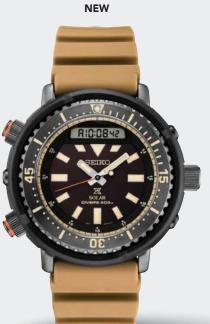

### SNJ029

47.8mm. 6-month power reserve once fully charged. Silicone strap. \$550

(B) (LB) (BIF

200

#### SNJ031

47.8mm. 6-month power reserve once fully charged. Silicone strap. \$550

NEW

#### SNJ025

47.8mm. 6-month power reserve once fully charged. Silicone strap. \$525

#### SNJ027 PADI SPECIAL EDITION

47.8mm. 6-month power reserve once fully charged. Silicone strap. \$525