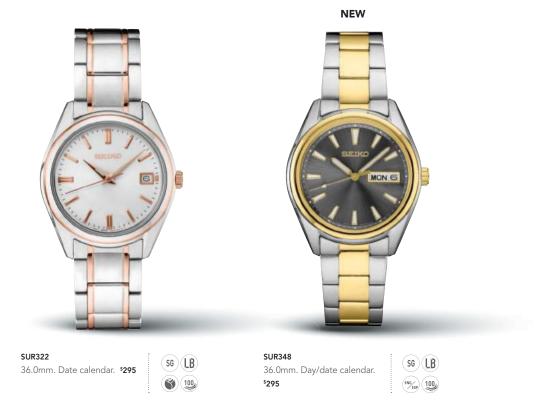

# Туре С

Place the pipe into the hole of the link, reassemble the links and insert the pin.

SRPE35 | 44.0mm | \$625

SRPB53 | 44.0mm | \$495

SRPE39 | 45.0mm | \$625 SPECIAL EDITION

0 29665 20338

SRPE07 | 45.0mm | \$595 SPECIAL EDITION