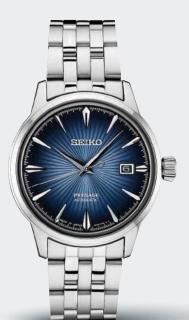

# **Masterworks of Watchmaking**

Each stunningly crafted Presage reflects an extraordinary heritage of artistry in design and timekeeping. Starting with superior Japanese mechanical watchmaking, every Presage reflects the essence of a unique view of beauty, nature and art. Inspired by disparate, yet richly evocative sources, the newest dials offer a modern interpretation of centuries of tradition. Elaborations of past favorites include two designs evoking the serenity of a Japanese garden, with markers and natural blue and gray dials textured to recall traditional paving stones, and new cocktail inspired models in smaller ladies' sizes celebrating the blue martini and pink champagne cocktail. And each Presage is perfectly balanced, from those distinctive dials to the delicately turned hands and the see-through casebacks offering a view of classic timekeeping in action. Featuring Seiko's proprietary Trimatic technology, these superior jeweled movements include such innovations as the Magic Lever, durable Spron alloy springs and the Diashock protection system. Exquisitely detailed in every respect, each Presage is a tribute to fine watchmaking.

**PRESAGE** 