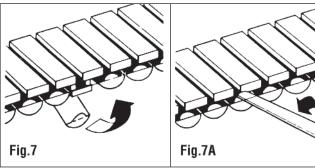

# Type Screw Pin Type

ove those links, reassemble hold it together. Note that re accessible screws.

These bracelets can be quickly sized, once you know how. Looking at the underside of the bracelet, place a pointed object into a spring clip you want to remove and slide the spring clip in the direction of the arrow. Once you

# Spring Clip Type

et and put one of the spring join the bracelet back together.