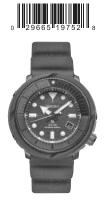

#### SRPE07 SPECIAL EDITION

45.0mm. 21,600 vibrations per hour. 41-hour power reserve. Ceramic bezel. Magnified day/date calendar. Blue wave patterned dial. Silicone strap. \$595