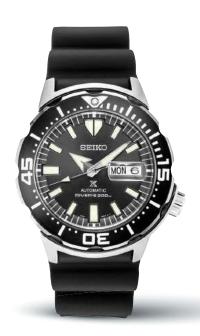

#### SRPE07 SPECIAL EDITION

45.0mm. 21,600 vibrations per hour. 41-hour power reserve. Ceramic bezel. Magnified day/date calendar. Blue wave patterned dial. Silicone strap. \$595

#### SRPE05

45.0mm. 21,600 vibrations per hour. 41-hour power reserve. Ceramic bezel. Magnified day/date calendar. Patterned dial. Silicone strap. \$595