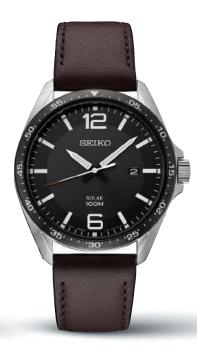

#### SRPE05

45.0mm. 21,600 vibrations per hour. 41-hour power reserve. Ceramic bezel. Magnified day/date calendar. Patterned dial. Silicone strap. \$595

SRPE05 | 45.0mm | \$595

SRPE03 | 45.0mm | \$625

SRPD21 | 45.0mm | \$525 SPECIAL EDITION

0 29665 19722

SRPD11 | 45.0mm | \$575 SPECIAL EDITION

SRPE93 | 45.0mm | \$495

SRPC44 | 45.0mm | \$525

SRPC91 | 45.0mm | \$495 SPECIAL EDITION