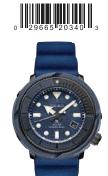

#### SNJ027 PADI SPECIAL EDITION

47.8mm. 6-month power reserve once fully charged. Silicone strap. \$525

SNJ025 | 47.8mm | \$525

SNJ027 | 47.8mm | \$525 PADI SPECIAL EDITION

0 29665 19753

SNE545 | 46.7mm | \$450

SNE547 | 46.7mm | \$450

SNE533 | 46.7mm | \$450

SNE535 | 46.7mm | \$450

SNE537 | 46.7mm | \$450