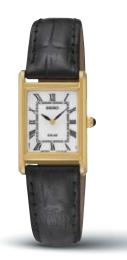

#### SRPE41\*

38.5mm. 21,600 vibrations per hour. 41-hour power reserve. Date calendar. Dial with pressed pattern and gloss finish. Leather strap. \$425

50

#### SRPE43\*

38.5mm. 21,600 vibrations per hour. 41-hour power reserve. Date calendar. Dial with pressed pattern and gloss finish. Leather strap. \$425

50

#### SRPE45\*

38.5mm. 21,600 vibrations per hour. 41-hour power reserve. Date calendar. Dial with pressed pattern and gloss finish. Leather strap. \$425