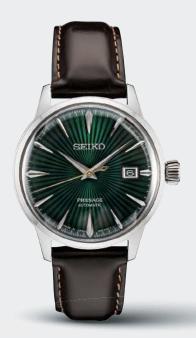

# **Masterworks of Watchmaking**

Each stunningly crafted Presage reflects an extraordinary heritage of artistry in design and timekeeping. Starting with superior Japanese mechanical watchmaking, every Presage reflects the essence of a unique view of beauty, nature and art. Inspired by disparate, yet richly evocative sources, the newest dials offer a modern interpretation of centuries of tradition. Elaborations of past favorites include two designs evoking the serenity of a Japanese garden, with markers and natural blue and gray dials textured to recall traditional paving stones, and new cocktail inspired models in smaller ladies' sizes celebrating the blue martini and pink champagne cocktail. And each Presage is perfectly balanced, from those distinctive dials to the delicately turned hands and the see-through casebacks offering a view of classic timekeeping in action. Featuring Seiko's proprietary Trimatic technology, these superior jeweled movements include such innovations as the Magic Lever, durable Spron alloy springs and the Diashock protection system. Exquisitely detailed in every respect, each Presage is a tribute to fine watchmaking.

**PRESAGE** 