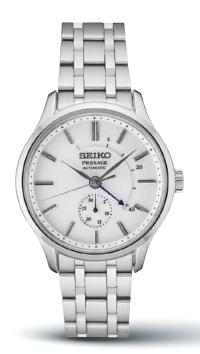

#### SRPF55

#### US EXCLUSIVE

33.8mm. 21,600 vibrations per hour. 41-hour power reserve. Date calendar. Dial with pressed pattern and gloss finish. Leather strap. **\$450** 