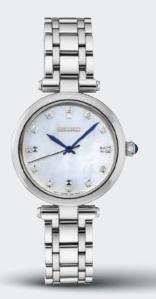

# **Unmistakably Elegant**

Designed to dazzle – with unmistakable style and round-the-clock reliability, the Diamond Collection offers the perfect dash of brilliance for any occasion. With beautifully hand-set stones, intricately linked bracelets, and such graceful touches as one-of-a-kind mother-of-pearl dials and cabochon crowns, each provides assured elegance. From elaborate classics for sparkling evenings to contemporary models for all-day glamour, the collection includes both solar-powered watches that harness light with no need for a battery change, as well as quartz designs offering a masterful blend of beauty and precision.

**DIAMONDS** 

SRZ529

30.0mm. Cabochon crown. Blue hands. \$475

SRZ531

30.0mm. Cabochon crown. \$475

SRZ532

30.0mm. Cabochon crown. \$525

SRZ534