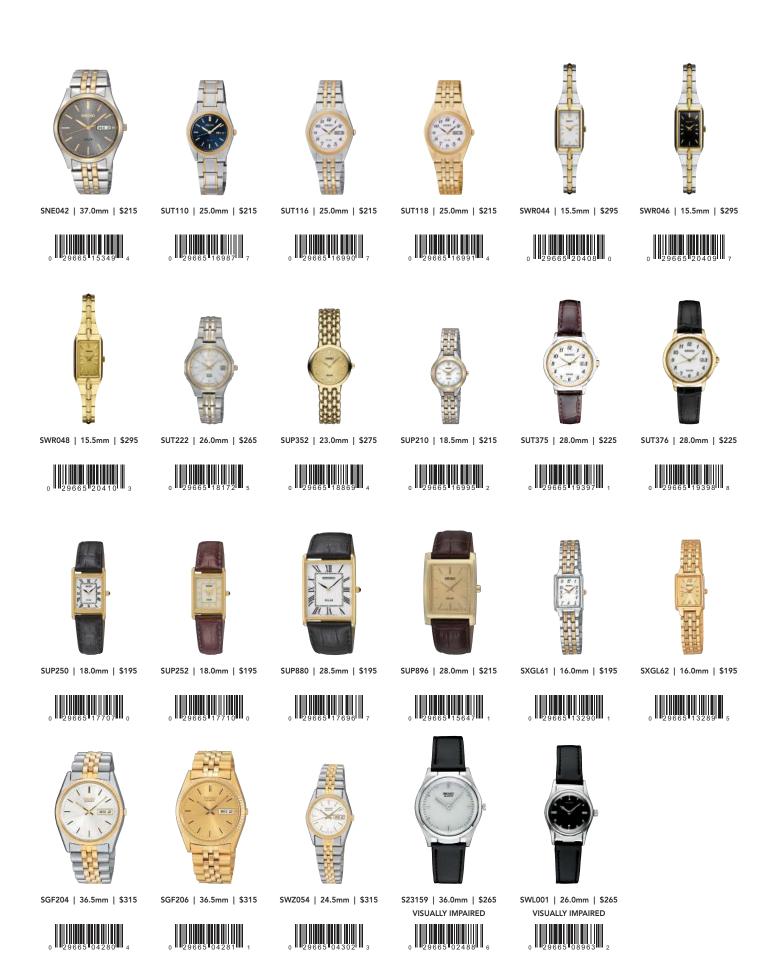

#### SNE042

(LB)

ENG 30

37.0mm. 10-month power reserve once fully charged. Day/date calendar. \$215

#### SUT110

25.0mm. 6-month power reserve once fully charged. Day/date calendar. \$215

# SUT116

25.0mm. 6-month power reserve once fully charged. Day/date calendar. \$215

#### SUT118

25.0mm. 6-month power reserve once fully charged. Day/date calendar. \$215

**SWR044** 15.5mm. **\$295** 

Replaces SUP272 starting in July 2020

**SWR046** 15.5mm. **\$295** 

Replaces SUP274 starting in July 2020

**SWR048** 15.5mm. **\$295** 

Replaces SUP276 starting in July 2020

**SUT222**26.0mm. 6-month power reserve once fully charged.
Date calendar. §265

SUP352 23.0mm. 12-month power reserve once fully charged. \$275

SUP210 18.5mm. 12-month power reserve once fully charged. \$215

SUT375
28.0mm. 6-month power reserve once fully charged. Date calendar. Leather strap. \$225

**SUT376**28.0mm. 6-month power reserve once fully charged. Date calendar. Leather strap. \$225

#### SUP250

18.0mm. 12-month power reserve once fully charged.
Leather strap. Cabochon crown.
•195

#### SUP252

18.0mm. 12-month power reserve once fully charged. Leather strap. Cabochon crown. \$195

#### SUP880

28.5mm. 12-month power reserve once fully charged.
Leather strap. Cabochon crown.
•195

# SUP896

28.0mm. 12-month power reserve once fully charged. Leather strap. \$215

**SXGL61** 16.0mm. **\$195** 

SXGL62 16.0mm. **\$195** 

SGF204 36.5mm. Day/date calendar. \$315

SGF206 36.5mm. Day/date calendar. §315

SWZ054 24.5mm. Day/date calendar. \$315

LB (ENG ESP) 30

#### S23159 VISUALLY IMPAIRED

36.0mm. Braille for visually impaired. Hinged acrylic crystal opens to allow access to raised markers. Leather strap. \$265

# SWL001

# VISUALLY IMPAIRED

26.0mm. Braille for visually impaired. Hinged acrylic crystal opens to allow access to raised markers. Leather strap. \$265

24-HOUR INDICATOR

ALARM

ANALOG/DIGITAL

ANTI-REFLECTIVE

AUTOMATIC