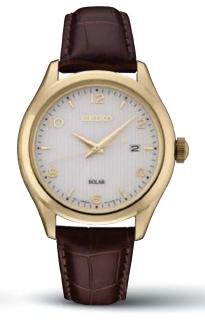

### SNE565

42.5mm. 10-month power reserve once fully charged. Date calendar. Cabochon crown.