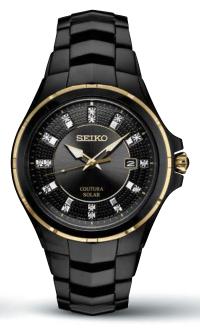

# **Styled for Performance**

A sophisticated blend of style, precision and innovation, Coutura is crafted for effortless excellence. The watch for those who know what they want and where they're going, who make their own rules and forge their own paths, each Coutura is thoroughly contemporary in technology and design. Combining rugged sport lines and cutting-edge looks, the masterfully integrated styling offers bold angles, dimensional patterns and bright color accents. And, offering solar movements with no battery change required, including automatically adjusting Radio-Sync Solar models, every Coutura delivers non-stop performance for today's world. Dashing new introductions feature fresh color variations with an accent on modern luxury, including sunray finished silver and gray dials, as well as blue and rose-gold dial and bezel accents.

**COUTURA** 