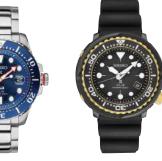

### SNJ029

47.8mm. 6-month power reserve once fully charged. Silicone strap. \$550

(B) (LB) (BIF

200

#### SNJ031

47.8mm. 6-month power reserve once fully charged. Silicone strap. \$550

NEW