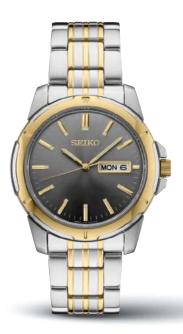

#### SRPC07

44.0mm. 21,600 vibrations per hour. 41-hour power reserve. Date calendar. \$525

44.0mm. 21,600 vibrations per hour. 41-hour power reserve. Date calendar. \$525

Replaces SRPB51 starting in August 2020

#### SRPF09

#### PADI SPECIAL EDITION

44.0mm. 21,600 vibrations per hour. 41-hour power reserve. Date calendar. Wave patterned dial. \$550

Replaces SRPB99 starting in August 2020

SγDI