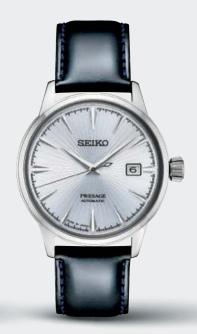

# **Masterworks of Watchmaking**

Each stunningly crafted Presage reflects an extraordinary heritage of artistry in design and timekeeping. Starting with superior Japanese mechanical watchmaking, every Presage reflects the essence of a unique view of beauty, nature and art. Inspired by disparate, yet richly evocative sources, the newest dials offer a modern interpretation of centuries of tradition. Elaborations of past favorites include two designs evoking the serenity of a Japanese garden, with markers and natural blue and gray dials textured to recall traditional paving stones, and new cocktail inspired models in smaller ladies' sizes celebrating the blue martini and pink champagne cocktail. And each Presage is perfectly balanced, from those distinctive dials to the delicately turned hands and the see-through casebacks offering a view of classic timekeeping in action. Featuring Seiko's proprietary Trimatic technology, these superior jeweled movements include such innovations as the Magic Lever, durable Spron alloy springs and the Diashock protection system. Exquisitely detailed in every respect, each Presage is a tribute to fine watchmaking.

**PRESAGE** 