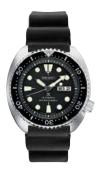

#### SRPE05

45.0mm. 21,600 vibrations per hour. 41-hour power reserve. Ceramic bezel. Magnified day/date calendar. Patterned dial. Silicone strap. \$595

SRPE05 | 45.0mm | \$595

SRPE03 | 45.0mm | \$625

SRPD21 | 45.0mm | \$525 SPECIAL EDITION

0 29665 19722

SRPD11 | 45.0mm | \$575 SPECIAL EDITION

SRPE93 | 45.0mm | \$495

SRPC44 | 45.0mm | \$525

SRPC91 | 45.0mm | \$495 SPECIAL EDITION