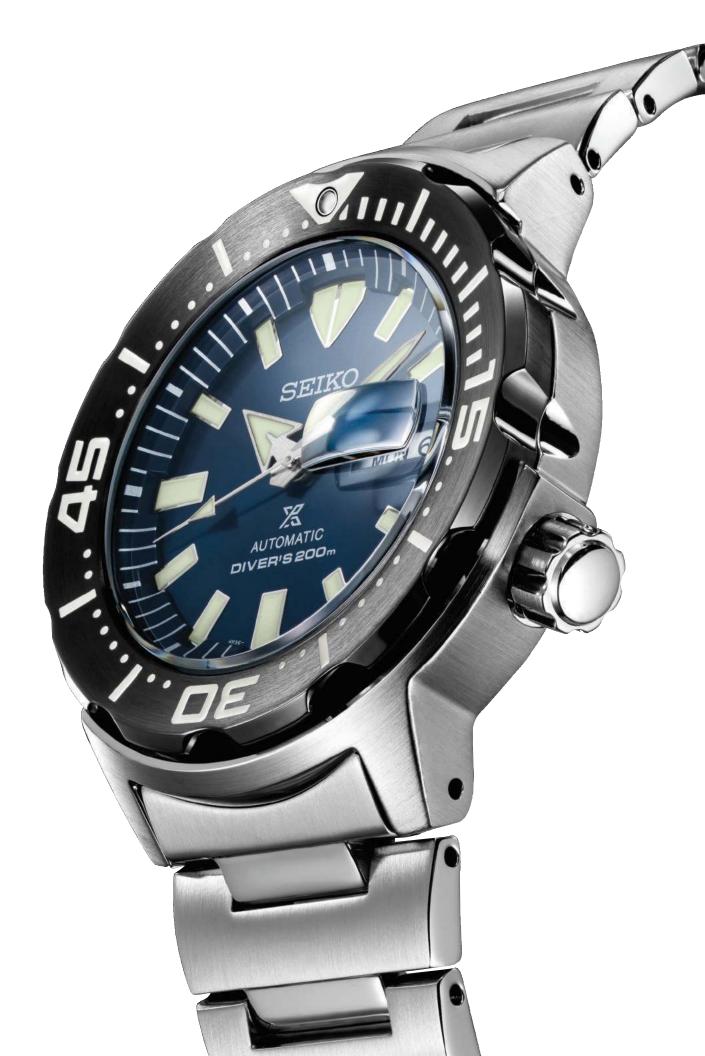

## Life is the ultimate adventure.

Designed for those who live with daring and style, the Seiko Prospex Collection meets every challenge with technological excellence and iconic design. This is the timepiece for the thrill-seekers, the risk takers, for those who seize each moment and demand a watch that they can rely on whatever the situation. A longtime leader in high-intensity watches, Seiko continues to build on the legacy of such landmark achievements as its 1965 first diver's watch to provide superior timekeeping undersea, on land or in the air – for precision and dependability when it truly counts. Among Fall 2020 highlights are extensions of the popular 1982 hybrid diver's watch reinterpretation in new rugged colors, and a number of styles featuring upgraded ceramic bezels and sapphire crystals. Among these are designs that highlight Seiko's mastery in dial design, including contemporary 3-D pressed patterns and two Special Editions with stunningly gradated blue dials evoking the deep sea world of the manta ray. With advanced automatic, solar and quartz movements, the Prospex Collection includes styles following ISO standards for deep sea diving, reflecting Seiko's status as an official partner of PADI, the world's leading scuba diving training organization.