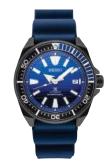

#### SRPE39 SPECIAL EDITION

45.0mm. 21,600 vibrations per hour. 41-hour power reserve. Ceramic bezel. Magnified day/date calendar. Manta Ray patterned dial. \$625