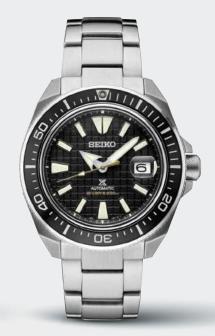

#### SRPE33 SPECIAL EDITION

44.0mm. 21,600 vibrations per hour. 41-hour power reserve. Ceramic bezel. Magnified date calendar. Manta Ray patterned dial. **s625** 

#### SRPE39 SPECIAL EDITION

45.0mm. 21,600 vibrations per hour. 41-hour power reserve. Ceramic bezel. Magnified day/date calendar. Manta Ray patterned dial. \$625

#### SRPE07 SPECIAL EDITION

45.0mm. 21,600 vibrations per hour. 41-hour power reserve. Ceramic bezel. Magnified day/date calendar. Blue wave patterned dial. Silicone strap. \$595