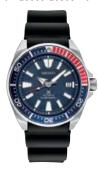

the pin will be removed from the link.

After removing the appropriate number of links, reassemble the links and insert the pin using the sizing tool in the opposite direction of the arrow.

#### PIN AND SPLIT PIPE TYPE (SIZING CODE C)

Push the pin in with the sizing tool in the direction of the arrow and the pin and a pipe can be taken out.

Remove the appropriate number of links.



#### **REASSEMBLY**

#### Туре А

Reassemble the links, place the pipe into the hole of the link and insert the pin in the opposite direction of the arrow.

#### Type E

Place the pipe into the hole of the link, reassemble the links and insert the pin in the direction of the arrow.

# Туре С

Place the pipe into the hole of the link, reassemble the links and insert the pin.









SRPE35 | 44.0mm | \$625



SRPB53 | 44.0mm | \$495





SRPE39 | 45.0mm | \$625 SPECIAL EDITION

0 29665 20338



SRPE07 | 45.0mm | \$595 SPECIAL EDITION



SRPE05 | 45.0mm | \$595



SRPE03 | 45.0mm | \$625



SRPD21 | 45.0mm | \$525 SPECIAL EDITION

0 29665 19722



SRPD11 | 45.0mm | \$575 SPECIAL EDITION



SRPE93 | 45.0mm | \$495



SRPC44 | 45.0mm | \$525



SRPC91 | 45.0mm | \$495 SPECIAL EDITION



SRPE37 | 44.0mm | \$595





SRPD23 | 44.0mm | \$525 SPECIAL EDITION



SRPC93 | 44.0mm | \$525 SPECIAL EDITION



SRPC07 | 44.0mm | \$525

0 29665 19180 9



SRPF03 | 44.0mm | \$525

0 29665 20444



SRPF09 | 44.0mm | \$550 PADI SPECIAL EDITION





SRPD09 | 44.0mm | \$525 SPECIAL EDITION



SSC701 | 43.5mm | \$450 SPECIAL EDITION





SRPD25 | 42.4mm | \$525





SRPE27 | 42.4mm | \$525 PADI SPECIAL EDITION