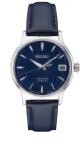

#### SRPD21 SPECIAL EDITION

45.0mm. 21,600 vibrations per hour. 41-hour power reserve. Day/date calendar. Blue wave patterned dial. \$525