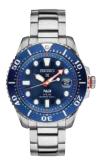

#### SSG015

44.0mm. Radio controlled. 6-month power reserve once fully charged. Power save function. Date calendar. Leather strap. **\$595** 

RΛDIO SYNC SOLΛR Radio Sync Solar technology automatically adjusts the time and date by radio signals received from atomic clocks positioned throughout the world, delivering superior