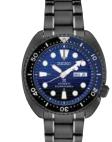

#### SRPE39 SPECIAL EDITION

45.0mm. 21,600 vibrations per hour. 41-hour power reserve. Ceramic bezel. Magnified day/date calendar. Manta Ray patterned dial. \$625

# Туре С

Place the pipe into the hole of the link, reassemble the links and insert the pin.

SRPE35 | 44.0mm | \$625

SRPB53 | 44.0mm | \$495

SRPE39 | 45.0mm | \$625 SPECIAL EDITION

0 29665 20338

SRPE07 | 45.0mm | \$595 SPECIAL EDITION