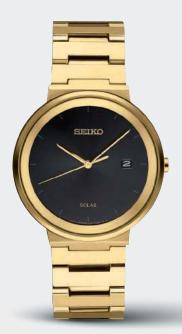

#### SRPF54

#### US EXCLUSIVE

33.8mm. 21,600 vibrations per hour. 41-hour power reserve. Date calendar. Dial with pressed pattern and gloss finish. \$525