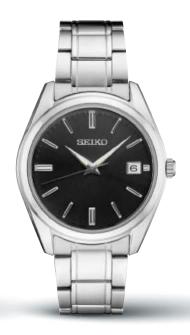

### SSB321

43.9mm. Date calendar. Patterned dial. \$285

SUR307 40.2mm. Date calendar. \$250 SG LB

SUR309 40.2mm. Date calendar. \$250 SG (LB)

SUR311 40.2mm. Date calendar. \$250

SG LB

SUR633 29.8mm. Date calendar. \$225