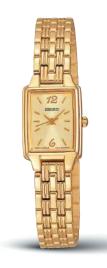

### SUP401

24.0mm. 12-month power reserve once fully charged.

### SUP405

24.0mm. 12-month power reserve once fully charged. \$525

### SUP406

24.0mm. 12-month power reserve once fully charged. \$525

### SUP378

24.0mm. 12-month power reserve once fully charged. \$395