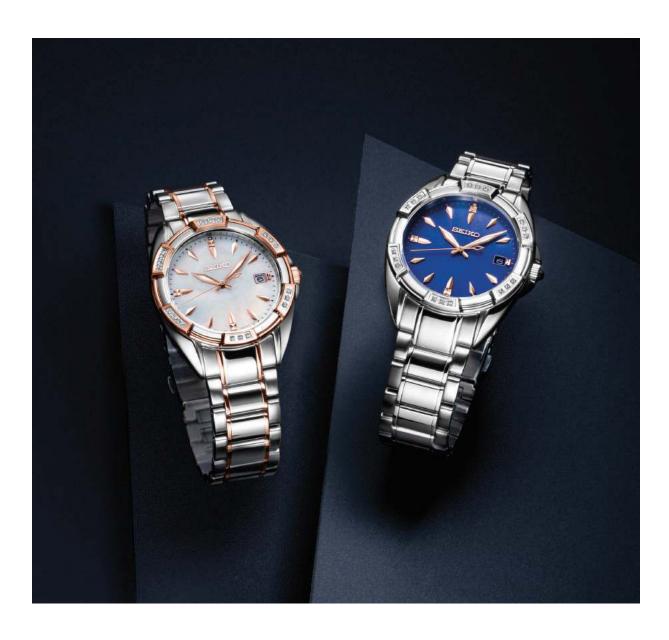

# **Unmistakably Elegant**

Designed to dazzle – with unmistakable style and round-the-clock reliability, the Diamond Collection offers the perfect dash of brilliance for any occasion. With beautifully hand-set stones, intricately linked bracelets, and such graceful touches as one-of-a-kind mother-of-pearl dials and cabochon crowns, each provides assured elegance. From elaborate classics for sparkling evenings to contemporary models for all-day glamour, the collection includes both solar-powered watches that harness light with no need for a battery change, as well as quartz designs offering a masterful blend of beauty and precision.

**DIAMONDS** 

SRZ529

30.0mm. Cabochon crown. Blue hands. \$475

SRZ531

30.0mm. Cabochon crown. \$475

SRZ532

30.0mm. Cabochon crown. \$525

SRZ534