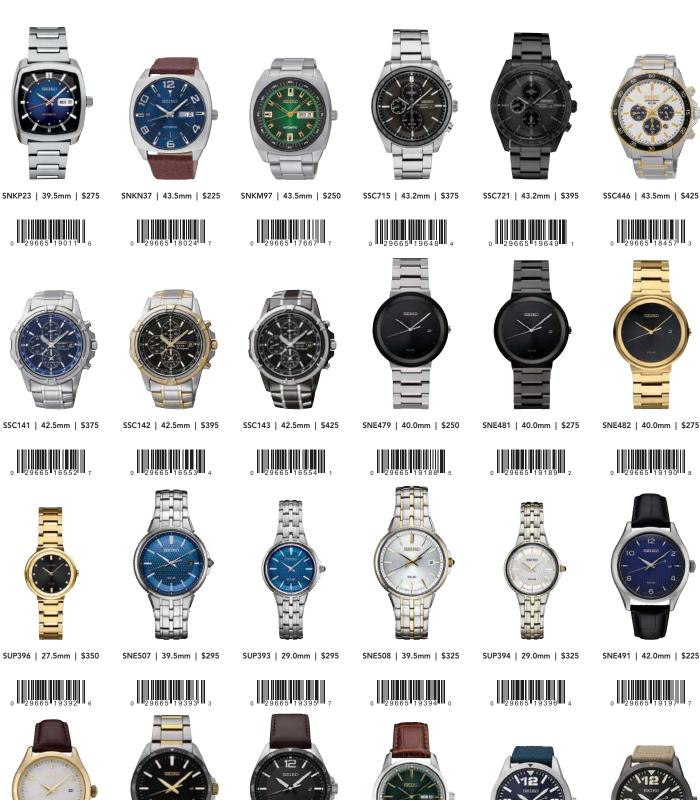

### SNKP27

39.5mm. Self-winding. 21,600 vibrations per hour. 41-hour power reserve. Day/date calendar. Leather strap. \$275

39.5mm. Self-winding. 21,600 vibrations per hour. 41-hour power reserve. Day/date calendar. \$275

### SNKN37

43.5mm. Self-winding. 21,600 vibrations per hour. 41-hour power reserve Day/date calendar. Leather strap. \$225

### SNKM97

43.5mm. Self-winding. 21,600 vibrations per hour. 41hour power reserve. Day/date calendar. \$250

### SSC715

43.2mm. 6-month power reserve once fully charged. Date calendar. \$375

### SSC721

43.2mm. 6-month power reserve once fully charged. Date calendar. \$395

### SSC446

43.5mm. 6-month power reserve once fully charged. Date calendar. \$425

# SSC141

42.5mm. 6-month power reserve once fully charged. Date calendar. \$375

## SSC142

42.5mm. 6-month power reserve once fully charged. Date calendar. \$395

#### SSC143

42.5mm. 6-month power reserve once fully charged. Date calendar. \$425

40.0mm. 10-month power reserve once fully charged. Date calendar. \$250

#### SNE481

40.0mm. 10-month power reserve once fully charged. Date calendar. \$275

#### SNE482

40.0mm. 10-month power reserve once fully charged. Date calendar. \$275

#### SUP396

27.5mm. 12-month power reserve once fully charged. \$350

39.5mm. Patterned dial. 10-month power reserve once fully charged. Date calendar. Cabochon crown. \$295

# SUP393

29.0mm. Patterned dial. 12-month power reserve once fully charged. Cabochon crown. <sup>\$</sup>295

39.5mm. Patterned dial. 10-month power reserve once fully charged. Date calendar. Cabochon crown. \$325

SUP394

29.0mm. Patterned dial. 12-month power reserve once fully charged. Cabochon crown. \$325

42.0mm. 10-month power reserve once fully charged. Patterned dial. Date calendar. Leather strap. \$225

#### SNE492

42.0mm. 10-month power reserve once fully charged. Patterned dial. Date calendar Leather strap. \$250

# SNE485

43.0mm. 10-month power reserve once fully charged. Date calendar. \$295

# SNE487

43.0mm. 10-month power reserve once fully charged. Date calendar. Leather strap. <sup>\$</sup>250

40.0mm. 10-month power reserve once fully charged. Day/date calendar. Sapphire crystal. Leather strap. \$240