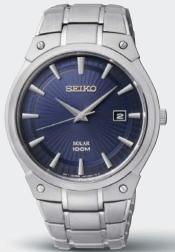

### SNE565

42.5mm. 10-month power reserve once fully charged. Date calendar. Cabochon crown.