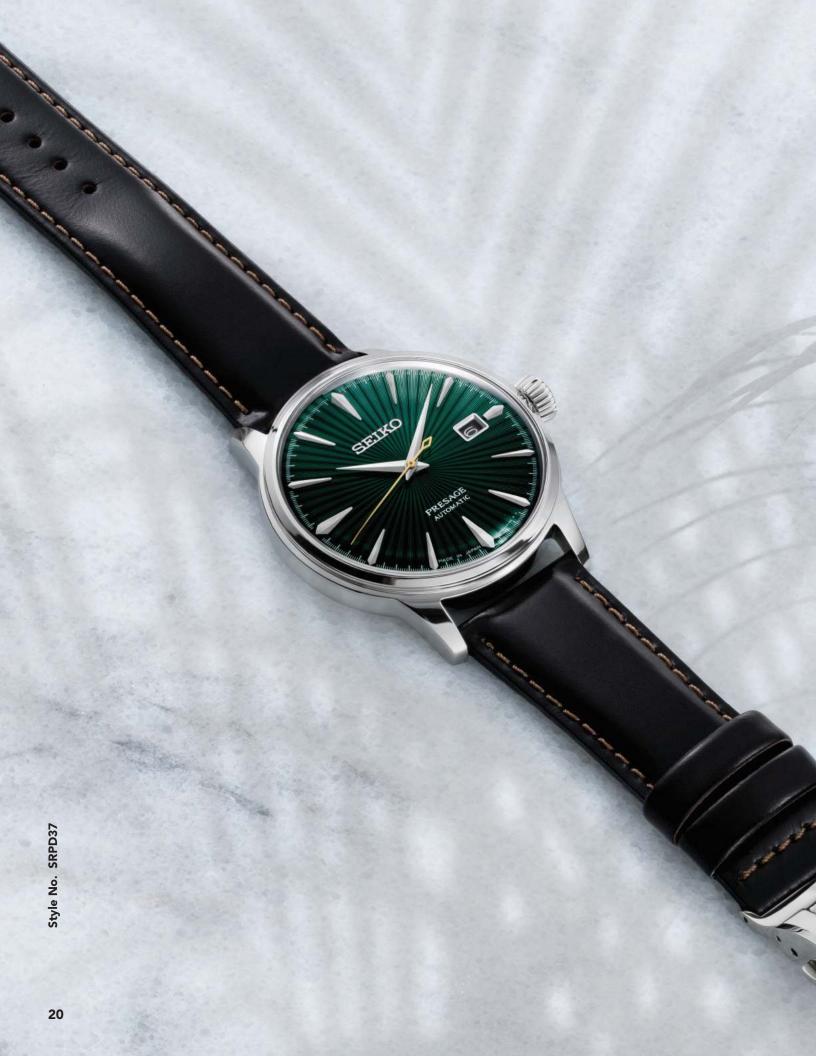

#### SRPD37

40.5mm. 21,600 vibrations per hour. 41-hour power reserve, Date calendar. Sunray dial with pressed pattern and gloss finish. Leather strap. \$425