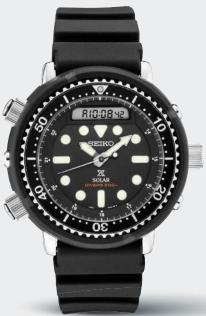

### SNJ029

47.8mm. 6-month power reserve once fully charged. Silicone strap. \$550

(B) (LB) (BIF

200

#### SNJ031

47.8mm. 6-month power reserve once fully charged. Silicone strap. \$550

NEW

#### SNJ025

47.8mm. 6-month power reserve once fully charged. Silicone strap. \$525

#### SNJ027 PADI SPECIAL EDITION

47.8mm. 6-month power reserve once fully charged. Silicone strap. \$525