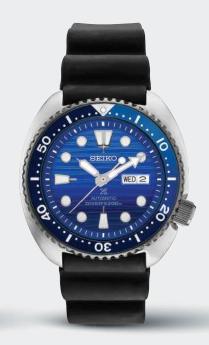

#### SRPE07 SPECIAL EDITION

45.0mm. 21,600 vibrations per hour. 41-hour power reserve. Ceramic bezel. Magnified day/date calendar. Blue wave patterned dial. Silicone strap. \$595