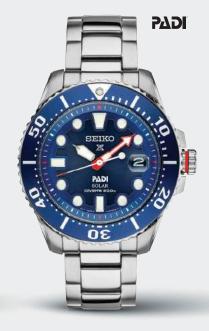

#### SRPE99 PADI SPECIAL EDITION

45.0mm. 21,600 vibrations per hour. 41-hour power reserve. Day/date calendar. \$550

Replaces SRPA21 starting in August 2020