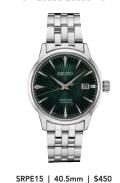

#### SRPE15

40.5mm. 21,600 vibrations per hour. 41-hour power reserve. Date calendar. Sunray dial with pressed pattern and gloss finish. \$450

33.8mm. 21,600 vibrations

reserve. Date calendar. Sunray

dial with pressed pattern and