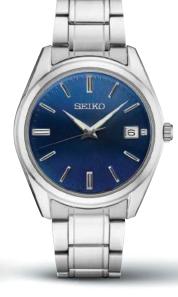

### SSB321

43.9mm. Date calendar. Patterned dial. \$285

SUR307 40.2mm. Date calendar. \$250 SG LB

SUR309 40.2mm. Date calendar. \$250 SG (LB)

SUR311 40.2mm. Date calendar. \$250

SG LB

SUR633 29.8mm. Date calendar. \$225