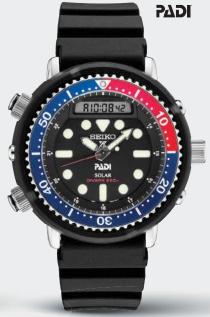

#### SNJ027 PADI SPECIAL EDITION

47.8mm. 6-month power reserve once fully charged. Silicone strap. \$525