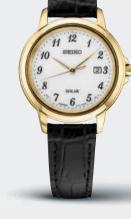

#### SSG015

44.0mm. Radio controlled. 6-month power reserve once fully charged. Power save function. Date calendar. Leather strap. **\$595** 

RΛDIO SYNC SOLΛR Radio Sync Solar technology automatically adjusts the time and date by radio signals received from atomic clocks positioned throughout the world, delivering superior