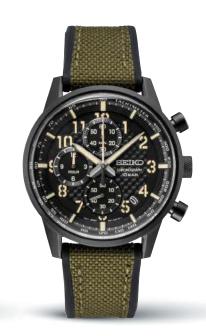

#### SRPE07 SPECIAL EDITION

45.0mm. 21,600 vibrations per hour. 41-hour power reserve. Ceramic bezel. Magnified day/date calendar. Blue wave patterned dial. Silicone strap. \$595

#### SRPE05

45.0mm. 21,600 vibrations per hour. 41-hour power reserve. Ceramic bezel. Magnified day/date calendar. Patterned dial. Silicone strap. \$595