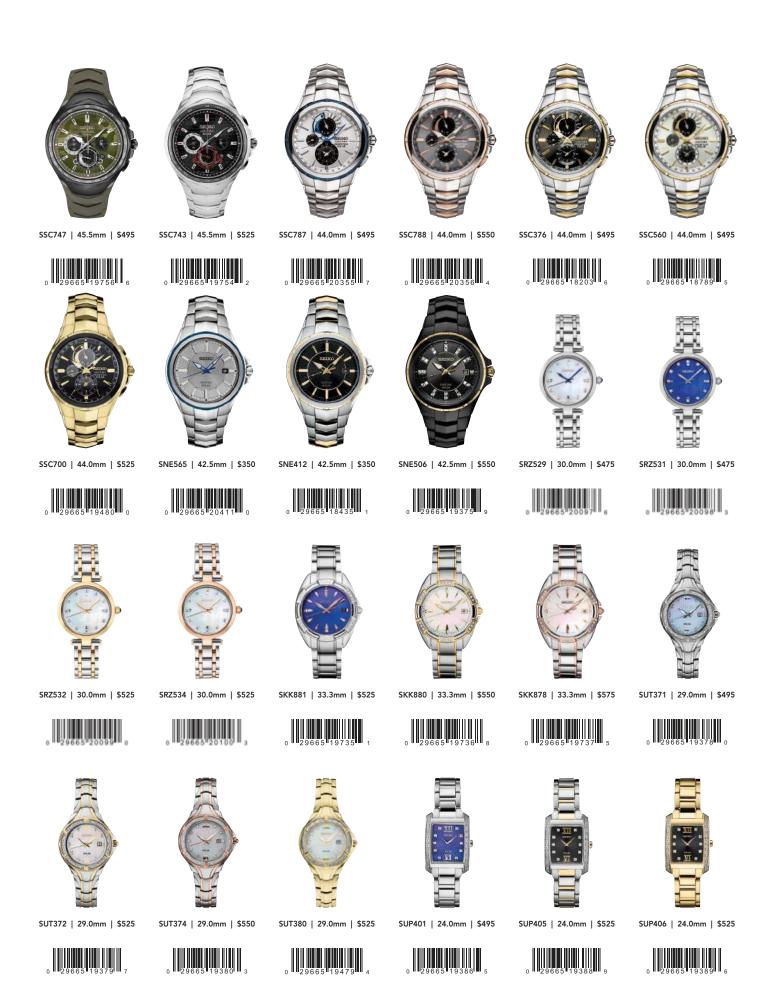

### SNE565

42.5mm. 10-month power reserve once fully charged. Date calendar. Cabochon crown.

### SNE412

42.5mm. 10-month power reserve once fully charged. Date calendar. Cabochon crown. \$350

### SNE506

42.5mm. 10-month power reserve once fully charged. Date calendar. Cabochon crown. \$550

# **Unmistakably Elegant**

Designed to dazzle – with unmistakable style and round-the-clock reliability, the Diamond Collection offers the perfect dash of brilliance for any occasion. With beautifully hand-set stones, intricately linked bracelets, and such graceful touches as one-of-a-kind mother-of-pearl dials and cabochon crowns, each provides assured elegance. From elaborate classics for sparkling evenings to contemporary models for all-day glamour, the collection includes both solar-powered watches that harness light with no need for a battery change, as well as quartz designs offering a masterful blend of beauty and precision.

**DIAMONDS** 

SRZ529

30.0mm. Cabochon crown. Blue hands. \$475

SRZ531

30.0mm. Cabochon crown. \$475

SRZ532

30.0mm. Cabochon crown. \$525

SRZ534

30.0mm. Cabochon crown. \$525

(B) (B)

(LB)

SG 100

42

(18) (L)

LB (SG)

SKK880 33.3mm. Date calendar. \$550

SKK878 33.3mm. Date calendar. \$575

### SUT371

29.0mm. 6-month power reserve once fully charged. Date calendar. \$495

### SUT372

29.0mm. 6-month power reserve once fully charged. Date calendar. \$525

### SUT374

29.0mm. 6-month power reserve once fully charged. Date calendar. \$550

### SUT380

29.0mm. 6-month power reserve once fully charged. Date calendar. \$525

### SUP401

24.0mm. 12-month power reserve once fully charged.

### SUP405

24.0mm. 12-month power reserve once fully charged. \$525

### SUP406

24.0mm. 12-month power reserve once fully charged. \$525

### SUP378

24.0mm. 12-month power reserve once fully charged. \$395

### SNE461

34.5mm. 10-month power reserve once fully charged. Date calendar. \$350

### SNE462

34.5mm. 10-month power reserve once fully charged. Date calendar. \$375

### SUT338

33.0mm. 6-month power reserve once fully charged. Date calendar. Ceramic bezel. \$425

### SUT340

33.0mm. 6-month power reserve once fully charged. Date calendar. Ceramic bezel.

### SUT068

27.0mm. 6-month power reserve once fully charged. Date calendar. \$425