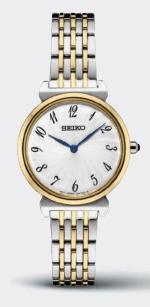

**DIAMONDS** 

SRZ529

30.0mm. Cabochon crown. Blue hands. \$475

SRZ531

30.0mm. Cabochon crown. \$475

SRZ532

30.0mm. Cabochon crown. \$525

SRZ534

30.0mm. Cabochon crown. \$525

(B) (B)

(LB)

SG 100

42

(18) (L)

LB (SG)

SKK880 33.3mm. Date calendar. \$550