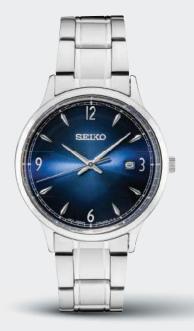

# **Unmistakably Elegant**

Designed to dazzle – with unmistakable style and round-the-clock reliability, the Diamond Collection offers the perfect dash of brilliance for any occasion. With beautifully hand-set stones, intricately linked bracelets, and such graceful touches as one-of-a-kind mother-of-pearl dials and cabochon crowns, each provides assured elegance. From elaborate classics for sparkling evenings to contemporary models for all-day glamour, the collection includes both solar-powered watches that harness light with no need for a battery change, as well as quartz designs offering a masterful blend of beauty and precision.

**DIAMONDS** 

SRZ529

30.0mm. Cabochon crown. Blue hands. \$475

SRZ531

30.0mm. Cabochon crown. \$475

SRZ532

30.0mm. Cabochon crown. \$525

SRZ534