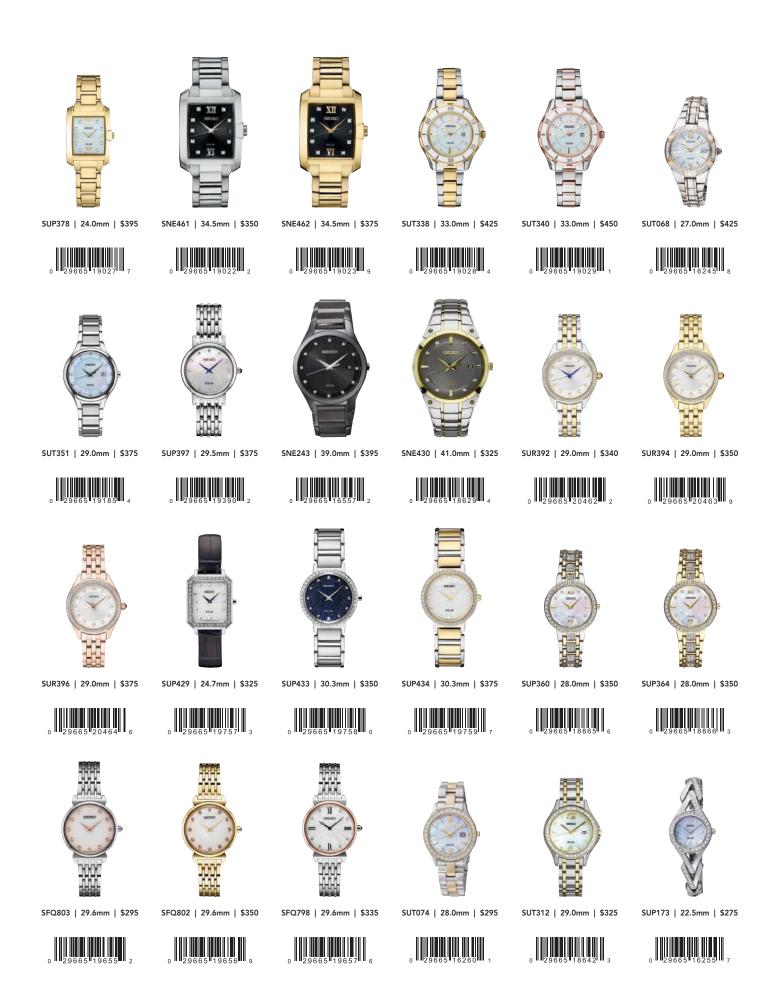

### SUT351

29.0mm. 6-month power reserve once fully charged. Date calendar. \$375

**50** 

### SUP397

29.5mm. Blue hour and minute hands. 12-month power reserve once fully charged. Cabochon crown. \$375

### SNE243

39.0mm. 10-month power reserve once fully charged. Date calendar. \$395

### SNE430

41.0mm. 10-month power reserve once fully charged. Patterned dial. Date calendar. \$325

Bold style enhanced by Swarovski® crystals. The Crystal Collection blends brilliance with fashion for those taking on the night with drama and daring.

# **CRYSTALS**

### SUR392 29.0mm. Blue hands. Cabochon crown. Patterned dial. Made with Swarovski® crystals. \$340

NEW

**SUR394** 29.0mm. Cabochon crown. Patterned dial. Made with Swarovski® crystals. \$350

SUR396 29.0mm. Cabochon crown. Patterned dial. Made with Swarovski® crystals. \$375

### SUP429

24.7mm. 12-month power reserve once fully charged. Glitter patterned dial. Blue hour and minute hands. Made with Swarovski® crystals. Leather strap. \$325

### SUP433

30.3mm. 12-month power reserve once fully charged. Glitter patterned dial. Made with Swarovski® crystals. \$350

### SUP434

30.3mm. 12-month power reserve once fully charged. Glitter patterned dial. Made with Swarovski® crystals. \$375

28.0mm. 12-month power reserve once fully charged. Sunray patterned dial. Made with Swarovski® crystals. \$350

### SUP364

28.0mm. 12-month power reserve once fully charged. Sunray patterned dial. Made with Swarovski® crystals. \$350

### SFQ803

29.6mm. Made with Swarovski® crystals. Cabochon crown. \$295

## SFQ802

29.6mm. Made with Swarovski® crystals. Cabochon crown. \$350

50

29.6mm. Made with Swarovski® crystals. Cabochon crown. \$335

### SUT074

28.0mm. 6-month power reserve once fully charged. Date calendar. Made with Swarovski® crystals. \$295

### SUT312

29.0mm. 6-month power reserve once fully charged. Date calendar. Made with Swarovski® crystals. \$325

SUP173
22.5mm. 12-month power reserve once fully charged.
Made with Swarovski® crystals.
\*275

SUP176
22.5mm. 12-month power reserve once fully charged.
Made with Swarovski® crystals.
\$275

**SNE457**44.5mm. 10-month power reserve once fully charged. Date calendar. Made with Swarovski® crystals. §450