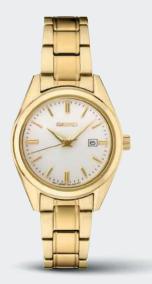

### SUT371

29.0mm. 6-month power reserve once fully charged. Date calendar. \$495