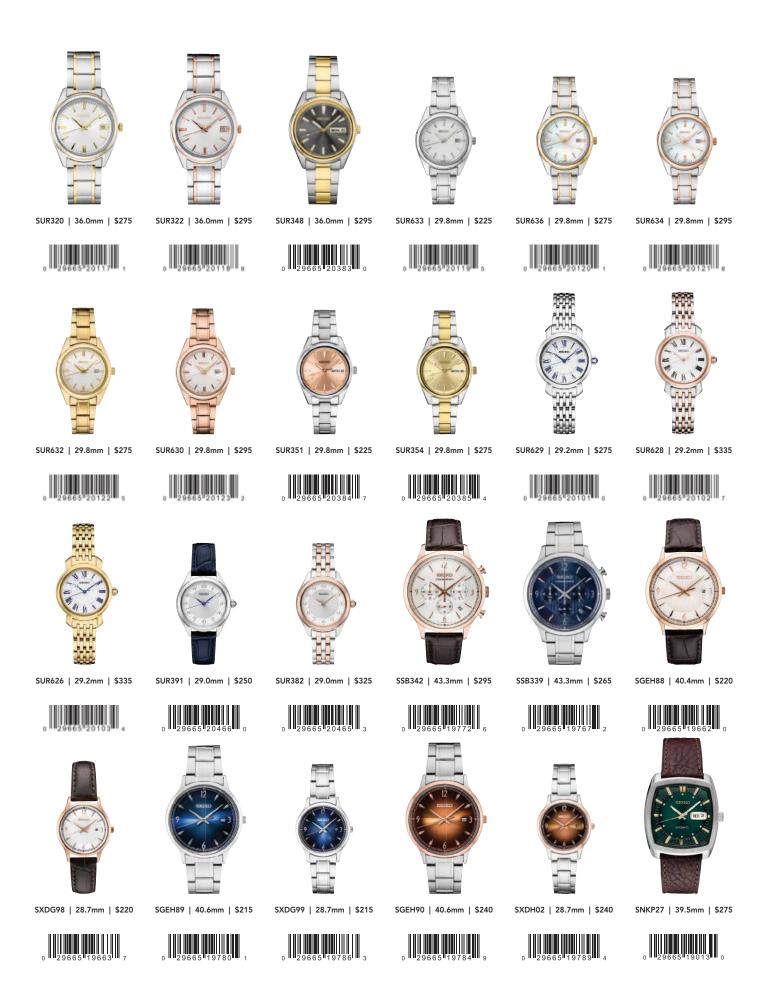

SUR636 29.8mm. Date calendar. \$275

LB 100

29.8mm. Date calendar. **\$295** 

SUR632

29.8mm. Date calendar. **\$275** 

SUR630

29.8mm. Date calendar. \$295

SUR351

29.8mm. Day/date calendar. \$225

NEW

SUR354

29.8mm. Day/date calendar.

### SUR629

29.2mm. Blue hands and Roman numerals. Cabochon crown. \$275

### SUR628 29.2mm. Cabochon crown. \$335

crown. \$335

Roman numerals. Cabochon

SUR391
29.0mm. Blue hands.
Cabochon crown. Patterned dial. Leather strap. \$250

SUR382 29.0mm. Cabochon crown. Patterned dial. §325

CHRONO S

SSB342 43.3mm. Date calendar. Patterned dial. Leather strap. \$295

SSB339 43.3mm. Date calendar. Patterned dial. \$265

**SGEH88** 40.4mm. Patterned dial. Leather strap. **\$220** 

**SXDG98** 28.7mm. Patterned dial. Leather strap. **\$220** 

SGEH89 40.6mm. Date calendar. \$215

SXDG99 28.7mm. Date calendar. \$215

**SGEH90** 40.6mm. Date calendar. **\$240** 

12 9 6 6

**SXDH02** 28.7mm. Date calendar. **s240** 

### SNKP27

39.5mm. Self-winding. 21,600 vibrations per hour. 41-hour power reserve. Day/date calendar. Leather strap. \$275

39.5mm. Self-winding. 21,600 vibrations per hour. 41-hour power reserve. Day/date calendar. \$275