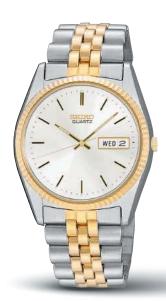

### SNKP27

39.5mm. Self-winding. 21,600 vibrations per hour. 41-hour power reserve. Day/date calendar. Leather strap. \$275

39.5mm. Self-winding. 21,600 vibrations per hour. 41-hour power reserve. Day/date calendar. \$275