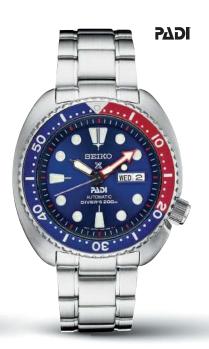

#### SRPE99 PADI SPECIAL EDITION

45.0mm. 21,600 vibrations per hour. 41-hour power reserve. Day/date calendar. \$550

Replaces SRPA21 starting in August 2020

#### PADI SPECIAL EDITION

44.0mm. 21,600 vibrations per hour. 41-hour power reserve. Date calendar. Wave patterned dial. \$550

Replaces SRPB99 starting in August 2020

SγDI