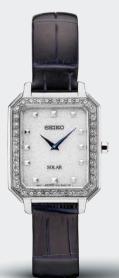

# **Unmistakably Elegant**

Designed to dazzle – with unmistakable style and round-the-clock reliability, the Diamond Collection offers the perfect dash of brilliance for any occasion. With beautifully hand-set stones, intricately linked bracelets, and such graceful touches as one-of-a-kind mother-of-pearl dials and cabochon crowns, each provides assured elegance. From elaborate classics for sparkling evenings to contemporary models for all-day glamour, the collection includes both solar-powered watches that harness light with no need for a battery change, as well as quartz designs offering a masterful blend of beauty and precision.

**DIAMONDS** 

SRZ529

30.0mm. Cabochon crown. Blue hands. \$475

SRZ531

30.0mm. Cabochon crown. \$475

SRZ532

30.0mm. Cabochon crown. \$525

SRZ534