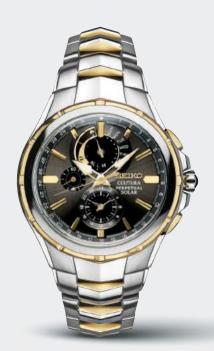

# CCUTURA PERFETUAL SOLAK

NEW

### SSC787

44.0mm. 6-month power reserve once fully charged. Power reserve indicator. Leap year, month, day and date indicator. Perpetual calendar. Cabochon crown. \$495

### SSC788

44.0mm. 6-month power reserve once fully charged. Power reserve indicator. Leap year, month, day and date indicator. Perpetual calendar. Cabochon crown. \$550

### SSC376

44.0mm. 6-month power reserve once fully charged. Power reserve indicator. Leap year, month, day and date indicator. Perpetual calendar. Cabochon crown. \$495

### SSC560

44.0mm. 6-month power reserve once fully charged. Power reserve indicator. Leap year, month, day and date indicator. Perpetual calendar. Cabochon crown. \$495

### SSC700

44.0mm. 6-month power reserve once fully charged. Power reserve indicator. Leap year, month, day and date indicator. Perpetual calendar. Cabochon crown. \$525