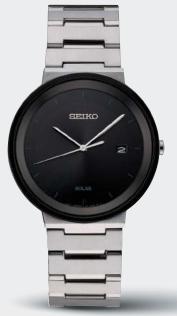

#### SRPF55

#### US EXCLUSIVE

33.8mm. 21,600 vibrations per hour. 41-hour power reserve. Date calendar. Dial with pressed pattern and gloss finish. Leather strap. **\$450** 