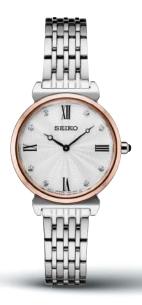

# **Unmistakably Elegant**

Designed to dazzle – with unmistakable style and round-the-clock reliability, the Diamond Collection offers the perfect dash of brilliance for any occasion. With beautifully hand-set stones, intricately linked bracelets, and such graceful touches as one-of-a-kind mother-of-pearl dials and cabochon crowns, each provides assured elegance. From elaborate classics for sparkling evenings to contemporary models for all-day glamour, the collection includes both solar-powered watches that harness light with no need for a battery change, as well as quartz designs offering a masterful blend of beauty and precision.

**DIAMONDS** 

SRZ529

30.0mm. Cabochon crown. Blue hands. \$475

SRZ531

30.0mm. Cabochon crown. \$475

SRZ532

30.0mm. Cabochon crown. \$525

SRZ534