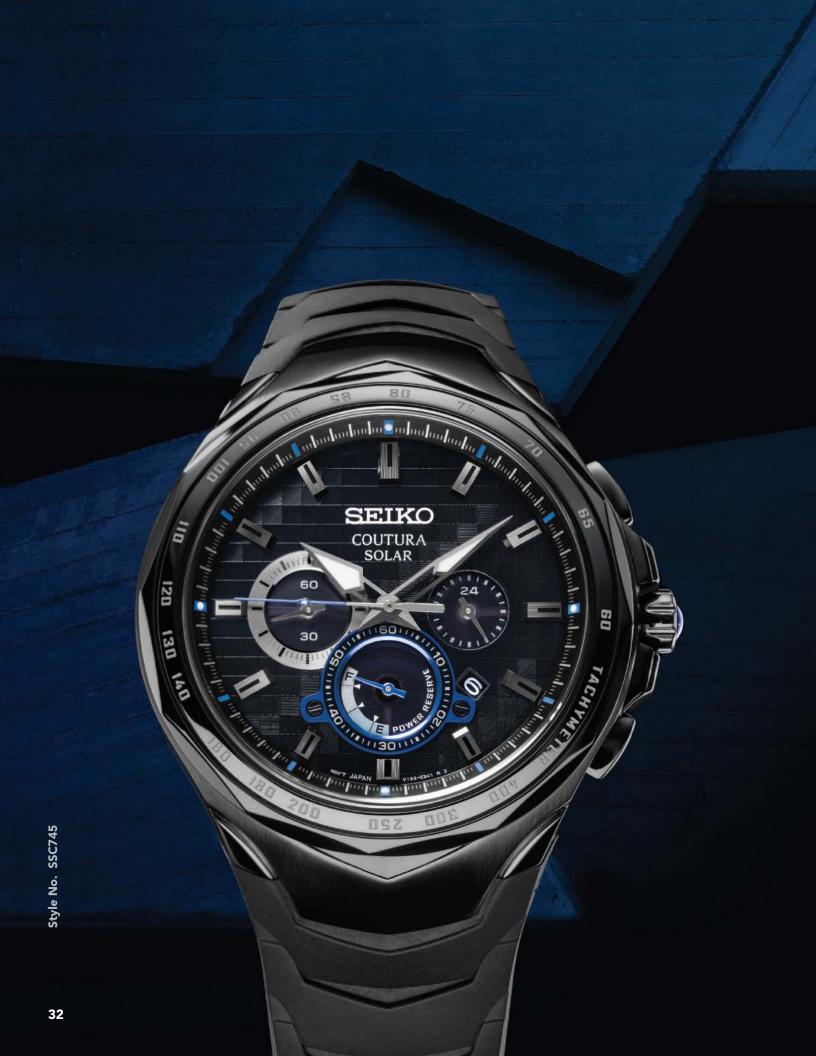

# **Styled for Performance**

A sophisticated blend of style, precision and innovation, Coutura is crafted for effortless excellence. The watch for those who know what they want and where they're going, who make their own rules and forge their own paths, each Coutura is thoroughly contemporary in technology and design. Combining rugged sport lines and cutting-edge looks, the masterfully integrated styling offers bold angles, dimensional patterns and bright color accents. And, offering solar movements with no battery change required, including automatically adjusting Radio-Sync Solar models, every Coutura delivers non-stop performance for today's world. Dashing new introductions feature fresh color variations with an accent on modern luxury, including sunray finished silver and gray dials, as well as blue and rose-gold dial and bezel accents.

#### SSC745

45.5mm. 6-month power reserve once fully charged. Power reserve indicator. Date calendar. Cabochon crown. Silicone strap. \$495