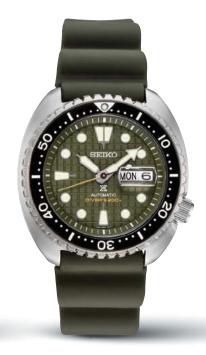

#### SRPE03 45.0mm. 21,600 vibrations per hour. 41-hour power reserve. Ceramic bezel. Magnified day/date calendar. Patterned dial.

§625

SRPE05 | 45.0mm | \$595

SRPE03 | 45.0mm | \$625

SRPD21 | 45.0mm | \$525 SPECIAL EDITION

0 29665 19722

SRPD11 | 45.0mm | \$575 SPECIAL EDITION

SRPE93 | 45.0mm | \$495

SRPC44 | 45.0mm | \$525

SRPC91 | 45.0mm | \$495 SPECIAL EDITION