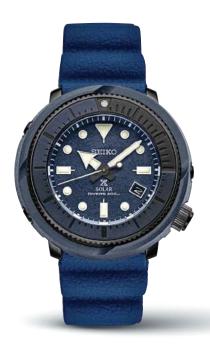

#### SRPE05

45.0mm. 21,600 vibrations per hour. 41-hour power reserve. Ceramic bezel. Magnified day/date calendar. Patterned dial. Silicone strap. \$595

SRPE05 | 45.0mm | \$595

SRPE03 | 45.0mm | \$625

SRPD21 | 45.0mm | \$525 SPECIAL EDITION

0 29665 19722

SRPD11 | 45.0mm | \$575 SPECIAL EDITION

SRPE93 | 45.0mm | \$495

SRPC44 | 45.0mm | \$525

SRPC91 | 45.0mm | \$495 SPECIAL EDITION