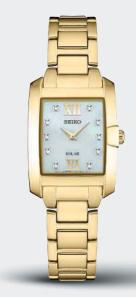

**DIAMONDS** 

SRZ529

30.0mm. Cabochon crown. Blue hands. \$475

SRZ531

30.0mm. Cabochon crown. \$475

SRZ532

30.0mm. Cabochon crown. \$525

SRZ534