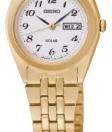

#### SSG015

44.0mm. Radio controlled. 6-month power reserve once fully charged. Power save function. Date calendar. Leather strap. **\$595** 

RΛDIO SYNC SOLΛR Radio Sync Solar technology automatically adjusts the time and date by radio signals received from atomic clocks positioned throughout the world, delivering superior