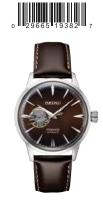

#### SRPE37

44.0mm. 21,600 vibrations per hour. 41-hour power reserve. Ceramic bezel. Magnified date calendar. Patterned dial. Silicone strap. \$595

#### SRPE35

44.0mm. 21,600 vibrations per hour. 41-hour power reserve. Ceramic bezel. Magnified date calendar. Patterned dial. \$625