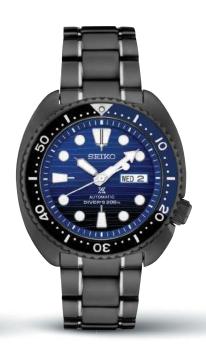

#### SRPE33 SPECIAL EDITION

44.0mm. 21,600 vibrations per hour. 41-hour power reserve. Ceramic bezel. Magnified date calendar. Manta Ray patterned dial. **s625** 

#### SRPE37

44.0mm. 21,600 vibrations per hour. 41-hour power reserve. Ceramic bezel. Magnified date calendar. Patterned dial. Silicone strap. \$595