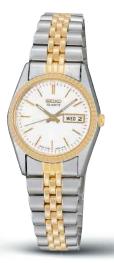

#### SRPC07

44.0mm. 21,600 vibrations per hour. 41-hour power reserve. Date calendar. \$525

44.0mm. 21,600 vibrations per hour. 41-hour power reserve. Date calendar. \$525

Replaces SRPB51 starting in August 2020