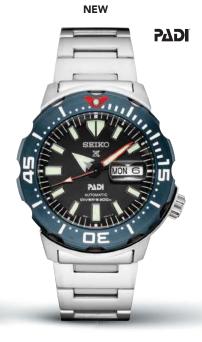

#### SRPE99 PADI SPECIAL EDITION

45.0mm. 21,600 vibrations per hour. 41-hour power reserve. Day/date calendar. \$550

Replaces SRPA21 starting in August 2020

#### PADI SPECIAL EDITION

44.0mm. 21,600 vibrations per hour. 41-hour power reserve. Date calendar. Wave patterned dial. \$550

Replaces SRPB99 starting in August 2020

SγDI