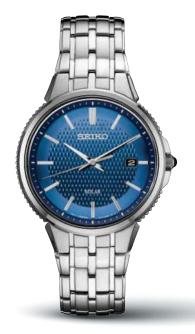

#### SRPE19

40.5mm. 21,600 vibrations per hour. 41-hour power reserve. Date calendar. Sunray dial with pressed pattern and gloss finish. \$450

#### SRPE17

40.5mm. 21,600 vibrations per hour. 41-hour power reserve. Date calendar. Sunray dial with pressed pattern and gloss finish. \$450

#### SRPE15

40.5mm. 21,600 vibrations per hour. 41-hour power reserve. Date calendar. Sunray dial with pressed pattern and gloss finish. \$450

33.8mm. 21,600 vibrations

reserve. Date calendar. Sunray

dial with pressed pattern and