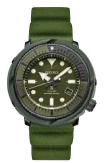

#### SRPE39 SPECIAL EDITION

45.0mm. 21,600 vibrations per hour. 41-hour power reserve. Ceramic bezel. Magnified day/date calendar. Manta Ray patterned dial. \$625