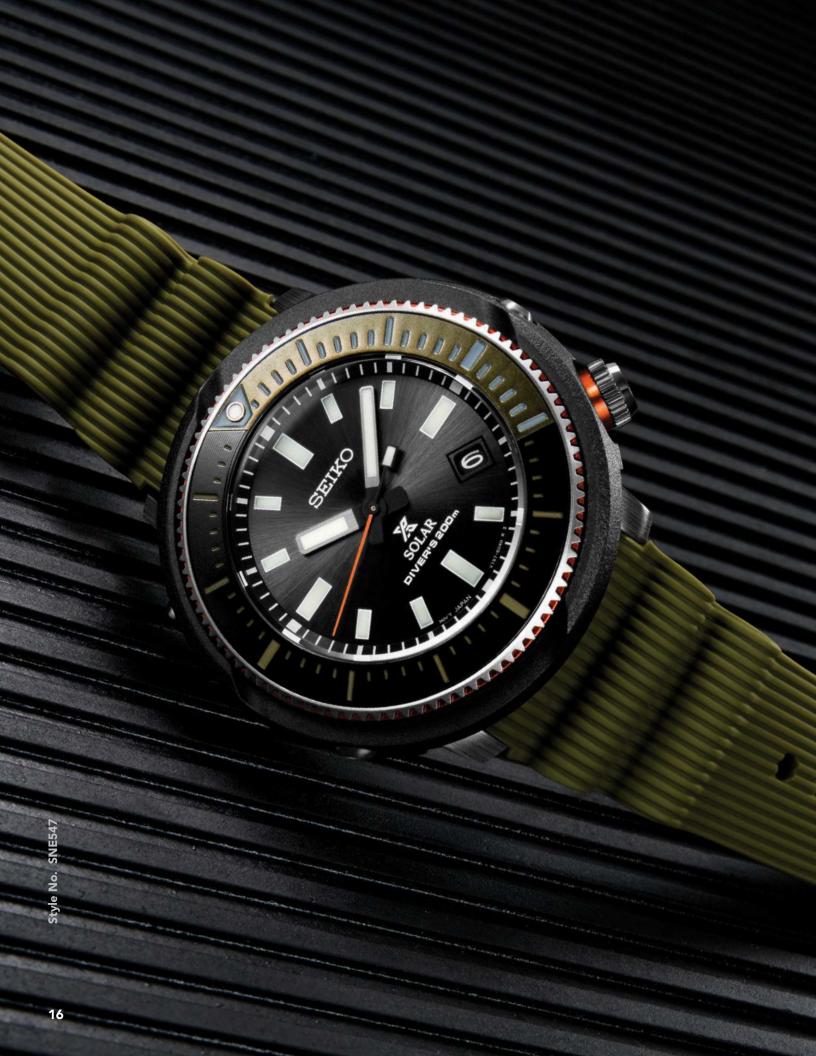

#### SNE547

46.7mm. 10-month power reserve once fully charged. Date calendar. Lightweight matte black case. Green silicone strap. \$450