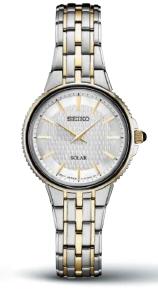

# **Unmistakably Elegant**

Designed to dazzle – with unmistakable style and round-the-clock reliability, the Diamond Collection offers the perfect dash of brilliance for any occasion. With beautifully hand-set stones, intricately linked bracelets, and such graceful touches as one-of-a-kind mother-of-pearl dials and cabochon crowns, each provides assured elegance. From elaborate classics for sparkling evenings to contemporary models for all-day glamour, the collection includes both solar-powered watches that harness light with no need for a battery change, as well as quartz designs offering a masterful blend of beauty and precision.

**DIAMONDS** 

SRZ529

30.0mm. Cabochon crown. Blue hands. \$475

SRZ531

30.0mm. Cabochon crown. \$475

SRZ532

30.0mm. Cabochon crown. \$525

SRZ534