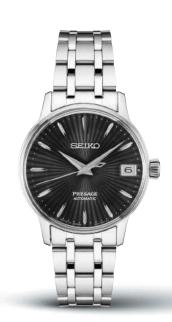

#### SRPF54

#### US EXCLUSIVE

33.8mm. 21,600 vibrations per hour. 41-hour power reserve. Date calendar. Dial with pressed pattern and gloss finish. \$525