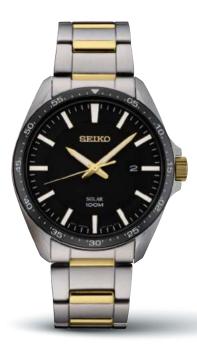

### SSC715

43.2mm. 6-month power reserve once fully charged. Date calendar. \$375