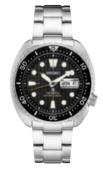

#### SRPE33 SPECIAL EDITION

44.0mm. 21,600 vibrations per hour. 41-hour power reserve. Ceramic bezel. Magnified date calendar. Manta Ray patterned dial. **s625** 

# Туре С

Place the pipe into the hole of the link, reassemble the links and insert the pin.

SRPE35 | 44.0mm | \$625

SRPB53 | 44.0mm | \$495

SRPE39 | 45.0mm | \$625 SPECIAL EDITION

0 29665 20338

SRPE07 | 45.0mm | \$595 SPECIAL EDITION