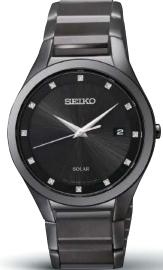

#### SRPE35

44.0mm. 21,600 vibrations per hour. 41-hour power reserve. Ceramic bezel. Magnified date calendar. Patterned dial. \$625