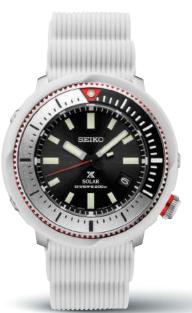

#### SNE545

46.7mm. 10-month power reserve once fully charged. Date calendar. Lightweight matte white case with matching silicone strap. \$450