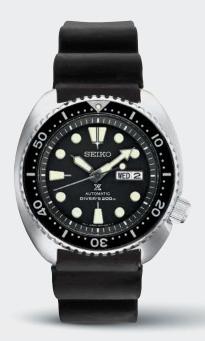

#### SRPE05

45.0mm. 21,600 vibrations per hour. 41-hour power reserve. Ceramic bezel. Magnified day/date calendar. Patterned dial. Silicone strap. \$595