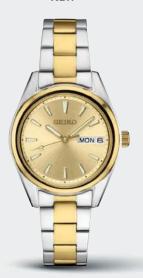

ial. Silicone strap. \$275



### SSB353

43.9mm. Retrograde style subdials. Date calendar. Patterned dial. Silicone strap. \$275



### SSB345

43.9mm. Retrograde style subdials. Date calendar. Patterned dial. \$315







### SSB325

43.9mm. Date calendar. Patterned dial. Silicone strap. \$235



# CHRONO LB





### SSB321

43.9mm. Date calendar. Patterned dial. \$285











SUR307 40.2mm. Date calendar. \$250 SG LB

SUR309 40.2mm. Date calendar. \$250 SG (LB)

SUR311 40.2mm. Date calendar. \$250

SG LB









SUR633 29.8mm. Date calendar. \$225





SUR636 29.8mm. Date calendar. \$275



LB 100

29.8mm. Date calendar. **\$295** 





SUR632

29.8mm. Date calendar. **\$275** 





SUR630

29.8mm. Date calendar. \$295











SUR351

29.8mm. Day/date calendar. \$225







NEW



SUR354

29.8mm. Day/date calendar.









### SUR629

29.2mm. Blue hands and Roman numerals. Cabochon crown. \$275





### SUR628 29.2mm. Cabochon crown. \$335





crown. \$335

Roman numerals. Cabochon





SUR391
29.0mm. Blue hands.
Cabochon crown. Patterned dial. Leather strap. \$250





SUR382 29.0mm. Cabochon crown. Patterned dial. §325





CHRONO S

SSB342 43.3mm. Date calendar. Patterned dial. Leather strap. \$295



SSB339 43.3mm. Date calendar. Patterned dial. \$265





**SGEH88** 40.4mm. Patterned dial. Leather strap. **\$220** 





**SXDG98** 28.7mm. Patterned dial. Leather strap. **\$220** 





SGEH89 40.6mm. Date calendar. \$215



SXDG99 28.7mm. Date calendar. \$215





**SGEH90** 40.6mm. Date calendar. **\$240** 



12 9 6 6

**SXDH02** 28.7mm. Date calendar. **s