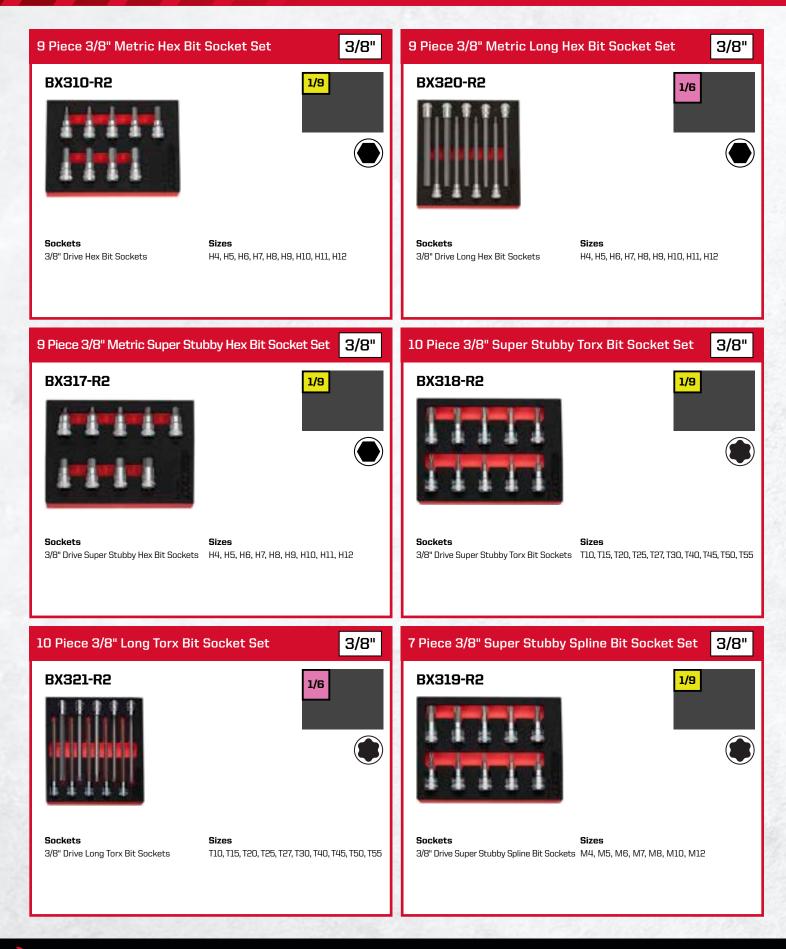

## 3/8" SOCKET SETS

| 55 Piece 1/4", 3/8" Metric &                                        | SAE Socket Set 1/4" 3/8"                                                                                                                                                                                                                                                                                                                                                                                                                                                                                                                                                                                                                                                                            | 29 Piece 3/8" Metric Sock               | et Set (12PT) 3/8'                               |
|---------------------------------------------------------------------|-----------------------------------------------------------------------------------------------------------------------------------------------------------------------------------------------------------------------------------------------------------------------------------------------------------------------------------------------------------------------------------------------------------------------------------------------------------------------------------------------------------------------------------------------------------------------------------------------------------------------------------------------------------------------------------------------------|-----------------------------------------|--------------------------------------------------|
|                                                                     |                                                                                                                                                                                                                                                                                                                                                                                                                                                                                                                                                                                                                                                                                                     | BX232-R2                                | Sizes                                            |
|                                                                     |                                                                                                                                                                                                                                                                                                                                                                                                                                                                                                                                                                                                                                                                                                     | 3/8" Drive 12PT Sockets (mm)            | 7, 8, 9, 10, 11, 12, 13, 14, 15, 16, 17, 18, 19, |
|                                                                     | and the second se | 5/0 Drive ILL 1 Sockets (mm)            | 20, 21, 22, 24                                   |
|                                                                     |                                                                                                                                                                                                                                                                                                                                                                                                                                                                                                                                                                                                                                                                                                     | 3/8" Drive Spark Plug Sockets (mm)      | 16, 21                                           |
| Sockets                                                             | Sizes                                                                                                                                                                                                                                                                                                                                                                                                                                                                                                                                                                                                                                                                                               | Adapters                                | 3/8"F - 1/2"M, 3/8"F - 1/4"M                     |
| 1/4" Drive 6PT Sockets (mm)                                         | 4, 4.5, 5, 5.5, 6, 7, 8, 9, 10, 11, 12, 13, 14                                                                                                                                                                                                                                                                                                                                                                                                                                                                                                                                                                                                                                                      |                                         |                                                  |
| -                                                                   | 4, 4.5, 5, 5.5, 6, 7, 8, 9, 10, 11, 12, 13, 14                                                                                                                                                                                                                                                                                                                                                                                                                                                                                                                                                                                                                                                      | Bit Coupler                             | 3/8" x 5/16"                                     |
| 1/4" Drive 6PT Sockets (in)                                         | 3/8, 3/16, 7/32, 1/4, 9/32, 5/16, 11/32,                                                                                                                                                                                                                                                                                                                                                                                                                                                                                                                                                                                                                                                            |                                         | 3/8" Drive 90T Ratchet Handle                    |
|                                                                     | 3/8, 7/16, 15/32, 1/2, 9/16                                                                                                                                                                                                                                                                                                                                                                                                                                                                                                                                                                                                                                                                         |                                         | 3/8" Drive Sliding T-Handle                      |
| l/4" Drive 12PT Deep Sockets (in)                                   |                                                                                                                                                                                                                                                                                                                                                                                                                                                                                                                                                                                                                                                                                                     |                                         | 3/8" Drive Universal Joint                       |
|                                                                     | 3/8, 7/16, 1/2, 9/16                                                                                                                                                                                                                                                                                                                                                                                                                                                                                                                                                                                                                                                                                | Accessories                             | 1/4" Drive Universal Joint                       |
| /4" Drive Hex Bit Socket (mm)<br>/4" Drive Slotted Bit Sockets (mm) | 2.5, 3, 4, 5, 6, 7, 8                                                                                                                                                                                                                                                                                                                                                                                                                                                                                                                                                                                                                                                                               |                                         | 3/8" Drive Extension Bars 3", 6", 10"            |
| /4" Drive Phillips Bit Sockets                                      | 3, 4, 4,3, 3.3, 8, 8<br>PHO, PH1, PH2, PH3, PH4                                                                                                                                                                                                                                                                                                                                                                                                                                                                                                                                                                                                                                                     |                                         | 3/8" Drive Magnetic Extension Bar 45m            |
| 1/4" Drive Pozi Bit Sockets                                         | PZO, PZ1, PZ2, PZ3                                                                                                                                                                                                                                                                                                                                                                                                                                                                                                                                                                                                                                                                                  |                                         |                                                  |
| L/4" Drive Torx Bit Sockets                                         | 720, 721, 722, 723<br>T8, T10, T15, T20, T25, T27, T30, T40                                                                                                                                                                                                                                                                                                                                                                                                                                                                                                                                                                                                                                         |                                         |                                                  |
| L/4" Drive Extension Bars                                           | 2" (50mm), 4" (100mm), 6" (150mm)                                                                                                                                                                                                                                                                                                                                                                                                                                                                                                                                                                                                                                                                   | 29 Piece 3/8" Metric Socke              | et Set (6PT) 3/8                                 |
| ./4" Drive Sliding T-handle                                         | 115mm                                                                                                                                                                                                                                                                                                                                                                                                                                                                                                                                                                                                                                                                                               |                                         |                                                  |
| ./4" Drive Spinner Handle                                           | 11011111                                                                                                                                                                                                                                                                                                                                                                                                                                                                                                                                                                                                                                                                                            | BX497-R2                                | 1/0                                              |
| ./4" Drive Universal Joint                                          |                                                                                                                                                                                                                                                                                                                                                                                                                                                                                                                                                                                                                                                                                                     | 000000000000000000000000000000000000000 | 1/3                                              |
| 3/8" Drive 12PT Sockets (mm)<br>3/8" Drive 12PT Sockets (in)        | 6, 7, 8, 9, 10, 11, 12, 13, 14, 15, 16, 17, 18,<br>19, 20, 21, 22, 24<br>1/4, 5/16, 3/8, 7/16, 1/2, 9/16, 5/8, 11/16,                                                                                                                                                                                                                                                                                                                                                                                                                                                                                                                                                                               |                                         |                                                  |
|                                                                     | 3/4, 13/16, 7/8, 15/16                                                                                                                                                                                                                                                                                                                                                                                                                                                                                                                                                                                                                                                                              | Sockets                                 | Sizes                                            |
| 3/8" Drive 12PT Deep Sockets (mm)                                   | 6, 7, 8, 9, 10, 11, 12, 13, 14, 15, 16, 17, 18,<br>19, 20, 21, 22, 24                                                                                                                                                                                                                                                                                                                                                                                                                                                                                                                                                                                                                               | 3/8" Drive 6PT Sockets (mm)             | 7, 8, 9, 10, 11, 12, 13, 14, 15, 16, 17, 18, 19, |
| 3/8" Drive 12PT Deep Sockets (in)                                   | 1/4, 5/16, 3/8, 7/16, 1/2, 9/16, 5/8, 11/16,<br>3/4, 13/16, 7/8, 15/16                                                                                                                                                                                                                                                                                                                                                                                                                                                                                                                                                                                                                              | 3/8" Drive Spark Plug Sockets (mm)      | 20, 21, 22, 24<br>16, 21                         |
| 3/8" Drive Extension Bars                                           | 3" (75mm), 6" (150mm), 10" (250mm)                                                                                                                                                                                                                                                                                                                                                                                                                                                                                                                                                                                                                                                                  | Adapters                                | 3/8"F - 1/2"M, 3/8"F - 1/4"M                     |
| B/8" Drive Sliding T-Handle                                         | 165mm                                                                                                                                                                                                                                                                                                                                                                                                                                                                                                                                                                                                                                                                                               | Bit Coupler                             | 3/8" x 5/16"                                     |
| 8/8" Drive Spark Plug Sockets                                       | 5/8", 13/16"                                                                                                                                                                                                                                                                                                                                                                                                                                                                                                                                                                                                                                                                                        |                                         | 3/8" Drive 90T Ratchet Handle                    |
| 8/8" Drive Universal Joint                                          |                                                                                                                                                                                                                                                                                                                                                                                                                                                                                                                                                                                                                                                                                                     |                                         | 3/8" Drive Sliding T-Handle                      |
| Ratchets (w/o Quick Release)                                        | 1/4" 90T, 3/8" 90T                                                                                                                                                                                                                                                                                                                                                                                                                                                                                                                                                                                                                                                                                  |                                         | -<br>3/8" Drive Universal Joint                  |
| Adapters                                                            | 1/4"F x 3/8"M, 3/8"F x 1/4"M                                                                                                                                                                                                                                                                                                                                                                                                                                                                                                                                                                                                                                                                        | Accessories                             | 1/4" Drive Universal Joint                       |
| ,                                                                   |                                                                                                                                                                                                                                                                                                                                                                                                                                                                                                                                                                                                                                                                                                     |                                         | 3/8" Drive Extension Bars 3", 6", 10"            |
|                                                                     |                                                                                                                                                                                                                                                                                                                                                                                                                                                                                                                                                                                                                                                                                                     |                                         |                                                  |
|                                                                     |                                                                                                                                                                                                                                                                                                                                                                                                                                                                                                                                                                                                                                                                                                     |                                         | 3/8" Drive Magnetic Extension Bar 45m            |