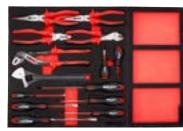

#### 14 Piece Screwdriver & Pliers Set

| Pliers                            | Siz |
|-----------------------------------|-----|
| Combination Pliers                | 7"  |
| Long Nose Pliers                  | 8"  |
| Bent Nose Pliers                  | 8"  |
| Paw Adjustable Wrench             | 10  |
| Groove Joint Water Pump Pliers    | 10  |
| Heavy Duty Diagonal Cutter Pliers | 7"  |
| Slotted Screwdrivers (mm)         | SL  |
| Phillips Screwdrivers (mm)        | PH  |
|                                   |     |

**3** Section Divider

1/4"

3/8"

1/2"

1/3