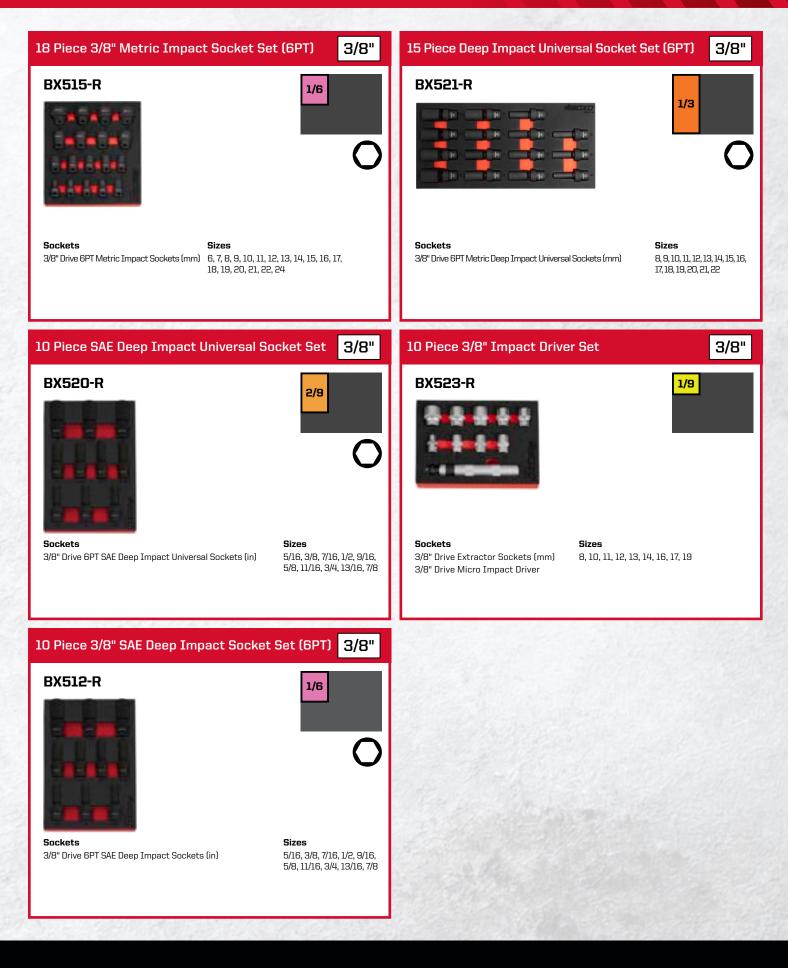

|
| BX336-R2 1/9                                                                                                                              | BX337-R2 1/6                                                                                                                                            |
| 1/4" F - 3/8' M<br>3/8" F - 1/4' M<br>Adapters 3/8" F - 1/2" M<br>1/2" F - 3/8" M<br>1/2" F - 3/4" M<br>3/4" F - 1/2" M                   | 1/4" Drive Extension Bar 2" (50mm)<br>1/4" Drive Extension Bar 4" (100mm)<br>1/4" Drive Extension Bar 6" (150mm)<br>1/4" Drive Extension Bar 8" (200mm) |

## **RATCHET AND EXTENSION SETS**





## **IMPACT SOCKET SETS**



## **IMPACT SOCKET SETS**





## **IMPACT SOCKET SETS**



| 16 Piece Metric Combination Wrench Set                                                                                                                                    | 19 Piece Metric Combination Wrench Set                                                                                                                                 |
|---------------------------------------------------------------------------------------------------------------------------------------------------------------------------|------------------------------------------------------------------------------------------------------------------------------------------------------------------------|
| BX006-R2