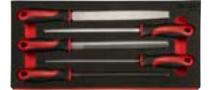

#### **5** Piece Steel File Set

8" Tapered flat bastard cut 8" Tapered half round bastard cut 8" Round bastard cut

8" Tapered square bastard cut

8" Tapered triangle bastard cut