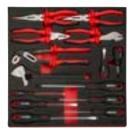

#### 14 Piece Screwdriver & Pliers Set

| Pliers                            | Siz |
|-----------------------------------|-----|
| Combination Pliers                | 7"  |
| Long Nose Pliers                  | 8"  |
| Bent Nose Pliers                  | 8"  |
| Paw Adjustable Wrench             | 10  |
| Groove Joint Water Pump Pliers    | 10  |
| Heavy Duty Diagonal Cutter Pliers | 7"  |
| Slotted Screwdrivers (mm)         | SL  |
| Phillips Screwdrivers (mm)        | PH  |
|                                   |     |

#### 14 Piece Screwdriver & Pliers Set

| Long Nose Pliers                  |  |
|-----------------------------------|--|
| Bent Nose Pliers                  |  |
| Paw Adjustable Wrench             |  |
| Groove Joint Water Pump Pliers    |  |
| Heavy Duty Diagonal Cutter Pliers |  |
| Slotted Screwdrivers (mm)         |  |
| Phillips Screwdrivers (mm)        |  |
| 3 Section Divider                 |  |

#### 14 Piece Screwdriver & Pliers Set

#### Pliers Combination Pliers Long Nose Pliers