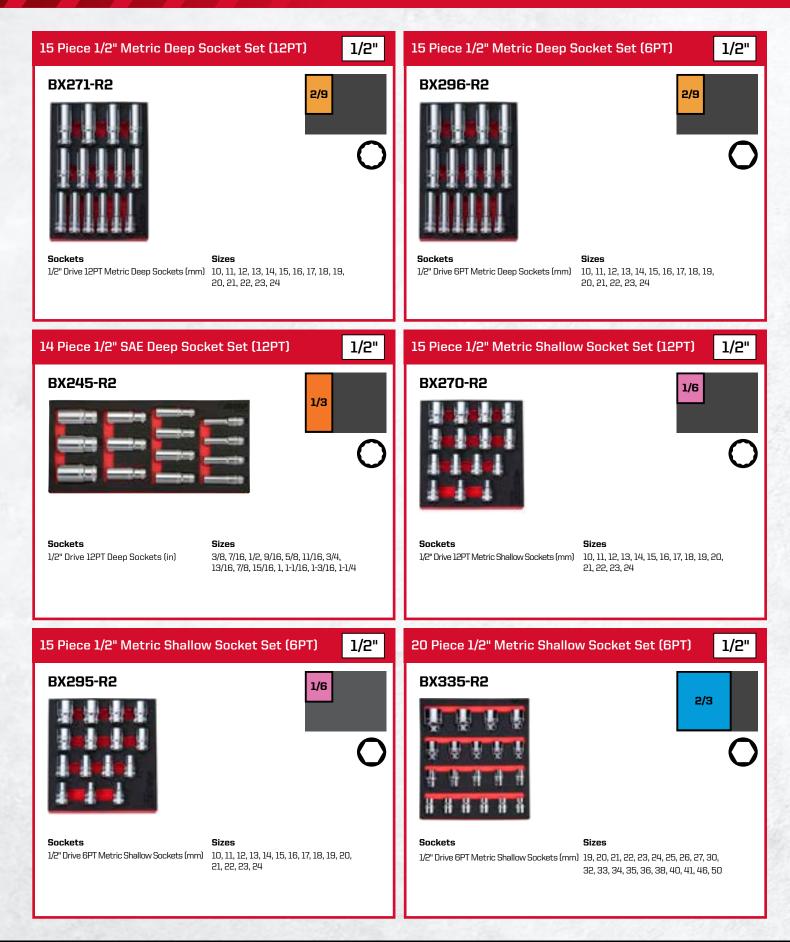

## 1/4" SOCKET SETS

| 13 Piece 1/4" Metric Shallow Socket Set (12PT) 1/4"                                                                                                                                                                                                                                                                                                                                                                                                                                                                                                                                                                                                                                                                                                                                                                                                                                                                                                                                                                                                                                                                                                                                                                                                                                                                                                                                                                                                                                                                                                                                                                                                                                                                                                                                                                                                                                                                                                                                                                                                                                               | 13 Piece 1/4" Metric Deep Socket Set (12PT) 1/4"                                                                                                                                                                                                                                                                                                                                                                                                                                                                                                                                                                                                                                                                                                                                                                                                                                                                                                                                                                                                                                                                                                                                                                                                                                                                                                                                                                                                                                                                                                                                                                                                                                                                                                                                                                                                                                                                                                                                                                                                             |
|---------------------------------------------------------------------------------------------------------------------------------------------------------------------------------------------------------------------------------------------------------------------------------------------------------------------------------------------------------------------------------------------------------------------------------------------------------------------------------------------------------------------------------------------------------------------------------------------------------------------------------------------------------------------------------------------------------------------------------------------------------------------------------------------------------------------------------------------------------------------------------------------------------------------------------------------------------------------------------------------------------------------------------------------------------------------------------------------------------------------------------------------------------------------------------------------------------------------------------------------------------------------------------------------------------------------------------------------------------------------------------------------------------------------------------------------------------------------------------------------------------------------------------------------------------------------------------------------------------------------------------------------------------------------------------------------------------------------------------------------------------------------------------------------------------------------------------------------------------------------------------------------------------------------------------------------------------------------------------------------------------------------------------------------------------------------------------------------------|--------------------------------------------------------------------------------------------------------------------------------------------------------------------------------------------------------------------------------------------------------------------------------------------------------------------------------------------------------------------------------------------------------------------------------------------------------------------------------------------------------------------------------------------------------------------------------------------------------------------------------------------------------------------------------------------------------------------------------------------------------------------------------------------------------------------------------------------------------------------------------------------------------------------------------------------------------------------------------------------------------------------------------------------------------------------------------------------------------------------------------------------------------------------------------------------------------------------------------------------------------------------------------------------------------------------------------------------------------------------------------------------------------------------------------------------------------------------------------------------------------------------------------------------------------------------------------------------------------------------------------------------------------------------------------------------------------------------------------------------------------------------------------------------------------------------------------------------------------------------------------------------------------------------------------------------------------------------------------------------------------------------------------------------------------------|
| BX254-R2         1/9           Image: Sockets         Image: Sockets           1/4" Drive 12PT Shallow Sockets (mm)         Sizes           4,455,5,55,6,7,8,9,10,11,12,13,14                                                                                                                                                                                                                                                                                                                                                                                                                                                                                                                                                                                                                                                                                                                                                                                                                                                                                                                                                                                                                                                                                                                                                                                                                                                                                                                                                                                                                                                                                                                                                                                                                                                                                                                                                                                                                                                                                                                     | BX255-R21/9Image: Display big                                                                                                                                                                                                                                                                                                                                                                                                                                                                                                                                                                                                                                                                                                                                                                                                                                                                                                                                                                                                                                                                                                                                                                                                                                                                                                                                                                                                                                                                                                                                                                                                                                                                                                                                                                                                                                                                                                                                                                                            |
| 13 Piece 1/4" Metric Shallow Socket Set (6PT) 1/4"                                                                                                                                                                                                                                                                                                                                                                                                                                                                                                                                                                                                                                                                                                                                                                                                                                                                                                                                                                                                                                                                                                                                                                                                                                                                                                                                                                                                                                                                                                                                                                                                                                                                                                                                                                                                                                                                                                                                                                                                                                                | 13 Piece 1/4" Metric Deep Socket Set (6PT) 1/4"                                                                                                                                                                                                                                                                                                                                                                                                                                                                                                                                                                                                                                                                                                                                                                                                                                                                                                                                                                                                                                                                                                                                                                                                                                                                                                                                                                                                                                                                                                                                                                                                                                                                                                                                                                                                                                                                                                                                                                                                              |
| BX259-R2         1/9           Image: Sockets         Image: Sockets           1/4" Drive 6PT Shallow Sockets (mm)         Sizes           4.45, 5, 55, 6, 7, 8, 9, 10, 11, 12, 13, 14                                                                                                                                                                                                                                                                                                                                                                                                                                                                                                                                                                                                                                                                                                                                                                                                                                                                                                                                                                                                                                                                                                                                                                                                                                                                                                                                                                                                                                                                                                                                                                                                                                                                                                                                                                                                                                                                                                            | Sockets       1/9         1/10       1/10         1/10       1/10         1/10       1/10         1/10       1/10         1/10       1/10         1/10       1/10         1/10       1/10         1/10       1/10         1/10       1/10         1/10       1/10         1/10       1/10         1/10       1/10         1/10       1/10         1/10       1/10         1/10       1/10         1/10       1/10         1/10       1/10         1/10       1/10         1/10       1/10         1/10       1/10         1/10       1/10         1/10       1/10         1/10       1/10         1/10       1/10         1/10       1/10         1/10       1/10         1/10       1/10         1/10       1/10         1/10       1/10         1/10       1/10         1/10       1/10         1/10       1/10         1/10       1/10         1/10                                                                                                                                                                                                                                                                                                                                                                                                                                                                                                                                                                                                                                                                                                                                                                                                                                                                                                                                                                                                                                                                                                                                                                                                       |
| 13 Piece 1/4" Spline Socket Set 1/4"                                                                                                                                                                                                                                                                                                                                                                                                                                                                                                                                                                                                                                                                                                                                                                                                                                                                                                                                                                                                                                                                                                                                                                                                                                                                                                                                                                                                                                                                                                                                                                                                                                                                                                                                                                                                                                                                                                                                                                                                                                                              | 13 Piece 10mm Rescue Tool Kit         1/4"         3/8"         1/2"                                                                                                                                                                                                                                                                                                                                                                                                                                                                                                                                                                                                                                                                                                                                                                                                                                                                                                                                                                                                                                                                                                                                                                                                                                                                                                                                                                                                                                                                                                                                                                                                                                                                                                                                                                                                                                                                                                                                                                                         |
| BX2B2-R2   Image: stress of the stress of t | BX550-R       1/6         Image: start of the start of t |