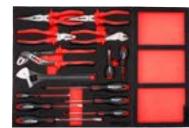

#### 14 Piece Screwdriver & Pliers Set

| Pliers                            | Siz |
|-----------------------------------|-----|
| Combination Pliers                | 7"  |
| Long Nose Pliers                  | 8"  |
| Bent Nose Pliers                  | 8"  |
| Paw Adjustable Wrench             | 10  |
| Groove Joint Water Pump Pliers    | 10  |
| Heavy Duty Diagonal Cutter Pliers | 7"  |
| Slotted Screwdrivers (mm)         | SL  |
| Phillips Screwdrivers (mm)        | PH  |
|                                   |     |

#### 14 Piece Screwdriver & Pliers Set

| Long Nose Pliers                  |  |
|-----------------------------------|--|
| Bent Nose Pliers                  |  |
| Paw Adjustable Wrench             |  |
| Groove Joint Water Pump Pliers    |  |
| Heavy Duty Diagonal Cutter Pliers |  |
| Slotted Screwdrivers (mm)         |  |
| Phillips Screwdrivers (mm)        |  |
| 3 Section Divider                 |  |

#### 14 Piece Screwdriver & Pliers Set

#### Pliers Combination Pliers Long Nose Pliers