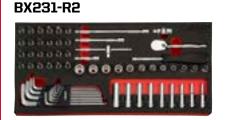

#### 217 Piece Metric and SAE Master Tool Set

#### **BXE005A-R2**

155 Piece 1/4" & 3/8" Drive 6PT Shallow 12PT Deep Metric & SAE Socket Set

Sizes

#### Sockets

1/4" Drive 6PT Sockets (mm) 1/4" Drive 6PT Sockets (in)

1/4" Drive Hex Bit Socket (mm) 1/4" Drive Slotted Bit Sockets (mm) 3, 4, 4,5, 5.5, 6, 8 1/4" Drive Phillips Bit Sockets 1/4" Drive Pozi Bit Sockets 1/4" Drive Torx Bit Sockets 1/4" Drive Extension Bars 1/4" Drive Sliding T-handle 1/4" Drive Spinner Handle 1/4" Drive Universal Joint 3/8" Drive 12PT Sockets (mm)

3/8" Drive 12PT Sockets (in)

3/8" Drive 12PT Deep Sockets (mm)

3/8" Drive 12PT Deep Sockets (in)

3/8" Drive Extension Bars 3/8" Drive Sliding T-Handle 3/8" Drive Spark Plug Sockets 3/8" Drive Universal Joint Ratchets (w/o Quick Release) Adapters

1/4" Drive 12PT Deep Sockets (mm) 4, 4.5, 5, 5.5, 6, 7, 8, 9, 10, 11, 12, 13, 14 3/8. 3/16. 7/32. 1/4. 9/32. 5/16. 11/32. 3/8, 7/16, 15/32, 1/2, 9/16 1/4" Drive 12PT Deep Sockets (in) 3/16, 7/32, 1/4, 9/32, 5/16, 11/32, 3/8, 7/16, 1/2, 9/16 2.5, 3, 4, 5, 6, 7, 8 PHO, PH1, PH2, PH3, PH4 PZO, PZ1, PZ2, PZ3 T8, T10, T15, T20, T25, T27, T30, T40 2" (50mm), 4" (100mm), 6" (150mm) 115mm

4, 4.5, 5, 5.5, 6, 7, 8, 9, 10, 11, 12, 13, 14

|   | 6, 7, 8, 9, 10, 11, 12, 13, 14, 15, 16, 17, 18, |
|---|-------------------------------------------------|
|   | 19, 20, 21, 22, 24                              |
|   | 1/4, 5/16, 3/8, 7/16, 1/2, 9/16, 5/8, 11/16,    |
|   | 3/4, 13/16, 7/8, 15/16                          |
| ) | 6, 7, 8, 9, 10, 11, 12, 13, 14, 15, 16, 17, 18, |
|   | 19, 20, 21, 22, 24                              |
|   | 1/4, 5/16, 3/8, 7/16, 1/2, 9/16, 5/8, 11/16,    |
|   | 3/4, 13/16, 7/8, 15/16                          |
|   | 3" (75mm), 6" (150mm), 10" (250mm)              |
|   | 165mm                                           |
|   | 5/8", 13/16"                                    |
|   |                                                 |

1/4" 90T, 3/8" 90T 1/4"F x 3/8"M, 3/8"F x 1/4"M