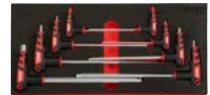

#### 8 Piece Metric 2 Way T-Handle Ball Hex Key Set

Hex Keys T-Handle Ball Point Hex Wrenches (mm)

Sizes H2, H2.5, H3, H4, H5, H6, H8, H10

#### 9 Piece Torx 2 Way T-Handle Key Set

Hex Keys T-Handle Torx Wrenches

Sizes T10, T15, T20, T25, T27, T30, T40, T45, T50

Auto Center Punch

53×500 5x135 135 mm