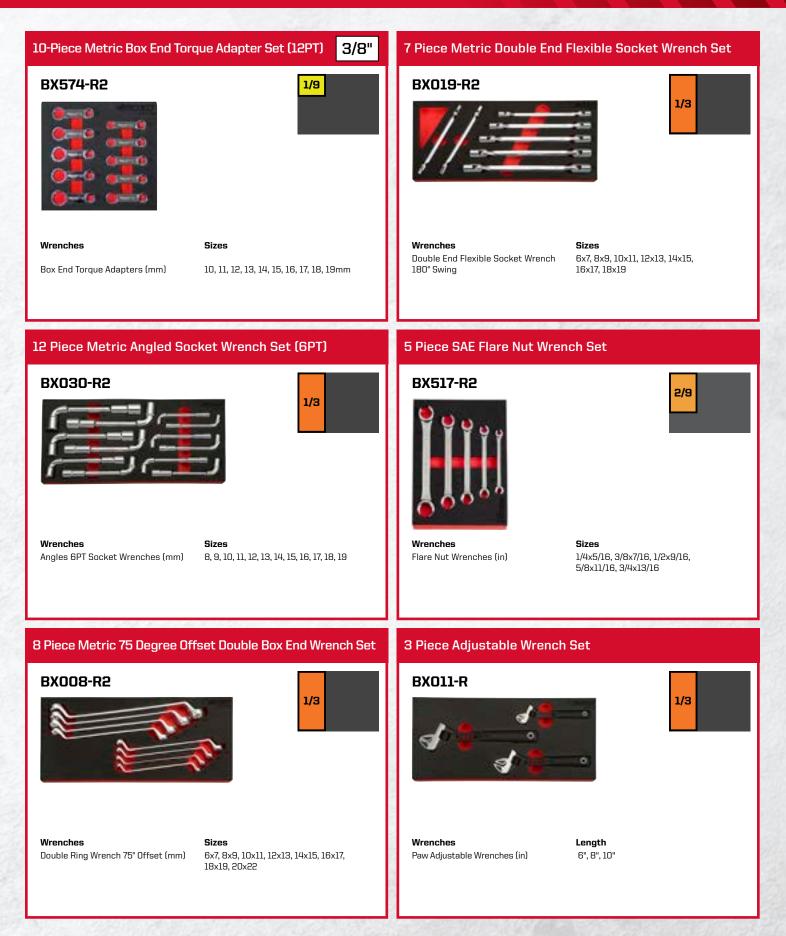

|  |  |
| BX534-R2                                                                                                                                 | BX006S-R2                                                                                                                                                                                           |  |  |
| Wrenches         Sizes           Flex Head Reversible 100T Ratcheting Wrenches (mm)         8, 9, 10, 11, 12, 13, 14, 15, 16, 17, 18, 19 | Wrenches         Sizes           Combination Wrenches (in)         1/4, 5/16, 11/32, 3/8, 7/16, 1/2, 9/16, 5/8, 11/16, 3/4, 13/16, 7/8, 15/16                                                       |  |  |











## **SCREWDRIVER SETS**



## **SCREWDRIVER SETS**





## **HEX KEY SETS**



## **PLIER SETS**

| 4 Piece Plier Set                                                                                                                                                                                                             | 4 Piece Groove Joint Water Pump Plier Set                                                                                                                      |  |
|-------------------------------------------------------------------------------------------------------------------------------------------------------------------------------------------------------------------------------|---------------------------------------------------------------------------------