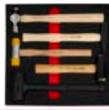

#### **5** Piece Hammer Set

#### Sizes

6, 7, 8, 9, 10, 11, 12, 13, 14, 15, 16, 17, 18, 19, 22, 24 1/4, 5/16, 11/32, 3/8, 7/16, 1/2, 9/16, 5/8, 11/16, 3/4, 13/16, 7/8, 15/16, 1 1.5. 2. 2.5. 3. 4. 5. 6. 8. 10

1/16, 5/64, 3/32, 1/8, 5/32, 3/16, 1/4, 5/16, 3/8

Engineer Hammer 500g Interchangeable Double Soft Face Hammer 35mm Dead Blow Hammer 55mm Club Hammer 2.5LB Ball Peen Hammer 16 oz