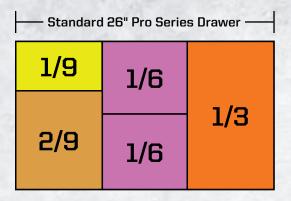

| Color | Foam Dimension In Inches     |
|-------|------------------------------|
| 1/9   | 7-3/8 x 5-1/4 x 1-1/4        |
| 1/6   | 7-3/8 x 7-13/16 x 1-1/4      |
| 2/9   | 7-3/8 x 10-1/2 x 1-1/4       |
| 1/3   | 7-3/8 x 15-11/16 x 1-1/4     |
| 2/3   | 14-13/16 x 15-11/16 x 1-9/16 |
| 3/3   | 22-3/8 x 15-11/15 x 1-1/4    |