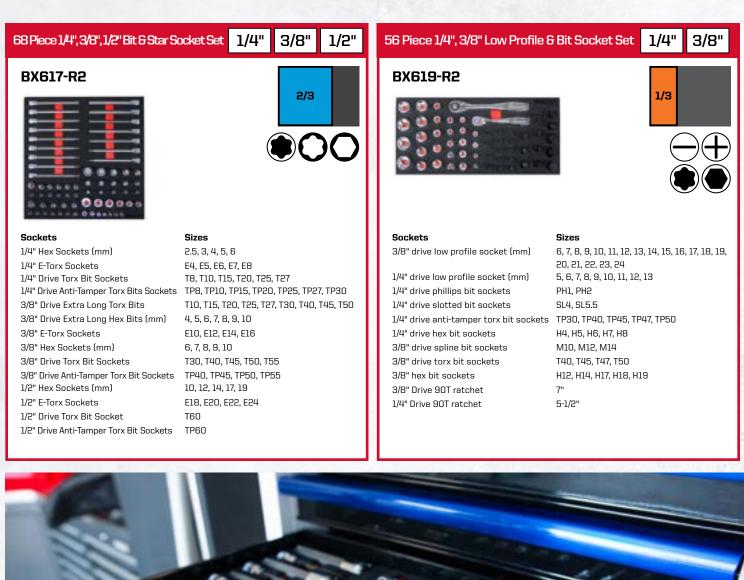

## 3/8" SOCKET SETS

| 55 Piece 1/4", 3/8" Metric &                                        | SAE Socket Set 1/4" 3/8"                                                                                                                                                                                                                                                                                                                                                                                                                                                                                                                                                                                                                                                                            | 29 Piece 3/8" Metric Sock               | et Set (12PT) 3/8'                               |
|---------------------------------------------------------------------|-----------------------------------------------------------------------------------------------------------------------------------------------------------------------------------------------------------------------------------------------------------------------------------------------------------------------------------------------------------------------------------------------------------------------------------------------------------------------------------------------------------------------------------------------------------------------------------------------------------------------------------------------------------------------------------------------------|-----------------------------------------|--------------------------------------------------|
|                                                                     |                                                                                                                                                                                                                                                                                                                                                                                                                                                                                                                                                                                                                                                                                                     | BX232-R2                                | Sizes                                            |
|                                                                     |                                                                                                                                                                                                                                                                                                                                                                                                                                                                                                                                                                                                                                                                                                     | 3/8" Drive 12PT Sockets (mm)            | 7, 8, 9, 10, 11, 12, 13, 14, 15, 16, 17, 18, 19, |
|                                                                     | and the second se | 5/0 Drive ILL 1 Sockets (mm)            | 20, 21, 22, 24                                   |
|                                                                     |                                                                                                                                                                                                                                                                                                                                                                                                                                                                                                                                                                                                                                                                                                     | 3/8" Drive Spark Plug Sockets (mm)      | 16, 21                                           |
| Sockets                                                             | Sizes                                                                                                                                                                                                                                                                                                                                                                                                                                                                                                                                                                                                                                                                                               | Adapters                                | 3/8"F - 1/2"M, 3/8"F - 1/4"M                     |
| 1/4" Drive 6PT Sockets (mm)                                         | 4, 4.5, 5, 5.5, 6, 7, 8, 9, 10, 11, 12, 13, 14                                                                                                                                                                                                                                                                                                                                                                                                                                                                                                                                                                                                                                                      |                                         |                                                  |
| -                                                                   | 4, 4.5, 5, 5.5, 6, 7, 8, 9, 10, 11, 12, 13, 14                                                                                                                                                                                                                                                                                                                                                                                                                                                                                                                                                                                                                                                      | Bit Coupler                             | 3/8" x 5/16"                                     |
| 1/4" Drive 6PT Sockets (in)                                         | 3/8, 3/16, 7/32, 1/4, 9/32, 5/16, 11/32,                                                                                                                                                                                                                                                                                                                                                                                                                                                                                                                                                                                                                                                            |                                         | 3/8" Drive 90T Ratchet Handle                    |
|                                                                     | 3/8, 7/16, 15/32, 1/2, 9/16                                                                                                                                                                                                                                                                                                                                                                                                                                                                                                                                                                                                                                                                         |                                         | 3/8" Drive Sliding T-Handle                      |
| l/4" Drive 12PT Deep Sockets (in)                                   |                                                                                                                                                                                                                                                                                                                                                                                                                                                                                                                                                                                                                                                                                                     |                                         | 3/8" Drive Universal Joint                       |
|                                                                     | 3/8, 7/16, 1/2, 9/16                                                                                                                                                                                                                                                                                                                                                                                                                                                                                                                                                                                                                                                                                | Accessories                             | 1/4" Drive Universal Joint                       |
| /4" Drive Hex Bit Socket (mm)<br>/4" Drive Slotted Bit Sockets (mm) | 2.5, 3, 4, 5, 6, 7, 8                                                                                                                                                                                                                                                                                                                                                                                                                                                                                                                                                                                                                                                                               |                                         | 3/8" Drive Extension Bars 3", 6", 10"            |
| /4" Drive Phillips Bit Sockets                                      | 3, 4, 4,3, 3.3, 8, 8<br>PHO, PH1, PH2, PH3, PH4                                                                                                                                                                                                                                                                                                                                                                                                                                                                                                                                                                                                                                                     |                                         | 3/8" Drive Magnetic Extension Bar 45m            |
| 1/4" Drive Pozi Bit Sockets                                         | PZO, PZ1, PZ2, PZ3                                                                                                                                                                                                                                                                                                                                                                                                                                                                                                                                                                                                                                                                                  |                                         |                                                  |
| L/4" Drive Torx Bit Sockets                                         | 720, 721, 722, 723<br>T8, T10, T15, T20, T25, T27, T30, T40                                                                                                                                                                                                                                                                                                                                                                                                                                                                                                                                                                                                                                         |                                         |                                                  |
| L/4" Drive Extension Bars                                           | 2" (50mm), 4" (100mm), 6" (150mm)                                                                                                                                                                                                                                                                                                                                                                                                                                                                                                                                                                                                                                                                   | 29 Piece 3/8" Metric Socke              | et Set (6PT) 3/8                                 |
| ./4" Drive Sliding T-handle                                         | 115mm                                                                                                                                                                                                                                                                                                                                                                                                                                                                                                                                                                                                                                                                                               |                                         |                                                  |
| ./4" Drive Spinner Handle                                           | 11011111                                                                                                                                                                                                                                                                                                                                                                                                                                                                                                                                                                                                                                                                                            | BX497-R2                                | 1/0                                              |
| ./4" Drive Universal Joint                                          |                                                                                                                                                                                                                                                                                                                                                                                                                                                                                                                                                                                                                                                                                                     | 000000000000000000000000000000000000000 | 1/3                                              |
| 3/8" Drive 12PT Sockets (mm)<br>3/8" Drive 12PT Sockets (in)        | 6, 7, 8, 9, 10, 11, 12, 13, 14, 15, 16, 17, 18,<br>19, 20, 21, 22, 24<br>1/4, 5/16, 3/8, 7/16, 1/2, 9/16, 5/8, 11/16,                                                                                                                                                                                                                                                                                                                                                                                                                                                                                                                                                                               |                                         |                                                  |
|                                                                     | 3/4, 13/16, 7/8, 15/16                                                                                                                                                                                                                                                                                                                                                                                                                                                                                                                                                                                                                                                                              | Sockets                                 | Sizes                                            |
| 3/8" Drive 12PT Deep Sockets (mm)                                   | 6, 7, 8, 9, 10, 11, 12, 13, 14, 15, 16, 17, 18,<br>19, 20, 21, 22, 24                                                                                                                                                                                                                                                                                                                                                                                                                                                                                                                                                                                                                               | 3/8" Drive 6PT Sockets (mm)             | 7, 8, 9, 10, 11, 12, 13, 14, 15, 16, 17, 18, 19, |
| 3/8" Drive 12PT Deep Sockets (in)                                   | 1/4, 5/16, 3/8, 7/16, 1/2, 9/16, 5/8, 11/16,<br>3/4, 13/16, 7/8, 15/16                                                                                                                                                                                                                                                                                                                                                                                                                                                                                                                                                                                                                              | 3/8" Drive Spark Plug Sockets (mm)      | 20, 21, 22, 24<br>16, 21                         |
| 3/8" Drive Extension Bars                                           | 3" (75mm), 6" (150mm), 10" (250mm)                                                                                                                                                                                                                                                                                                                                                                                                                                                                                                                                                                                                                                                                  | Adapters                                | 3/8"F - 1/2"M, 3/8"F - 1/4"M                     |
| B/8" Drive Sliding T-Handle                                         | 165mm                                                                                                                                                                                                                                                                                                                                                                                                                                                                                                                                                                                                                                                                                               | Bit Coupler                             | 3/8" x 5/16"                                     |
| 8/8" Drive Spark Plug Sockets                                       | 5/8", 13/16"                                                                                                                                                                                                                                                                                                                                                                                                                                                                                                                                                                                                                                                                                        |                                         | 3/8" Drive 90T Ratchet Handle                    |
| 8/8" Drive Universal Joint                                          |                                                                                                                                                                                                                                                                                                                                                                                                                                                                                                                                                                                                                                                                                                     |                                         | 3/8" Drive Sliding T-Handle                      |
| Ratchets (w/o Quick Release)                                        | 1/4" 90T, 3/8" 90T                                                                                                                                                                                                                                                                                                                                                                                                                                                                                                                                                                                                                                                                                  |                                         | -<br>3/8" Drive Universal Joint                  |
| Adapters                                                            | 1/4"F x 3/8"M, 3/8"F x 1/4"M                                                                                                                                                                                                                                                                                                                                                                                                                                                                                                                                                                                                                                                                        | Accessories                             | 1/4" Drive Universal Joint                       |
| ,                                                                   |                                                                                                                                                                                                                                                                                                                                                                                                                                                                                                                                                                                                                                                                                                     |                                         | 3/8" Drive Extension Bars 3", 6", 10"            |
|                                                                     |                                                                                                                                                                                                                                                                                                                                                                                                                                                                                                                                                                                                                                                                                                     |                                         |                                                  |
|                                                                     |                                                                                                                                                                                                                                                                                                                                                                                                                                                                                                                                                                                                                                                                                                     |                                         | 3/8" Drive Magnetic Extension Bar 45m            |