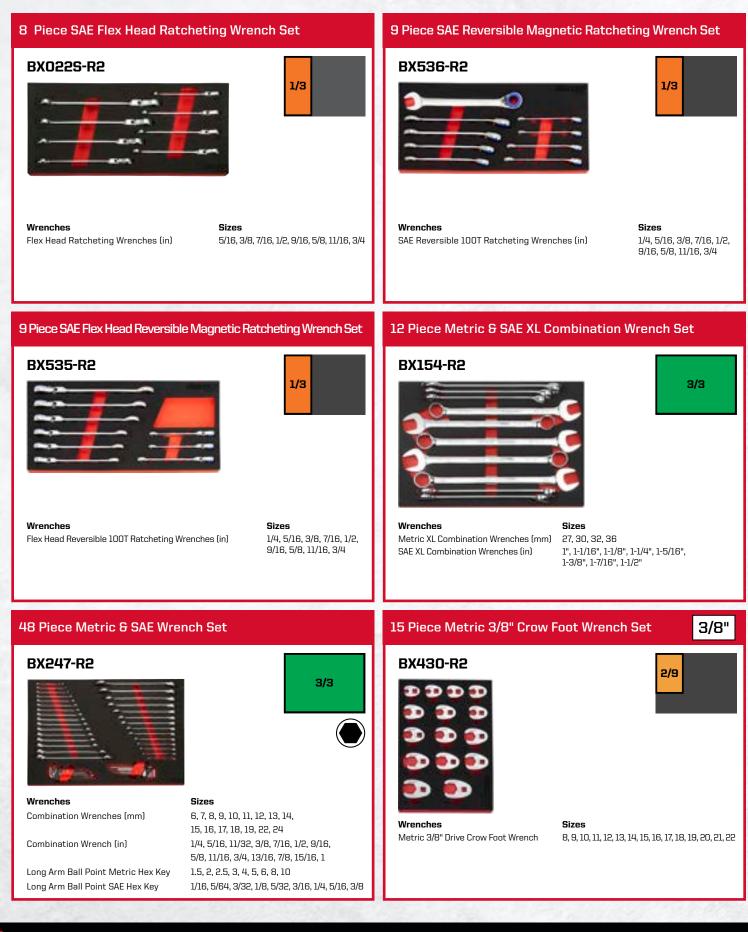

#### 48 Piece Metric & SAE Wrench Set

Wrenches Combination Wrenches (mm)

Combination Wrench (in)

Long Arm Ball Point Metric Hex Key 1.5, 2, 2.5, 3, 4, 5, 6, 8, 10 Long Arm Ball Point SAE Hex Key

#### 48 Piece Metric & SAE Wrench Set

Wrenches

Combination Wrenches (mm) Combination Wrench (in)

Long Arm Ball Point Metric Hex Key Long Arm Ball Point SAE Hex Key

#### 48 Piece Metric & SAE Wrench Set

#### Wrenches

Combination Wrenches (mm) Combination Wrench (in)

Long Arm Ball Point Metric Hex Key Long Arm Ball Point SAE Hex Key