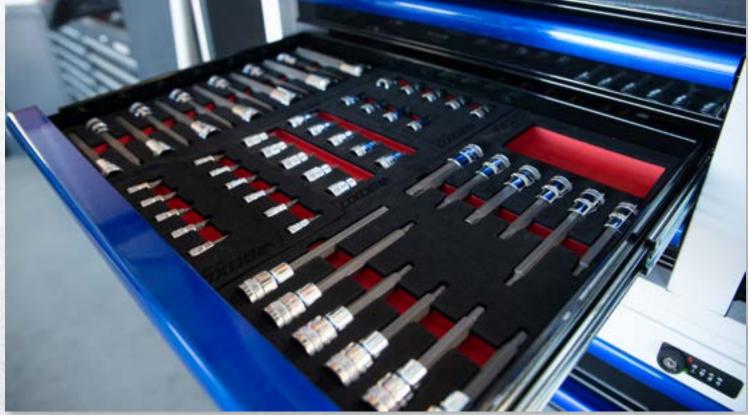

## **BOXOUSA EVA FOAM TOOL STORAGE SOLUTIONS**

Each BOXOusa tool set in our EVA foam tool storage solution inserts are engineered to maximize the space for perfect tool organization. Every BOXO tool set that comes in EVA Foam fits precisely in our toolboxes or tool cabinets. The EVA foam tool storage insert provides an organized home for every tool and prevents tools from moving when opening and closing tool storage drawers. All of our tools are scanned in a CAD system and a computer-controlled routing machine then accurately cuts each tool shape into the EVA foam for a tight fit. The dual color red and black contrasting EVA foam allows for quick visual inspection enabling the user to quickly return the tool to its proper location.