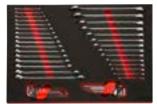

#### 48 Piece Metric & SAE Wrench Set

Wrenches Combination Wrenches (mm)

Combination Wrench (in)

Long Arm Ball Point Metric Hex Key 1.5, 2, 2.5, 3, 4, 5, 6, 8, 10 Long Arm Ball Point SAE Hex Key

#### 48 Piece Metric & SAE Wrench Set

Wrenches

Combination Wrenches (mm) Combination Wrench (in)

Long Arm Ball Point Metric Hex Key Long Arm Ball Point SAE Hex Key

#### 48 Piece Metric & SAE Wrench Set

#### Wrenches

Combination Wrenches (mm) Combination Wrench (in)

Long Arm Ball Point Metric Hex Key Long Arm Ball Point SAE Hex Key