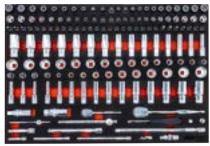

#### 448 Piece Metric and SAE Superior Master Tool Set

Sizes

115mm

2.5, 3, 4, 5, 6, 7, 8

3.4.4.5.5.5.6.8

PZO, PZ1, PZ2, PZ3

13/16, 7/8, 15/16

13/16, 7/8, 15/16

1/4" 90T, 3/8" 90T

1/4"F x 3/8"M, 3/8"F x 1/4"M

165mm

5/8", 13/16"

PHO, PH1, PH2, PH3, PH4

4, 4.5, 5, 5.5, 6, 7, 8, 9, 10, 11, 12, 13, 14

4, 4.5, 5, 5.5, 6, 7, 8, 9, 10, 11, 12, 13, 14

T8, T10, T15, T20, T25, T27, T30, T40

2" (50mm), 4" (100mm), 6" (150mm)

3/8, 3/16, 7/32, 1/4, 9/32, 5/16, 11/32, 3/8, 7/16, 15/32, 1/2, 9/16

3/16, 7/32, 1/4, 9/32, 5/16, 11/32, 3/8, 7/16, 1/2, 9/16

6, 7, 8, 9, 10, 11, 12, 13, 14, 15, 16, 17, 18, 19, 20, 21, 22, 24

6, 7, 8, 9, 10, 11, 12, 13, 14, 15, 16, 17, 18, 19, 20, 21, 22, 24 1/4, 5/16, 3/8, 7/16, 1/2, 9/16, 5/8, 11/16, 3/4,

1/4, 5/16, 3/8, 7/16, 1/2, 9/16, 5/8, 11/16, 3/4,

3" (75mm), 6" (150mm), 10" (250mm)