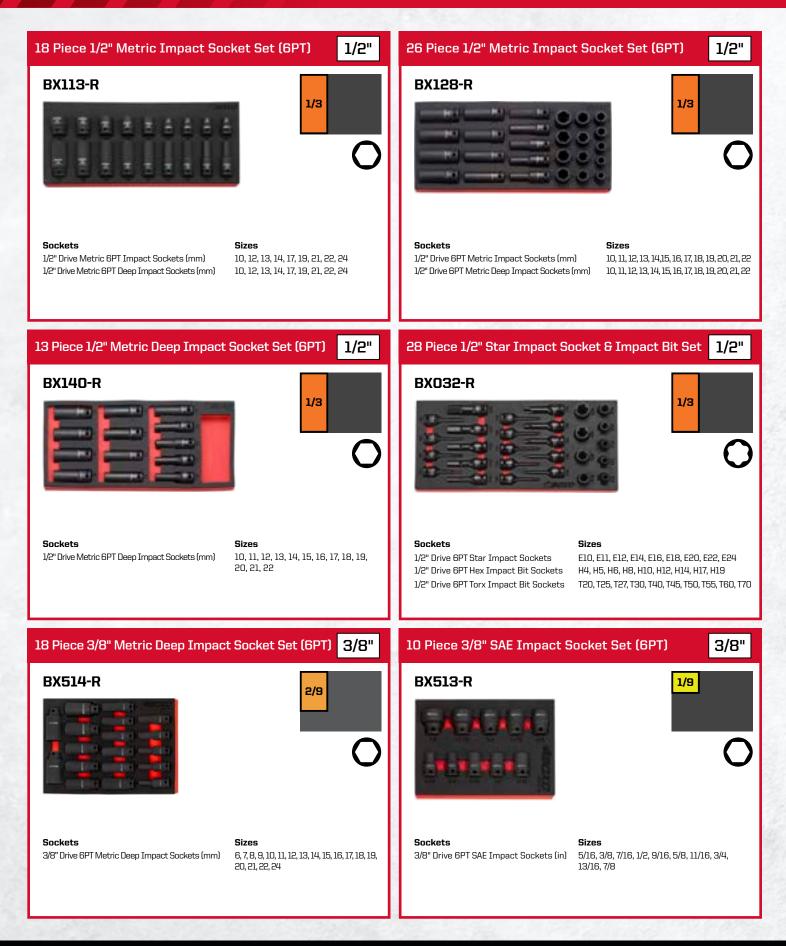

|
| BX336-R2 1/9                                                                                                                              | BX337-R2 1/6                                                                                                                                            |
| 1/4" F - 3/8' M<br>3/8" F - 1/4' M<br>Adapters 3/8" F - 1/2" M<br>1/2" F - 3/8" M<br>1/2" F - 3/4" M<br>3/4" F - 1/2" M                   | 1/4" Drive Extension Bar 2" (50mm)<br>1/4" Drive Extension Bar 4" (100mm)<br>1/4" Drive Extension Bar 6" (150mm)<br>1/4" Drive Extension Bar 8" (200mm) |

## **RATCHET AND EXTENSION SETS**





## **IMPACT SOCKET SETS**



## **IMPACT SOCKET SETS**





## **IMPACT SOCKET SETS**



| 16 Piece Metric Combination Wrench Set                                                                                                                                    | 19 Piece Metric Combination Wrench Set                                                                                                                                 |
|---------------------------------------------------------------------------------------------------------------------------------------------------------------------------|------------------------------------------------------------------------------------------------------------------------------------------------------------------------|
| BX006-R2