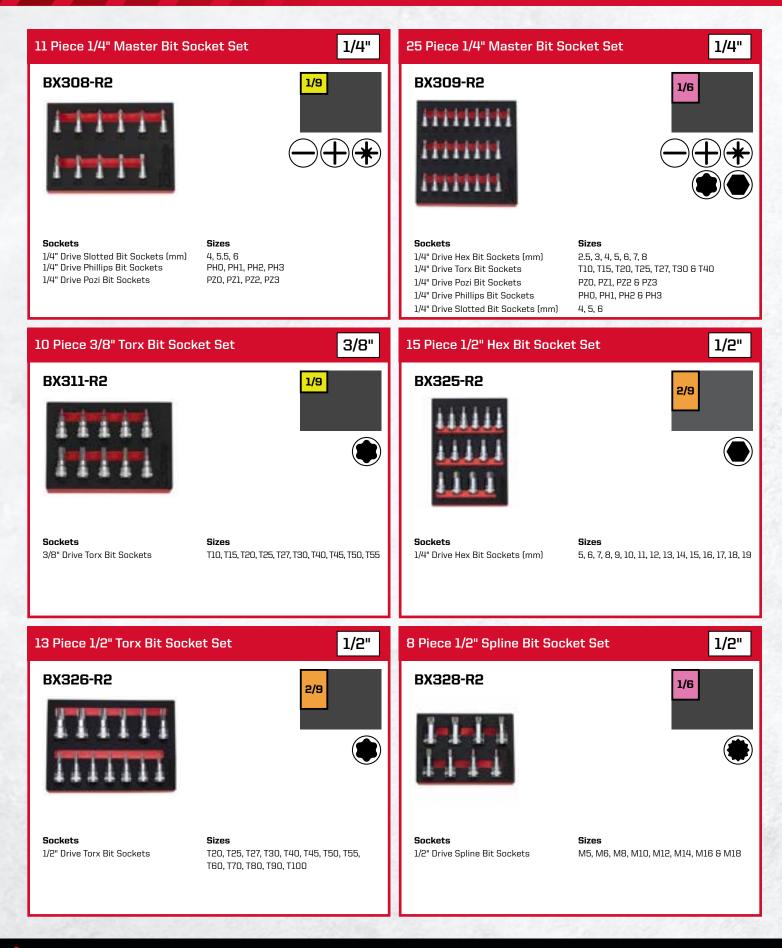

## 1/4" SOCKET SETS

| 13 Piece 1/4" Metric Shallow Socket Set (12PT) 1/4"                                                                                                                                                                                                                                                                                                                                                                                                                                                                                                                                                                                                                                                                                                                                                                                                                                                                                                                                                                                                                                                                                                                                                                                                                                                                                                                                                                                                                                                                                                                                                                                                                                                                                                                                                                                                                                                                                                                                                                                                                                               | 13 Piece 1/4" Metric Deep Socket Set (12PT) 1/4"                                                                                                                                                                                                                                                                                                                                                                                                                                                                                                                                                                                                                                                                                                                                                                                                                                                                                                                                                                                                                                                                                                                                                                                                                                                                                                                                                                                                                                                                                                                                                                                                                                                                                                                                                                                                                                                                                                                                                                                                             |
|---------------------------------------------------------------------------------------------------------------------------------------------------------------------------------------------------------------------------------------------------------------------------------------------------------------------------------------------------------------------------------------------------------------------------------------------------------------------------------------------------------------------------------------------------------------------------------------------------------------------------------------------------------------------------------------------------------------------------------------------------------------------------------------------------------------------------------------------------------------------------------------------------------------------------------------------------------------------------------------------------------------------------------------------------------------------------------------------------------------------------------------------------------------------------------------------------------------------------------------------------------------------------------------------------------------------------------------------------------------------------------------------------------------------------------------------------------------------------------------------------------------------------------------------------------------------------------------------------------------------------------------------------------------------------------------------------------------------------------------------------------------------------------------------------------------------------------------------------------------------------------------------------------------------------------------------------------------------------------------------------------------------------------------------------------------------------------------------------|--------------------------------------------------------------------------------------------------------------------------------------------------------------------------------------------------------------------------------------------------------------------------------------------------------------------------------------------------------------------------------------------------------------------------------------------------------------------------------------------------------------------------------------------------------------------------------------------------------------------------------------------------------------------------------------------------------------------------------------------------------------------------------------------------------------------------------------------------------------------------------------------------------------------------------------------------------------------------------------------------------------------------------------------------------------------------------------------------------------------------------------------------------------------------------------------------------------------------------------------------------------------------------------------------------------------------------------------------------------------------------------------------------------------------------------------------------------------------------------------------------------------------------------------------------------------------------------------------------------------------------------------------------------------------------------------------------------------------------------------------------------------------------------------------------------------------------------------------------------------------------------------------------------------------------------------------------------------------------------------------------------------------------------------------------------|
| BX254-R2         1/9           Image: Sockets         Image: Sockets           1/4" Drive 12PT Shallow Sockets (mm)         Sizes           4,455,5,55,6,7,8,9,10,11,12,13,14                                                                                                                                                                                                                                                                                                                                                                                                                                                                                                                                                                                                                                                                                                                                                                                                                                                                                                                                                                                                                                                                                                                                                                                                                                                                                                                                                                                                                                                                                                                                                                                                                                                                                                                                                                                                                                                                                                                     | BX255-R21/9Image: Display big                                                                                                                                                                                                                                                                                                                                                                                                                                                                                                                                                                                                                                                                                                                                                                                                                                                                                                                                                                                                                                                                                                                                                                                                                                                                                                                                                                                                                                                                                                                                                                                                                                                                                                                                                                                                                                                                                                                                                                                            |
| 13 Piece 1/4" Metric Shallow Socket Set (6PT) 1/4"                                                                                                                                                                                                                                                                                                                                                                                                                                                                                                                                                                                                                                                                                                                                                                                                                                                                                                                                                                                                                                                                                                                                                                                                                                                                                                                                                                                                                                                                                                                                                                                                                                                                                                                                                                                                                                                                                                                                                                                                                                                | 13 Piece 1/4" Metric Deep Socket Set (6PT) 1/4"                                                                                                                                                                                                                                                                                                                                                                                                                                                                                                                                                                                                                                                                                                                                                                                                                                                                                                                                                                                                                                                                                                                                                                                                                                                                                                                                                                                                                                                                                                                                                                                                                                                                                                                                                                                                                                                                                                                                                                                                              |
| BX259-R2         1/9           Image: Sockets         Image: Sockets           1/4" Drive 6PT Shallow Sockets (mm)         Sizes           4.45, 5, 55, 6, 7, 8, 9, 10, 11, 12, 13, 14                                                                                                                                                                                                                                                                                                                                                                                                                                                                                                                                                                                                                                                                                                                                                                                                                                                                                                                                                                                                                                                                                                                                                                                                                                                                                                                                                                                                                                                                                                                                                                                                                                                                                                                                                                                                                                                                                                            | Sockets       1/9         1/10       1/10         1/10       1/10         1/10       1/10         1/10       1/10         1/10       1/10         1/10       1/10         1/10       1/10         1/10       1/10         1/10       1/10         1/10       1/10         1/10       1/10         1/10       1/10         1/10       1/10         1/10       1/10         1/10       1/10         1/10       1/10         1/10       1/10         1/10       1/10         1/10       1/10         1/10       1/10         1/10       1/10         1/10       1/10         1/10       1/10         1/10       1/10         1/10       1/10         1/10       1/10         1/10       1/10         1/10       1/10         1/10       1/10         1/10       1/10         1/10       1/10         1/10       1/10         1/10       1/10         1/10                                                                                                                                                                                                                                                                                                                                                                                                                                                                                                                                                                                                                                                                                                                                                                                                                                                                                                                                                                                                                                                                                                                                                                                                       |
| 13 Piece 1/4" Spline Socket Set 1/4"                                                                                                                                                                                                                                                                                                                                                                                                                                                                                                                                                                                                                                                                                                                                                                                                                                                                                                                                                                                                                                                                                                                                                                                                                                                                                                                                                                                                                                                                                                                                                                                                                                                                                                                                                                                                                                                                                                                                                                                                                                                              | 13 Piece 10mm Rescue Tool Kit         1/4"         3/8"         1/2"                                                                                                                                                                                                                                                                                                                                                                                                                                                                                                                                                                                                                                                                                                                                                                                                                                                                                                                                                                                                                                                                                                                                                                                                                                                                                                                                                                                                                                                                                                                                                                                                                                                                                                                                                                                                                                                                                                                                                                                         |
| BX2B2-R2   Image: stress of the stress of t | BX550-R       1/6         Image: start of the start of t |