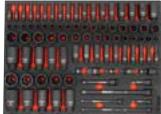

#### 87 Piece Metric & SAE Impact Socket Set (6PT)

#### Sockets

3/8" Drive 6PT Impact Sockets (mm) 1/2" Drive 6PT Impact Sockets (mm) 3/8" Drive 6PT Deep Impact Sockets (mm) 1/2" Drive 6PT Deep Impact Sockets (mm) 3/8" Drive 6PT Impact Sockets (in) 1/2" Drive 6PT Impact Sockets (in) 3/8" Drive 6PT Deep Impact Sockets (in) 1/2" Drive GPT Deep Impact Sockets (in) Impact Adapter Impact Universal Joint Impact Extension Bar Impact Extension Bar

#### Sizes

6, 7, 8, 9, 10, 11, 12, 13, 14, 15, 16, 17, 18, 19, 20, 21, 22, 24 27, 30, 32, 33, 35 6, 7, 8, 9, 10, 11, 12, 13, 14, 15, 16, 17, 18, 19, 20, 21, 22, 24 27. 30. 32. 33. 35 5/16, 3/8, 7/16, 1/2, 9/16, 5/8, 11/16, 3/4, 13/16, 7/8 15/16. 1. 1-1/16. 1-1/8. 1-1/4 5/16, 3/8, 7/16, 1/2, 9/16, 5/8, 11/16, 3/4, 13/16, 7/8 15/16, 1, 1-1/16, 1-1/8, 1-1/4 3/8"Fx1/2"M, 1/2"Fx3/8"M, 1/2"Fx3/4"M 3/8" Drive, 1/2" Drive 3/8" 3" (75mm), 6"(150mm), 10"(250mm) 1/2" 3" (75mm), 6"(150mm), 10"(250mm)

SL4x100, SL6x100, SL8x150, SL6x38 PH1x100, PH2x100, PH3x150, PH2x38

2/3

3/3

Sizes 8, 10, 11, 12, 13, 14, 15, 16, 17, 18, 19, 21, 22, 24, 27, 30, 32

Sizes

8" 8"

10'

יחנ