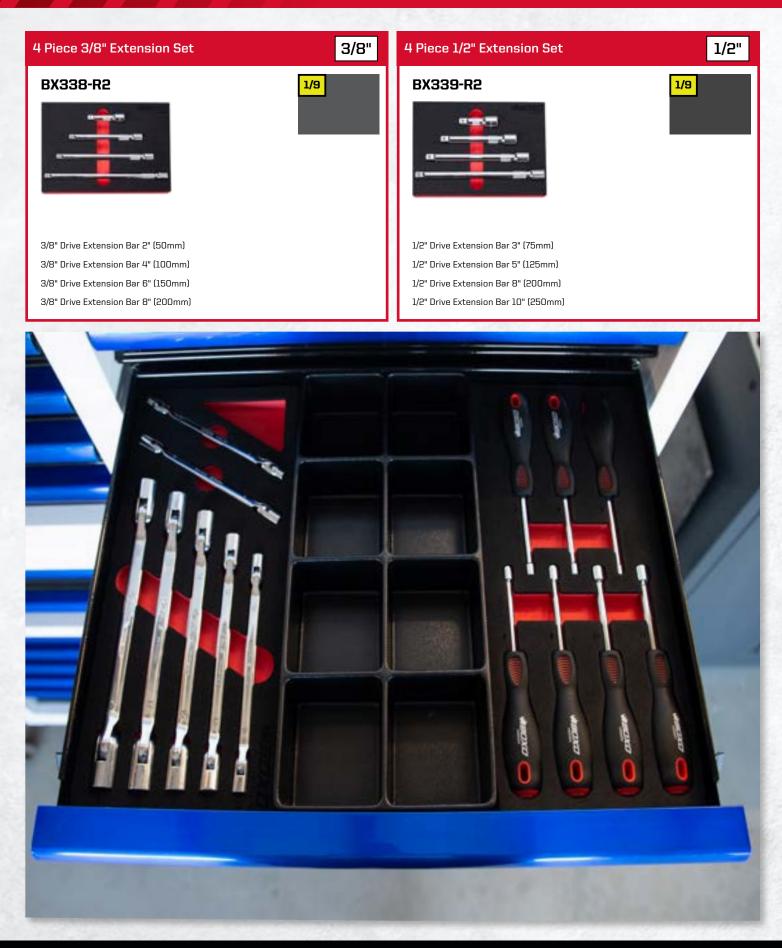

| 4 Piece 1/4" Extension Set 1/4"                                                                                                                         |
| BX336-R2 1/9                                                                                                                              | BX337-R2 1/6                                                                                                                                            |
| 1/4" F - 3/8' M<br>3/8" F - 1/4' M<br>Adapters 3/8" F - 1/2" M<br>1/2" F - 3/8" M<br>1/2" F - 3/4" M<br>3/4" F - 1/2" M                   | 1/4" Drive Extension Bar 2" (50mm)<br>1/4" Drive Extension Bar 4" (100mm)<br>1/4" Drive Extension Bar 6" (150mm)<br>1/4" Drive Extension Bar 8" (200mm) |

## **RATCHET AND EXTENSION SETS**





## **IMPACT SOCKET SETS**



## **IMPACT SOCKET SETS**





## **IMPACT SOCKET SETS**



| 16 Piece Metric Combination Wrench Set                                                                                                                                    | 19 Piece Metric Combination Wrench Set                                                                                                                                 |
|---------------------------------------------------------------------------------------------------------------------------------------------------------------------------|------------------------------------------------------------------------------------------------------------------------------------------------------------------------|
| BX006-R2