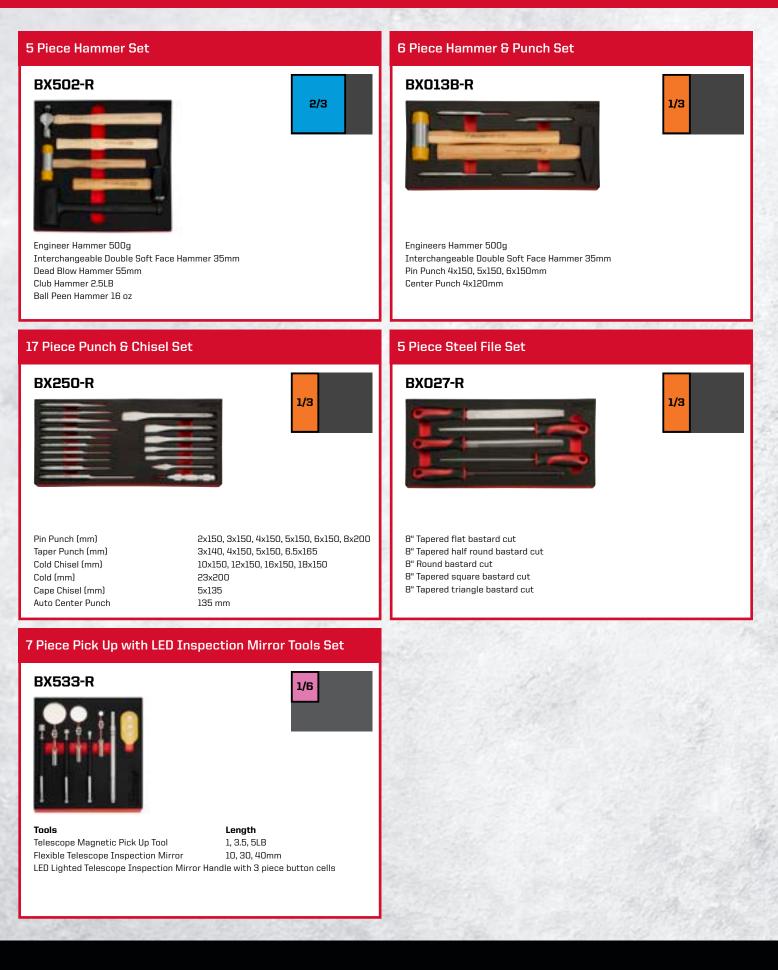

#### **5** Piece Hammer Set

Engineer Hammer 500g Interchangeable Double Soft Face Hammer 35mm Dead Blow Hammer 55mm Club Hammer 2.5LB Ball Peen Hammer 16 oz

#### **5** Piece Steel File Set

8" Tapered flat bastard cut 8" Tapered half round bastard cut 8" Round bastard cut

8" Tapered square bastard cut

8" Tapered triangle bastard cut

#### 17 Piece Punch & Chisel Set

1/3

1/3

Pin Punch (mm) Taper Punch (mm) Cold Chisel (mm) Cold (mm) Cape Chisel (mm)

1/3