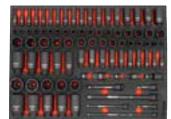

#### 48 Piece Metric & SAE Wrench Set

Wrenches Combination Wrenches (mm)

Combination Wrench (in)

Long Arm Ball Point Metric Hex Key 1.5, 2, 2.5, 3, 4, 5, 6, 8, 10 Long Arm Ball Point SAE Hex Key

#### 48 Piece Metric & SAE Wrench Set

Wrenches

Combination Wrenches (mm) Combination Wrench (in)

Long Arm Ball Point Metric Hex Key Long Arm Ball Point SAE Hex Key

#### 48 Piece Metric & SAE Wrench Set

#### Wrenches

Combination Wrenches (mm) Combination Wrench (in)

Long Arm Ball Point Metric Hex Key Long Arm Ball Point SAE Hex Key