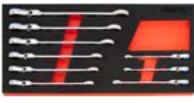

#### 48 Piece Metric & SAE Wrench Set

Wrenches Combination Wrenches (mm)

Combination Wrench (in)

Long Arm Ball Point Metric Hex Key 1.5, 2, 2.5, 3, 4, 5, 6, 8, 10 Long Arm Ball Point SAE Hex Key

#### 48 Piece Metric & SAE Wrench Set

Wrenches

Combination Wrenches (mm) Combination Wrench (in)

Long Arm Ball Point Metric Hex Key Long Arm Ball Point SAE Hex Key

#### 48 Piece Metric & SAE Wrench Set

#### Wrenches

Combination Wrenches (mm) Combination Wrench (in)

Long Arm Ball Point Metric Hex Key Long Arm Ball Point SAE Hex Key