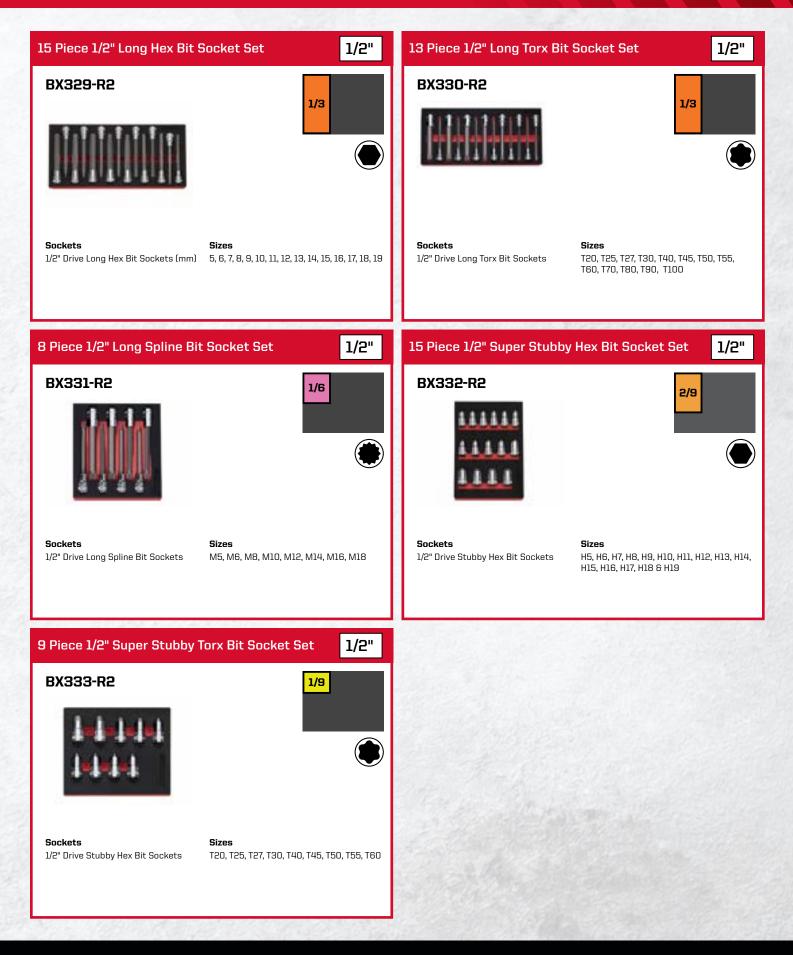

## 1/4" SOCKET SETS

| 13 Piece 1/4" Metric Shallow Socket Set (12PT) 1/4"                                                                                                                                                                                                                                                                                                                                                                                                                                                                                                                                                                                                                                                                                                                                                                                                                                                                                                                                                                                                                                                                                                                                                                                                                                                                                                                                                                                                                                                                                                                                                                                                                                                                                                                                                                                                                                                                                                                                                                                                                                               | 13 Piece 1/4" Metric Deep Socket Set (12PT) 1/4"                                                                                                                                                                                                                                                                                                                                                                                                                                                                                                                                                                                                                                                                                                                                                                                                                                                                                                                                                                                                                                                                                                                                                                                                                                                                                                                                                                                                                                                                                                                                                                                                                                                                                                                                                                                                                                                                                                                                                                                                             |
|---------------------------------------------------------------------------------------------------------------------------------------------------------------------------------------------------------------------------------------------------------------------------------------------------------------------------------------------------------------------------------------------------------------------------------------------------------------------------------------------------------------------------------------------------------------------------------------------------------------------------------------------------------------------------------------------------------------------------------------------------------------------------------------------------------------------------------------------------------------------------------------------------------------------------------------------------------------------------------------------------------------------------------------------------------------------------------------------------------------------------------------------------------------------------------------------------------------------------------------------------------------------------------------------------------------------------------------------------------------------------------------------------------------------------------------------------------------------------------------------------------------------------------------------------------------------------------------------------------------------------------------------------------------------------------------------------------------------------------------------------------------------------------------------------------------------------------------------------------------------------------------------------------------------------------------------------------------------------------------------------------------------------------------------------------------------------------------------------|--------------------------------------------------------------------------------------------------------------------------------------------------------------------------------------------------------------------------------------------------------------------------------------------------------------------------------------------------------------------------------------------------------------------------------------------------------------------------------------------------------------------------------------------------------------------------------------------------------------------------------------------------------------------------------------------------------------------------------------------------------------------------------------------------------------------------------------------------------------------------------------------------------------------------------------------------------------------------------------------------------------------------------------------------------------------------------------------------------------------------------------------------------------------------------------------------------------------------------------------------------------------------------------------------------------------------------------------------------------------------------------------------------------------------------------------------------------------------------------------------------------------------------------------------------------------------------------------------------------------------------------------------------------------------------------------------------------------------------------------------------------------------------------------------------------------------------------------------------------------------------------------------------------------------------------------------------------------------------------------------------------------------------------------------------------|
| BX254-R2         1/9           Image: Sockets         Image: Sockets           1/4" Drive 12PT Shallow Sockets (mm)         Sizes           4,455,5,55,6,7,8,9,10,11,12,13,14                                                                                                                                                                                                                                                                                                                                                                                                                                                                                                                                                                                                                                                                                                                                                                                                                                                                                                                                                                                                                                                                                                                                                                                                                                                                                                                                                                                                                                                                                                                                                                                                                                                                                                                                                                                                                                                                                                                     | BX255-R21/9Image: Display big                                                                                                                                                                                                                                                                                                                                                                                                                                                                                                                                                                                                                                                                                                                                                                                                                                                                                                                                                                                                                                                                                                                                                                                                                                                                                                                                                                                                                                                                                                                                                                                                                                                                                                                                                                                                                                                                                                                                                                                            |
| 13 Piece 1/4" Metric Shallow Socket Set (6PT) 1/4"                                                                                                                                                                                                                                                                                                                                                                                                                                                                                                                                                                                                                                                                                                                                                                                                                                                                                                                                                                                                                                                                                                                                                                                                                                                                                                                                                                                                                                                                                                                                                                                                                                                                                                                                                                                                                                                                                                                                                                                                                                                | 13 Piece 1/4" Metric Deep Socket Set (6PT) 1/4"                                                                                                                                                                                                                                                                                                                                                                                                                                                                                                                                                                                                                                                                                                                                                                                                                                                                                                                                                                                                                                                                                                                                                                                                                                                                                                                                                                                                                                                                                                                                                                                                                                                                                                                                                                                                                                                                                                                                                                                                              |
| BX259-R2         1/9           Image: Sockets         Image: Sockets           1/4" Drive 6PT Shallow Sockets (mm)         Sizes           4.45, 5, 55, 6, 7, 8, 9, 10, 11, 12, 13, 14                                                                                                                                                                                                                                                                                                                                                                                                                                                                                                                                                                                                                                                                                                                                                                                                                                                                                                                                                                                                                                                                                                                                                                                                                                                                                                                                                                                                                                                                                                                                                                                                                                                                                                                                                                                                                                                                                                            | Sockets       1/9         1/10       1/10         1/10       1/10         1/10       1/10         1/10       1/10         1/10       1/10         1/10       1/10         1/10       1/10         1/10       1/10         1/10       1/10         1/10       1/10         1/10       1/10         1/10       1/10         1/10       1/10         1/10       1/10         1/10       1/10         1/10       1/10         1/10       1/10         1/10       1/10         1/10       1/10         1/10       1/10         1/10       1/10         1/10       1/10         1/10       1/10         1/10       1/10         1/10       1/10         1/10       1/10         1/10       1/10         1/10       1/10         1/10       1/10         1/10       1/10         1/10       1/10         1/10       1/10         1/10       1/10         1/10                                                                                                                                                                                                                                                                                                                                                                                                                                                                                                                                                                                                                                                                                                                                                                                                                                                                                                                                                                                                                                                                                                                                                                                                       |
| 13 Piece 1/4" Spline Socket Set 1/4"                                                                                                                                                                                                                                                                                                                                                                                                                                                                                                                                                                                                                                                                                                                                                                                                                                                                                                                                                                                                                                                                                                                                                                                                                                                                                                                                                                                                                                                                                                                                                                                                                                                                                                                                                                                                                                                                                                                                                                                                                                                              | 13 Piece 10mm Rescue Tool Kit         1/4"         3/8"         1/2"                                                                                                                                                                                                                                                                                                                                                                                                                                                                                                                                                                                                                                                                                                                                                                                                                                                                                                                                                                                                                                                                                                                                                                                                                                                                                                                                                                                                                                                                                                                                                                                                                                                                                                                                                                                                                                                                                                                                                                                         |
| BX2B2-R2   Image: stress of the stress of t | BX550-R       1/6         Image: start of the start of t |