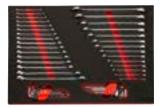

#### 48 Piece Metric & SAE Wrench Set

#### Wrenches

Combination Wrenches (mm) Combination Wrench (in)

Long Arm Ball Point Metric Hex Key Long Arm Ball Point SAE Hex Key

#### Sizes

6, 7, 8, 9, 10, 11, 12, 13, 14, 15, 16, 17, 18, 19, 22, 24 1/4, 5/16, 11/32, 3/8, 7/16, 1/2, 9/16, 5/8, 11/16, 3/4, 13/16, 7/8, 15/16, 1 1.5. 2. 2.5. 3. 4. 5. 6. 8. 10

1/16, 5/64, 3/32, 1/8, 5/32, 3/16, 1/4, 5/16, 3/8