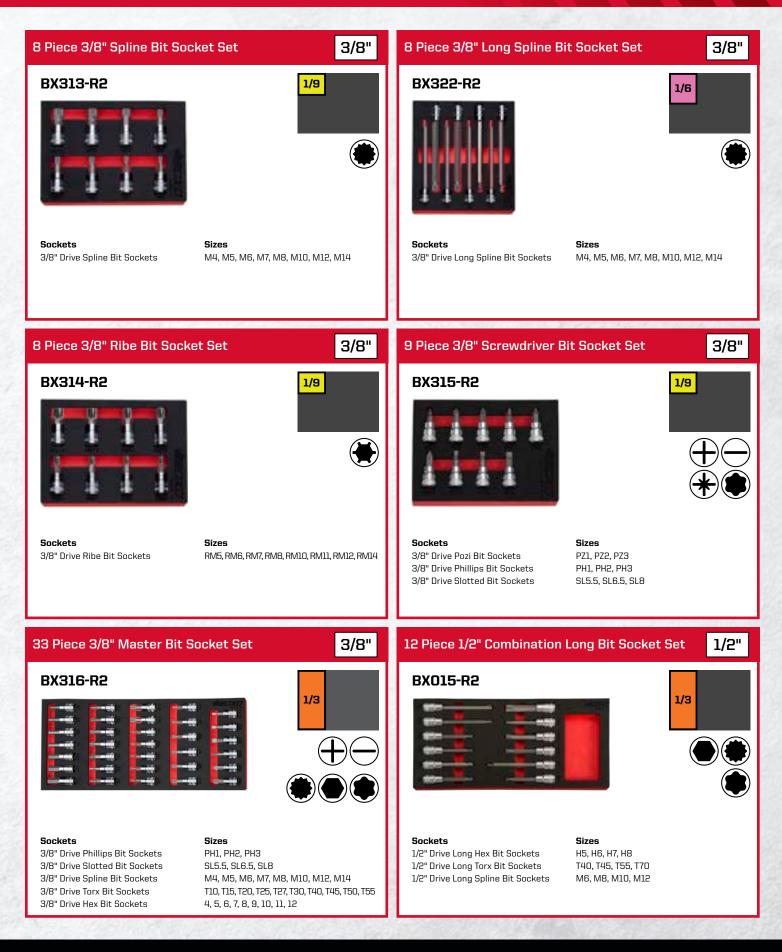

## 3/8" SOCKET SETS

| 55 Piece 1/4", 3/8" Metric &                                        | SAE Socket Set 1/4" 3/8"                                                                                                                                                                                                                                                                                                                                                                                                                                                                                                                                                                                                                                                                            | 29 Piece 3/8" Metric Sock               | et Set (12PT) 3/8'                               |
|---------------------------------------------------------------------|-----------------------------------------------------------------------------------------------------------------------------------------------------------------------------------------------------------------------------------------------------------------------------------------------------------------------------------------------------------------------------------------------------------------------------------------------------------------------------------------------------------------------------------------------------------------------------------------------------------------------------------------------------------------------------------------------------|-----------------------------------------|--------------------------------------------------|
|                                                                     |                                                                                                                                                                                                                                                                                                                                                                                                                                                                                                                                                                                                                                                                                                     | BX232-R2                                | Sizes                                            |
|                                                                     |                                                                                                                                                                                                                                                                                                                                                                                                                                                                                                                                                                                                                                                                                                     | 3/8" Drive 12PT Sockets (mm)            | 7, 8, 9, 10, 11, 12, 13, 14, 15, 16, 17, 18, 19, |
|                                                                     | and the second se | 5/0 Drive ILL 1 Sockets (mm)            | 20, 21, 22, 24                                   |
|                                                                     |                                                                                                                                                                                                                                                                                                                                                                                                                                                                                                                                                                                                                                                                                                     | 3/8" Drive Spark Plug Sockets (mm)      | 16, 21                                           |
| Sockets                                                             | Sizes                                                                                                                                                                                                                                                                                                                                                                                                                                                                                                                                                                                                                                                                                               | Adapters                                | 3/8"F - 1/2"M, 3/8"F - 1/4"M                     |
| 1/4" Drive 6PT Sockets (mm)                                         | 4, 4.5, 5, 5.5, 6, 7, 8, 9, 10, 11, 12, 13, 14                                                                                                                                                                                                                                                                                                                                                                                                                                                                                                                                                                                                                                                      |                                         |                                                  |
| -                                                                   | 4, 4.5, 5, 5.5, 6, 7, 8, 9, 10, 11, 12, 13, 14                                                                                                                                                                                                                                                                                                                                                                                                                                                                                                                                                                                                                                                      | Bit Coupler                             | 3/8" x 5/16"                                     |
| 1/4" Drive 6PT Sockets (in)                                         | 3/8, 3/16, 7/32, 1/4, 9/32, 5/16, 11/32,                                                                                                                                                                                                                                                                                                                                                                                                                                                                                                                                                                                                                                                            |                                         | 3/8" Drive 90T Ratchet Handle                    |
|                                                                     | 3/8, 7/16, 15/32, 1/2, 9/16                                                                                                                                                                                                                                                                                                                                                                                                                                                                                                                                                                                                                                                                         |                                         | 3/8" Drive Sliding T-Handle                      |
| l/4" Drive 12PT Deep Sockets (in)                                   |                                                                                                                                                                                                                                                                                                                                                                                                                                                                                                                                                                                                                                                                                                     |                                         | 3/8" Drive Universal Joint                       |
|                                                                     | 3/8, 7/16, 1/2, 9/16                                                                                                                                                                                                                                                                                                                                                                                                                                                                                                                                                                                                                                                                                | Accessories                             | 1/4" Drive Universal Joint                       |
| /4" Drive Hex Bit Socket (mm)<br>/4" Drive Slotted Bit Sockets (mm) | 2.5, 3, 4, 5, 6, 7, 8                                                                                                                                                                                                                                                                                                                                                                                                                                                                                                                                                                                                                                                                               |                                         | 3/8" Drive Extension Bars 3", 6", 10"            |
| /4" Drive Phillips Bit Sockets                                      | 3, 4, 4,3, 3.3, 8, 8<br>PHO, PH1, PH2, PH3, PH4                                                                                                                                                                                                                                                                                                                                                                                                                                                                                                                                                                                                                                                     |                                         | 3/8" Drive Magnetic Extension Bar 45m            |
| 1/4" Drive Pozi Bit Sockets                                         | PZO, PZ1, PZ2, PZ3                                                                                                                                                                                                                                                                                                                                                                                                                                                                                                                                                                                                                                                                                  |                                         |                                                  |
| L/4" Drive Torx Bit Sockets                                         | 720, 721, 722, 723<br>T8, T10, T15, T20, T25, T27, T30, T40                                                                                                                                                                                                                                                                                                                                                                                                                                                                                                                                                                                                                                         |                                         |                                                  |
| L/4" Drive Extension Bars                                           | 2" (50mm), 4" (100mm), 6" (150mm)                                                                                                                                                                                                                                                                                                                                                                                                                                                                                                                                                                                                                                                                   | 29 Piece 3/8" Metric Socke              | et Set (6PT) 3/8                                 |
| ./4" Drive Sliding T-handle                                         | 115mm                                                                                                                                                                                                                                                                                                                                                                                                                                                                                                                                                                                                                                                                                               |                                         |                                                  |
| ./4" Drive Spinner Handle                                           | 11011111                                                                                                                                                                                                                                                                                                                                                                                                                                                                                                                                                                                                                                                                                            | BX497-R2                                | 1/0                                              |
| ./4" Drive Universal Joint                                          |                                                                                                                                                                                                                                                                                                                                                                                                                                                                                                                                                                                                                                                                                                     | 000000000000000000000000000000000000000 | 1/3                                              |
| 3/8" Drive 12PT Sockets (mm)<br>3/8" Drive 12PT Sockets (in)        | 6, 7, 8, 9, 10, 11, 12, 13, 14, 15, 16, 17, 18,<br>19, 20, 21, 22, 24<br>1/4, 5/16, 3/8, 7/16, 1/2, 9/16, 5/8, 11/16,                                                                                                                                                                                                                                                                                                                                                                                                                                                                                                                                                                               |                                         |                                                  |
|                                                                     | 3/4, 13/16, 7/8, 15/16                                                                                                                                                                                                                                                                                                                                                                                                                                                                                                                                                                                                                                                                              | Sockets                                 | Sizes                                            |
| 3/8" Drive 12PT Deep Sockets (mm)                                   | 6, 7, 8, 9, 10, 11, 12, 13, 14, 15, 16, 17, 18,<br>19, 20, 21, 22, 24                                                                                                                                                                                                                                                                                                                                                                                                                                                                                                                                                                                                                               | 3/8" Drive 6PT Sockets (mm)             | 7, 8, 9, 10, 11, 12, 13, 14, 15, 16, 17, 18, 19, |
| 3/8" Drive 12PT Deep Sockets (in)                                   | 1/4, 5/16, 3/8, 7/16, 1/2, 9/16, 5/8, 11/16,<br>3/4, 13/16, 7/8, 15/16                                                                                                                                                                                                                                                                                                                                                                                                                                                                                                                                                                                                                              | 3/8" Drive Spark Plug Sockets (mm)      | 20, 21, 22, 24<br>16, 21                         |
| 3/8" Drive Extension Bars                                           | 3" (75mm), 6" (150mm), 10" (250mm)                                                                                                                                                                                                                                                                                                                                                                                                                                                                                                                                                                                                                                                                  | Adapters                                | 3/8"F - 1/2"M, 3/8"F - 1/4"M                     |
| B/8" Drive Sliding T-Handle                                         | 165mm                                                                                                                                                                                                                                                                                                                                                                                                                                                                                                                                                                                                                                                                                               | Bit Coupler                             | 3/8" x 5/16"                                     |
| 8/8" Drive Spark Plug Sockets                                       | 5/8", 13/16"                                                                                                                                                                                                                                                                                                                                                                                                                                                                                                                                                                                                                                                                                        |                                         | 3/8" Drive 90T Ratchet Handle                    |
| 8/8" Drive Universal Joint                                          |                                                                                                                                                                                                                                                                                                                                                                                                                                                                                                                                                                                                                                                                                                     |                                         | 3/8" Drive Sliding T-Handle                      |
| Ratchets (w/o Quick Release)                                        | 1/4" 90T, 3/8" 90T                                                                                                                                                                                                                                                                                                                                                                                                                                                                                                                                                                                                                                                                                  |                                         | -<br>3/8" Drive Universal Joint                  |
| Adapters                                                            | 1/4"F x 3/8"M, 3/8"F x 1/4"M                                                                                                                                                                                                                                                                                                                                                                                                                                                                                                                                                                                                                                                                        | Accessories                             | 1/4" Drive Universal Joint                       |
| ,                                                                   |                                                                                                                                                                                                                                                                                                                                                                                                                                                                                                                                                                                                                                                                                                     |                                         | 3/8" Drive Extension Bars 3", 6", 10"            |
|                                                                     |                                                                                                                                                                                                                                                                                                                                                                                                                                                                                                                                                                                                                                                                                                     |                                         |                                                  |
|                                                                     |                                                                                                                                                                                                                                                                                                                                                                                                                                                                                                                                                                                                                                                                                                     |                                         | 3/8" Drive Magnetic Extension Bar 45m            |