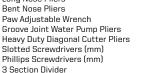

#### **BXE005A-R2**

155 Piece 1/4" & 3/8" Drive 6PT Shallow 12PT Deep Metric & SAE Socket Set

Sizes

#### Sockets

1/4" Drive 6PT Sockets (mm) 1/4" Drive 6PT Sockets (in)

1/4" Drive Hex Bit Socket (mm) 1/4" Drive Slotted Bit Sockets (mm) 3, 4, 4,5, 5.5, 6, 8 1/4" Drive Phillips Bit Sockets 1/4" Drive Pozi Bit Sockets 1/4" Drive Torx Bit Sockets 1/4" Drive Extension Bars 1/4" Drive Sliding T-handle 1/4" Drive Spinner Handle 1/4" Drive Universal Joint 3/8" Drive 12PT Sockets (mm)

3/8" Drive 12PT Sockets (in)

3/8" Drive 12PT Deep Sockets (mm)

3/8" Drive 12PT Deep Sockets (in)

3/8" Drive Extension Bars 3/8" Drive Sliding T-Handle 3/8" Drive Spark Plug Sockets 3/8" Drive Universal Joint Ratchets (w/o Quick Release) Adapters

1/4" Drive 12PT Deep Sockets (mm) 4, 4.5, 5, 5.5, 6, 7, 8, 9, 10, 11, 12, 13, 14 3/8. 3/16. 7/32. 1/4. 9/32. 5/16. 11/32. 3/8, 7/16, 15/32, 1/2, 9/16 1/4" Drive 12PT Deep Sockets (in) 3/16, 7/32, 1/4, 9/32, 5/16, 11/32, 3/8, 7/16, 1/2, 9/16 2.5, 3, 4, 5, 6, 7, 8 PHO, PH1, PH2, PH3, PH4 PZO, PZ1, PZ2, PZ3 T8, T10, T15, T20, T25, T27, T30, T40 2" (50mm), 4" (100mm), 6" (150mm) 115mm

4, 4.5, 5, 5.5, 6, 7, 8, 9, 10, 11, 12, 13, 14

|   | 6, 7, 8, 9, 10, 11, 12, 13, 14, 15, 16, 17, 18, |
|---|-------------------------------------------------|
|   | 19, 20, 21, 22, 24                              |
|   | 1/4, 5/16, 3/8, 7/16, 1/2, 9/16, 5/8, 11/16,    |
|   | 3/4, 13/16, 7/8, 15/16                          |
| ) | 6, 7, 8, 9, 10, 11, 12, 13, 14, 15, 16, 17, 18, |
|   | 19, 20, 21, 22, 24                              |
|   | 1/4, 5/16, 3/8, 7/16, 1/2, 9/16, 5/8, 11/16,    |
|   | 3/4, 13/16, 7/8, 15/16                          |
|   | 3" (75mm), 6" (150mm), 10" (250mm)              |
|   | 165mm                                           |
|   | 5/8", 13/16"                                    |
|   |                                                 |

1/4" 90T, 3/8" 90T 1/4"F x 3/8"M, 3/8"F x 1/4"M