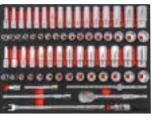

#### Sockets

1/4" Drive 6PT Sockets (mm) 1/4" Drive 6PT Sockets (in)

1/4" Drive Hex Bit Socket (mm) 1/4" Drive Slotted Bit Sockets (mm) 3, 4, 4,5, 5.5, 6, 8 1/4" Drive Phillips Bit Sockets 1/4" Drive Pozi Bit Sockets 1/4" Drive Torx Bit Sockets 1/4" Drive Extension Bars 1/4" Drive Sliding T-handle 1/4" Drive Spinner Handle 1/4" Drive Universal Joint 3/8" Drive 12PT Sockets (mm)

3/8" Drive 12PT Sockets (in)

3/8" Drive 12PT Deep Sockets (mm)

3/8" Drive 12PT Deep Sockets (in)

3/8" Drive Extension Bars 3/8" Drive Sliding T-Handle 3/8" Drive Spark Plug Sockets 3/8" Drive Universal Joint Ratchets (w/o Quick Release) Adapters

1/4" Drive 12PT Deep Sockets (mm) 4, 4.5, 5, 5.5, 6, 7, 8, 9, 10, 11, 12, 13, 14 3/8. 3/16. 7/32. 1/4. 9/32. 5/16. 11/32. 3/8, 7/16, 15/32, 1/2, 9/16 1/4" Drive 12PT Deep Sockets (in) 3/16, 7/32, 1/4, 9/32, 5/16, 11/32, 3/8, 7/16, 1/2, 9/16 2.5, 3, 4, 5, 6, 7, 8 PHO, PH1, PH2, PH3, PH4 PZO, PZ1, PZ2, PZ3 T8, T10, T15, T20, T25, T27, T30, T40 2" (50mm), 4" (100mm), 6" (150mm) 115mm

4, 4.5, 5, 5.5, 6, 7, 8, 9, 10, 11, 12, 13, 14

|   | 6, 7, 8, 9, 10, 11, 12, 13, 14, 15, 16, 17, 18, |
|---|-------------------------------------------------|
|   | 19, 20, 21, 22, 24                              |
|   | 1/4, 5/16, 3/8, 7/16, 1/2, 9/16, 5/8, 11/16,    |
|   | 3/4, 13/16, 7/8, 15/16                          |
| ) | 6, 7, 8, 9, 10, 11, 12, 13, 14, 15, 16, 17, 18, |
|   | 19, 20, 21, 22, 24                              |
|   | 1/4, 5/16, 3/8, 7/16, 1/2, 9/16, 5/8, 11/16,    |
|   | 3/4, 13/16, 7/8, 15/16                          |
|   | 3" (75mm), 6" (150mm), 10" (250mm)              |
|   | 165mm                                           |
|   | 5/8", 13/16"                                    |
|   |                                                 |