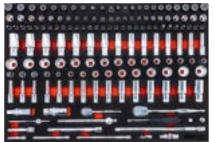

#### 217 Piece Metric and SAE Master Tool Set

#### 377 Piece Metric and SAE Ultimate Master Tool Set

Sizes

115mm

2.5, 3, 4, 5, 6, 7, 8

3. 4. 4.5. 5.5. 6. 8

PZO, PZ1, PZ2, PZ3

13/16, 7/8, 15/16

13/16, 7/8, 15/16

#### 448 Piece Metric and SAE Superior Master Tool Set

Sizes

115mm

2.5, 3, 4, 5, 6, 7, 8

3.4.4.5.5.5.6.8

PZO, PZ1, PZ2, PZ3

13/16, 7/8, 15/16

13/16, 7/8, 15/16