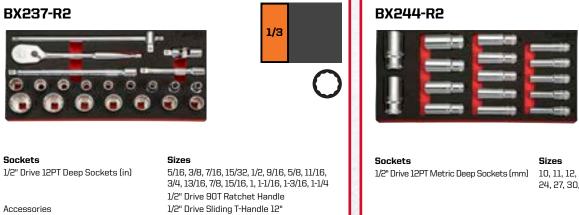

## 3/8" SOCKET SETS

| 55 Piece 1/4", 3/8" Metric &                                        | SAE Socket Set 1/4" 3/8"                                                                                                                                                                                                                                                                                                                                                                                                                                                                                                                                                                                                                                                                            | 29 Piece 3/8" Metric Sock               | et Set (12PT) 3/8'                               |
|---------------------------------------------------------------------|-----------------------------------------------------------------------------------------------------------------------------------------------------------------------------------------------------------------------------------------------------------------------------------------------------------------------------------------------------------------------------------------------------------------------------------------------------------------------------------------------------------------------------------------------------------------------------------------------------------------------------------------------------------------------------------------------------|-----------------------------------------|--------------------------------------------------|
|                                                                     |                                                                                                                                                                                                                                                                                                                                                                                                                                                                                                                                                                                                                                                                                                     | BX232-R2                                | Sizes                                            |
|                                                                     |                                                                                                                                                                                                                                                                                                                                                                                                                                                                                                                                                                                                                                                                                                     | 3/8" Drive 12PT Sockets (mm)            | 7, 8, 9, 10, 11, 12, 13, 14, 15, 16, 17, 18, 19, |
|                                                                     | and the second se | 5/0 Drive ILL 1 Sockets (mm)            | 20, 21, 22, 24                                   |
|                                                                     |                                                                                                                                                                                                                                                                                                                                                                                                                                                                                                                                                                                                                                                                                                     | 3/8" Drive Spark Plug Sockets (mm)      | 16, 21                                           |
| Sockets                                                             | Sizes                                                                                                                                                                                                                                                                                                                                                                                                                                                                                                                                                                                                                                                                                               | Adapters                                | 3/8"F - 1/2"M, 3/8"F - 1/4"M                     |
| 1/4" Drive 6PT Sockets (mm)                                         | 4, 4.5, 5, 5.5, 6, 7, 8, 9, 10, 11, 12, 13, 14                                                                                                                                                                                                                                                                                                                                                                                                                                                                                                                                                                                                                                                      |                                         |                                                  |
| -                                                                   | 4, 4.5, 5, 5.5, 6, 7, 8, 9, 10, 11, 12, 13, 14                                                                                                                                                                                                                                                                                                                                                                                                                                                                                                                                                                                                                                                      | Bit Coupler                             | 3/8" x 5/16"                                     |
| 1/4" Drive 6PT Sockets (in)                                         | 3/8, 3/16, 7/32, 1/4, 9/32, 5/16, 11/32,                                                                                                                                                                                                                                                                                                                                                                                                                                                                                                                                                                                                                                                            |                                         | 3/8" Drive 90T Ratchet Handle                    |
|                                                                     | 3/8, 7/16, 15/32, 1/2, 9/16                                                                                                                                                                                                                                                                                                                                                                                                                                                                                                                                                                                                                                                                         |                                         | 3/8" Drive Sliding T-Handle                      |
| l/4" Drive 12PT Deep Sockets (in)                                   |                                                                                                                                                                                                                                                                                                                                                                                                                                                                                                                                                                                                                                                                                                     |                                         | 3/8" Drive Universal Joint                       |
|                                                                     | 3/8, 7/16, 1/2, 9/16                                                                                                                                                                                                                                                                                                                                                                                                                                                                                                                                                                                                                                                                                | Accessories                             | 1/4" Drive Universal Joint                       |
| /4" Drive Hex Bit Socket (mm)<br>/4" Drive Slotted Bit Sockets (mm) | 2.5, 3, 4, 5, 6, 7, 8                                                                                                                                                                                                                                                                                                                                                                                                                                                                                                                                                                                                                                                                               |                                         | 3/8" Drive Extension Bars 3", 6", 10"            |
| /4" Drive Phillips Bit Sockets                                      | 3, 4, 4,3, 3.3, 8, 8<br>PHO, PH1, PH2, PH3, PH4                                                                                                                                                                                                                                                                                                                                                                                                                                                                                                                                                                                                                                                     |                                         | 3/8" Drive Magnetic Extension Bar 45m            |
| 1/4" Drive Pozi Bit Sockets                                         | PZO, PZ1, PZ2, PZ3                                                                                                                                                                                                                                                                                                                                                                                                                                                                                                                                                                                                                                                                                  |                                         |                                                  |
| L/4" Drive Torx Bit Sockets                                         | 720, 721, 722, 723<br>T8, T10, T15, T20, T25, T27, T30, T40                                                                                                                                                                                                                                                                                                                                                                                                                                                                                                                                                                                                                                         |                                         |                                                  |
| L/4" Drive Extension Bars                                           | 2" (50mm), 4" (100mm), 6" (150mm)                                                                                                                                                                                                                                                                                                                                                                                                                                                                                                                                                                                                                                                                   | 29 Piece 3/8" Metric Socke              | et Set (6PT) 3/8                                 |
| ./4" Drive Sliding T-handle                                         | 115mm                                                                                                                                                                                                                                                                                                                                                                                                                                                                                                                                                                                                                                                                                               |                                         |                                                  |
| ./4" Drive Spinner Handle                                           | 11011111                                                                                                                                                                                                                                                                                                                                                                                                                                                                                                                                                                                                                                                                                            | BX497-R2                                | 1/0                                              |
| ./4" Drive Universal Joint                                          |                                                                                                                                                                                                                                                                                                                                                                                                                                                                                                                                                                                                                                                                                                     | 000000000000000000000000000000000000000 | 1/3                                              |
| 3/8" Drive 12PT Sockets (mm)<br>3/8" Drive 12PT Sockets (in)        | 6, 7, 8, 9, 10, 11, 12, 13, 14, 15, 16, 17, 18,<br>19, 20, 21, 22, 24<br>1/4, 5/16, 3/8, 7/16, 1/2, 9/16, 5/8, 11/16,                                                                                                                                                                                                                                                                                                                                                                                                                                                                                                                                                                               |                                         |                                                  |
|                                                                     | 3/4, 13/16, 7/8, 15/16                                                                                                                                                                                                                                                                                                                                                                                                                                                                                                                                                                                                                                                                              | Sockets                                 | Sizes                                            |
| 3/8" Drive 12PT Deep Sockets (mm)                                   | 6, 7, 8, 9, 10, 11, 12, 13, 14, 15, 16, 17, 18,<br>19, 20, 21, 22, 24                                                                                                                                                                                                                                                                                                                                                                                                                                                                                                                                                                                                                               | 3/8" Drive 6PT Sockets (mm)             | 7, 8, 9, 10, 11, 12, 13, 14, 15, 16, 17, 18, 19, |
| 3/8" Drive 12PT Deep Sockets (in)                                   | 1/4, 5/16, 3/8, 7/16, 1/2, 9/16, 5/8, 11/16,<br>3/4, 13/16, 7/8, 15/16                                                                                                                                                                                                                                                                                                                                                                                                                                                                                                                                                                                                                              | 3/8" Drive Spark Plug Sockets (mm)      | 20, 21, 22, 24<br>16, 21                         |
| 3/8" Drive Extension Bars                                           | 3" (75mm), 6" (150mm), 10" (250mm)                                                                                                                                                                                                                                                                                                                                                                                                                                                                                                                                                                                                                                                                  | Adapters                                | 3/8"F - 1/2"M, 3/8"F - 1/4"M                     |
| B/8" Drive Sliding T-Handle                                         | 165mm                                                                                                                                                                                                                                                                                                                                                                                                                                                                                                                                                                                                                                                                                               | Bit Coupler                             | 3/8" x 5/16"                                     |
| 8/8" Drive Spark Plug Sockets                                       | 5/8", 13/16"                                                                                                                                                                                                                                                                                                                                                                                                                                                                                                                                                                                                                                                                                        |                                         | 3/8" Drive 90T Ratchet Handle                    |
| 8/8" Drive Universal Joint                                          |                                                                                                                                                                                                                                                                                                                                                                                                                                                                                                                                                                                                                                                                                                     |                                         | 3/8" Drive Sliding T-Handle                      |
| Ratchets (w/o Quick Release)                                        | 1/4" 90T, 3/8" 90T                                                                                                                                                                                                                                                                                                                                                                                                                                                                                                                                                                                                                                                                                  |                                         | -<br>3/8" Drive Universal Joint                  |
| Adapters                                                            | 1/4"F x 3/8"M, 3/8"F x 1/4"M                                                                                                                                                                                                                                                                                                                                                                                                                                                                                                                                                                                                                                                                        | Accessories                             | 1/4" Drive Universal Joint                       |
| ,                                                                   |                                                                                                                                                                                                                                                                                                                                                                                                                                                                                                                                                                                                                                                                                                     |                                         | 3/8" Drive Extension Bars 3", 6", 10"            |
|                                                                     |                                                                                                                                                                                                                                                                                                                                                                                                                                                                                                                                                                                                                                                                                                     |                                         |                                                  |
|                                                                     |                                                                                                                                                                                                                                                                                                                                                                                                                                                                                                                                                                                                                                                                                                     |                                         | 3/8" Drive Magnetic Extension Bar 45m            |