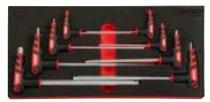

#### 8 Piece Metric 2 Way T-Handle Ball Hex Key Set

Hex Keys T-Handle Ball Point Hex Wrenches (mm)

Sizes H2, H2.5, H3, H4, H5, H6, H8, H10

#### 9 Piece Torx 2 Way T-Handle Key Set

Hex Keys T-Handle Torx Wrenches

Sizes T10, T15, T20, T25, T27, T30, T40, T45, T50

Auto Center Punch

53×500 5x135 135 mm