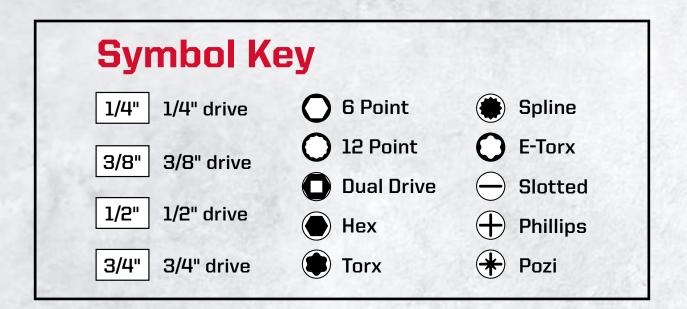

# EVA FOAM SETS

## INTRODUCTION

#### Ingenuity, Quality and Craftsmanship

At BOXO USA we understand that your tools are an investment. This holds true whether you're a professional technician, mechanic building custom car, a racer involved with motorsports, powersports or working on home projects. Being equipped with the best quality hand tools and tool storage systems is an important factor in your success. However, this factor should not be at the detriment of your budget, workshop or the race team efforts. BOXO USA is on your side. The ingenuity we put into our products as well as our minimized supply chain allows us to make professional quality tools at extremely competitive prices. The cost savings our customers experience helps them make more horsepower, get more tires, use higher quality components for an overall higher level of output so they can do what they do best — **Succeed!** 

#### Versatility, Organization and Cutting Edge Design

As a recognized global leader with tool storage manufacturing, BOXO has devoted the past fourteen years to creating a full line of hand tools incorporating versatility and organization. Our modern production facilities are based in Taiwan and utilize top quality materials to make tools that are equal to or better than the top brands on the market. In addition, BOXO USA went one step further with the introduction of revolutionary tool control inserts made from high density EVA (ethylene vinyl acetate) closed cell foam that gets precision CNC cut so each tool fits perfectly into the drawer. Not only does this provide better tool organization, it also enables you to quickly identify any missing tools at the end of your workday or when the racing is done. It's a modern way to provide the utmost in efficiency and elevates our customers work environment to the highest standards found in any industry.

#### American Ingenuity & Taiwanese Craftsmanship

Proudly, our tools and storage systems are designed by a team of American and Taiwanese tool industry experts and enthusiasts, manufactured at top tier facilities in Taiwan — a partnership combining ingenuity, craftsmanship and value. This global approach affords you the benefit of having the best that money can buy — offered direct to the consumer — eliminating middle men, mobile tool trucks, outdated distribution structure or other supply chain inefficiencies. Isn't it time you take a closer look at BOXO USA? You'll find top quality tools with a limited lifetime warranty and unique designs that add up to a winning combination.

## CONTENTS

| Master Tool Sets           | 6         |
|----------------------------|-----------|
| 1/4" Socket Sets           | 10        |
| 3/8" Socket Sets           | 12        |
| 1/2" Socket Sets           | 15        |
| Bit socket Sets            | 18        |
| Ratchet and extension Sets | 23        |
| Impact Sets                | 25        |
| Wrench Sets                | <b>28</b> |
| Screwdriver Sets           | 33        |
| Hex Sets                   | 35        |
| Plier Sets                 | 36        |
| Hammer Sets/Misc Sets      | 38        |

## **BOXOUSA EVA FOAM TOOL STORAGE SOLUTIONS**

Each BOXOusa tool set in our EVA foam tool storage solution inserts are engineered to maximize the space for perfect tool organization. Every BOXO tool set that comes in EVA Foam fits precisely in our toolboxes or tool cabinets. The EVA foam tool storage insert provides an organized home for every tool and prevents tools from moving when opening and closing tool storage drawers. All of our tools are scanned in a CAD system and a computer-controlled routing machine then accurately cuts each tool shape into the EVA foam for a tight fit. The dual color red and black contrasting EVA foam allows for quick visual inspection enabling the user to quickly return the tool to its proper location.

| Color | Foam Dimension In Inches     |
|-------|------------------------------|
| 1/9   | 7-3/8 x 5-1/4 x 1-1/4        |
| 1/6   | 7-3/8 x 7-13/16 x 1-1/4      |
| 2/9   | 7-3/8 x 10-1/2 x 1-1/4       |
| 1/3   | 7-3/8 x 15-11/16 x 1-1/4     |
| 2/3   | 14-13/16 x 15-11/16 x 1-9/16 |
| 3/3   | 22-3/8 x 15-11/15 x 1-1/4    |

3/3

#### 217 Piece Metric and SAE Master Tool Set

#### **BXE005A-R2**

155 Piece 1/4" & 3/8" Drive 6PT Shallow 12PT Deep Metric & SAE Socket Set

Sizes

#### Sockets

1/4" Drive 6PT Sockets (mm) 1/4" Drive 6PT Sockets (in)

1/4" Drive Hex Bit Socket (mm) 1/4" Drive Slotted Bit Sockets (mm) 3, 4, 4,5, 5.5, 6, 8 1/4" Drive Phillips Bit Sockets 1/4" Drive Pozi Bit Sockets 1/4" Drive Torx Bit Sockets 1/4" Drive Extension Bars 1/4" Drive Sliding T-handle 1/4" Drive Spinner Handle 1/4" Drive Universal Joint 3/8" Drive 12PT Sockets (mm)

3/8" Drive 12PT Sockets (in)

3/8" Drive 12PT Deep Sockets (mm)

3/8" Drive 12PT Deep Sockets (in)

3/8" Drive Extension Bars 3/8" Drive Sliding T-Handle 3/8" Drive Spark Plug Sockets 3/8" Drive Universal Joint Ratchets (w/o Quick Release) Adapters

1/4" Drive 12PT Deep Sockets (mm) 4, 4.5, 5, 5.5, 6, 7, 8, 9, 10, 11, 12, 13, 14 3/8. 3/16. 7/32. 1/4. 9/32. 5/16. 11/32. 3/8, 7/16, 15/32, 1/2, 9/16 1/4" Drive 12PT Deep Sockets (in) 3/16, 7/32, 1/4, 9/32, 5/16, 11/32, 3/8, 7/16, 1/2, 9/16 2.5, 3, 4, 5, 6, 7, 8 PHO, PH1, PH2, PH3, PH4 PZO, PZ1, PZ2, PZ3 T8, T10, T15, T20, T25, T27, T30, T40 2" (50mm), 4" (100mm), 6" (150mm) 115mm

4, 4.5, 5, 5.5, 6, 7, 8, 9, 10, 11, 12, 13, 14

|   | 6, 7, 8, 9, 10, 11, 12, 13, 14, 15, 16, 17, 18, |
|---|-------------------------------------------------|
|   | 19, 20, 21, 22, 24                              |
|   | 1/4, 5/16, 3/8, 7/16, 1/2, 9/16, 5/8, 11/16,    |
|   | 3/4, 13/16, 7/8, 15/16                          |
| ) | 6, 7, 8, 9, 10, 11, 12, 13, 14, 15, 16, 17, 18, |
|   | 19, 20, 21, 22, 24                              |
|   | 1/4, 5/16, 3/8, 7/16, 1/2, 9/16, 5/8, 11/16,    |
|   | 3/4, 13/16, 7/8, 15/16                          |
|   | 3" (75mm), 6" (150mm), 10" (250mm)              |
|   | 165mm                                           |
|   | 5/8", 13/16"                                    |
|   |                                                 |

1/4" 90T, 3/8" 90T 1/4"F x 3/8"M, 3/8"F x 1/4"M

#### 48 Piece Metric & SAE Wrench Set

Wrenches Combination Wrenches (mm)

Combination Wrench (in)

Long Arm Ball Point Metric Hex Key 1.5, 2, 2.5, 3, 4, 5, 6, 8, 10 Long Arm Ball Point SAE Hex Key

#### 14 Piece Screwdriver & Pliers Set

| Pliers                            | Siz |
|-----------------------------------|-----|
| Combination Pliers                | 7"  |
| Long Nose Pliers                  | 8"  |
| Bent Nose Pliers                  | 8"  |
| Paw Adjustable Wrench             | 10  |
| Groove Joint Water Pump Pliers    | 10  |
| Heavy Duty Diagonal Cutter Pliers | 7"  |
| Slotted Screwdrivers (mm)         | SL  |
| Phillips Screwdrivers (mm)        | PH  |
|                                   |     |

**3** Section Divider

1/4"

3/8"

1/2"

1/3

#### 377 Piece Metric and SAE Ultimate Master Tool Set

Sizes

115mm

2.5, 3, 4, 5, 6, 7, 8

3. 4. 4.5. 5.5. 6. 8

PZO, PZ1, PZ2, PZ3

13/16, 7/8, 15/16

13/16, 7/8, 15/16

1/4" 90T, 3/8" 90T

1/4"F x 3/8"M, 3/8"F x 1/4"M

21, 22, 24

165mm

5/8", 13/16"

PHO, PH1, PH2, PH3, PH4

4, 4.5, 5, 5.5, 6, 7, 8, 9, 10, 11, 12, 13, 14

4, 4.5, 5, 5.5, 6, 7, 8, 9, 10, 11, 12, 13, 14

T8, T10, T15, T20, T25, T27, T30, T40

2" (50mm), 4" (100mm), 6" (150mm)

3/8, 3/16, 7/32, 1/4, 9/32, 5/16, 11/32, 3/8, 7/16, 15/32, 1/2, 9/16

3/16, 7/32, 1/4, 9/32, 5/16, 11/32, 3/8, 7/16, 1/2, 9/16

6, 7, 8, 9, 10, 11, 12, 13, 14, 15, 16, 17, 18, 19, 20, 21, 22, 24

1/4, 5/16, 3/8, 7/16, 1/2, 9/16, 5/8, 11/16, 3/4,

1/4. 5/16, 3/8, 7/16, 1/2, 9/16, 5/8, 11/16, 3/4,

3" (75mm), 6" (150mm), 10" (250mm)

6, 7, 8, 9, 10, 11, 12, 13, 14, 15, 16, 17, 18, 19, 20,

#### 1/4" 3/8"

#### MTS-1

155 Piece 1/4" & 3/8" Drive 6PT Shallow 12PT Deep Metric & SAE Socket Set

#### Sockets

1/4" Drive 6PT Sockets (mm) 1/4" Drive 12PT Deep Sockets (mm) 1/4" Drive 6PT Sockets (in)

1/4" Drive 12PT Deep Sockets (in) 1/4" Drive Hex Bit Socket (mm) 1/4" Drive Slotted Bit Sockets (mm) 1/4" Drive Phillips Bit Sockets 1/4" Drive Pozi Bit Sockets 1/4" Drive Torx Bit Sockets 1/4" Drive Extension Bars 1/4" Drive Sliding T-handle 1/4" Drive Spinner Handle 1/4" Drive Universal Joint 3/8" Drive 12PT Sockets (mm)

#### 48 Piece Metric & SAE Wrench Set

Wrenches

Combination Wrenches (mm) Combination Wrench (in)

Long Arm Ball Point Metric Hex Key Long Arm Ball Point SAE Hex Key

#### **5** Piece Hammer Set

#### Sizes

6, 7, 8, 9, 10, 11, 12, 13, 14, 15, 16, 17, 18, 19, 22, 24 1/4, 5/16, 11/32, 3/8, 7/16, 1/2, 9/16, 5/8, 11/16, 3/4, 13/16, 7/8, 15/16, 1 1.5, 2, 2.5, 3, 4, 5, 6, 8, 10

1/16, 5/64, 3/32, 1/8, 5/32, 3/16, 1/4, 5/16, 3/8

Engineer Hammer 500g Interchangeable Double Soft Face Hammer 35mm Dead Blow Hammer 55mm Club Hammer 2.5LB Ball Peen Hammer 16 oz

#### 14 Piece Screwdriver & Pliers Set

| Long Nose Pliers                  |  |
|-----------------------------------|--|
| Bent Nose Pliers                  |  |
| Paw Adjustable Wrench             |  |
| Groove Joint Water Pump Pliers    |  |
| Heavy Duty Diagonal Cutter Pliers |  |
| Slotted Screwdrivers (mm)         |  |
| Phillips Screwdrivers (mm)        |  |
| 3 Section Divider                 |  |

#### 68 Piece 1/2" Socket Set (6PT)

#### Sockets

Pliers

**Combination Pliers** 

1/2" Drive 6PT Sockets (mm) 1/2" Drive 6PT Sockets (in)

1/2" Drive 6PT Deep Sockets (mm) 1/2" Drive 6PT Deep Sockets (in)

Accessories

#### 10, 11, 12, 13, 14, 15, 16, 17, 18, 19, 21, 22, 24, 27, 30, 32 3/8, 7/16, 1/2, 9/16, 5/8, 11/16, 3/4, 13/16, 7/8, 15/16, 1, 1-1/16, 1-3/16, 1-1/4 1/2" Drive 90T Ratchet Handle

1/2" Drive Universal Joint

- 1/2" Drive Sliding T-Handle 12"
- 1/2" Drive Extension Bar 5", 10'
- 1/2" Drive Magnetic Extension Bar 2' 1/2" Drive Swivel Handle 15"

3/8, 7/16, 1/2, 9/16, 5/8, 11/16, 3/4, 13/16, 7/8, 15/16, 1, 1-1/16, 1-3/16, 1-1/4

#### 87 Piece Metric & SAE Impact Socket Set (6PT)

#### Sockets

3/8" Drive 6PT Impact Sockets (mm) 1/2" Drive 6PT Impact Sockets (mm) 3/8" Drive 6PT Deep Impact Sockets (mm) 1/2" Drive 6PT Deep Impact Sockets (mm) 3/8" Drive 6PT Impact Sockets (in) 1/2" Drive 6PT Impact Sockets (in) 3/8" Drive 6PT Deep Impact Sockets (in) 1/2" Drive GPT Deep Impact Sockets (in) Impact Adapter Impact Universal Joint Impact Extension Bar Impact Extension Bar

#### Sizes

6, 7, 8, 9, 10, 11, 12, 13, 14, 15, 16, 17, 18, 19, 20, 21, 22, 24 27, 30, 32, 33, 35 6, 7, 8, 9, 10, 11, 12, 13, 14, 15, 16, 17, 18, 19, 20, 21, 22, 24 27. 30. 32. 33. 35 5/16, 3/8, 7/16, 1/2, 9/16, 5/8, 11/16, 3/4, 13/16, 7/8 15/16. 1. 1-1/16. 1-1/8. 1-1/4 5/16, 3/8, 7/16, 1/2, 9/16, 5/8, 11/16, 3/4, 13/16, 7/8 15/16, 1, 1-1/16, 1-1/8, 1-1/4 3/8"Fx1/2"M, 1/2"Fx3/8"M, 1/2"Fx3/4"M 3/8" Drive, 1/2" Drive 3/8" 3" (75mm), 6"(150mm), 10"(250mm) 1/2" 3" (75mm), 6"(150mm), 10"(250mm)

SL4x100, SL6x100, SL8x150, SL6x38 PH1x100, PH2x100, PH3x150, PH2x38

2/3

3/3

Sizes 8, 10, 11, 12, 13, 14, 15, 16, 17, 18, 19, 21, 22, 24, 27, 30, 32

Sizes

8" 8"

10'

יחנ

#### 448 Piece Metric and SAE Superior Master Tool Set

Sizes

115mm

2.5, 3, 4, 5, 6, 7, 8

3.4.4.5.5.5.6.8

PZO, PZ1, PZ2, PZ3

13/16, 7/8, 15/16

13/16, 7/8, 15/16

1/4" 90T, 3/8" 90T

1/4"F x 3/8"M, 3/8"F x 1/4"M

165mm

5/8", 13/16"

PHO, PH1, PH2, PH3, PH4

4, 4.5, 5, 5.5, 6, 7, 8, 9, 10, 11, 12, 13, 14

4, 4.5, 5, 5.5, 6, 7, 8, 9, 10, 11, 12, 13, 14

T8, T10, T15, T20, T25, T27, T30, T40

2" (50mm), 4" (100mm), 6" (150mm)

3/8, 3/16, 7/32, 1/4, 9/32, 5/16, 11/32, 3/8, 7/16, 15/32, 1/2, 9/16

3/16, 7/32, 1/4, 9/32, 5/16, 11/32, 3/8, 7/16, 1/2, 9/16

6, 7, 8, 9, 10, 11, 12, 13, 14, 15, 16, 17, 18, 19, 20, 21, 22, 24

6, 7, 8, 9, 10, 11, 12, 13, 14, 15, 16, 17, 18, 19, 20, 21, 22, 24 1/4, 5/16, 3/8, 7/16, 1/2, 9/16, 5/8, 11/16, 3/4,

1/4, 5/16, 3/8, 7/16, 1/2, 9/16, 5/8, 11/16, 3/4,

3" (75mm), 6" (150mm), 10" (250mm)

#### MTS-3

155 Piece 1/4" & 3/8" Drive 6PT Shallow 12PT Deep Metric & SAE Socket Set

## 3/3

#### 48 Piece Metric & SAE Wrench Set

#### Wrenches

Combination Wrenches (mm) Combination Wrench (in)

Long Arm Ball Point Metric Hex Key Long Arm Ball Point SAE Hex Key

#### Sizes

6, 7, 8, 9, 10, 11, 12, 13, 14, 15, 16, 17, 18, 19, 22, 24 1/4, 5/16, 11/32, 3/8, 7/16, 1/2, 9/16, 5/8, 11/16, 3/4, 13/16, 7/8, 15/16, 1 1.5. 2. 2.5. 3. 4. 5. 6. 8. 10

1/16, 5/64, 3/32, 1/8, 5/32, 3/16, 1/4, 5/16, 3/8

#### 14 Piece Screwdriver & Pliers Set

#### Pliers Combination Pliers Long Nose Pliers

#### Sockets

1/2" Drive 6PT Sockets (mm) 1/2" Drive 6PT Sockets (in)

1/2" Drive 6PT Deep Sockets (mm) 1/2" Drive 6PT Deep Sockets (in)

Accessories

#### 7' 8" 8"

Sizes

PH1x100, PH2x100, PH3x150, PH2x38

8, 10, 11, 12, 13, 14, 15, 16, 17, 18, 19, 21, 22, 24, 27, 30, 32 3/8, 7/16, 1/2, 9/16, 5/8, 11/16, 3/4, 13/16, 7/8, 15/16, 1, 1-1/16, 1-3/16, 1-1/4 10, 11, 12, 13, 14, 15, 16, 17, 18, 19, 21, 22, 24, 27, 30, 32 3/8, 7/16, 1/2, 9/16, 5/8, 11/16, 3/4, 13/16, 7/8, 15/16, 1, 1-1/16, 1-3/16, 1-1/4 1/2" Drive 90T Ratchet Handle

1/2" Drive Universal Joint

#### Sockets

3/8" Drive GPT Impact Sockets (mm) 1/2" Drive 6PT Impact Sockets (mm) 3/8" Drive 6PT Deep Impact Sockets (mm) 1/2" Drive 6PT Deep Impact Sockets (mm) 3/8" Drive 6PT Impact Sockets (in) 1/2" Drive GPT Impact Sockets (in) 3/8" Drive 6PT Deep Impact Sockets (in) 1/2" Drive 6PT Deep Impact Sockets (in) Impact Adapter Impact Universal Joint Impact Extension Bar

Impact Extension Bar

#### Sizes

6, 7, 8, 9, 10, 11, 12, 13, 14, 15, 16, 17, 18, 19, 20, 21, 22, 24 27, 30, 32, 33, 35 6, 7, 8, 9, 10, 11, 12, 13, 14, 15, 16, 17, 18, 19, 20, 21, 22, 24 27, 30, 32, 33, 35 5/16, 3/8, 7/16, 1/2, 9/16, 5/8, 11/16, 3/4, 13/16, 7/8 15/16, 1, 1-1/16, 1-1/8, 1-1/4 5/16, 3/8, 7/16, 1/2, 9/16, 5/8, 11/16, 3/4, 13/16, 7/8 15/16, 1, 1-1/16, 1-1/8, 1-1/4 3/8"Fx1/2"M, 1/2"Fx3/8"M, 1/2"Fx3/4"M 3/8" Drive, 1/2" Drive 3/8" 3" (75mm), 6"(150mm), 10"(250mm) 1/2" 3" (75mm), 6"(150mm), 10"(250mm)

יחו יחנ SL4x100, SL6x100, SL8x150, SL6x38

3/8"

2/3

1/2"

1/3

1/4"

Sizes

1/2" Drive Sliding T-Handle 12" 1/2" Drive Extension Bar 5", 10' 1/2" Drive Magnetic Extension Bar 2" 1/2" Drive Swivel Handle 15"

#### 448 Piece Metric and SAE Superior Master Tool Set (Cont)

1/2" 1/4" 3/8"

#### MTS-3

#### **5** Piece Steel File Set

8" Tapered flat bastard cut 8" Tapered half round bastard cut 8" Round bastard cut

8" Tapered square bastard cut

8" Tapered triangle bastard cut

#### 17 Piece Punch & Chisel Set

1/3

1/3

Pin Punch (mm) Taper Punch (mm) Cold Chisel (mm) Cold (mm) Cape Chisel (mm)

1/3

#### 8 Piece Metric 2 Way T-Handle Ball Hex Key Set

Hex Keys T-Handle Ball Point Hex Wrenches (mm)

Sizes H2, H2.5, H3, H4, H5, H6, H8, H10

#### 9 Piece Torx 2 Way T-Handle Key Set

Hex Keys T-Handle Torx Wrenches

Sizes T10, T15, T20, T25, T27, T30, T40, T45, T50

Auto Center Punch

53×500 5x135 135 mm

#### **3 Piece Locking Plier Set**

Pliers **Curved Jaws Locking Pliers** Long Nose Locking Pliers Long Nose Locking Pliers

**Magnetic Ratcheting Wrench Set** 

Wrenches Flex Head Reversible 100T Ratcheting Wrenches (mm)

12 Piece Metric Flex Head Reversible

#### Sizes 8, 9, 10, 11, 12, 13, 14, 15, 16, 17, 18, 19

#### 8 Piece SAE 2 Way T-Handle Ball Hex Key Set

9"

1/3

Hex Keys T-Handle Ball Point Hex Wrenches (in)

Wrenches Flex Head Reversible 100T Ratcheting Wrenches (in)

Sizes 1/4, 5/16, 3/8, 7/16, 1/2, 9/16, 5/8, 11/16, 3/4

## 1/4" SOCKET SETS

| 2 Piece 1/4" Metric Socket                     | : Set (12PT) 1/4"                                              | 72 Piece 1/4" Metric Socket                   | t Set (6PT)                                                   |
|------------------------------------------------|----------------------------------------------------------------|-----------------------------------------------|---------------------------------------------------------------|
| BX230-R2                                       |                                                                | BX495-R2                                      |                                                               |
| <b>Sockets</b><br>1/4" Drive 12PT Sockets (mm) | <b>Sizes</b><br>4, 4.5, 5, 5.5, 6, 7, 8, 9, 10, 11, 12, 13, 14 | <b>Sockets</b><br>1/4" Drive 6PT Sockets (mm) | <b>Sizes</b><br>4, 4.5, 5, 5.5, 6, 7, 8, 9, 10, 11, 12, 13, 1 |
| 1/4" Drive 12PT Deep Sockets (mm)              | 4, 4.5, 5, 5.5, 6, 7, 8, 9, 10, 11, 12, 13, 14                 | 1/4" Drive 6PT Deep Sockets (mm)              | 4, 4.5, 5, 5.5, 6, 7, 8, 9, 10, 11, 12, 13, 1                 |
| 1/4" Drive Hex Bit Sockets                     | H2.5, H3, H4, H5, H6, H7, H8                                   | 1/4" Drive Hex Bit Sockets                    | H2.5, H3, H4, H5, H6, H7, H8                                  |
| 1/4" Drive Phillips Bit Sockets                | PHO, PH1, PH2, PH3, PH4                                        | 1/4" Drive Phillips Bit Sockets               | PHO, PH1, PH2, PH3, PH4                                       |
| 1/4" Drive Pozi Bit Sockets                    | PZO, PZ1, PZ2, PZ3                                             | 1/4" Drive Pozi Bit Sockets                   | PZO, PZ1, PZ2, PZ3                                            |
| 1/4" Drive Slotted Bit Sockets (mm)            | 3, 4, 4.5, 5.5, 6, 8                                           | 1/4" Drive Slotted Bit Sockets (mm)           | 3, 4, 4.5, 5.5, 6, 8                                          |
| 1/4" Drive Torx Bit Sockets                    | T8, T10, T15, T20, T25, T27, T30, T40                          | 1/4" Drive Torx Bit Sockets                   | T8, T10, T15, T20, T25, T27, T30, T40                         |
|                                                | 1/4" Drive 90T Ratchet Handle                                  |                                               | 1/4" Drive 90T Ratchet Handle                                 |
|                                                | 1/4" Drive Spinner Handle                                      |                                               | 1/4" Drive Spinner Handle                                     |
| Accessories                                    | 1/4" Drive Sliding T-handle                                    | Accessories                                   | 1/4" Drive Sliding T-handle                                   |
|                                                | 1/4' Drive Universal Joint                                     |                                               | 1/4' Drive Universal Joint                                    |
|                                                | 1/4" Drive Extension Bar 2", 4", 6"                            |                                               | 1/4" Drive Extension Bar 2", 4", 6"                           |
|                                                | 1.5, 2, 2.5, 3, 4, 5, 6, 8, 10                                 | Long Arm Ball Point Metric Hex Key Set        |                                                               |

#### 65 Piece 1/4" SAE Socket Set (12PT)

#### Sockets 1/4" Drive 12PT Sockets (in)

1/4" Drive 12PT Deep Sockets (in) 1/4"Drive Hex Bit Sockets 1/4" Drive Phillips Bit Sockets 1/4" Drive Pozi Bit Sockets 1/4" Drive Slotted Bit Sockets (mm) 1/4" Drive Torx Bit Sockets

Accessories

Long Arm Ball Point SAE Hex Key

## 

1/4"

#### Sizes

5/32, 3/16, 7/32, 1/4, 9/32, 5/16, 11/32, 3/8, 7/16, 15/32, 1/2, 9/16 3/16, 7/32, 1/4, 9/32, 5/16, 11/32, 3/8, 7/16, 1/2 H1/8, H5/32, H3/16, H7/32, H1/4 PH0, PH1, PH2, PH3 PZ0, PZ1, PZ2, PZ3 4, 4.5, 5.5, 6 T10, T15, T20, T25, T27, T30, T40 1/4" Drive 90T Ratchet Handle 1/4" Drive 90T Ratchet Handle 1/4" Drive Spinner Handle 1/4" Drive Sliding T-handle 1/4" Drive Universal Joint 1/4" Drive Extension Bar 2", 4", 6" 0.05, 1/16, 5/64, 3/32, 7/64, 1/8, 9/64, 5/32, 3/16, 7/32, 1/4, 5/16, 3/8

#### 65 Piece 1/4" SAE Socket Set (6PT)

#### BX496-R2

1/4"

#### **Sockets** 1/4" Drive 6PT Sockets (in)

1/4" Drive 6PT Deep Sockets (in) 1/4"Drive Hex Bit Sockets 1/4" Drive Phillips Bit Sockets 1/4" Drive Pozi Bit Sockets 1/4" Drive Slotted Bit Sockets (mm) 1/4" Drive Torx Bit Sockets

#### Accessories

Long Arm Ball Point SAE Hex Key

#### Sizes 5/32, 3/16, 7/32, 1/4, 9/32, 5/16, 11/32, 3/8, 7/16, 15/32, 1/2, 9/16 3/16, 7/32, 1/4, 9/32, 5/16, 11/32, 3/8, 7/16, 1/2 H1/8, H5/32, H3/16, H7/32, H1/4 PH0, PH1, PH2, PH3 PZ0, PZ1, PZ2, PZ3 4, 4.5, 5.5, 6 T10, T15, T20, T25, T27, T30, T40 1/4" Drive 90T Ratchet Handle 1/4" Drive 90T Ratchet Handle 1/4" Drive Spinner Handle 1/4" Drive Spinner Handle 1/4" Drive Sliding T-handle 1/4" Drive Universal Joint 1/4" Drive Extension Bar 2", 4", 6" 0.05, 1/16, 5/64, 3/32, 7/64, 1/8, 9/64, 5/32, 3/16, 7/32, 1/4, 5/16, 3/8

## 1/4" SOCKET SETS

| 13 Piece 1/4" Metric Shallow Socket Set (12PT) 1/4"                                                                                                                                                                                                                                                                                                                                                                                                                                                                                                                                                                                                                                                                                                                                                                                                                                                                                                                                                                                                                                                                                                                                                                                                                                                                                                                                                                                                                                                                                                                                                                                                                                                                                                                                                                                                                                                                                                                                                                                                                                               | 13 Piece 1/4" Metric Deep Socket Set (12PT) 1/4"                                                                                                                                                                                                                                                                                                                                                                                                                                                                                                                                                                                                                                                                                                                                                                                                                                                                                                                                                                                                                                                                                                                                                                                                                                                                                                                                                                                                                                                                                                                                                                                                                                                                                                                                                                                                                                                                                                                                                                                                             |
|---------------------------------------------------------------------------------------------------------------------------------------------------------------------------------------------------------------------------------------------------------------------------------------------------------------------------------------------------------------------------------------------------------------------------------------------------------------------------------------------------------------------------------------------------------------------------------------------------------------------------------------------------------------------------------------------------------------------------------------------------------------------------------------------------------------------------------------------------------------------------------------------------------------------------------------------------------------------------------------------------------------------------------------------------------------------------------------------------------------------------------------------------------------------------------------------------------------------------------------------------------------------------------------------------------------------------------------------------------------------------------------------------------------------------------------------------------------------------------------------------------------------------------------------------------------------------------------------------------------------------------------------------------------------------------------------------------------------------------------------------------------------------------------------------------------------------------------------------------------------------------------------------------------------------------------------------------------------------------------------------------------------------------------------------------------------------------------------------|--------------------------------------------------------------------------------------------------------------------------------------------------------------------------------------------------------------------------------------------------------------------------------------------------------------------------------------------------------------------------------------------------------------------------------------------------------------------------------------------------------------------------------------------------------------------------------------------------------------------------------------------------------------------------------------------------------------------------------------------------------------------------------------------------------------------------------------------------------------------------------------------------------------------------------------------------------------------------------------------------------------------------------------------------------------------------------------------------------------------------------------------------------------------------------------------------------------------------------------------------------------------------------------------------------------------------------------------------------------------------------------------------------------------------------------------------------------------------------------------------------------------------------------------------------------------------------------------------------------------------------------------------------------------------------------------------------------------------------------------------------------------------------------------------------------------------------------------------------------------------------------------------------------------------------------------------------------------------------------------------------------------------------------------------------------|
| BX254-R2         1/9           Image: Sockets         Image: Sockets           1/4" Drive 12PT Shallow Sockets (mm)         Sizes           4,455,5,55,6,7,8,9,10,11,12,13,14                                                                                                                                                                                                                                                                                                                                                                                                                                                                                                                                                                                                                                                                                                                                                                                                                                                                                                                                                                                                                                                                                                                                                                                                                                                                                                                                                                                                                                                                                                                                                                                                                                                                                                                                                                                                                                                                                                                     | BX255-R21/9Image: Display big                                                                                                                                                                                                                                                                                                                                                                                                                                                                                                                                                                                                                                                                                                                                                                                                                                                                                                                                                                                                                                                                                                                                                                                                                                                                                                                                                                                                                                                                                                                                                                                                                                                                                                                                                                                                                                                                                                                                                                                            |
| 13 Piece 1/4" Metric Shallow Socket Set (6PT) 1/4"                                                                                                                                                                                                                                                                                                                                                                                                                                                                                                                                                                                                                                                                                                                                                                                                                                                                                                                                                                                                                                                                                                                                                                                                                                                                                                                                                                                                                                                                                                                                                                                                                                                                                                                                                                                                                                                                                                                                                                                                                                                | 13 Piece 1/4" Metric Deep Socket Set (6PT) 1/4"                                                                                                                                                                                                                                                                                                                                                                                                                                                                                                                                                                                                                                                                                                                                                                                                                                                                                                                                                                                                                                                                                                                                                                                                                                                                                                                                                                                                                                                                                                                                                                                                                                                                                                                                                                                                                                                                                                                                                                                                              |
| BX259-R2         1/9           Image: Sockets         Image: Sockets           1/4" Drive 6PT Shallow Sockets (mm)         Sizes           4.45, 5, 55, 6, 7, 8, 9, 10, 11, 12, 13, 14                                                                                                                                                                                                                                                                                                                                                                                                                                                                                                                                                                                                                                                                                                                                                                                                                                                                                                                                                                                                                                                                                                                                                                                                                                                                                                                                                                                                                                                                                                                                                                                                                                                                                                                                                                                                                                                                                                            | Sockets       1/9         1/10       1/10         1/10       1/10         1/10       1/10         1/10       1/10         1/10       1/10         1/10       1/10         1/10       1/10         1/10       1/10         1/10       1/10         1/10       1/10         1/10       1/10         1/10       1/10         1/10       1/10         1/10       1/10         1/10       1/10         1/10       1/10         1/10       1/10         1/10       1/10         1/10       1/10         1/10       1/10         1/10       1/10         1/10       1/10         1/10       1/10         1/10       1/10         1/10       1/10         1/10       1/10         1/10       1/10         1/10       1/10         1/10       1/10         1/10       1/10         1/10       1/10         1/10       1/10         1/10       1/10         1/10                                                                                                                                                                                                                                                                                                                                                                                                                                                                                                                                                                                                                                                                                                                                                                                                                                                                                                                                                                                                                                                                                                                                                                                                       |
| 13 Piece 1/4" Spline Socket Set 1/4"                                                                                                                                                                                                                                                                                                                                                                                                                                                                                                                                                                                                                                                                                                                                                                                                                                                                                                                                                                                                                                                                                                                                                                                                                                                                                                                                                                                                                                                                                                                                                                                                                                                                                                                                                                                                                                                                                                                                                                                                                                                              | 13 Piece 10mm Rescue Tool Kit         1/4"         3/8"         1/2"                                                                                                                                                                                                                                                                                                                                                                                                                                                                                                                                                                                                                                                                                                                                                                                                                                                                                                                                                                                                                                                                                                                                                                                                                                                                                                                                                                                                                                                                                                                                                                                                                                                                                                                                                                                                                                                                                                                                                                                         |
| BX2B2-R2   Image: stress of the stress of t | BX550-R       1/6         Image: start of the start of t |

## 3/8" SOCKET SETS

| 55 Piece 1/4", 3/8" Metric &                                        | SAE Socket Set 1/4" 3/8"                                                                                                                                                                                                                                                                                                                                                                                                                                                                                                                                                                                                                                                                            | 29 Piece 3/8" Metric Sock               | et Set (12PT) 3/8'                               |
|---------------------------------------------------------------------|-----------------------------------------------------------------------------------------------------------------------------------------------------------------------------------------------------------------------------------------------------------------------------------------------------------------------------------------------------------------------------------------------------------------------------------------------------------------------------------------------------------------------------------------------------------------------------------------------------------------------------------------------------------------------------------------------------|-----------------------------------------|--------------------------------------------------|
|                                                                     |                                                                                                                                                                                                                                                                                                                                                                                                                                                                                                                                                                                                                                                                                                     | BX232-R2                                | Sizes                                            |
|                                                                     |                                                                                                                                                                                                                                                                                                                                                                                                                                                                                                                                                                                                                                                                                                     | 3/8" Drive 12PT Sockets (mm)            | 7, 8, 9, 10, 11, 12, 13, 14, 15, 16, 17, 18, 19, |
|                                                                     | and the second se | 5/0 Drive ILL 1 Sockets (mm)            | 20, 21, 22, 24                                   |
|                                                                     |                                                                                                                                                                                                                                                                                                                                                                                                                                                                                                                                                                                                                                                                                                     | 3/8" Drive Spark Plug Sockets (mm)      | 16, 21                                           |
| Sockets                                                             | Sizes                                                                                                                                                                                                                                                                                                                                                                                                                                                                                                                                                                                                                                                                                               | Adapters                                | 3/8"F - 1/2"M, 3/8"F - 1/4"M                     |
| 1/4" Drive 6PT Sockets (mm)                                         | 4, 4.5, 5, 5.5, 6, 7, 8, 9, 10, 11, 12, 13, 14                                                                                                                                                                                                                                                                                                                                                                                                                                                                                                                                                                                                                                                      |                                         |                                                  |
| -                                                                   | 4, 4.5, 5, 5.5, 6, 7, 8, 9, 10, 11, 12, 13, 14                                                                                                                                                                                                                                                                                                                                                                                                                                                                                                                                                                                                                                                      | Bit Coupler                             | 3/8" x 5/16"                                     |
| 1/4" Drive 6PT Sockets (in)                                         | 3/8, 3/16, 7/32, 1/4, 9/32, 5/16, 11/32,                                                                                                                                                                                                                                                                                                                                                                                                                                                                                                                                                                                                                                                            |                                         | 3/8" Drive 90T Ratchet Handle                    |
|                                                                     | 3/8, 7/16, 15/32, 1/2, 9/16                                                                                                                                                                                                                                                                                                                                                                                                                                                                                                                                                                                                                                                                         |                                         | 3/8" Drive Sliding T-Handle                      |
| l/4" Drive 12PT Deep Sockets (in)                                   |                                                                                                                                                                                                                                                                                                                                                                                                                                                                                                                                                                                                                                                                                                     |                                         | 3/8" Drive Universal Joint                       |
|                                                                     | 3/8, 7/16, 1/2, 9/16                                                                                                                                                                                                                                                                                                                                                                                                                                                                                                                                                                                                                                                                                | Accessories                             | 1/4" Drive Universal Joint                       |
| /4" Drive Hex Bit Socket (mm)<br>/4" Drive Slotted Bit Sockets (mm) | 2.5, 3, 4, 5, 6, 7, 8                                                                                                                                                                                                                                                                                                                                                                                                                                                                                                                                                                                                                                                                               |                                         | 3/8" Drive Extension Bars 3", 6", 10"            |
| /4" Drive Phillips Bit Sockets                                      | 3, 4, 4,3, 3.3, 8, 8<br>PHO, PH1, PH2, PH3, PH4                                                                                                                                                                                                                                                                                                                                                                                                                                                                                                                                                                                                                                                     |                                         | 3/8" Drive Magnetic Extension Bar 45m            |
| 1/4" Drive Pozi Bit Sockets                                         | PZO, PZ1, PZ2, PZ3                                                                                                                                                                                                                                                                                                                                                                                                                                                                                                                                                                                                                                                                                  |                                         |                                                  |
| L/4" Drive Torx Bit Sockets                                         | 720, 721, 722, 723<br>T8, T10, T15, T20, T25, T27, T30, T40                                                                                                                                                                                                                                                                                                                                                                                                                                                                                                                                                                                                                                         |                                         |                                                  |
| L/4" Drive Extension Bars                                           | 2" (50mm), 4" (100mm), 6" (150mm)                                                                                                                                                                                                                                                                                                                                                                                                                                                                                                                                                                                                                                                                   | 29 Piece 3/8" Metric Socke              | et Set (6PT) 3/8                                 |
| ./4" Drive Sliding T-handle                                         | 115mm                                                                                                                                                                                                                                                                                                                                                                                                                                                                                                                                                                                                                                                                                               |                                         |                                                  |
| ./4" Drive Spinner Handle                                           | 11011111                                                                                                                                                                                                                                                                                                                                                                                                                                                                                                                                                                                                                                                                                            | BX497-R2                                | 1/0                                              |
| ./4" Drive Universal Joint                                          |                                                                                                                                                                                                                                                                                                                                                                                                                                                                                                                                                                                                                                                                                                     | 000000000000000000000000000000000000000 | 1/3                                              |
| 3/8" Drive 12PT Sockets (mm)<br>3/8" Drive 12PT Sockets (in)        | 6, 7, 8, 9, 10, 11, 12, 13, 14, 15, 16, 17, 18,<br>19, 20, 21, 22, 24<br>1/4, 5/16, 3/8, 7/16, 1/2, 9/16, 5/8, 11/16,                                                                                                                                                                                                                                                                                                                                                                                                                                                                                                                                                                               |                                         |                                                  |
|                                                                     | 3/4, 13/16, 7/8, 15/16                                                                                                                                                                                                                                                                                                                                                                                                                                                                                                                                                                                                                                                                              | Sockets                                 | Sizes                                            |
| 3/8" Drive 12PT Deep Sockets (mm)                                   | 6, 7, 8, 9, 10, 11, 12, 13, 14, 15, 16, 17, 18,<br>19, 20, 21, 22, 24                                                                                                                                                                                                                                                                                                                                                                                                                                                                                                                                                                                                                               | 3/8" Drive 6PT Sockets (mm)             | 7, 8, 9, 10, 11, 12, 13, 14, 15, 16, 17, 18, 19, |
| 3/8" Drive 12PT Deep Sockets (in)                                   | 1/4, 5/16, 3/8, 7/16, 1/2, 9/16, 5/8, 11/16,<br>3/4, 13/16, 7/8, 15/16                                                                                                                                                                                                                                                                                                                                                                                                                                                                                                                                                                                                                              | 3/8" Drive Spark Plug Sockets (mm)      | 20, 21, 22, 24<br>16, 21                         |
| 3/8" Drive Extension Bars                                           | 3" (75mm), 6" (150mm), 10" (250mm)                                                                                                                                                                                                                                                                                                                                                                                                                                                                                                                                                                                                                                                                  | Adapters                                | 3/8"F - 1/2"M, 3/8"F - 1/4"M                     |
| B/8" Drive Sliding T-Handle                                         | 165mm                                                                                                                                                                                                                                                                                                                                                                                                                                                                                                                                                                                                                                                                                               | Bit Coupler                             | 3/8" x 5/16"                                     |
| 8/8" Drive Spark Plug Sockets                                       | 5/8", 13/16"                                                                                                                                                                                                                                                                                                                                                                                                                                                                                                                                                                                                                                                                                        |                                         | 3/8" Drive 90T Ratchet Handle                    |
| 8/8" Drive Universal Joint                                          |                                                                                                                                                                                                                                                                                                                                                                                                                                                                                                                                                                                                                                                                                                     |                                         | 3/8" Drive Sliding T-Handle                      |
| Ratchets (w/o Quick Release)                                        | 1/4" 90T, 3/8" 90T                                                                                                                                                                                                                                                                                                                                                                                                                                                                                                                                                                                                                                                                                  |                                         | -<br>3/8" Drive Universal Joint                  |
| Adapters                                                            | 1/4"F x 3/8"M, 3/8"F x 1/4"M                                                                                                                                                                                                                                                                                                                                                                                                                                                                                                                                                                                                                                                                        | Accessories                             | 1/4" Drive Universal Joint                       |
| ,                                                                   |                                                                                                                                                                                                                                                                                                                                                                                                                                                                                                                                                                                                                                                                                                     |                                         | 3/8" Drive Extension Bars 3", 6", 10"            |
|                                                                     |                                                                                                                                                                                                                                                                                                                                                                                                                                                                                                                                                                                                                                                                                                     |                                         |                                                  |
|                                                                     |                                                                                                                                                                                                                                                                                                                                                                                                                                                                                                                                                                                                                                                                                                     |                                         | 3/8" Drive Magnetic Extension Bar 45m            |