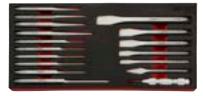

#### 8 Piece Metric 2 Way T-Handle Ball Hex Key Set

Hex Keys T-Handle Ball Point Hex Wrenches (mm)

Sizes H2, H2.5, H3, H4, H5, H6, H8, H10

#### 9 Piece Torx 2 Way T-Handle Key Set

Hex Keys T-Handle Torx Wrenches

Sizes T10, T15, T20, T25, T27, T30, T40, T45, T50

Auto Center Punch

53×500 5x135 135 mm