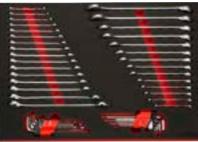

#### 217 Piece Metric and SAE Master Tool Set

#### 377 Piece Metric and SAE Ultimate Master Tool Set

Sizes

115mm

2.5, 3, 4, 5, 6, 7, 8

3. 4. 4.5. 5.5. 6. 8

PZO, PZ1, PZ2, PZ3

13/16, 7/8, 15/16

13/16, 7/8, 15/16

#### 448 Piece Metric and SAE Superior Master Tool Set

Sizes

115mm

2.5, 3, 4, 5, 6, 7, 8

3.4.4.5.5.5.6.8

PZO, PZ1, PZ2, PZ3

13/16, 7/8, 15/16

13/16, 7/8, 15/16