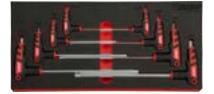

#### 8 Piece Metric 2 Way T-Handle Ball Hex Key Set

Hex Keys T-Handle Ball Point Hex Wrenches (mm)

Sizes H2, H2.5, H3, H4, H5, H6, H8, H10

#### 9 Piece Torx 2 Way T-Handle Key Set

Hex Keys T-Handle Torx Wrenches

Sizes T10, T15, T20, T25, T27, T30, T40, T45, T50

Auto Center Punch

53×500 5x135 135 mm