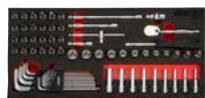

#### 217 Piece Metric and SAE Master Tool Set

#### 377 Piece Metric and SAE Ultimate Master Tool Set

Sizes

115mm

2.5, 3, 4, 5, 6, 7, 8

3. 4. 4.5. 5.5. 6. 8

PZO, PZ1, PZ2, PZ3

13/16, 7/8, 15/16

13/16, 7/8, 15/16

#### 448 Piece Metric and SAE Superior Master Tool Set

Sizes

115mm

2.5, 3, 4, 5, 6, 7, 8

3.4.4.5.5.5.6.8

PZO, PZ1, PZ2, PZ3

13/16, 7/8, 15/16

13/16, 7/8, 15/16