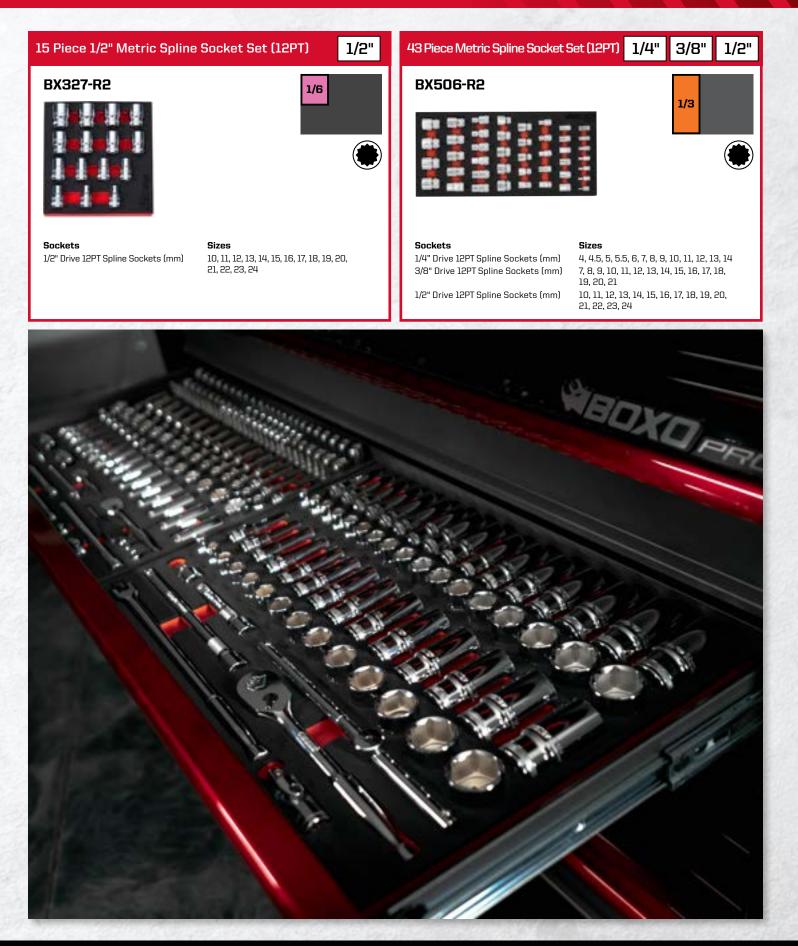

## 1/4" SOCKET SETS

| 13 Piece 1/4" Metric Shallow Socket Set (12PT) 1/4"                                                                                                                                                                                                                                                                                                                                                                                                                                                                                                                                                                                                                                                                                                                                                                                                                                                                                                                                                                                                                                                                                                                                                                                                                                                                                                                                                                                                                                                                                                                                                                                                                                                                                                                                                                                                                                                                                                                                                                                                                                               | 13 Piece 1/4" Metric Deep Socket Set (12PT) 1/4"                                                                                                                                                                                                                                                                                                                                                                                                                                                                                                                                                                                                                                                                                                                                                                                                                                                                                                                                                                                                                                                                                                                                                                                                                                                                                                                                                                                                                                                                                                                                                                                                                                                                                                                                                                                                                                                                                                                                                                                                             |
|---------------------------------------------------------------------------------------------------------------------------------------------------------------------------------------------------------------------------------------------------------------------------------------------------------------------------------------------------------------------------------------------------------------------------------------------------------------------------------------------------------------------------------------------------------------------------------------------------------------------------------------------------------------------------------------------------------------------------------------------------------------------------------------------------------------------------------------------------------------------------------------------------------------------------------------------------------------------------------------------------------------------------------------------------------------------------------------------------------------------------------------------------------------------------------------------------------------------------------------------------------------------------------------------------------------------------------------------------------------------------------------------------------------------------------------------------------------------------------------------------------------------------------------------------------------------------------------------------------------------------------------------------------------------------------------------------------------------------------------------------------------------------------------------------------------------------------------------------------------------------------------------------------------------------------------------------------------------------------------------------------------------------------------------------------------------------------------------------|--------------------------------------------------------------------------------------------------------------------------------------------------------------------------------------------------------------------------------------------------------------------------------------------------------------------------------------------------------------------------------------------------------------------------------------------------------------------------------------------------------------------------------------------------------------------------------------------------------------------------------------------------------------------------------------------------------------------------------------------------------------------------------------------------------------------------------------------------------------------------------------------------------------------------------------------------------------------------------------------------------------------------------------------------------------------------------------------------------------------------------------------------------------------------------------------------------------------------------------------------------------------------------------------------------------------------------------------------------------------------------------------------------------------------------------------------------------------------------------------------------------------------------------------------------------------------------------------------------------------------------------------------------------------------------------------------------------------------------------------------------------------------------------------------------------------------------------------------------------------------------------------------------------------------------------------------------------------------------------------------------------------------------------------------------------|
| BX254-R2         1/9           Image: Sockets         Image: Sockets           1/4" Drive 12PT Shallow Sockets (mm)         Sizes           4,455,5,55,6,7,8,9,10,11,12,13,14                                                                                                                                                                                                                                                                                                                                                                                                                                                                                                                                                                                                                                                                                                                                                                                                                                                                                                                                                                                                                                                                                                                                                                                                                                                                                                                                                                                                                                                                                                                                                                                                                                                                                                                                                                                                                                                                                                                     | BX255-R21/9Image: Display big                                                                                                                                                                                                                                                                                                                                                                                                                                                                                                                                                                                                                                                                                                                                                                                                                                                                                                                                                                                                                                                                                                                                                                                                                                                                                                                                                                                                                                                                                                                                                                                                                                                                                                                                                                                                                                                                                                                                                                                            |
| 13 Piece 1/4" Metric Shallow Socket Set (6PT) 1/4"                                                                                                                                                                                                                                                                                                                                                                                                                                                                                                                                                                                                                                                                                                                                                                                                                                                                                                                                                                                                                                                                                                                                                                                                                                                                                                                                                                                                                                                                                                                                                                                                                                                                                                                                                                                                                                                                                                                                                                                                                                                | 13 Piece 1/4" Metric Deep Socket Set (6PT) 1/4"                                                                                                                                                                                                                                                                                                                                                                                                                                                                                                                                                                                                                                                                                                                                                                                                                                                                                                                                                                                                                                                                                                                                                                                                                                                                                                                                                                                                                                                                                                                                                                                                                                                                                                                                                                                                                                                                                                                                                                                                              |
| BX259-R2         1/9           Image: Sockets         Image: Sockets           1/4" Drive 6PT Shallow Sockets (mm)         Sizes           4.45, 5, 55, 6, 7, 8, 9, 10, 11, 12, 13, 14                                                                                                                                                                                                                                                                                                                                                                                                                                                                                                                                                                                                                                                                                                                                                                                                                                                                                                                                                                                                                                                                                                                                                                                                                                                                                                                                                                                                                                                                                                                                                                                                                                                                                                                                                                                                                                                                                                            | Sockets       1/9         1/10       1/10         1/10       1/10         1/10       1/10         1/10       1/10         1/10       1/10         1/10       1/10         1/10       1/10         1/10       1/10         1/10       1/10         1/10       1/10         1/10       1/10         1/10       1/10         1/10       1/10         1/10       1/10         1/10       1/10         1/10       1/10         1/10       1/10         1/10       1/10         1/10       1/10         1/10       1/10         1/10       1/10         1/10       1/10         1/10       1/10         1/10       1/10         1/10       1/10         1/10       1/10         1/10       1/10         1/10       1/10         1/10       1/10         1/10       1/10         1/10       1/10         1/10       1/10         1/10       1/10         1/10                                                                                                                                                                                                                                                                                                                                                                                                                                                                                                                                                                                                                                                                                                                                                                                                                                                                                                                                                                                                                                                                                                                                                                                                       |
| 13 Piece 1/4" Spline Socket Set 1/4"                                                                                                                                                                                                                                                                                                                                                                                                                                                                                                                                                                                                                                                                                                                                                                                                                                                                                                                                                                                                                                                                                                                                                                                                                                                                                                                                                                                                                                                                                                                                                                                                                                                                                                                                                                                                                                                                                                                                                                                                                                                              | 13 Piece 10mm Rescue Tool Kit         1/4"         3/8"         1/2"                                                                                                                                                                                                                                                                                                                                                                                                                                                                                                                                                                                                                                                                                                                                                                                                                                                                                                                                                                                                                                                                                                                                                                                                                                                                                                                                                                                                                                                                                                                                                                                                                                                                                                                                                                                                                                                                                                                                                                                         |
| BX2B2-R2   Image: stress of the stress of t | BX550-R       1/6         Image: start of the start of t |