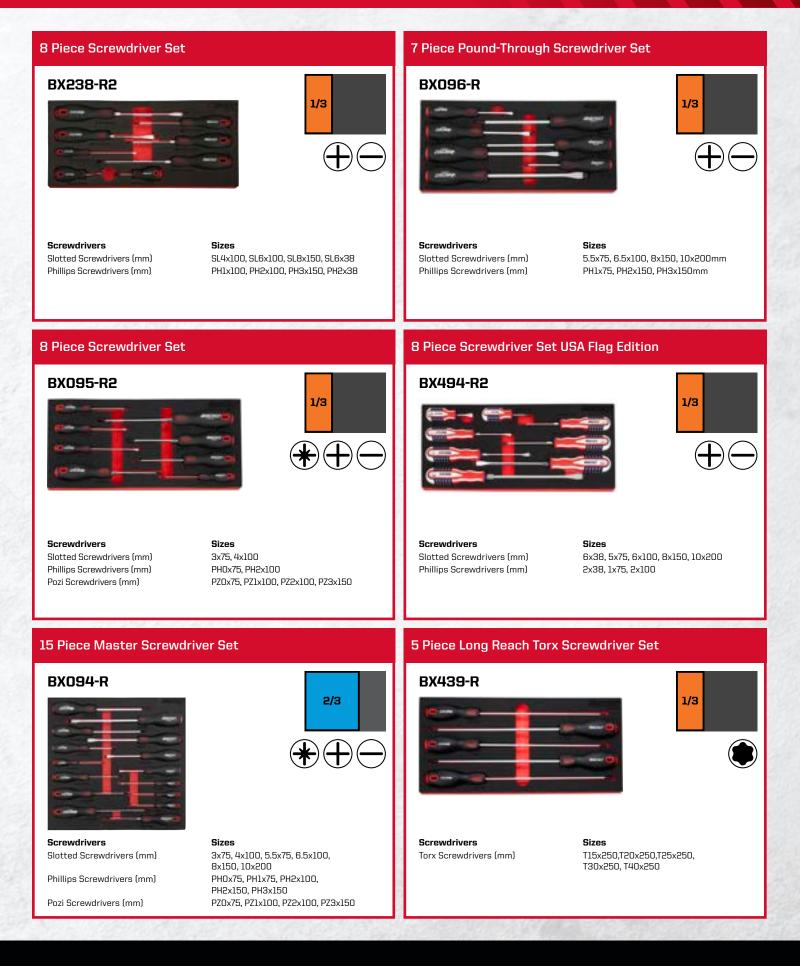

|  |  |
| BX534-R2                                                                                                                                 | BX006S-R2                                                                                                                                                                                           |  |  |
| Wrenches         Sizes           Flex Head Reversible 100T Ratcheting Wrenches (mm)         8, 9, 10, 11, 12, 13, 14, 15, 16, 17, 18, 19 | Wrenches         Sizes           Combination Wrenches (in)         1/4, 5/16, 11/32, 3/8, 7/16, 1/2, 9/16, 5/8, 11/16, 3/4, 13/16, 7/8, 15/16                                                       |  |  |











## **SCREWDRIVER SETS**



## **SCREWDRIVER SETS**





## **HEX KEY SETS**



## **PLIER SETS**

| 4 Piece Plier Set                                                                                                                                                                                                             | 4 Piece Groove Joint Water Pump Plier Set                                                                                                                      |  |
|-------------------------------------------------------------------------------------------------------------------------------------------------------------------------------------------------------------------------------|----------------------------------------------------------------------------------------------------------------