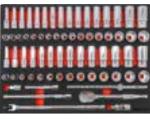

#### 87 Piece Metric & SAE Impact Socket Set (6PT)

#### Sockets

3/8" Drive 6PT Impact Sockets (mm) 1/2" Drive 6PT Impact Sockets (mm) 3/8" Drive 6PT Deep Impact Sockets (mm) 1/2" Drive 6PT Deep Impact Sockets (mm) 3/8" Drive 6PT Impact Sockets (in) 1/2" Drive 6PT Impact Sockets (in) 3/8" Drive 6PT Deep Impact Sockets (in) 1/2" Drive GPT Deep Impact Sockets (in) Impact Adapter Impact Universal Joint Impact Extension Bar Impact Extension Bar

#### Sizes

6, 7, 8, 9, 10, 11, 12, 13, 14, 15, 16, 17, 18, 19, 20, 21, 22, 24 27, 30, 32, 33, 35 6, 7, 8, 9, 10, 11, 12, 13, 14, 15, 16, 17, 18, 19, 20, 21, 22, 24 27. 30. 32. 33. 35 5/16, 3/8, 7/16, 1/2, 9/16, 5/8, 11/16, 3/4, 13/16, 7/8 15/16. 1. 1-1/16. 1-1/8. 1-1/4 5/16, 3/8, 7/16, 1/2, 9/16, 5/8, 11/16, 3/4, 13/16, 7/8 15/16, 1, 1-1/16, 1-1/8, 1-1/4 3/8"Fx1/2"M, 1/2"Fx3/8"M, 1/2"Fx3/4"M 3/8" Drive, 1/2" Drive 3/8" 3" (75mm), 6"(150mm), 10"(250mm) 1/2" 3" (75mm), 6"(150mm), 10"(250mm)

SL4x100, SL6x100, SL8x150, SL6x38 PH1x100, PH2x100, PH3x150, PH2x38

2/3

3/3

Sizes 8, 10, 11, 12, 13, 14, 15, 16, 17, 18, 19, 21, 22, 24, 27, 30, 32

Sizes

8" 8"

10'

יחנ