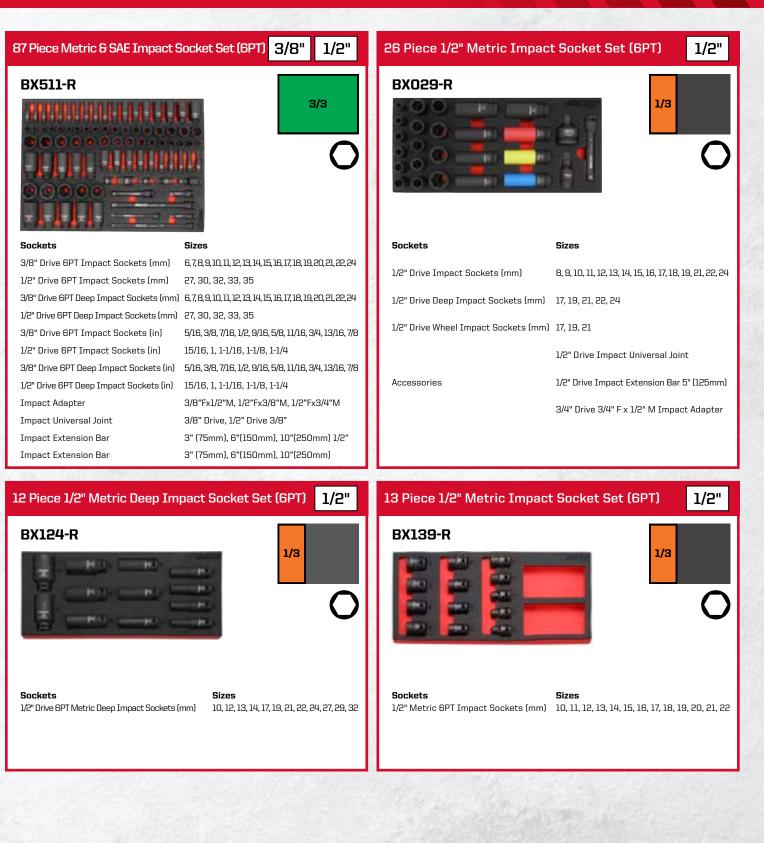

#### 87 Piece Metric & SAE Impact Socket Set (6PT)

#### Sockets

3/8" Drive 6PT Impact Sockets (mm) 1/2" Drive 6PT Impact Sockets (mm) 3/8" Drive 6PT Deep Impact Sockets (mm) 1/2" Drive 6PT Deep Impact Sockets (mm) 3/8" Drive 6PT Impact Sockets (in) 1/2" Drive 6PT Impact Sockets (in) 3/8" Drive 6PT Deep Impact Sockets (in) 1/2" Drive GPT Deep Impact Sockets (in) Impact Adapter Impact Universal Joint Impact Extension Bar Impact Extension Bar

#### Sizes

6, 7, 8, 9, 10, 11, 12, 13, 14, 15, 16, 17, 18, 19, 20, 21, 22, 24 27, 30, 32, 33, 35 6, 7, 8, 9, 10, 11, 12, 13, 14, 15, 16, 17, 18, 19, 20, 21, 22, 24 27. 30. 32. 33. 35 5/16, 3/8, 7/16, 1/2, 9/16, 5/8, 11/16, 3/4, 13/16, 7/8 15/16. 1. 1-1/16. 1-1/8. 1-1/4 5/16, 3/8, 7/16, 1/2, 9/16, 5/8, 11/16, 3/4, 13/16, 7/8 15/16, 1, 1-1/16, 1-1/8, 1-1/4 3/8"Fx1/2"M, 1/2"Fx3/8"M, 1/2"Fx3/4"M 3/8" Drive, 1/2" Drive 3/8" 3" (75mm), 6"(150mm), 10"(250mm) 1/2" 3" (75mm), 6"(150mm), 10"(250mm)