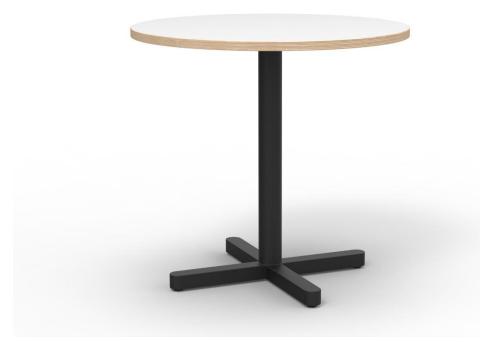

| DESCRIPTION<br>MATERIALS | Table base<br>Mild Steel                                                                                  | DIMENSIONS | Table base plate sizes:<br>480mm - 500-600mm dia top<br>or 600square top<br>630mm - 650-800mm dia top<br>or 800 square top<br>820mm - 850-1000mm dia top<br>or 900 square top |
|--------------------------|-----------------------------------------------------------------------------------------------------------|------------|-------------------------------------------------------------------------------------------------------------------------------------------------------------------------------|
| PRODUCT CODE             | SPT                                                                                                       |            |                                                                                                                                                                               |
| FEATURES                 | Adjustable feet<br>Made for Outdoor Use<br>Comes with Coffee<br>and Leaner Base<br>Frame only or with top |            |                                                                                                                                                                               |
|                          |                                                                                                           |            | Height 735mm                                                                                                                                                                  |
|                          |                                                                                                           | COLOURS    | White or Black                                                                                                                                                                |
|                          |                                                                                                           | OPTIONS    | Powdercoat colours on request                                                                                                                                                 |

The Spot table bases are manufactured from mild steel, powdercoat strengthened against rusting and scratches. The 630mm table base can support tops 800mm round or 800mm square. The 820mm table base can support tops of 1000mm round or 900mm square. Stylishly minimal, durable, with adjustable feet, the Spot base will be ideal for your residential or commercial needs.