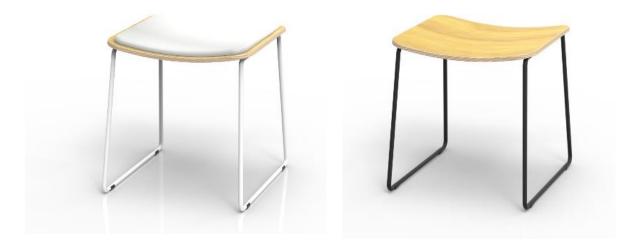

| DESCRIPTION  | Low stool                       | COLOURS    | Fabric to client 's specification         |
|--------------|---------------------------------|------------|-------------------------------------------|
| MATERIALS    | Chrome or<br>Powdercoated Frame | SEAT:      | Moulded Ply Seat with or without seat-pad |
|              | Beech Ply Seat                  | FRAME:     | Black                                     |
| PRODUCT CODE | SKA                             |            | White<br>Chrome                           |
|              |                                 | DIMENSIONS |                                           |
|              |                                 |            |                                           |
|              |                                 |            | 450mm                                     |

Beech Ply seat with/without upholstered seat pad. Seat-pad in either standard black or white vinyl or fabric to specification. Reinforced legs for extra strength. Custom powdercoating finishes are available. Requires 1 metre of fabric for 4 stools, stacks 5 high,

470mm

430mm