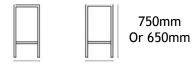

| DESCRIPTION  | Barstool                             | COLOURS    | Fabric to client's specification |
|--------------|--------------------------------------|------------|----------------------------------|
| MATERIALS    | Chrome or                            | SEAT       | Can be sold without seat pad     |
|              | Powdercoated Frame<br>Beech Ply Seat | FRAME      | Black<br>White                   |
| PRODUCT CODE | SKA                                  | DIMENSIONS | Chrome                           |

430mm

470mm

Beech Ply seat with/without upholstered seat pad. Seat-pad in either standard black or white vinyl or fabric to specification. Reinforced legs for extra strength. Custom powdercoating finishes are available. Requires 1 metre of fabric for 4 stools.