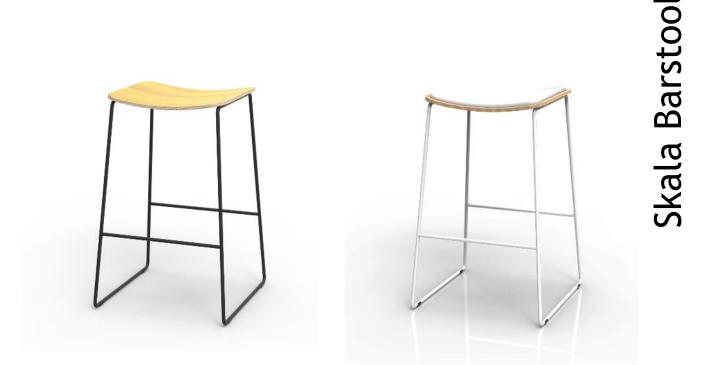

| DESCRIPTION  | Barstool                             | COLOURS    | Fabric to client's specification |
|--------------|--------------------------------------|------------|----------------------------------|
| MATERIALS    | Chrome or                            | SEAT       | Can be sold without seat pad     |
|              | Powdercoated Frame<br>Beech Ply Seat | FRAME      | Black<br>White                   |
| PRODUCT CODE | SKA                                  | DIMENSIONS | Chrome                           |

430mm

470mm

Beech Ply seat with/without upholstered seat pad. Seat-pad in either standard black or white vinyl or fabric to specification. Reinforced legs for extra strength. Custom powdercoating finishes are available. Requires 1 metre of fabric for 4 stools.