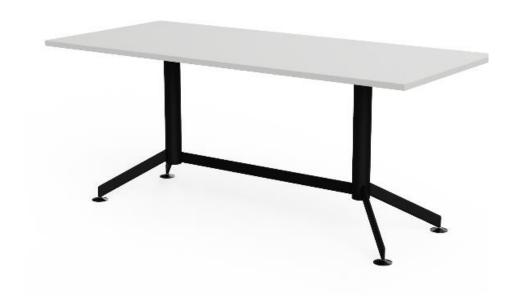

**DESCRIPTION** Single Stem - 4 Leg **DIMENSIONS** See the Samson spread sheet for

2 Stem 4 Leg 3 Stem - 6 Leg 4 Stem - 8 Leg 5 Stem - 10 Leg 6 Stem - 6 Leg

8 Stem - 8 Leg 10 Stem - 10 Leg COLOURS

Chrome Brushed chrome Powdercoat

the range of sizes

Suits up to 6000mm

Suit up to 1800mm

Power-box Casing

MATERIALS Mild steel OPTIONS Castors

PRODUCT CODE SAMT

FEATURES 100% NZ Made

Adjustable Glides Fully Welded

Made for Heavy Duty Use

Mild steel covered with 304 stainless steel base with round post and additional levelling glides. No visible welds create a clean and stylish finish. Suitable for indoor and light outdoor use. Can be supplied with a top of your choice or as a base only.