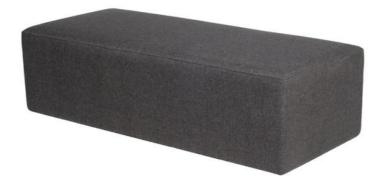

| DESCRIPTION  | Ottoman                                        | DIMENSIONS | Standard Size 1200 or 1800 long<br>Width 450, Height 450<br>Custom sizes Available |
|--------------|------------------------------------------------|------------|------------------------------------------------------------------------------------|
| MATERIALS    | Commercial grade foam<br>Formaldehyde Free MDF |            |                                                                                    |
|              | Glides                                         | COLOURS    | Fabric to clients' specification                                                   |
| PRODUCT CODE | RECT                                           |            |                                                                                    |
| FEATURES     | Commercial grade foam<br>Formaldehyde Free MDF |            |                                                                                    |

Versatile seating option for any interior. Ottomans can be custom-made to any size, shape in fabric and leather according to customer's requirements. For multiple units, please contact ISSA for required fabric meterage.