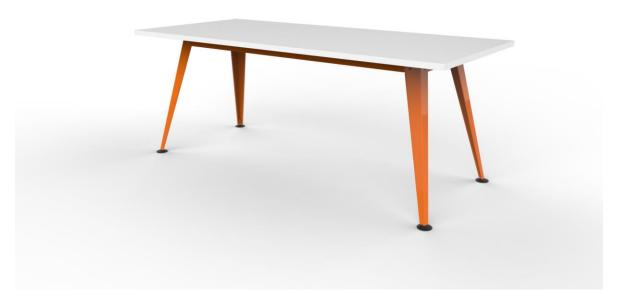

**DESCRIPTION** Table base system

DIMENSIONS

See the Pavilion spread sheet for the range of sizes

MATERIALS Mild Folded steel Standard Height 725

PRODUCT CODE PAV COLOURS Most standard Dulux colours available

FEATURES 100% NZ Made OPTIONS Table base height

Customised Dimension
4,6,8, 10 Leg Options
Design Registered

OPTIONS

Table base height
Bar leaner base height

Primary Colour Powdercoating

Colours As standard

Matching Leaner

Designed with simplicity, versatility and cost efficiency in mind. The Pavilion table system is created from folded and tapered mild steel legs and modular beams. Finished in a powdercoat colour of your choice and sits on black nylon glides. Flat packed or fully assembled saving on installation and freighting costs. So versatile it can be used in a variety of contexts and configurations including desks, meeting and boardroom tables. Hard wearing and strong, the Pavilion is perfect for commercial environments. New Zealand designed and manufactured. With a wide footprint and single to multiple stems, the Pavilion has the ability to support any size top - rectangular, square or round. Can be supplied with a top of your choice or as a base only.