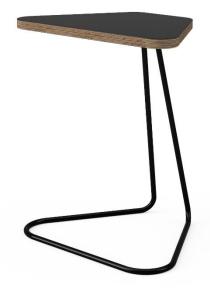

**DESCRIPTION** Laptop / Side Table

MATERIALS Mild steel 16mm Solid Rod

**Futura Ply** 

**PRODUCT CODE** NOT/TB

FEATURES 100% NZ Made

Fully Welded Frame

**Different Finishes Available** 

Design Registered - Issa Furniture

DIMENSIONS Standard height 650H Base 420W, 350D

Top 445W, 300D

Standard Powdercoating:

Matt Black, White, Silver Star

**Custom Powdercoating Available** 

Standard Top:

White or Black Futura Ply Custom Tops Available

The Note Table is a perfect side table/ Laptop table, made from solid bent 16mm rod the note table is great for collaborative working environments. Designed for people working on the go the angle of the leg allows the table to sit close up against any chair, or ottoman whilst people read or type. It looks great in primary colours to add a real pop to a space, but also works well in more muted tones. With the ability to customise the top and powdercoating finish the Note is a great addition to a modern fitout