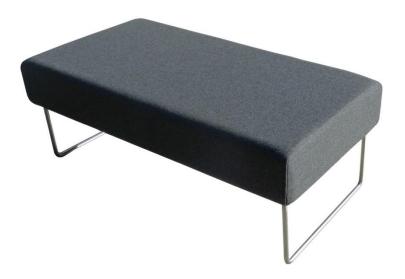

COLOURS Fabric to clients' specification **DESCRIPTION** MEII Modular Range

DIMENSIONS Single - 730W x 730D x 450H **MATERIALS** Commercial grade foam Plywood 2 seater - 1330W x 600D x 450H

Stainless Steel Rod

or Timber Legs

PRODUCT CODE ME2/OTT

**FEATURES** Commercial grade foam

Plywood

Modular System Made in New Zealand approx. 4-6 week lead-time 450 overall height

A versatile seating option for collaborative working environments, receptions, and hospitality areas. Made and designed by Issa Furniture in New Zealand with a standard lead time of 4-6 weeks. The ME2 range has the ability to be customized to different sizes with standard sizing in Single, 2 and 3 seater options.

Part of the ME2 range with other products including Chairs, Sofas, and Booths

Please contact the team at ISSA for all enquiries