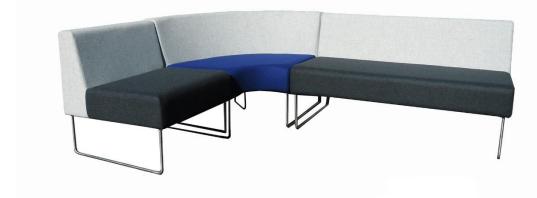

| DESCRIPTION  | MEII Modular Range                                 | COLOURS | Fabric to clients' specification                          |
|--------------|----------------------------------------------------|---------|-----------------------------------------------------------|
| MATERIALS    | Commercial grade foam<br>Plywood<br>Steel Rod      | OPTIONS | Single-Double Ottoman<br>Chair No Arms<br>Chair With Arms |
| PRODUCT CODE | ME2                                                |         | 2-3 Seater No Arms<br>2-3 Seater With Arms                |
| FEATURES     | Commercial grade foam<br>Plywood<br>Modular System |         | Corner Piece                                              |

Mell Sofas are a versatile seating option for any; commercial, hospitality or residential. Our Sofas can be custom-made to any size, shape in fabric or leather according to the customers' requirements.