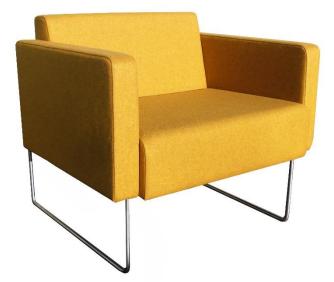

| DESCRIPTION  | MEII Modular Range                                      | COLOURS    | Fabric to clients' specification                        |
|--------------|---------------------------------------------------------|------------|---------------------------------------------------------|
| MATERIALS    | Commercial grade foam<br>Plywood<br>Stainless Steel Rod | DIMENSIONS | Arms 870W x 730D x 720H<br>With Arms 710W x 730D x 720H |
| PRODUCT CODE | ME2                                                     |            |                                                         |
| FEATURES     | Commercial grade foam<br>Plywood<br>Modular System      |            |                                                         |

The MEII Chair is part of the MEII modular seating family. It works seamlessly with the other MEII pieces but can also be used standalone in any commercial environment. With options of to include arms and the ability to work in a wide range of fabrics the MEII Chair is a flexible seating solution.