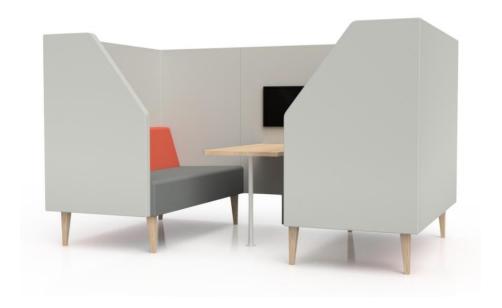

**DESCRIPTION**MEIl Booth

COLOURS
Fabric to clients' specification
Suitable in a wide range of fabrics

MATERIALS Commercial grade foam

Plywood

Stainless Steel Rod or Timber Legs

Fully Welded Mild Steel

DIMENSIONS 2 seater (2300w x 1460d)

3 Seater (2300w x 1930d)

PRODUCT CODE ME2/H

**FEATURES** 

Commercial grade foam

Plywood

Economical Fabric Use 3 pieces for easy install Optional Components Made in New Zealand approx. 4-6 week lead-time either 720 or 1340 450mm Seat voerall height

Part of the ME2 family the ME2 Booth comes in both high and low back options. Made for heavy commercial use and made and designed in New Zealand by Issa furniture the ME2 booth is works perfectly in collaborative work environments. A flexible system that allows you to have media integration, the booth comes in both 2 and 3 seater options to suit a variety of spaces.