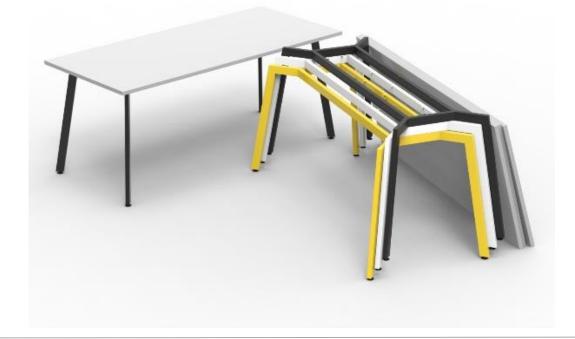

| DESCRIPTION<br>MATERIALS | Table base system<br>Mild steel                                                                                                                                                                                                  | DIMENSIONS | Customised standard height 725H<br>Standard Size up to 2400W<br>Larger Sizes with custom pricing                                    |
|--------------------------|----------------------------------------------------------------------------------------------------------------------------------------------------------------------------------------------------------------------------------|------------|-------------------------------------------------------------------------------------------------------------------------------------|
| PRODUCT CODE             | LUC/TB                                                                                                                                                                                                                           | COLOURS    | Most standard Dulux colours available                                                                                               |
| FEATURES                 | 100% NZ Made<br>Fully Welded Frame<br>Customised Dimensions<br>Can be made into differe<br>Including Boat, and Oval<br>Frame only or with top<br>3, 4, 6, 8 Leg Options<br>Design Registered - Issa F<br>Part of the Luca Family | ·          | Round, Square, Rectangle, Oval, Boat<br>Shape, with and without castors<br>Up 2400<br>standard Width<br>725mm<br>Standard<br>Height |

New Zealand designed and manufactured steel table and table frames. Finished in a powdercoat colour of your choice and sits on black nylon glides. The Luca is perfect for commercial environments. Specify your own size table and ISSA will provide a quotation. Can be supplied with a top of your choice or as a base only.