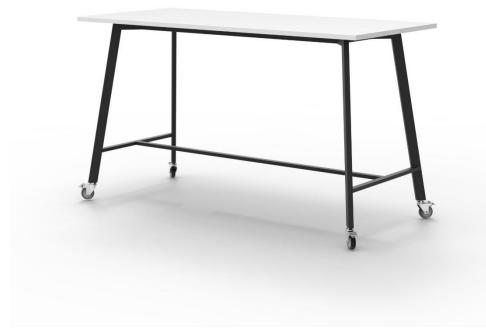

| DESCRIPTION<br>MATERIALS | Leaner base system<br>Mild steel                                                                                                                                                                                                                          | DIMENSION | VS Customised standard height 1025H<br>Standard Size up to 2400W<br>Larger Sizes with custom pricing |
|--------------------------|-----------------------------------------------------------------------------------------------------------------------------------------------------------------------------------------------------------------------------------------------------------|-----------|------------------------------------------------------------------------------------------------------|
| PRODUCT CODE             | LUC/LNR                                                                                                                                                                                                                                                   | COLOURS   | Most standard Dulux colours available                                                                |
| FEATURES                 | 100% NZ Made<br>Fully Welded Frame<br>Customised Dimensions<br>Can be made into differen<br>Including square and round<br>Frame only or with top<br>3, 4, 6, 8 Leg Options<br>Adjustable Glides<br>Design Registered - Issa Fu<br>Part of the Luca Family | d         | Round, Square, Rectangle, with and<br>without castors                                                |

New Zealand designed and manufactured by Issa Furniture with a fully welded Mild Steel frame. Finished in a powdercoat colour of your choice and sits on black nylon glides. The Luca is perfect for commercial environments. Specify your own size leaner and ISSA will provide a quotation. Can be supplied with a top of your choice or as a base only.