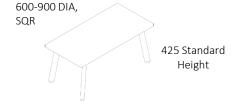

**DESCRIPTION** Coffee table base system **DIMENSIONS** Customised standard height 425H Standard Size 600-900 Round, Square **MATERIALS** Mild steel

COLOURS PRODUCT CODE LUC/CF

**OPTIONS FEATURES** 100% NZ Made