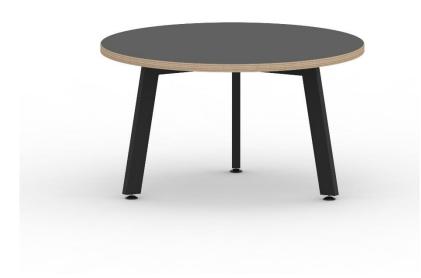

Part of the Luca Family

Most standard Dulux colours available

Round, Square, Rectangle, Oval Aluminium Outdoor Option

New Zealand designed and manufactured coffee table frames. Finished in a powdercoat colour of your choice and sits on black nylon glides. The Luca is perfect for commercial environments. Specify your own size and ISSA will provide a quotation. Can be supplied with a top of your choice or as a base only.