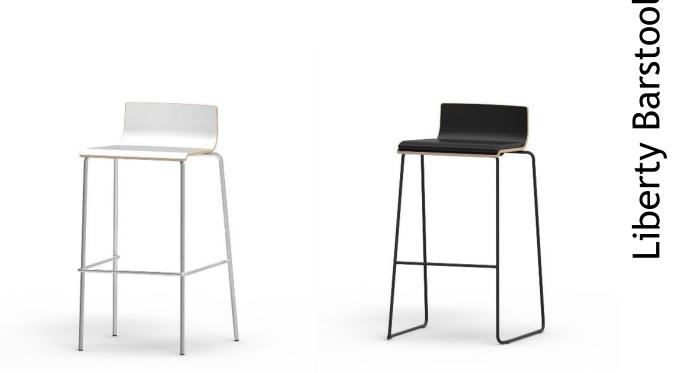

Lines with comfortable moulded ply seat. Reinforced legs for maximum strength. Custom seat colours available with orders over 100 units. Upholstered seat option also available. Stacks 4 high.