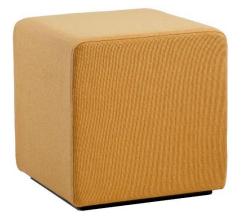

| DESCRIPTION<br>MATERIALS | Ottoman<br>Commercial grade foam                              | DIMENSIONS | Diameter 450mm (Round)<br>Length 450mm (Square)<br>Height 450mm |
|--------------------------|---------------------------------------------------------------|------------|-----------------------------------------------------------------|
|                          | Formaldehyde Free MDF                                         |            |                                                                 |
| FEATURES                 | Commercial grade foam<br>Formaldehyde Free MDF<br>Timber Feet | COLOURS    | Fabric to clients' specification                                |
| DIMENSIONS               | 450mm                                                         |            |                                                                 |
|                          | 450mm                                                         |            |                                                                 |

Ottomans are a versatile seating option for any interior; commercial, hospitality or residential. Ottomans can be custom-made to any size, shape in fabric or leather according to the customers' requirements.