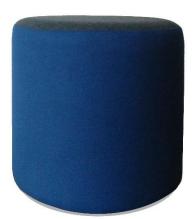

| DESCRIPTION<br>MATERIALS | Ottoman<br>Commercial grade foam                              | DIMENSIONS | Diameter 450mm (Round)<br>Length 450mm (Square)<br>Height 450mm |
|--------------------------|---------------------------------------------------------------|------------|-----------------------------------------------------------------|
|                          | Formaldehyde Free MDF                                         |            |                                                                 |
| FEATURES                 | Commercial grade foam<br>Formaldehyde Free MDF<br>Timber Feet | COLOURS    | Fabric to clients' specification                                |
| DIMENSIONS               | 450mm                                                         |            |                                                                 |
|                          | 450mm                                                         |            |                                                                 |

Ottomans are a versatile seating option for any interior; commercial, hospitality or residential. Ottomans can be custom-made to any size, shape in fabric or leather according to the customers' requirements.