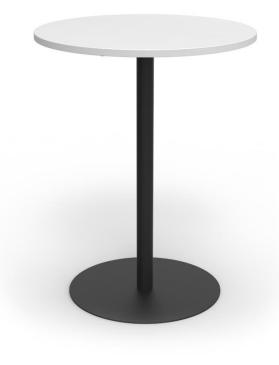

**DESCRIPTION** Leaner Base **DIMENSIONS** 600. 750, 850 mm Base Plate

MATERIALS Powder coated Mild Steel Top size 600-1200 Round 1100 Square

Height 1025mm

PRODUCT CODE FDT/600, 750, 850 COLOURS Matte black Texture

Silver Star Mannex White

Other colours Available with additional

charge

Simple, clean lines. Our Flat Disc bases are fully welded and made in New Zealand to order. Made from mild steel they have a powdercoat finish (Matt Black Texture, Silver Star, Mannex White) as standard choices, with other Dulux powdercoating colours available with an additional charge. Three Standard heights 425mm, 700mm, and 1025mm. They can be supplied with a top of your choice, or as a base only.