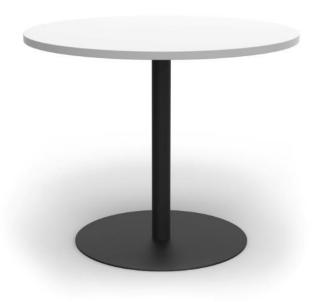

**DESCRIPTION** Range of table bases

MATERIALS Powder coated Mild Steel

PRODUCT CODE FDT/800 FDT/600

**DIMENSIONS** Table base plate sizes:

850mm - up to 1200mm dia top 750mm - up to 1100mm dia top 600mm - up to 900mm dia top

COLOURS Matte black Texture

Silver Star Mannex White

Other colours Available with additional

charge

Simple, clean lines. Our Flat Disc bases are fully welded and made in New Zealand to order. Made from mild steel they have a powdercoat finish (Matt Black Texture, Silver Star, Mannex White) as standard choices, with other Dulux powdercoating colours available with an additional charge. Three Standard heights 380mm, 700mm, and 1025mm. They can be supplied with a top of your choice, or as a base only.