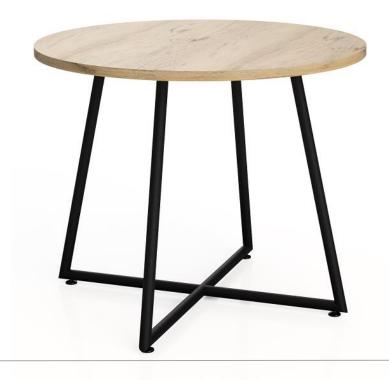

**DESCRIPTION** Table base

MATERIALS Mild Steel

PRODUCT CODE CRISS/TBL

FEATURES 100% NZ made & designed

Options to customize size and colour Adjustable Glides

**DIMENSIONS** Sizes up to 600 - 900mm

Square or Round Standard Height 720

COLOURS Powdercoat Frame

Standard Powdercoat colours (Matt Black, Mannex White, Silver Star)

Top to Specification

A new addition to join the popular Criss Cross Coffee base range. The Criss Cross table frame is made from fully welded mild steel making a durable stylish choice for commercial and residential spaces. It can be purchased as a standalone frame or fully assembled with a top included. The frame is available in your choice of powder-coat, with a standard range and custom colours with an additional charge. It looks good with a range of Top choices, from Low Pressure Laminate, to Futura Ply, or Timber