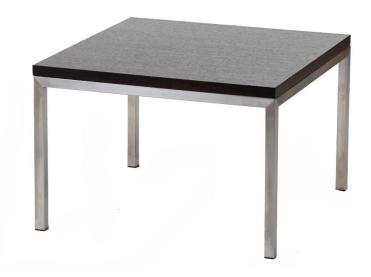

**DESCRIPTION** Coffee Table **OPTIONS BASE** Chrome Brushed chrome

MATERIALS See options Powdercoat

PRODUCT CODE BAS

**DIMENSIONS** Standard Height 425mm Solid Wood

Standard Fieight 425mm

Standard Size

600-1200 DIA, SQR

Glass
Futura Ply
Laminex

**TOP** 

Melteca

FEATURES 100% NZ Made

Comes with Matching Leaner, Table

Multiple Finish Options

New Zealand manufactured coffee table. Finish options include stainless steel, chrome or powder-coat. Different tube sizes are available to suit variety of sizes. Specify your own size table and ISSA will provide a quotation. Can be supplied with a top of your choice or as a base only.